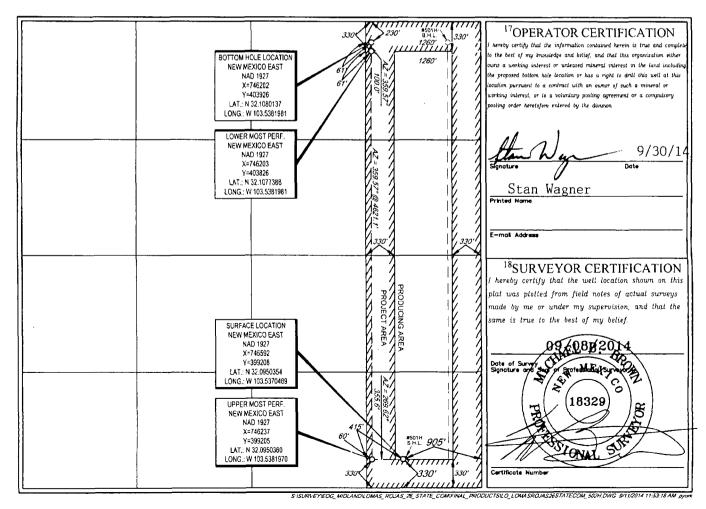

Department

OIL CONSERVATION DIVISION 1220 South St. Francis Dr.

Sante Fe, NM 87505

**FORM C-102** Revised August 1, 2011 Submit one copy to appropriate

District Office

3329

AMENDED REPORT

| <u>WE</u> | ELL LOCATION AND       | ACREAGE DEDICATION PLAT |           |
|-----------|------------------------|-------------------------|-----------|
| ^         | <sup>2</sup> Pool Code |                         |           |
| <u> </u>  | 9/41 9/020             | RED HILLS; LOWE         | 199       |
|           | 5Pr                    | Wen it weber            |           |
|           | LOMAS ROJA             | S 26 STATE COM          | #502H     |
|           | in.                    | perator Name            | Flavotion |

10 Surface Location UL or lot no. Township Range Lot Idn Feet from the North/South line Feet from the East/West line County P 26 25-S 33-E 330' SOUTH 905 EAST LEA

EOG RESOURCES, INC.

| UL or lot no.                 | Section<br>26            | Township 25-S | Range<br>33-E    | Lot Idn<br>—        | Feet from the 230' | North/South line NORTH | Feet from the 1260' | East/West line<br>EAST | LEA |
|-------------------------------|--------------------------|---------------|------------------|---------------------|--------------------|------------------------|---------------------|------------------------|-----|
| <sup>12</sup> Dedicated Acres | <sup>13</sup> Joint or l | nfill l⁴Co    | onsolidation Coc | e <sup>15</sup> Ord | er Nu.             |                        |                     |                        |     |