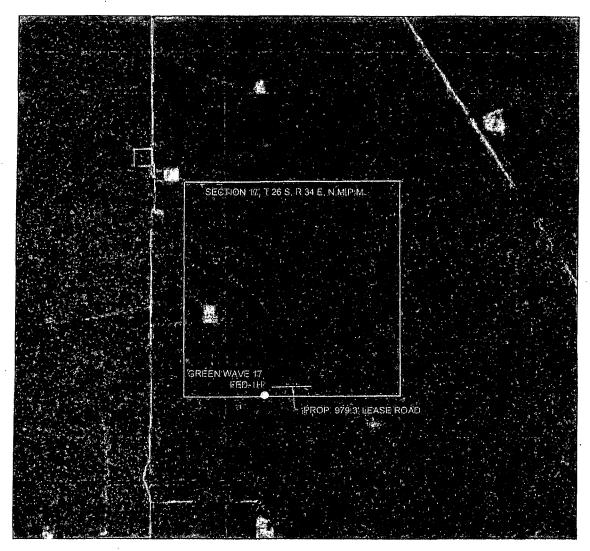

## **AERIAL MAP**

SCALE: 1" = 2000'

SECTION 17,T 26 S, R 34 E, N.M.P.M.

COUNTY: LEA

STATE: NM

DESCRIPTION: 25' FSL & 1980' FWL

OPERATOR: DEVON ENERGY PRODUCTION COMPANY, LP.

WELL NAME: GREEN WAVE 17 FED-1H