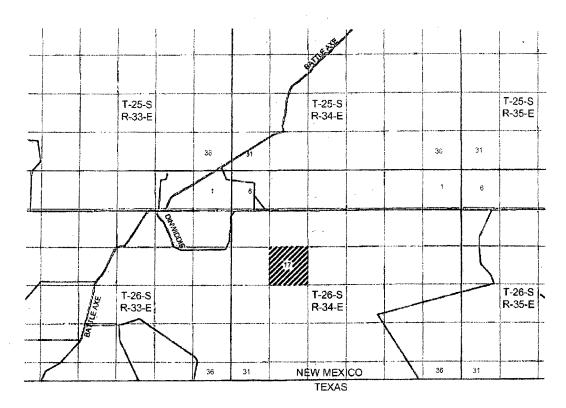

## LOCATION VERIFICATION MAP

SCALE: 1" = 2000"

SECTION 17,T 26 S, R 34 E, N.M.P.M.

COUNTY: LEA

STATE: NM

DESCRIPTION: 25' FSL & 1980' FWL

OPERATOR: DEVON ENERGY PRODUCTION COMPANY

WELL NAME: GREEN WAVE 17 FED-1H

#### DRIVING DIRECTIONS:

FROM THE JUNCTION OF STATE HIGHWAY 128 AND BATTLE AXE ROAD/J-2, ABOUT 14 MILES WEST OF JAL, NM. GO 12.3 MILES ON BATTLE AXE ROAD TO A LEASE ROAD, GO SOUTH 0.6 MILES TO EL PASO R.O.W. ROAD. GO EAST 1.9 MILES TO LEASE ROAD. GO SOUTH 1.1 TO AN OLD LEASE ROAD. GO SOUTHEAST 1.2 MILES TO BEGINNING OF A PROPOSED LEASE ROAD, LOCATION FLAG IS ±1456 TO THE WEST.

FROM THE JUNCTION OF STATE HIGHWAY 128 AND BATTLE AXE ROAD/J-2, ABOUT 14 MILES WEST OF JAL, NM. GO 12.3 MILES ON BATTLE AXE ROAD TO A LEASE ROAD. GO SOUTH 0.6 MILES TO EL PASO R.O.W. ROAD. GO EAST 1.9 MILES TO LEASE ROAD. GO SOUTH 1.1 TO AN OLD LEASE ROAD. GO SOUTHEAST 1.2 MILES TO BEGINNING OF A PROPOSED LEASE ROAD, LOCATION FLAG IS ±1456 TO THE WEST.

DRIVING DIRECTIONS:

FROM THE JUNCTION OF STATE HIGHWAY 128 AND BATTLE AXE ROAD/J-2, ABOUT 14 MILES WEST OF JAL., NM. GO 12.3 MILES ON BATTLE AXE ROAD TO A LEASE ROAD. GO SOUTH 0.6 MILES TO EL PASO R.O.W. ROAD. GO EAST 1.9 MILES TO LEASE ROAD. GO SOUTH 1.1 TO AN OLD LEASE ROAD. GO SOUTHEAST 1.2 MILES TO BEGINNING OF A PROPOSED LEASE ROAD. LOCATION FLAG IS ±1456 TO THE WEST.