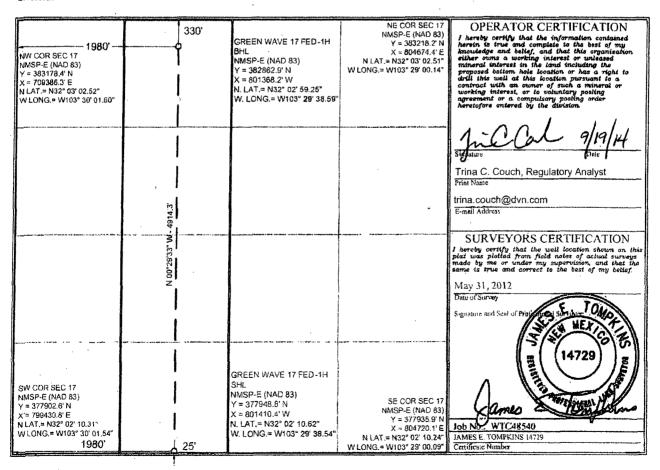

☐ AMENDED REPORT

WELL LOCATION AND ACREAGE DEDICATION PLAT API Number **Bone Spring** 30-025-41232 Property Code Well Number 39974 **GREEN WAVE 17 FED** · 1H OGRID No Operator Name Elevation 6137 DEVON ENERGY PRODUCTION COMPANY, LP 3353.81 Surface Location UL or lot no Feet from the North/South line Feet from the East/West line Range County 34 E SOUTH 1980 WEST N 17 26 S 25 LEA Bottom Hole Location If Different From Surface UL or let no Section Township Lot Ida Feet from the Feet from the East/West line County C 17 1980 WEST 26 S 34 E 330 NORTH LEA Dedicated Acres Consolidated Code Order No 160

No allowable will be assigned to this completion until all interests have been consolidated or a non-standard unit has been approved by the division.