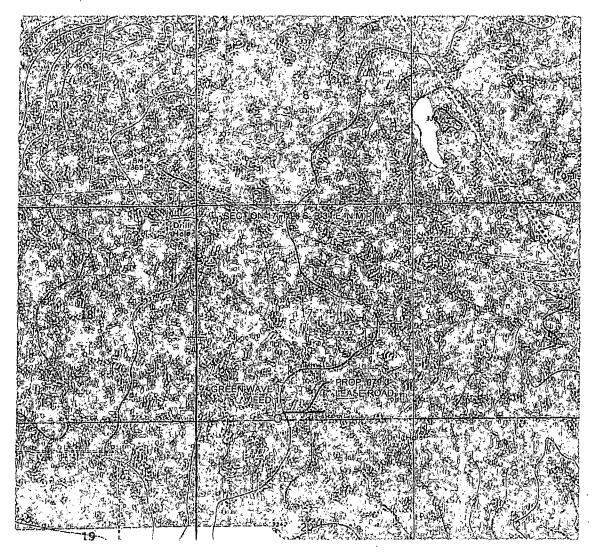

### **VICINITY MAP**

0 2 4 6
GRAPHIC SCALE OF MILES 1" = 2 MILE

SECTION 17,T 26 S, R 34 E, N.M.P.M.

COUNTY: LEA

STATE: NM

DESCRIPTION: 25' FSL & 1980' FWL

OPERATOR: DEVON ENERGY PRODUCTION COMPANY, LP.

WELL NAME: GREEN WAVE 17 FED-1H

DRIVING DIRECTIONS:

FROM THE JUNCTION OF STATE HIGHWAY 128 AND BATTLE AXE ROAD/J-2, ABOUT 14 MILES WEST OF JAL., NM. GO 12.3 MILES ON BATTLE AXE ROAD TO A LEASE ROAD. GO SOUTH 0.6 MILES TO EL PASO R.O.W. ROAD. GO EAST 1.9 MILES TO LEASE ROAD. GO SOUTH 1.1 TO AN OLD LEASE ROAD. GO SOUTHEAST 1.2 MILES TO BEGINNING OF A PROPOSED LEASE ROAD. LOCATION FLAG IS ±1456 TO THE WEST.