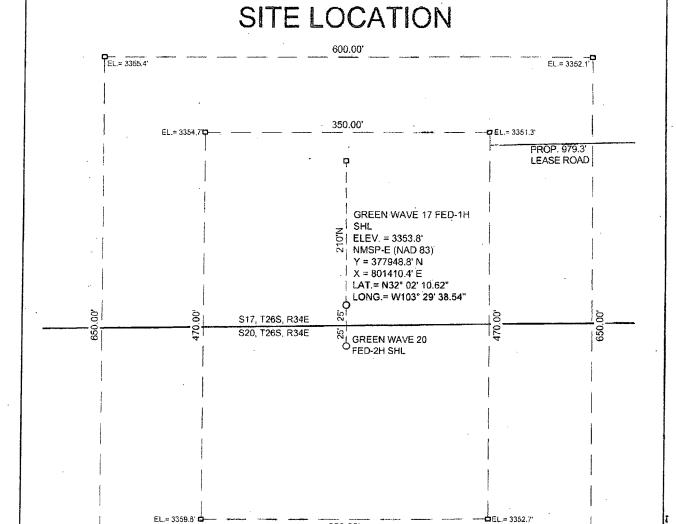

☐ AMENDED REPORT

WELL LOCATION AND ACREAGE DEDICATION PLAT API Number **Bone Spring** 30-025-41232 Property Code Well Number 39974 **GREEN WAVE 17 FED** · 1H OGRID No Operator Name Elevation 6137 DEVON ENERGY PRODUCTION COMPANY, LP 3353.81 Surface Location UL or lot no Feet from the North/South line Feet from the East/West line Range County 34 E SOUTH 1980 WEST N 17 26 S 25 LEA Bottom Hole Location If Different From Surface UL or let no Section Township Lot Ida Feet from the Feet from the East/West line County C 17 1980 WEST 26 S 34 E 330 NORTH LEA Dedicated Acres Consolidated Code Order No 160

WEST TEXAS CONSULTANTS, INC.

ENGINEERS PLANNERS SURVEYORS 405 S.W. 1st. STREET ANDREWS, TEXAS 79714 (432) 523-2181

350.00

600.00

SCALE: 1" = 100'

SECTION 17,T 26 S, R 34 E, N.M.P.M.

EL.= 3360.9'

COUNTY: LEA

STATE: NM

.....

DESCRIPTION: 25' FSL & 1980' FWL

The second secon

OPERATOR: DEVON ENERGY PRODUCTION COMPANY, LP.

WELL NAME: GREEN WAVE 17 FED-1H

FROM THE JUNCTION OF STATE HIGHWAY 128 AND BATTLE AXE ROAD/J-2, ABOUT 14 MILES WEST OF JAL, NM. GO 12.3 MILES ON BATTLE AXE ROAD TO A LEASE ROAD. GO SOUTH 0.6 MILES TO EL PASO R.O.W. ROAD. GO EAST 1.9 MILES TO LEASE ROAD. GO SOUTH 1.1 TO AN OLD LEASE ROAD. GO SOUTHEAST 1.2 MILES TO BEGINNING OF A PROPOSED LEASE ROAD, LOCATION FLAG IS ±1456 TO THE WEST.