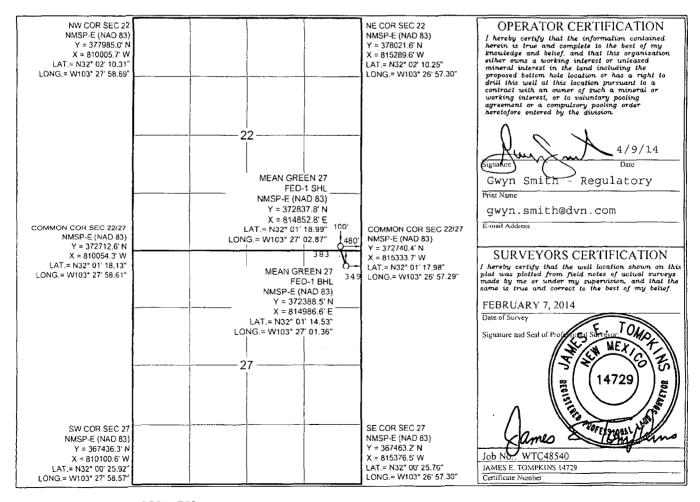

## WELL LOCATION AND ACREAGE DEDICATION PLAT

| API Number<br>30-025-41433 |          |                                                     | 9 <del>8049</del>                             | Pool Code | 72               | Delaware Pool Name  Delaware Pool Name  Delaware Pool Name |               |                |                   |  |
|----------------------------|----------|-----------------------------------------------------|-----------------------------------------------|-----------|------------------|------------------------------------------------------------|---------------|----------------|-------------------|--|
| Property Code<br>40149     |          |                                                     | MEAN GREEN 27 FED  Property Name  Bone Spring |           |                  |                                                            |               |                | Well Number       |  |
| OGRID No.<br>6137          |          | Operator Name  DEVON ENERGY PRODUCTION COMPANY, LP. |                                               |           |                  |                                                            |               |                | Elevation 3215.5' |  |
|                            |          | •                                                   |                                               |           | Surface Locat    | ion                                                        |               |                |                   |  |
| UL or lot no.              | Section  | Township                                            | Range                                         | Lot Idn   | Feet from the    | North/South line                                           | Feet from the | East/West line | County            |  |
| Ρ                          | 22       | 26 S                                                | 34 E                                          | !         | 100              | SOUTH                                                      | 480           | EAST           | LEA               |  |
|                            |          |                                                     | Bott                                          | om Hole L | ocation If Diffe | erent From Surfa                                           | ce            |                | ·                 |  |
| UL or lot no.              | Section  | Township                                            | Range                                         | Lot Idn   | Feet from the    | North/South line                                           | Feet from the | East/West line | County            |  |
| Α                          | 27       | 26 S                                                | 34 E                                          |           | 383              | NORTH                                                      | 349           | EAST           | LEA               |  |
| Dedicated Acres            | Joint or | Infil                                               | Consolidated Coo                              | ie Order  | No.              |                                                            |               | ·              | .1                |  |
| 80                         |          |                                                     |                                               |           |                  |                                                            |               |                |                   |  |