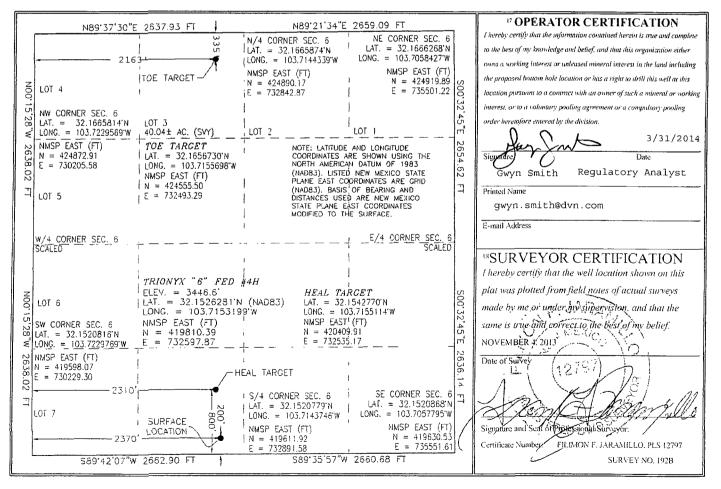

AMENDED REPORT

RECEIVED

WELL LOCATION AND ACREAGE DEDICATION PLAT

| ' <b>API</b> Number<br>30-025-40044 |                         |                                                                     | 9             | ² Pool Code<br>7938   | e                     | <sup>3</sup> Pool Name<br>Paduka; Delaware |                      |                        |                                        |  |
|-------------------------------------|-------------------------|---------------------------------------------------------------------|---------------|-----------------------|-----------------------|--------------------------------------------|----------------------|------------------------|----------------------------------------|--|
| <sup>4</sup> Property Code<br>38384 |                         | <sup>5</sup> Property Name<br>TRIONYX "6" FED                       |               |                       |                       |                                            |                      |                        | <sup>6</sup> Well Number<br>4H         |  |
| <sup>7</sup> OGRID No.<br>6137      |                         | <sup>*</sup> Operator Name<br>DEVON ENERGY PRODUCTION COMPANY, L.P. |               |                       |                       |                                            |                      |                        | " Elevation<br>3446.6                  |  |
|                                     |                         |                                                                     |               |                       | <sup>10</sup> Surface | Location                                   |                      |                        |                                        |  |
| UL or lot no.<br>N                  | Section<br>6            | Township<br>25 S                                                    | Range<br>32 E | Lot Idn               | Feet from the 200     | North/South line<br>SOUTH                  | Feet from the 2370   | East/West line<br>WEST | County<br>LEA                          |  |
|                                     |                         | <u></u>                                                             | " Bo          | ottom Hol             | le Location It        | f Different Fro.                           | m Surface            |                        | ······································ |  |
| UL or lot no.<br>3                  | Section<br>6            | Township<br>25 S                                                    | Range<br>32 E | Lot Idn               | Feet from the 335 '   | North/South line NORTH                     | Feet from the 2163 ' | East/West line<br>WEST | County<br>LEA                          |  |
| Dedicated Acres                     | ; <sup>13</sup> Joint o | r Infill <sup>14</sup> Co                                           | onsolidation  | Code <sup>15</sup> Or | der No.               | L                                          | ·                    |                        |                                        |  |

No allowable will be assigned to this completion until all interests have been consolidated or a non-standard unit has been approved by the division.

PP: 200' FSL & 2370' FWL