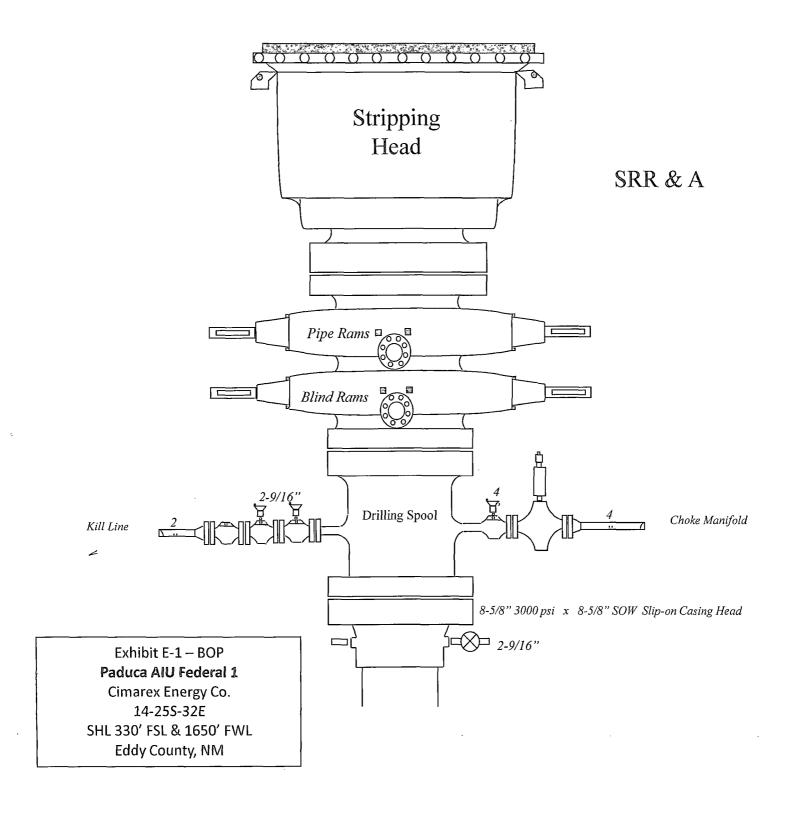

#### 11 Pressure Control Equipment:

Exhibit "E-1". A 5000 PSI working pressure BOP, tested to 3000 psi on the surface casing and 5000 psi on the intermediate, consisting of one set of blind rams and one set of pipe rams. A stripping head will be used while drilling. A choke manifold will be used on the return line to reverse pit. A kelly cock will be installed and maintained in operable condition and a drill string safety valve in the open position will be available on the rig floor.

BOP unit will be hydraulically operated. BOP will be installed and operated at least once a day and the blind rams will be operated when out of hole during trips. No abnormal pressure or temperature is expected.

Cimarex Energy Co. of Colorado requests a variance to drill this well using a co-flex line between the BOP and choke manifold. Certification for proposed co-flex hose is attached (please see Exhibit F, F-1, F-2, F-3). The hose is not required by the manufacturer to be anchored. In the event the specific hose is not available, one of equal or higher rating will be used.