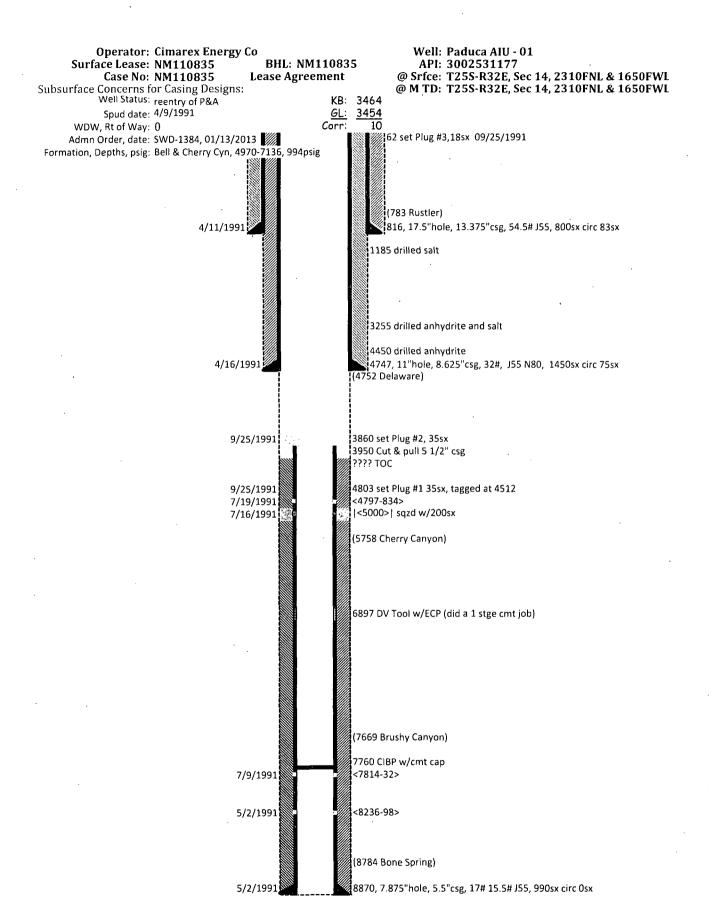

The proposed well will be tested and potentialed as

**SWD** 

Diagram last updated: 10/30/2013

**Operator**: Cimarex Energy Co

Surface Lease: NM110835

**Producing Lse No: NM110835** 

**Unit Agreement No: Communitization Agrmnt:**  BLM Review Date: 10/30/13

NMOCD Form C-108 Date:

Administrative Order(s) - Date: SWD-1384, 01/13/2013

Formation, Depth, Pressure: Bell & Cherry Cyn, 4970-7136, 994psig

Frac Gradient to Top Perf: 0.20

| WDW | Right of | Way No.: |     |      |     |
|-----|----------|----------|-----|------|-----|
|     |          | 747 11   | n 1 | ATTT | 0.4 |

|                                                         | <b>Well</b> : Padı    | ıca AIU - 01   |         |          |              | ਜ਼                                      |                                                                                       |                                                                                                                                                                                                                                                                                                                                                                                                                                                                                                                                                                                                                                                                                                                                                                                                                                                                                                                                                                                                                                                                                                                                                                                                                                                                                                                                                                                                                                                                                                                                                                                                                                                                                                                                                                                                                                                                                                                                                                                                                                                                                                                                |
|---------------------------------------------------------|-----------------------|----------------|---------|----------|--------------|-----------------------------------------|---------------------------------------------------------------------------------------|--------------------------------------------------------------------------------------------------------------------------------------------------------------------------------------------------------------------------------------------------------------------------------------------------------------------------------------------------------------------------------------------------------------------------------------------------------------------------------------------------------------------------------------------------------------------------------------------------------------------------------------------------------------------------------------------------------------------------------------------------------------------------------------------------------------------------------------------------------------------------------------------------------------------------------------------------------------------------------------------------------------------------------------------------------------------------------------------------------------------------------------------------------------------------------------------------------------------------------------------------------------------------------------------------------------------------------------------------------------------------------------------------------------------------------------------------------------------------------------------------------------------------------------------------------------------------------------------------------------------------------------------------------------------------------------------------------------------------------------------------------------------------------------------------------------------------------------------------------------------------------------------------------------------------------------------------------------------------------------------------------------------------------------------------------------------------------------------------------------------------------|
|                                                         | API: 3002             | 2531177        |         |          |              | š                                       |                                                                                       | as of 10/30/2013 - 01 OFFSET WELLS listed in a Radius of 2700'                                                                                                                                                                                                                                                                                                                                                                                                                                                                                                                                                                                                                                                                                                                                                                                                                                                                                                                                                                                                                                                                                                                                                                                                                                                                                                                                                                                                                                                                                                                                                                                                                                                                                                                                                                                                                                                                                                                                                                                                                                                                 |
| Legal Surface Loc: T25S-R32E, Sec 14, 2310FNL & 1650FWL |                       |                |         | l        | ם            |                                         | includes the wells listed by web site: http://www.wellpromapping.com/FPL-PET/PET-WEL/ |                                                                                                                                                                                                                                                                                                                                                                                                                                                                                                                                                                                                                                                                                                                                                                                                                                                                                                                                                                                                                                                                                                                                                                                                                                                                                                                                                                                                                                                                                                                                                                                                                                                                                                                                                                                                                                                                                                                                                                                                                                                                                                                                |
| (                                                       | @ Measured T.D.: T25S | -R32E, Sec 14, | 2310FNL | & 1650FW | ì.           | 2 5 5 5 5 5 5 5 5 5 5 5 5 5 5 5 5 5 5 5 |                                                                                       |                                                                                                                                                                                                                                                                                                                                                                                                                                                                                                                                                                                                                                                                                                                                                                                                                                                                                                                                                                                                                                                                                                                                                                                                                                                                                                                                                                                                                                                                                                                                                                                                                                                                                                                                                                                                                                                                                                                                                                                                                                                                                                                                |
|                                                         |                       |                | API     |          |              | lori<br>tar                             | Date                                                                                  |                                                                                                                                                                                                                                                                                                                                                                                                                                                                                                                                                                                                                                                                                                                                                                                                                                                                                                                                                                                                                                                                                                                                                                                                                                                                                                                                                                                                                                                                                                                                                                                                                                                                                                                                                                                                                                                                                                                                                                                                                                                                                                                                |
| OPERATOR                                                | WELL NAME No.         | Lease #        | 30025   | SPUD     | TD'          | ± ±<br>Dis                              | Plugged                                                                               | Evaluation considerations and comments.                                                                                                                                                                                                                                                                                                                                                                                                                                                                                                                                                                                                                                                                                                                                                                                                                                                                                                                                                                                                                                                                                                                                                                                                                                                                                                                                                                                                                                                                                                                                                                                                                                                                                                                                                                                                                                                                                                                                                                                                                                                                                        |
| Cimarex                                                 | Paduca AIU 1          | NM110835       | 31177   | Apr-91   | 8870         | 0                                       | Sep-91                                                                                |                                                                                                                                                                                                                                                                                                                                                                                                                                                                                                                                                                                                                                                                                                                                                                                                                                                                                                                                                                                                                                                                                                                                                                                                                                                                                                                                                                                                                                                                                                                                                                                                                                                                                                                                                                                                                                                                                                                                                                                                                                                                                                                                |
| Hill & Meeker                                           | Ora Hill 1            | LC71986b       | 08181   | Nov-60   | 4845         | 1327'                                   | Dec-60                                                                                |                                                                                                                                                                                                                                                                                                                                                                                                                                                                                                                                                                                                                                                                                                                                                                                                                                                                                                                                                                                                                                                                                                                                                                                                                                                                                                                                                                                                                                                                                                                                                                                                                                                                                                                                                                                                                                                                                                                                                                                                                                                                                                                                |
| J I Oneill Jr                                           | Federal O 2           |                | 22430   |          | or and const | 3155'                                   |                                                                                       | The second of the second of the case of th |
| WestStates                                              | Continental 1         |                | 08180   |          |              | 3422'                                   |                                                                                       |                                                                                                                                                                                                                                                                                                                                                                                                                                                                                                                                                                                                                                                                                                                                                                                                                                                                                                                                                                                                                                                                                                                                                                                                                                                                                                                                                                                                                                                                                                                                                                                                                                                                                                                                                                                                                                                                                                                                                                                                                                                                                                                                |
| Texaco                                                  | Cotton Draw U 17      |                | 08188   |          |              | 3658'                                   |                                                                                       |                                                                                                                                                                                                                                                                                                                                                                                                                                                                                                                                                                                                                                                                                                                                                                                                                                                                                                                                                                                                                                                                                                                                                                                                                                                                                                                                                                                                                                                                                                                                                                                                                                                                                                                                                                                                                                                                                                                                                                                                                                                                                                                                |
| O'Neil                                                  | Federal O 1           |                | 22137   |          |              | 3783'                                   |                                                                                       |                                                                                                                                                                                                                                                                                                                                                                                                                                                                                                                                                                                                                                                                                                                                                                                                                                                                                                                                                                                                                                                                                                                                                                                                                                                                                                                                                                                                                                                                                                                                                                                                                                                                                                                                                                                                                                                                                                                                                                                                                                                                                                                                |
| Devon                                                   | GE Jordan NCT-1 10    |                | 08184   |          |              | 3856'                                   |                                                                                       |                                                                                                                                                                                                                                                                                                                                                                                                                                                                                                                                                                                                                                                                                                                                                                                                                                                                                                                                                                                                                                                                                                                                                                                                                                                                                                                                                                                                                                                                                                                                                                                                                                                                                                                                                                                                                                                                                                                                                                                                                                                                                                                                |
| Texaco                                                  | Cotton Draw U 21      |                | 08189   |          |              | 3993'                                   |                                                                                       |                                                                                                                                                                                                                                                                                                                                                                                                                                                                                                                                                                                                                                                                                                                                                                                                                                                                                                                                                                                                                                                                                                                                                                                                                                                                                                                                                                                                                                                                                                                                                                                                                                                                                                                                                                                                                                                                                                                                                                                                                                                                                                                                |
| J I Oneill Jr                                           | Federal P 1           |                | 22215   |          |              | 4004                                    |                                                                                       | To public the state of the stat |
| Yates                                                   | Paduca U 2            |                | 28928   | . ,      |              | 4507'                                   |                                                                                       |                                                                                                                                                                                                                                                                                                                                                                                                                                                                                                                                                                                                                                                                                                                                                                                                                                                                                                                                                                                                                                                                                                                                                                                                                                                                                                                                                                                                                                                                                                                                                                                                                                                                                                                                                                                                                                                                                                                                                                                                                                                                                                                                |
| Devon                                                   | E F Ray B NCT-1 1     |                | 08173   |          |              | 4695'                                   |                                                                                       |                                                                                                                                                                                                                                                                                                                                                                                                                                                                                                                                                                                                                                                                                                                                                                                                                                                                                                                                                                                                                                                                                                                                                                                                                                                                                                                                                                                                                                                                                                                                                                                                                                                                                                                                                                                                                                                                                                                                                                                                                                                                                                                                |
| Оху                                                     | Cotton Draw U 2       |                | 08183   |          |              | 4999'                                   |                                                                                       |                                                                                                                                                                                                                                                                                                                                                                                                                                                                                                                                                                                                                                                                                                                                                                                                                                                                                                                                                                                                                                                                                                                                                                                                                                                                                                                                                                                                                                                                                                                                                                                                                                                                                                                                                                                                                                                                                                                                                                                                                                                                                                                                |
| Texaco                                                  | Cotton Draw U 8       |                | 08185   |          |              | 5091'                                   |                                                                                       |                                                                                                                                                                                                                                                                                                                                                                                                                                                                                                                                                                                                                                                                                                                                                                                                                                                                                                                                                                                                                                                                                                                                                                                                                                                                                                                                                                                                                                                                                                                                                                                                                                                                                                                                                                                                                                                                                                                                                                                                                                                                                                                                |
| Texaco                                                  | Cotton Draw U 5       |                | 08186   |          |              | 5251'                                   |                                                                                       | The state of the s |