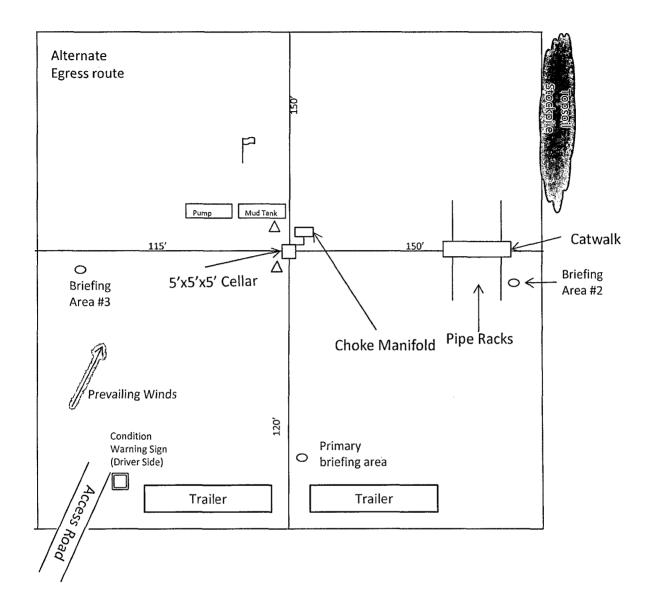

### 14 Potential Hazards:

No abnormal pressures or temperatures are expected. In accordance with Onshore Order 6, Cimarex does not anticipate that there will be enough H<sub>2</sub>S from the surface to the Bone Spring formations to meet the BLM's minimum requirements for the submission of an "H₂S Drilling Operation Plan" or "Public Protection Plan" for the drilling and completion of this well. Since we have an H₂S Safety package on all wells, attached is an "H2S Drilling Operations Plan." Adequate flare lines will be installed off the mud / gas separator where gas may be flared safely. All personnel will be familiar with all aspects of safe operation of equipment being used.