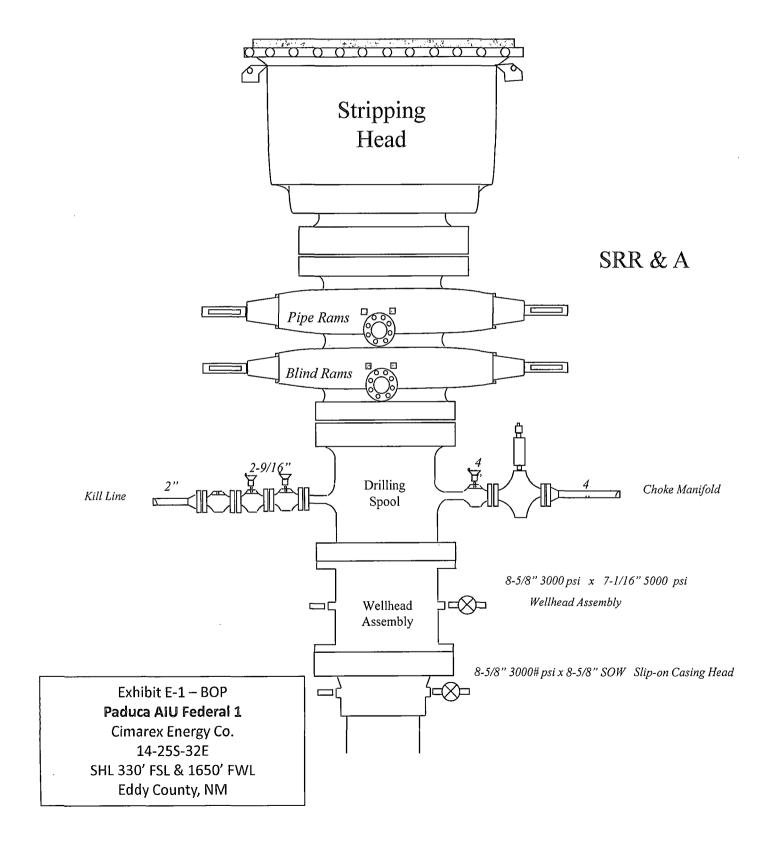

#### 11 Pressure Control Equipment:

Exhibit "E-1". A 5000 PSI working pressure BOP, tested to 3000 psi on the surface casing and 5000 psi on the intermediate, consisting of one set of blind rams and one set of pipe rams. A stripping head will be used while drilling. A choke manifold will be used on the return line to reverse pit. A kelly cock will be installed and maintained in operable condition and a drill string safety valve in the open position will be available on the rig floor.

BOP unit will be hydraulically operated. BOP will be installed and operated at least once a day and the blind rams will be operated when out of hole during trips. No abnormal pressure or temperature is expected.

Cimarex Energy Co. of Colorado requests a variance to drill this well using a co-flex line between the BOP and choke manifold. Certification for proposed co-flex hose is attached (please see Exhibit F, F-1, F-2, F-3). The hose is not required by the manufacturer to be anchored. In the event the specific hose is not available, one of equal or higher rating will be used.