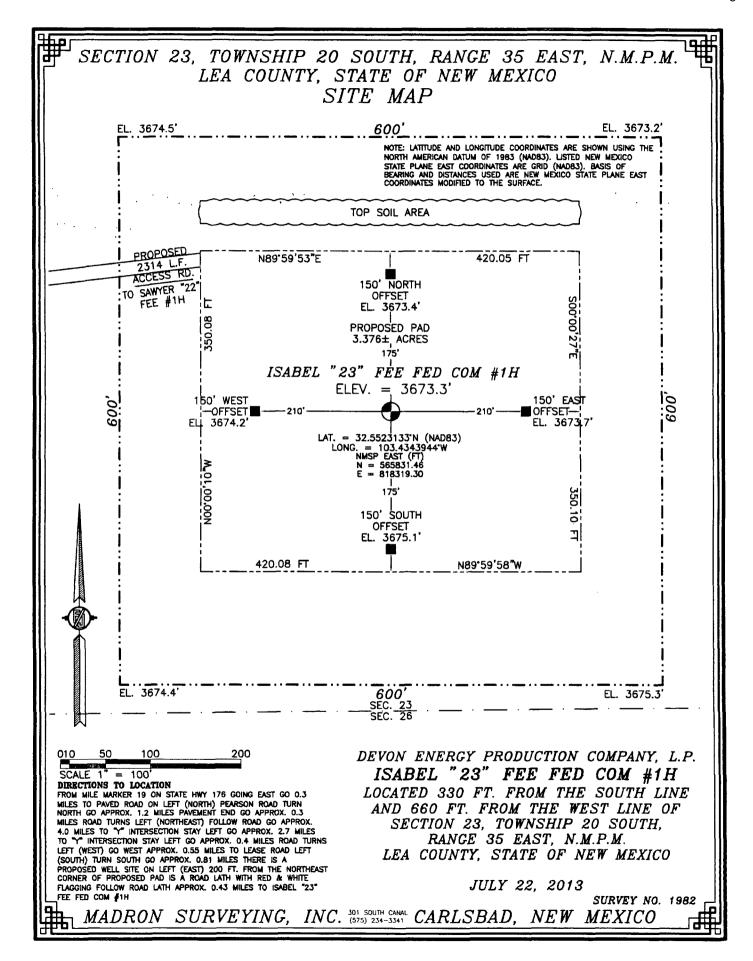

## SECTION 23, TOWNSHIP 20 SOUTH, RANGE 35 EAST, N.M.P.M. LEA COUNTY, STATE OF NEW MEXICO LOCATION VERIFICATION MAP

DEVON ENERGY PRODUCTION COMPANY, L.P.

ISABEL "23" FEE FED COM #1H

LOCATED 330 FT. FROM THE SOUTH LINE
AND 660 FT. FROM THE WEST LINE OF
SECTION 23, TOWNSHIP 20 SOUTH,
RANGE 35 EAST, N.M.P.M.
LEA COUNTY, STATE OF NEW MEXICO

JULY 22, 2013

SURVEY NO. 1982

MADRON SURVEYING, INC. 301 SOUTH CANAL CARLSBAD, NEW MEXICO