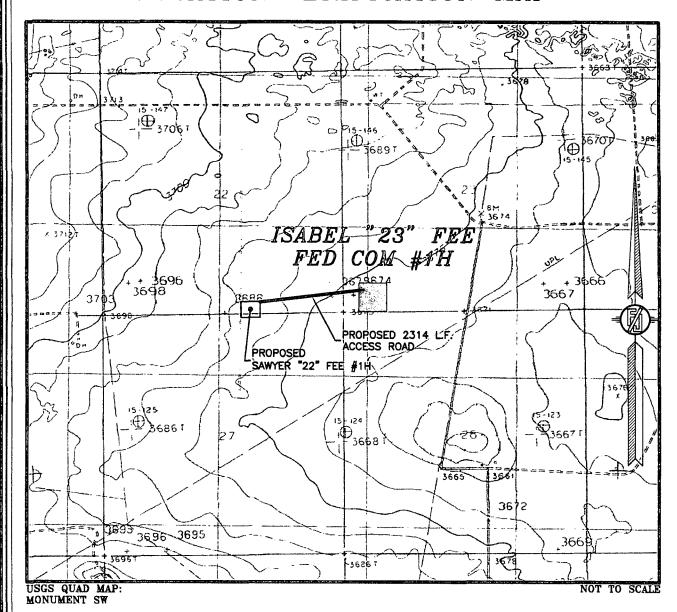

## SECTION 23, TOWNSHIP 20 SOUTH, RANGE 35 EAST, N.M.P.M. LEA COUNTY, STATE OF NEW MEXICO VICINITY MAP

DISTANCES IN MILES

DIRECTIONS TO LOCATION

NOT TO SCALE

FROM MILE MARKER 19 ON STATE HWY 176 GOING EAST GO 0.3
MILES TO PAVED ROAD ON LEFT (NORTH) PEARSON ROAD TURN
NORTH GO APPROX. 1.2 MILES PAVEMENT END GO APPROX. 0.3
MILES ROAD TURNS LEFT (NORTHEAST) FOLLOW ROAD GO APPROX.
4.0 MILES TO "Y" INTERSECTION STAY LEFT GO APPROX. 2.7 MILES
TO "Y" INTERSECTION STAY LEFT GO APPROX. 0.4 MILES ROAD TURNS
LEFT (WEST) GO WEST APPROX. 0.55 MILES TO LEASE ROAD LEFT

(SOUTH) TURN SOUTH GO APPROX. 0.81 MILES THERE IS A PROPOSED WELL SITE ON LEFT (EAST) 200 FT. FROM THE NORTHEAST CORNER OF PROPOSED PAD IS A ROAD LATH WITH RED & WHITE FLAGGING FOLLOW ROAD LATH APPROX. 0.43 MILES TO ISABEL "23" FEE FED COM #1H