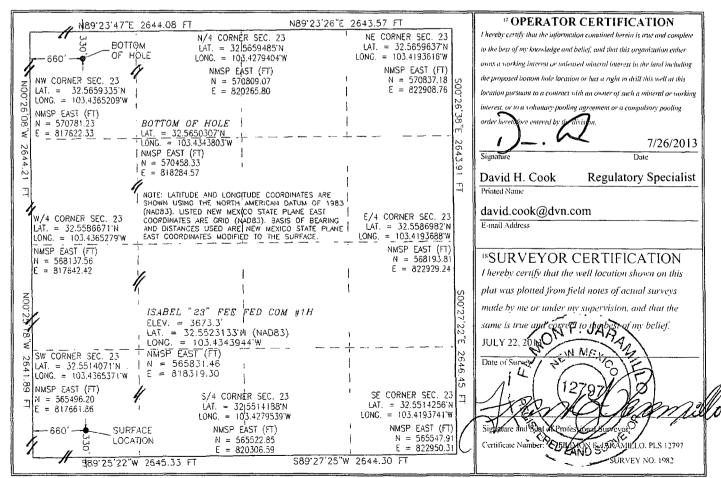

## WELL LOCATION AND ACREAGE DEDICATION PLAT

| 30-025- 421           | 1 Paol Code<br>24230                  |                 |  |  |  |  |
|-----------------------|---------------------------------------|-----------------|--|--|--|--|
| 4 Property Code       | <sup>5</sup> Prop                     | 6 Well Number   |  |  |  |  |
| 313760                | ISABEL 23                             | 1H              |  |  |  |  |
| <sup>7</sup> OGRID №. | 8 Oper                                | 8 Operator Name |  |  |  |  |
| 6137                  | DEVON ENERGY PRODUCTION COMPANY, L.P. |                 |  |  |  |  |
|                       | C (                                   |                 |  |  |  |  |

"Surface Location

| U.C. or tot no.                                | Section | Township | Range | Lot 10n | reet from the | North/South line | heet from the | East/West line | County |  |  |  |
|------------------------------------------------|---------|----------|-------|---------|---------------|------------------|---------------|----------------|--------|--|--|--|
| M                                              | 23      | 20 S     | 35 E  |         | 330           | SOUTH            | 660           | WEST           | LEA    |  |  |  |
| Bottom Hole Location If Different From Surface |         |          |       |         |               |                  |               |                |        |  |  |  |
| UL or lot no.                                  | Section | Township | Range | Lot Idn | Feet from the | North/South line | Feet from the | East/West line | County |  |  |  |
| D                                              | 23      | 20 S     | 35 E  |         | 330           | NORTH            | 660           | WEST           | LEA    |  |  |  |

12 Dedicated Acres <sup>13</sup> Joint or Infill 14 Consolidation Code 15 Order No. 160

No allowable will be assigned to this completion until all interests have been consolidated or a non-standard unit has been approved by the division.