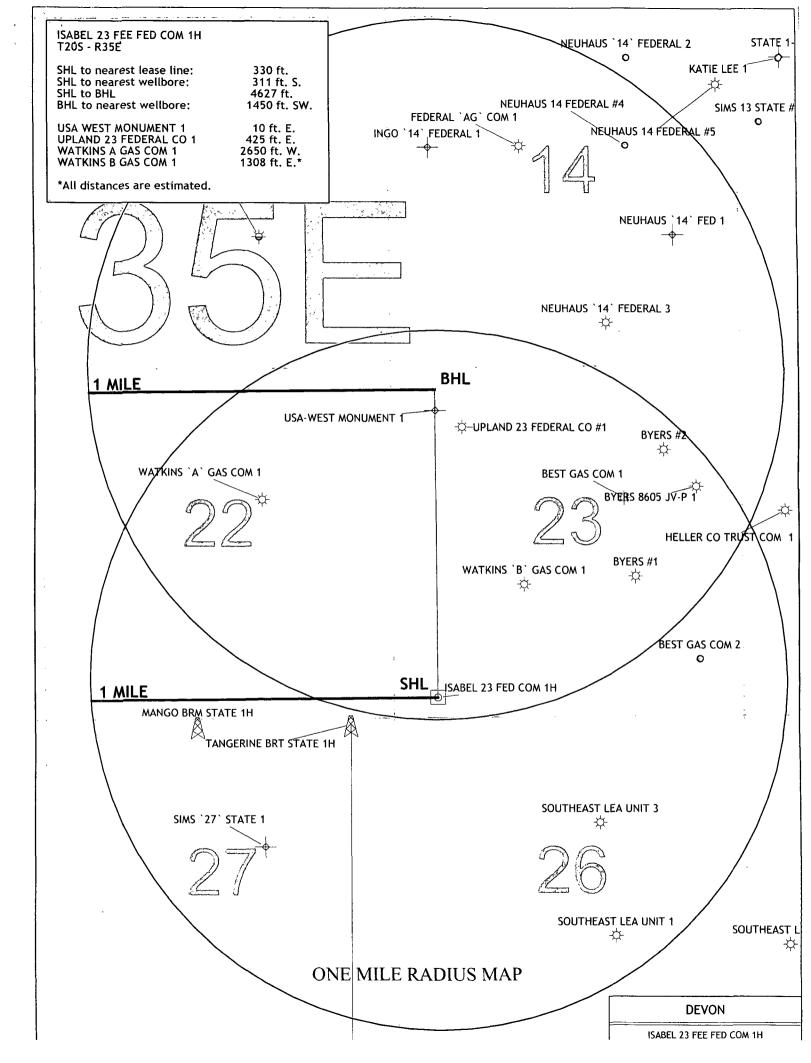

## SECTION 23, TOWNSHIP 20 SOUTH, RANGE 35 EAST, N.M.P.M. LEA COUNTY, STATE OF NEW MEXICO VICINITY MAP

DISTANCES IN MILES

DIRECTIONS TO LOCATION

NOT TO SCALE

FROM MILE MARKER 19 ON STATE HWY 176 GOING EAST GO 0.3
MILES TO PAVED ROAD ON LEFT (NORTH) PEARSON ROAD TURN
NORTH GO APPROX. 1.2 MILES PAVEMENT END GO APPROX. 0.3
MILES ROAD TURNS LEFT (NORTHEAST) FOLLOW ROAD GO APPROX.
4.0 MILES TO "Y" INTERSECTION STAY LEFT GO APPROX. 2.7 MILES
TO "Y" INTERSECTION STAY LEFT GO APPROX. 0.4 MILES ROAD TURNS
LEFT (WEST) GO WEST APPROX. 0.55 MILES TO LEASE ROAD LEFT

(SOUTH) TURN SOUTH GO APPROX. 0.81 MILES THERE IS A PROPOSED WELL SITE ON LEFT (EAST) 200 FT. FROM THE NORTHEAST CORNER OF PROPOSED PAD IS A ROAD LATH WITH RED & WHITE FLAGGING FOLLOW ROAD LATH APPROX. 0.43 MILES TO ISABEL "23" FEE FED COM #1H