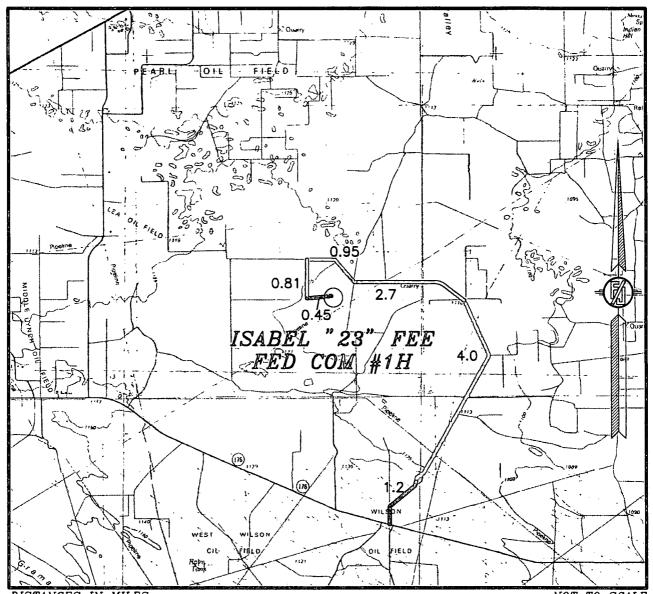

DEVON ENERGY PRODUCTION COMPANY, L.P. ISABEL "23" FEE FED COM #1H LOCATED 330 FT. FROM THE SOUTH LINE AND 660 FT. FROM THE WEST LINE OF SECTION 23, TOWNSHIP 20 SOUTH. RANGE 35 EAST, N.M.P.M. LEA COUNTY, STATE OF NEW MEXICO

JULY 22, 2013

SURVEY NO. 1982

MADRON SURVEYING, INC. 301 SOUTH CARAL CARLSBAD, NEW MEXICO