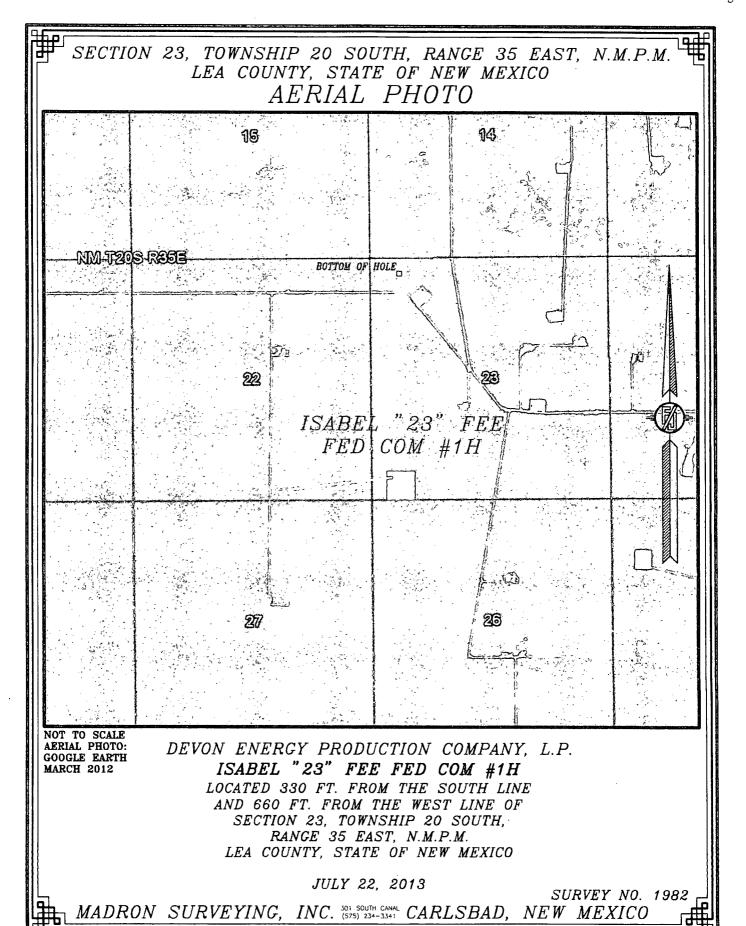

## SECTION 23, TOWNSHIP 20 SOUTH, RANGE 35 EAST, N.M.P.M. LEA COUNTY, STATE OF NEW MEXICO LOCATION VERIFICATION MAP

DEVON ENERGY PRODUCTION COMPANY, L.P.

ISABEL "23" FEE FED COM #1H

LOCATED 330 FT. FROM THE SOUTH LINE
AND 660 FT. FROM THE WEST LINE OF
SECTION 23, TOWNSHIP 20 SOUTH,
RANGE 35 EAST, N.M.P.M.
LEA COUNTY, STATE OF NEW MEXICO

JULY 22, 2013

SURVEY NO. 1982

MADRON SURVEYING, INC. 301 SOUTH CANAL CARLSBAD, NEW MEXICO