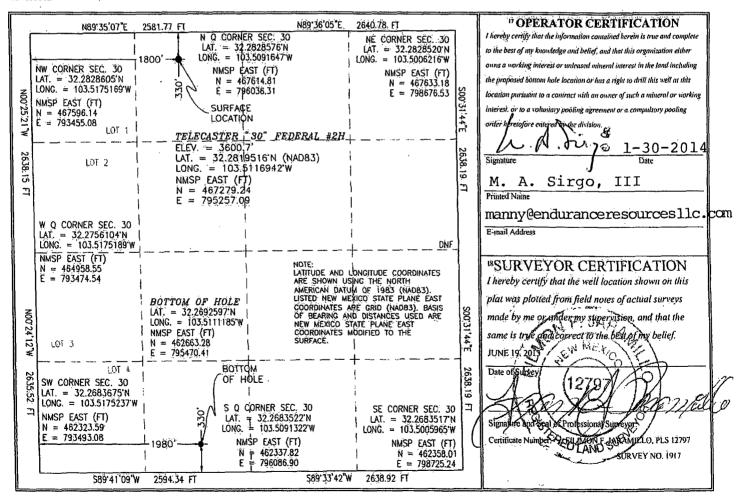

☐ AMENDED REPORT

WELL LOCATION AND ACREAGE DEDICATION DI AT

| API Number      | <sup>2</sup> Pool Code | <sup>3</sup> Pool Name     |                        |  |  |
|-----------------|------------------------|----------------------------|------------------------|--|--|
| 30-025-41747    | 2209                   | Spring,West                |                        |  |  |
| 1 Property Code |                        | <sup>6</sup> Well Number   |                        |  |  |
| 40167           | TELECASTER 30 FEDERAL  |                            |                        |  |  |
| OGRID No.       |                        | <sup>3</sup> Operator Name | <sup>9</sup> Elevation |  |  |
| 270329          | ENDURAN                | CE RESOURCES, LLC          | 3600.7                 |  |  |

|                   |               |                  |               |            | <sup>10</sup> Surface | Location                  |                                              |                        |               |
|-------------------|---------------|------------------|---------------|------------|-----------------------|---------------------------|----------------------------------------------|------------------------|---------------|
| UL or lot no.     | Section<br>30 | Township<br>23 S | Range<br>34 E | Lot ldn    | Feet from the 330     | North/South line<br>NORTH | Feet from the 1800                           | East/West line<br>WEST | County<br>LEA |
|                   |               |                  | " Bo          | ttom Ho    | le Location I         | Different From            | n Surface                                    | <b>\</b>               |               |
| UL or lot no.     | Section       | Township         | Range         | Lot Idn    | Feet from the         | North/South line          | Feet from the                                | East/West line         | County        |
| Ņ                 | 30            | 23 S             | 34 E          |            | 330                   | SOUTH                     | 1980                                         | WEST                   | LEA           |
| 12 Dedicated Acre | s 13 Joint o  | r Infill 14 C    | Consolidation | Code 15 Or | der No.               | <u> </u>                  | <u>,                                    </u> |                        |               |
| 160               | 1             |                  |               |            |                       |                           |                                              |                        |               |