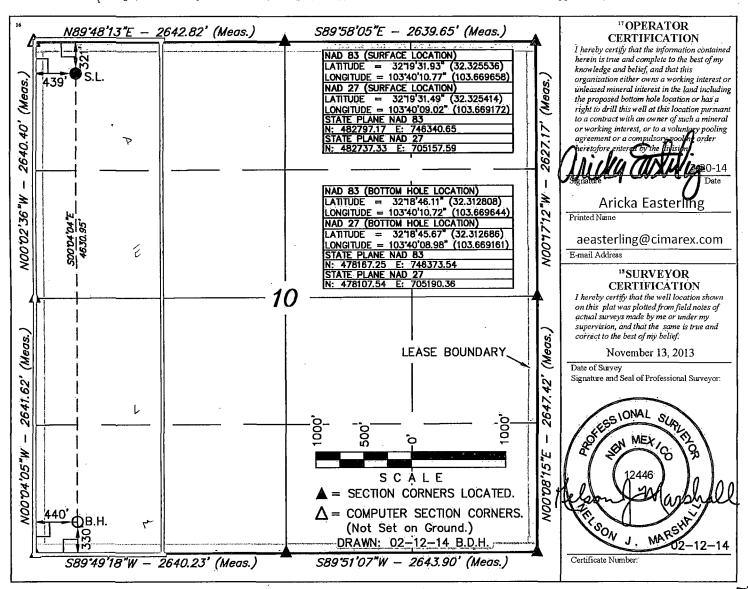

## WELL LOCATION AND ACREAGE DEDICATION PLAT

|                                    | API Nur<br>30025 |                    |                                               | 1764          | 4 DIA                 | MOVETALL:                 | Bone Spring       |                        |                     |
|------------------------------------|------------------|--------------------|-----------------------------------------------|---------------|-----------------------|---------------------------|-------------------|------------------------|---------------------|
| <sup>4</sup> Property Code         |                  |                    | <sup>5</sup> Property Name<br>COLIBRI FEDERAL |               |                       |                           |                   |                        | Well Number #20H    |
| <sup>7</sup> OGRID №.<br>215099    |                  |                    | Operator Name CIMAREX ENERGY CO.              |               |                       |                           |                   |                        | 'Elevation<br>3694' |
|                                    |                  | _                  | •                                             |               | <sup>10</sup> Surface | Location                  |                   |                        |                     |
| UL or lot no.<br>D                 | Section 10       |                    | Range<br>32 E                                 | Lot Idn       | Feet from the 321     | North/South line<br>NORTH | Feet from the 439 | East/West line<br>WEST | County<br>LEA       |
|                                    |                  |                    | 11                                            | Bottom H      | ole Location I        | f Different From          | Surface           |                        |                     |
| UL or lot no.<br>M                 | Section 10       |                    | Range<br>32 E                                 | Lot Idn       | Feet from the 330     | North/South line<br>SOUTH | Feet from the 440 | East/West line<br>WEST | County<br>LEA       |
| <sup>12</sup> Dedicated Acr<br>160 | es               | 13 Joint or Infill | 14 Consc                                      | lidation Code | 15 Order No.<br>NSL   | Pending                   |                   |                        |                     |

No allowable will be assigned to this completion until all interests have been consolidated or a non-standard unit has been approved by the division.

A 30' WIDE RIGHT-OF-WAY 15' ON EACH SIDE OF THE FOLLOWING DESCRIBED CENTERLINE.

▲ = SECTION CORNERS LOCATED.

△ = SECTION CORNERS RE—ESTABLISHED.
 (Not Set on Ground.)

Sheet 1 of 3

The maximum grade of existing ground for the proposed access road is ±1%

CIMAREX

DRAWN BY: B.D.H.