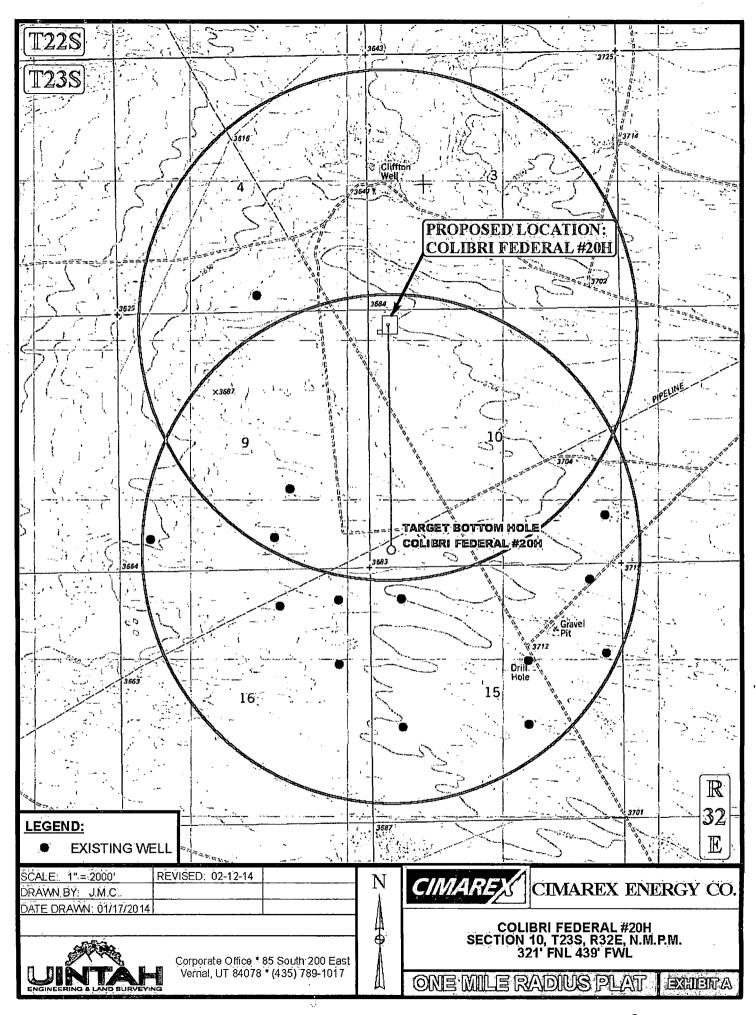

## WELL LOCATION AND ACREAGE DEDICATION PLAT

|                                    | API Nur<br>30025 |                    |                                               | 1764          | 4 DIA                 | MOVETALL:                 | Bone Spring       |                        |                     |
|------------------------------------|------------------|--------------------|-----------------------------------------------|---------------|-----------------------|---------------------------|-------------------|------------------------|---------------------|
| <sup>4</sup> Property Code         |                  |                    | <sup>5</sup> Property Name<br>COLIBRI FEDERAL |               |                       |                           |                   |                        | Well Number #20H    |
| <sup>7</sup> OGRID №.<br>215099    |                  |                    | Operator Name CIMAREX ENERGY CO.              |               |                       |                           |                   |                        | 'Elevation<br>3694' |
|                                    |                  | _                  | •                                             |               | <sup>10</sup> Surface | Location                  |                   |                        |                     |
| UL or lot no.<br>D                 | Section 10       |                    | Range<br>32 E                                 | Lot Idn       | Feet from the 321     | North/South line<br>NORTH | Feet from the 439 | East/West line<br>WEST | County<br>LEA       |
|                                    |                  |                    | 11                                            | Bottom H      | ole Location I        | f Different From          | Surface           |                        |                     |
| UL or lot no.<br>M                 | Section 10       |                    | Range<br>32 E                                 | Lot Idn       | Feet from the 330     | North/South line<br>SOUTH | Feet from the 440 | East/West line<br>WEST | County<br>LEA       |
| <sup>12</sup> Dedicated Acr<br>160 | es               | 13 Joint or Infill | 14 Consc                                      | lidation Code | 15 Order No.<br>NSL   | Pending                   |                   |                        |                     |