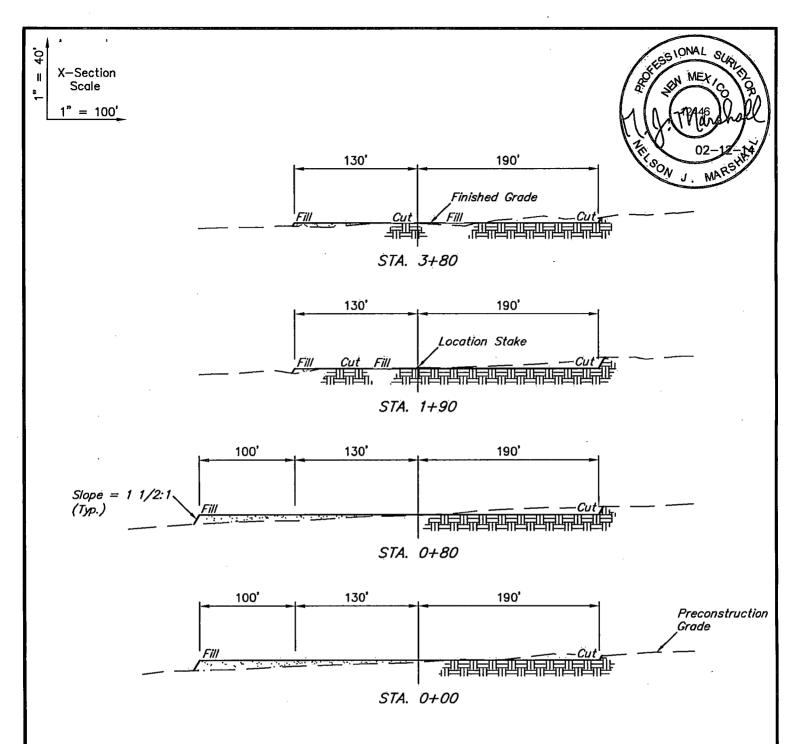

TYPICAL GROSS SECTIONS

BEGINNING AT THE INTERSECTION OF JAL HIGHWAY/HWY 128 AND AN EXISTING ROAD TO THE NORTHEAST LOCATED IN THE SE 1/4 OF SECTION 1, T24S, R31E, N.M.P.M. PROCEED IN A NORTHEASTERLY DIRECTION APPROXIMATELY 5.6 MILES TO THE JUNCTION OF THIS ROAD AND AN EXISTING ROAD TO THE NORTHWEST; TURN LEFT AND PROCEED IN A NORTHWESTERLY DIRECTION APPROXIMATELY 1.4 MILES TO THE JUNCTION OF THIS ROAD AND AN EXISTING ROAD TO THE NORTHEAST; TURN RIGHT AND PROCEED IN A NORTHEASTERLY, THEN NORTHERLY DIRECTION APPROXIMATELY 1.5 MILES TO THE BEGINNING OF THE PROPOSED ACCESS TO THE NORTHWEST; FOLLOW ROAD FLAGS IN A NORTHWESTERLY, THEN WESTERLY DIRECTION APPROXIMATELY 7,881' TO THE PROPOSED LOCATION.