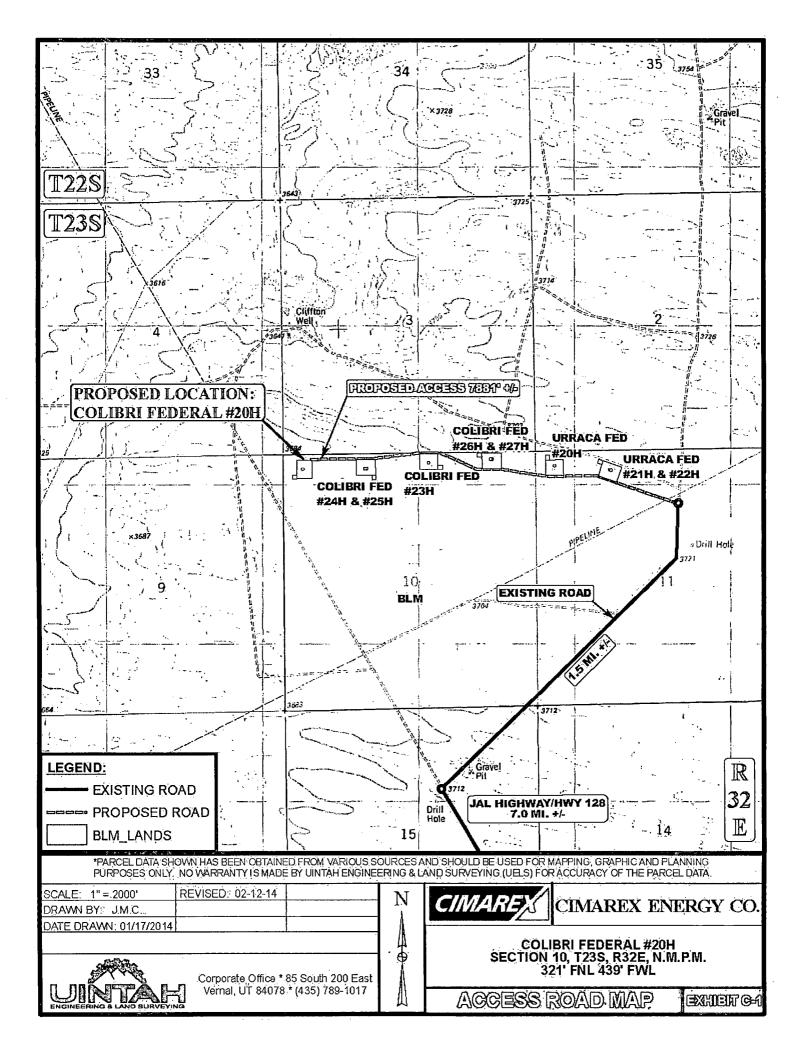

TYPICAL GROSS SECTIONS

BEGINNING AT THE INTERSECTION OF JAL HIGHWAY/HWY 128 AND AN EXISTING ROAD TO THE NORTHEAST LOCATED IN THE SE 1/4 OF SECTION 1, T24S, R31E, N.M.P.M. PROCEED IN A NORTHEASTERLY DIRECTION APPROXIMATELY 5.6 MILES TO THE JUNCTION OF THIS ROAD AND AN EXISTING ROAD TO THE NORTHWEST; TURN LEFT AND PROCEED IN A NORTHWESTERLY DIRECTION APPROXIMATELY 1.4 MILES TO THE JUNCTION OF THIS ROAD AND AN EXISTING ROAD TO THE NORTHEAST; TURN RIGHT AND PROCEED IN A NORTHEASTERLY, THEN NORTHERLY DIRECTION APPROXIMATELY 1.5 MILES TO THE BEGINNING OF THE PROPOSED ACCESS TO THE NORTHWEST; FOLLOW ROAD FLAGS IN A NORTHWESTERLY, THEN WESTERLY DIRECTION APPROXIMATELY 7,881' TO THE PROPOSED LOCATION.

TOTAL DISTANCE FROM THE INTERSECTION OF JAL HIGHWAY/HWY 128 AND AN EXISTING ROAD TO THE NORTHEAST LOCATED IN THE SE 1/4 OF SECTION 1, T24S, R31E, HIGHWAY/HWY 128 TO THE PROPOSED LOCATION IS APPROXIMATELY 10.0 MILES.