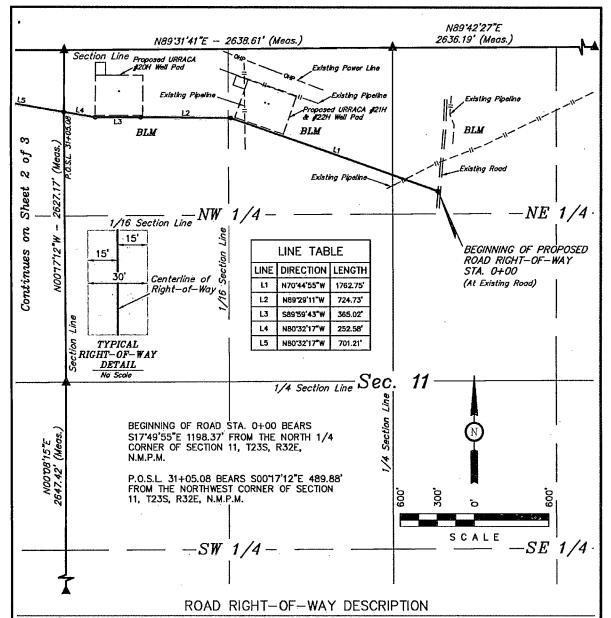

BEGINNING AT A POINT IN THE NW 1/4 NE 1/4 OF SECTION 11, T23S, R32E, N.M.P.M., WHICH BEARS S17'49'55"E 1198.37' FROM THE NORTH 1/4 CORNER OF SAID SECTION 11, THENCE N70'44'55"W 1762.75'; THENCE N89'29'11"W 724.73'; THENCE S89'59'43"W 365.02'; THENCE N80'32'17"W 252.58' TO A POINT ON THE WEST LINE OF THE NW 1/4 NW 1/4 OF SAID SECTION 11, WHICH BEARS S00'7'12"E 489.88' FROM THE NORTHWEST CORNER OF SAID SECTION 11, THENCE N80'32'17"W 701.21'; THENCE N89'58'15"W 495.02'; THENCE N65'38'40"W 850.26'; THENCE S89'59'06"W 461.76'; THENCE S83'44'55"W 912.84'; THENCE N89'57'57"W 1340.03'; THENCE S00'13'19"W 14.82' TO A POINT IN THE NW 1/4 NW 1/4 OF SECTION 10, T23S, R32E, N.M.P.M, WHICH BEARS S86'05'16"W 2033.18' FROM THE NORTH 1/4 CORNER OF SAID SECTION 10. THE SIDE LINES OF SAID DESCRIBED RIGHT—OF—WAY BEING SHORTENED OR ELONGATED TO MEET THE GRANTOR'S PROPERTY LINES. BASIS OF BEARINGS IS A G.P.S. OBSERVATION. CONTAINS 5.427 ACRES MORE OR LESS.

| RIGHT-OF-WAY LENGTHS |         |       |        |  |  |
|----------------------|---------|-------|--------|--|--|
| DESCRIPTION          | FEET    | ACRES | RODS   |  |  |
| SEC. 11, NE 1/4      | 387.73  | 0.267 | 23.50  |  |  |
| SEC. 11, NW 1/4      | 2717.35 | 1.871 | 164.69 |  |  |
| SEC. 10, NE 1/4      | 2728.59 | 1.879 | 165.37 |  |  |
| SEC. 10, NW 1/4      | 2047.35 | 1.410 | 124.08 |  |  |
| TOTAL                | 7881.02 | 5.428 | 477.64 |  |  |

▲ = SECTION CORNERS LOCATED.

△ = SECTION CORNERS RE—ESTABLISHED.
 (Not Set on Ground.)

Sheet 1 of 3

The maximum grade of existing ground for the proposed access road is ±1%

CIMAREX

DRAWN BY: B.D.H.