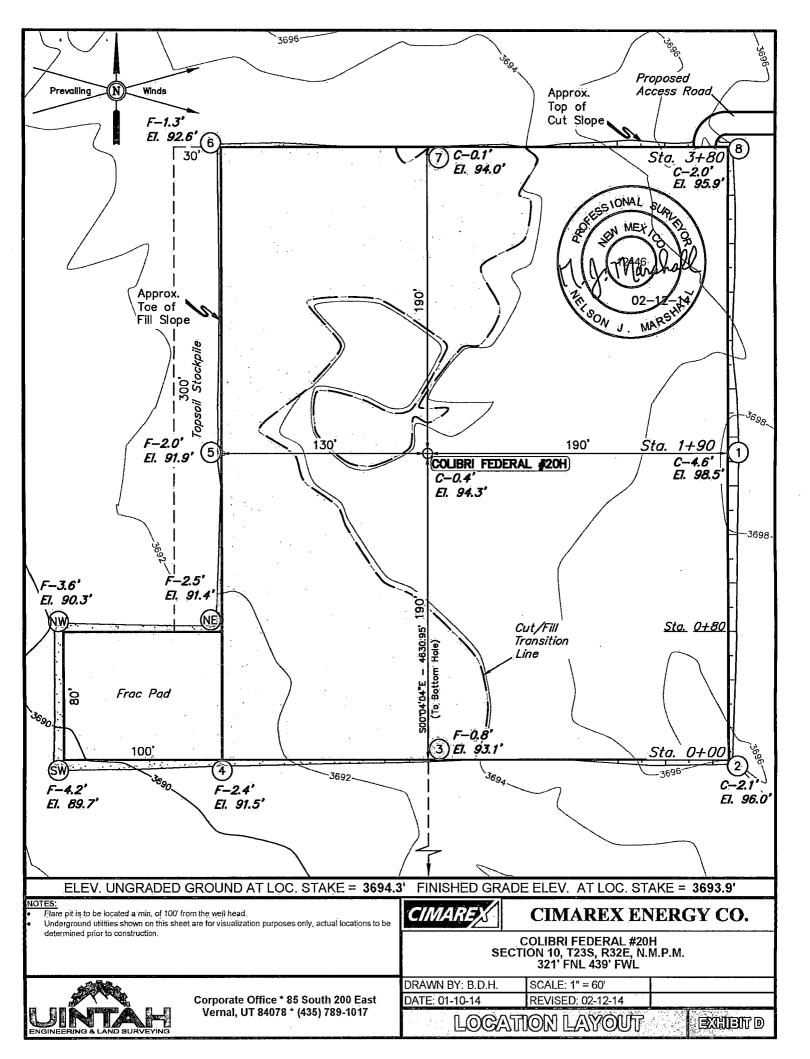

▲ = SECTION CORNERS LOCATED.

△ = SECTION CORNERS RE—ESTABLISHED.
 (Not Set on Ground.)

Sheet 1 of 3

The maximum grade of existing ground for the proposed access road is ±1%

CIMAREX

DRAWN BY: B.D.H.

AGCESS ROAD R-0-W

EXHIPT 6-2

| APPROXIMATE EARTHW     | ORK QUANTITIES | APPROXIMATE SURFACE DISTURBANCE AREAS |            |        |  |
|------------------------|----------------|---------------------------------------|------------|--------|--|
| (3") TOPSOIL STRIPPING | 1,250 Cu. Yds. |                                       | DISTANCE   | ACRES  |  |
| REMAINING LOCATION     | 3,260 Cu. Yds. | WELL SITE DISTURBANCE                 | , NA       | ±3.284 |  |
| TOTAL CUT              | 4,510 Cu. Yds. | ACCESS ROAD DISTURBANCE               | ±7,881.02' | ±5.428 |  |
| FILL                   | 3,260 Cu. Yds. |                                       |            |        |  |
| EXCESS MATERIAL        | 1,250 Cu. Yds. |                                       |            |        |  |
| TOPSOIL                | 1,250 Cu. Yds. | TOTAL OUDEACE HOE ADEA                | 17 004 001 | ±8.712 |  |
| EXCESS UNBALANCE       | 0 Cu. Yds.     | TOTAL SURFACE USE AREA                | ±7,881.02' |        |  |

NOTES:

Fill quantity includes 5% for compaction.

Topsoil should not be stripped below finished grade on substructure area.