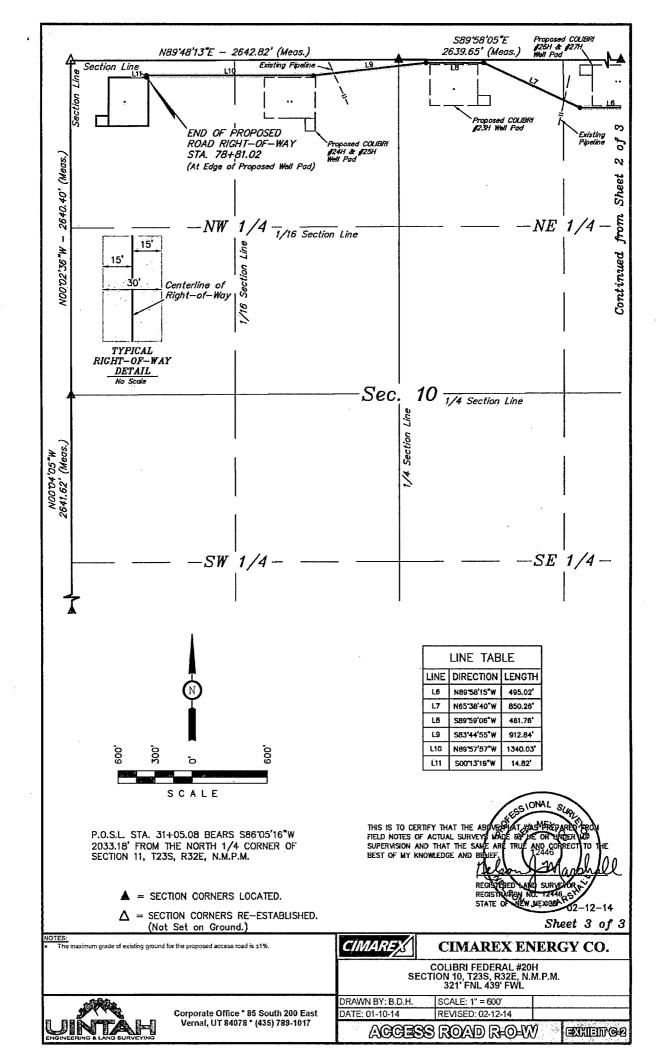

| RIGHT-OF-WAY LENGTHS |         |       |        |  |  |
|----------------------|---------|-------|--------|--|--|
| DESCRIPTION          | FEET    | ACRES | RODS   |  |  |
| SEC. 11, NE 1/4      | 387.73  | 0.267 | 23.50  |  |  |
| SEC. 11, NW 1/4      | 2717.35 | 1.871 | 164.69 |  |  |
| SEC. 10, NE 1/4      | 2728.59 | 1.879 | 165.37 |  |  |
| SEC. 10, NW 1/4      | 2047.35 | 1.410 | 124.08 |  |  |
| TOTAL                | 7881.02 | 5.428 | 477.64 |  |  |

AGCESS ROAD R-0-W

EXHIPT 6-2

| APPROXIMATE EARTHW     | ORK QUANTITIES | APPROXIMATE SURFACE DISTURBANCE AREAS |            |        |  |
|------------------------|----------------|---------------------------------------|------------|--------|--|
| (3") TOPSOIL STRIPPING | 1,250 Cu. Yds. |                                       | DISTANCE   | ACRES  |  |
| REMAINING LOCATION     | 3,260 Cu. Yds. | WELL SITE DISTURBANCE                 | , NA       | ±3.284 |  |
| TOTAL CUT              | 4,510 Cu. Yds. | ACCESS ROAD DISTURBANCE               | ±7,881.02' | ±5.428 |  |
| FILL                   | 3,260 Cu. Yds. |                                       |            |        |  |
| EXCESS MATERIAL        | 1,250 Cu. Yds. |                                       |            |        |  |
| TOPSOIL                | 1,250 Cu. Yds. | TOTAL OUDEACE HOE ADEA                | 17 004 001 | ±8.712 |  |
| EXCESS UNBALANCE       | 0 Cu. Yds.     | TOTAL SURFACE USE AREA                | ±7,881.02' |        |  |

NOTES:

Fill quantity includes 5% for compaction.

Topsoil should not be stripped below finished grade on substructure area.