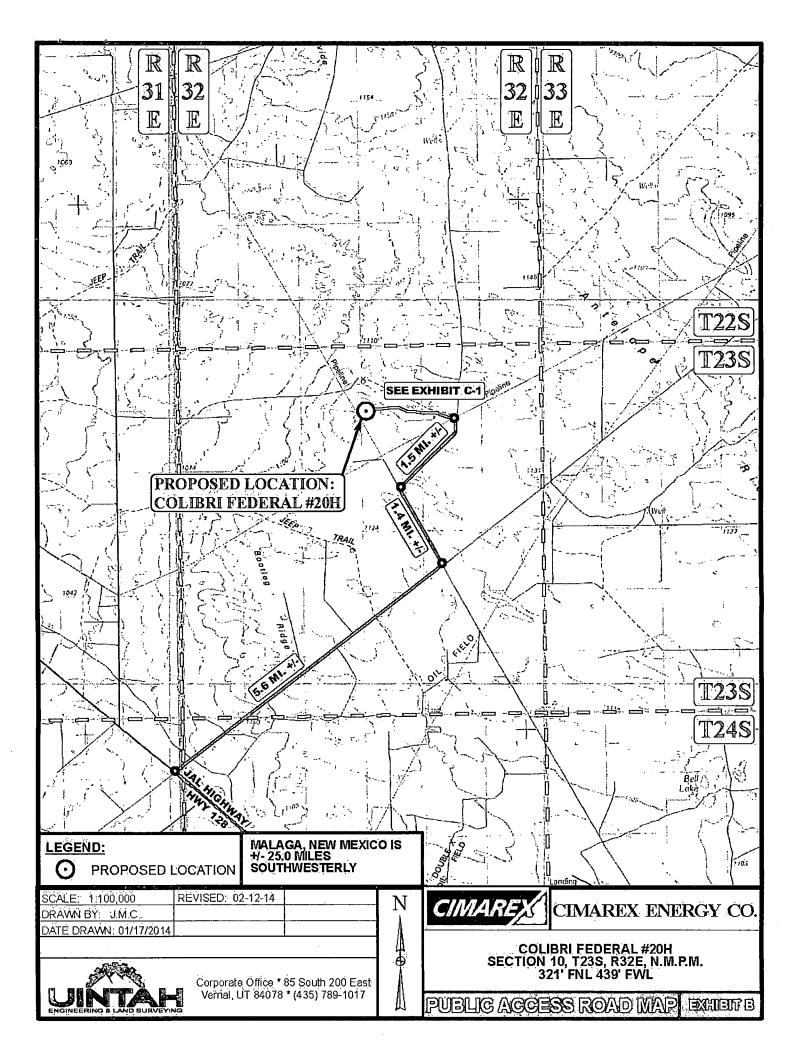

TYPICAL GROSS SECTIONS

BEGINNING AT THE INTERSECTION OF JAL HIGHWAY/HWY 128 AND AN EXISTING ROAD TO THE NORTHEAST LOCATED IN THE SE 1/4 OF SECTION 1, T24S, R31E, N.M.P.M. PROCEED IN A NORTHEASTERLY DIRECTION APPROXIMATELY 5.6 MILES TO THE JUNCTION OF THIS ROAD AND AN EXISTING ROAD TO THE NORTHWEST; TURN LEFT AND PROCEED IN A NORTHWESTERLY DIRECTION APPROXIMATELY 1.4 MILES TO THE JUNCTION OF THIS ROAD AND AN EXISTING ROAD TO THE NORTHEAST; TURN RIGHT AND PROCEED IN A NORTHEASTERLY, THEN NORTHERLY DIRECTION APPROXIMATELY 1.5 MILES TO THE BEGINNING OF THE PROPOSED ACCESS TO THE NORTHWEST; FOLLOW ROAD FLAGS IN A NORTHWESTERLY, THEN WESTERLY DIRECTION APPROXIMATELY 7,881' TO THE PROPOSED LOCATION.

TOTAL DISTANCE FROM THE INTERSECTION OF JAL HIGHWAY/HWY 128 AND AN EXISTING ROAD TO THE NORTHEAST LOCATED IN THE SE 1/4 OF SECTION 1, T24S, R31E, HIGHWAY/HWY 128 TO THE PROPOSED LOCATION IS APPROXIMATELY 10.0 MILES.