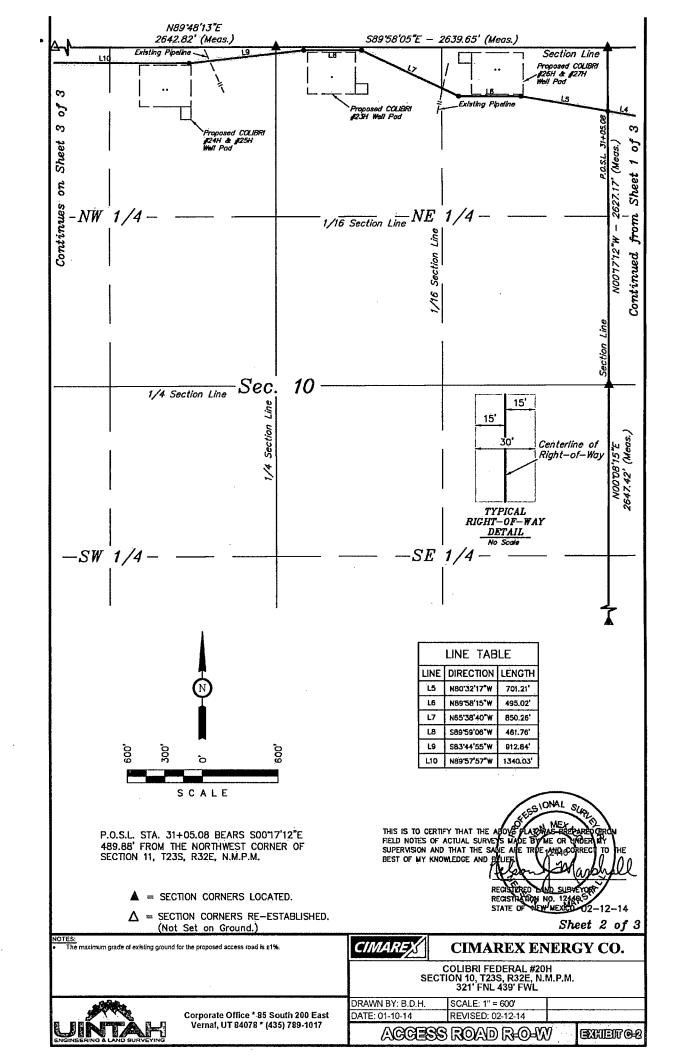

| RIGHT-OF-WAY LENGTHS |         |       |        |  |  |
|----------------------|---------|-------|--------|--|--|
| DESCRIPTION          | FEET    | ACRES | RODS   |  |  |
| SEC. 11, NE 1/4      | 387.73  | 0.267 | 23.50  |  |  |
| SEC. 11, NW 1/4      | 2717.35 | 1.871 | 164.69 |  |  |
| SEC. 10, NE 1/4      | 2728.59 | 1.879 | 165.37 |  |  |
| SEC. 10, NW 1/4      | 2047.35 | 1.410 | 124.08 |  |  |
| TOTAL                | 7881.02 | 5.428 | 477.64 |  |  |

AGCESS ROAD R-0-W

EXHIPT 6-2

| APPROXIMATE EARTHW     | ORK QUANTITIES | APPROXIMATE SURFACE DISTURBANCE AREAS |            |        |  |
|------------------------|----------------|---------------------------------------|------------|--------|--|
| (3") TOPSOIL STRIPPING | 1,250 Cu. Yds. |                                       | DISTANCE   | ACRES  |  |
| REMAINING LOCATION     | 3,260 Cu. Yds. | WELL SITE DISTURBANCE                 | , NA       | ±3.284 |  |
| TOTAL CUT              | 4,510 Cu. Yds. | ACCESS ROAD DISTURBANCE               | ±7,881.02' | ±5.428 |  |
| FILL                   | 3,260 Cu. Yds. |                                       |            |        |  |
| EXCESS MATERIAL        | 1,250 Cu. Yds. |                                       |            |        |  |
| TOPSOIL                | 1,250 Cu. Yds. | TOTAL OUDEACE HOE ADEA                | 17 004 001 | ±8.712 |  |
| EXCESS UNBALANCE       | 0 Cu. Yds.     | TOTAL SURFACE USE AREA                | ±7,881.02' |        |  |

NOTES:

Fill quantity includes 5% for compaction.

Topsoil should not be stripped below finished grade on substructure area.