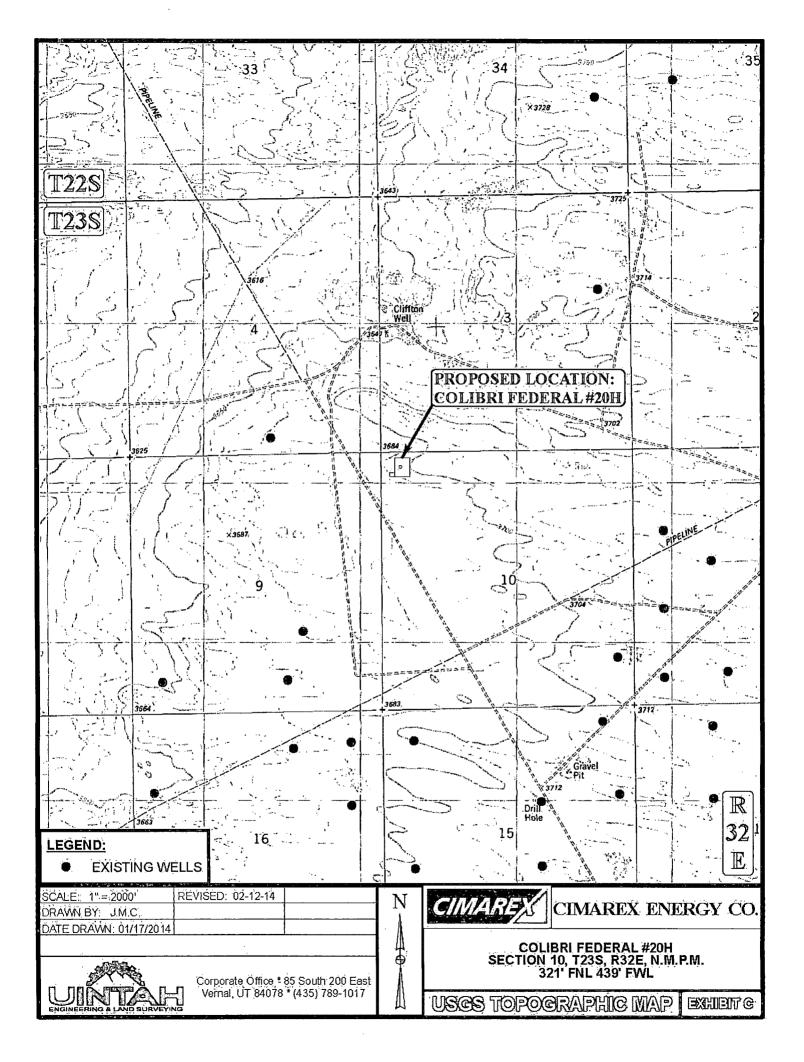

## WELL LOCATION AND ACREAGE DEDICATION PLAT

|                                    | API Nur<br>30025 |                    |                                               | 1764          | 4 DIA                 | MOVETALL:                 | Bone Spring       |                        |                     |
|------------------------------------|------------------|--------------------|-----------------------------------------------|---------------|-----------------------|---------------------------|-------------------|------------------------|---------------------|
| <sup>4</sup> Property Code         |                  |                    | <sup>5</sup> Property Name<br>COLIBRI FEDERAL |               |                       |                           |                   |                        | Well Number #20H    |
| <sup>7</sup> OGRID №.<br>215099    |                  |                    | Operator Name CIMAREX ENERGY CO.              |               |                       |                           |                   |                        | 'Elevation<br>3694' |
|                                    |                  | _                  | •                                             |               | <sup>10</sup> Surface | Location                  |                   |                        |                     |
| UL or lot no.<br>D                 | Section 10       |                    | Range<br>32 E                                 | Lot Idn       | Feet from the 321     | North/South line<br>NORTH | Feet from the 439 | East/West line<br>WEST | County<br>LEA       |
|                                    |                  |                    | 11                                            | Bottom H      | ole Location I        | f Different From          | Surface           |                        |                     |
| UL or lot no.<br>M                 | Section 10       |                    | Range<br>32 E                                 | Lot Idn       | Feet from the 330     | North/South line<br>SOUTH | Feet from the 440 | East/West line<br>WEST | County<br>LEA       |
| <sup>12</sup> Dedicated Acr<br>160 | es               | 13 Joint or Infill | 14 Consc                                      | lidation Code | 15 Order No.<br>NSL   | Pending                   |                   |                        |                     |