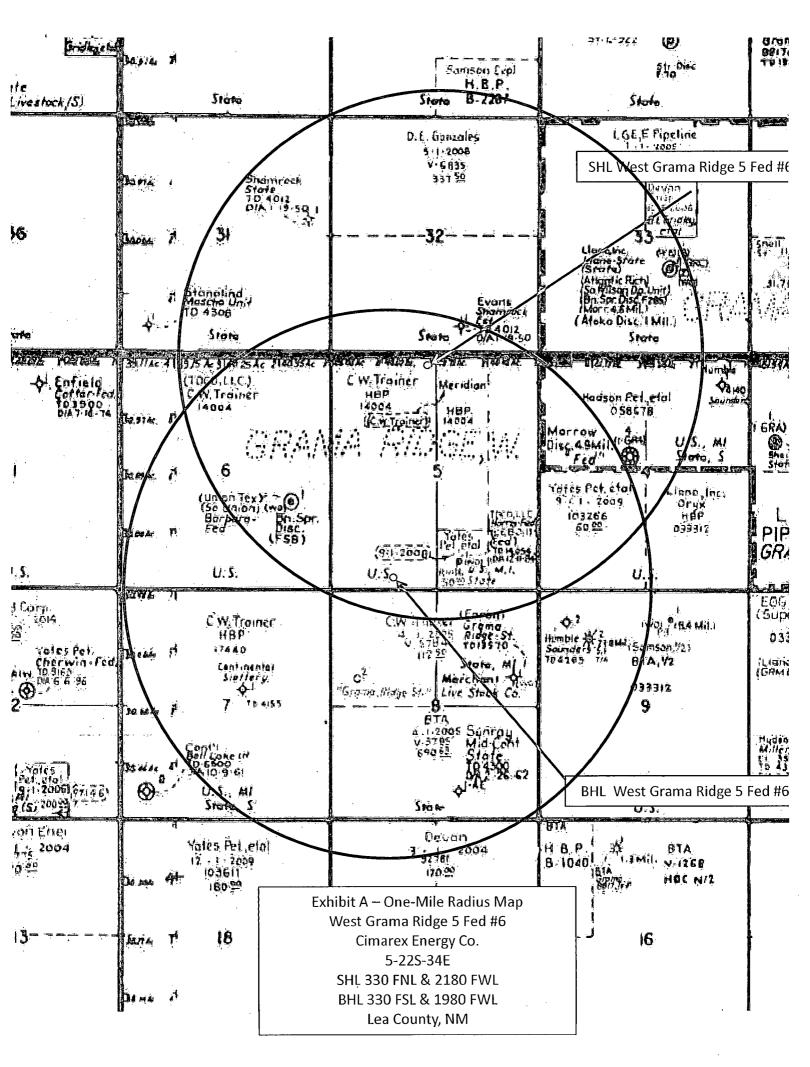

|                                          |                                           |                            | 0CT 16                             | 2014                                                                  | . M                                  |  |
|                                                                                                |            |                                                                                       |                                     |                                          |                                           |                            |                                    | · X                                                                   |                                      |  |







Fxhihit **B** 





## CIMAREX ENERGY COMPANY

# Proposed Road Easement for the West Grama Ridge 5 Federal 5H, 6H, and 7H Section 5, Twp. 22 South, Rge. 34 East, N. M. P. M., Lea Co., New Mexico

### DESCRIPTION

A strip of land 30 feet in width and 2,779.16 feet or 168,434 rods in length situated in Section 5, Township 22 South, Range 34 East, N. M. P. M., Lea County, New Mexico and being 15 feet left and 15 feet right of the following described survey of a centerline across B. L. M. land:

BEGINNING at Engr. Sta. 3+71.66; Line "A", a point on the West boundary line of the aforementioned Section 5 which lies S 00°19'38" E, 90.78 feet from a brass cap, stamped "1913", found for the Northwest corner of the aforementioned Section 5;

Thence N 89'27'32" E, 850.92 feet to Engr. Sta. 12+2