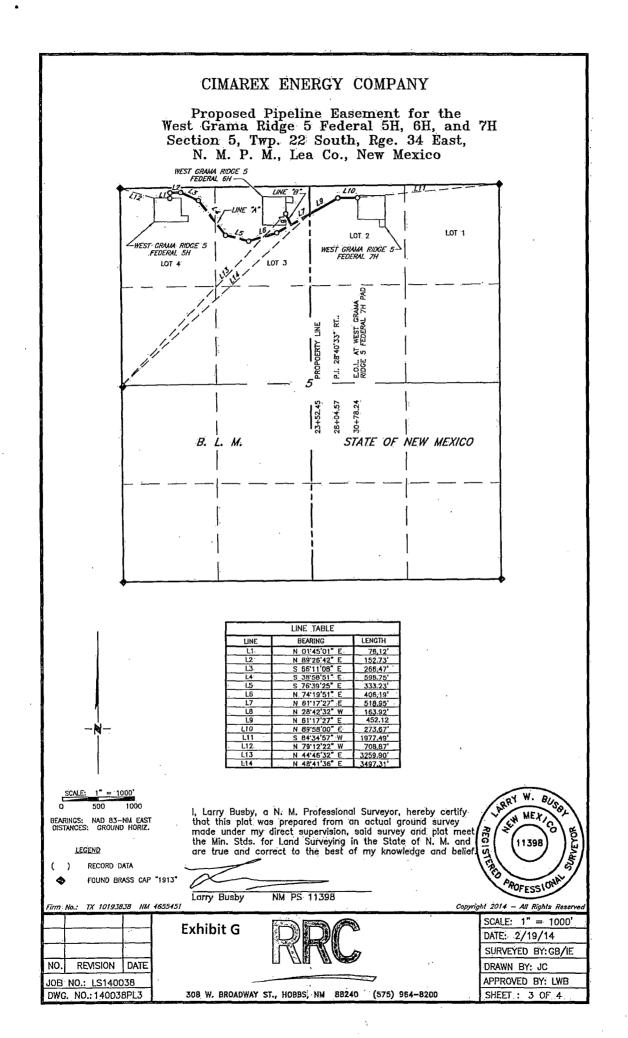

# CIMAREX ENERGY COMPANY

### Proposed Pipeline Easement for the West Grama Ridge 5 Federal 5H, 6H, and 7H Section 5, Twp. 22 South, Rge. 34 East, N. M. P. M., Lea Co., New Mexico

### DESCRIPTION

A strip of land 30 feet in width and 725.79 feet or 43.987 rods in length situated in Section 5, Township 22 South, Range 34 East, N. M. P. M., Lea County, New Mexico, being 15 feet left and 15 feet right of the following survey of a centerline across State of New Mexico land:

BEGINNING at Engr. Sta. 23+52:45, Line "A", a point on the West boundary line of the East 1/2 of the above-mentioned Section 5 which lies N 48'41'36" E, 3,497.31 feet from a brass cap, stamped "1913", found for the West quarter corner of said Section 5;

Thence N 6117'27" E, 452.12 feet to Engr. Sta. 28+04.57, a P. I. of 28'40'33" right;

Thence N 89'58'00" E, 273:67 feet to Engr. Sta. 30+78.24; the end of the survey and a point which lies S 84'34'57" W, 1,977.49 feet from a brass cap, stamped "1913", found for the Northeast corner of said Section 5.

Said strip of land contains 0.500 acres, more or less, all within Lot 2 of the aforementioned Section 5.

| EEARINGS: NAD 83-MM EAST<br>DISTANCES: GROUND HORIZ.<br><u>LEGEND</u><br>( ) RECORD DATA<br>FOUND BRASS CAP "1913" | are true and correct to the best of my knowledge and belief. | 일 (11398) ) 논네     |
|--------------------------------------------------------------------------------------------------------------------|--------------------------------------------------------------|--------------------|
|                                                                                                                    | hibit G                                                      | SCALE: 1" = 1000'  |
| EX                                                                                                                 |                                                              | DATE: 2/19/14      |
|                                                                                                                    |                                                              | SURVEYED BY: GB/IE |
| NO. REVISION DATE                                                                                                  |                                                              | DRAWN BY: JC       |
| JOB NO.: LS140038                                                                                                  |                                                              | APPROVED BY: LWB   |
| DWG. NO.: 140038PL4 30                                                                                             | 8 W. BROADWAY ST., HOBBS, NM 88240 (575) 964-8200            | SHEET: 4 OF 4      |