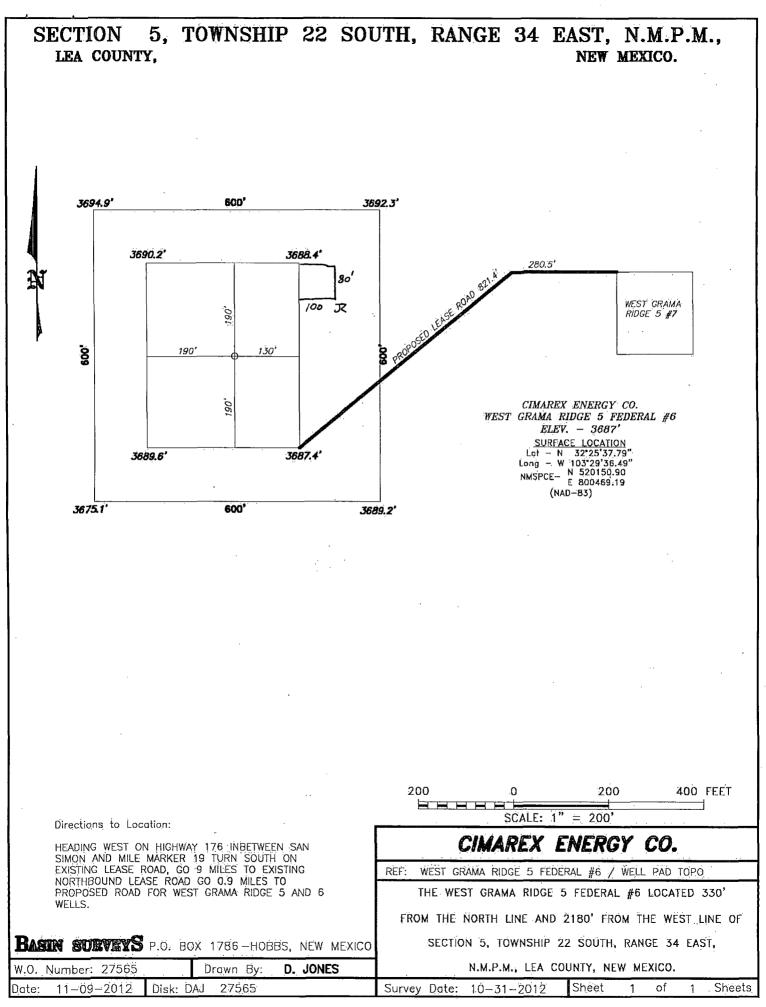

|                                          |                                           |                            | 0CT 16                             | 2014                                                                  | . M                                  |  |
|                                                                                                |            |                                                                                       |                                     |                                          |                                           |                            |                                    | · X                                                                   |                                      |  |







Fxhihit **B** 





## CIMAREX ENERGY COMPANY

# Proposed Road Easement for the West Grama Ridge 5 Federal 5H, 6H, and 7H Section 5, Twp. 22 South, Rge. 34 East, N. M. P. M., Lea Co., New Mexico

### DESCRIPTION

A strip of land 30 feet in width and 2,779.16 feet or 168,434 rods in length situated in Section 5, Township 22 South, Range 34 East, N. M. P. M., Lea County, New Mexico and being 15 feet left and 15 feet right of the following described survey of a centerline across B. L. M. land:

BEGINNING at Engr. Sta. 3+71.66; Line "A", a point on the West boundary line of the aforementioned Section 5 which lies S 00°19'38" E, 90.78 feet from a brass cap, stamped "1913", found for the Northwest corner of the aforementioned Section 5;

Thence N 89'27'32" E, 850.92 feet to Engr. Sta. 12+22.58, a P. I. of 24'52