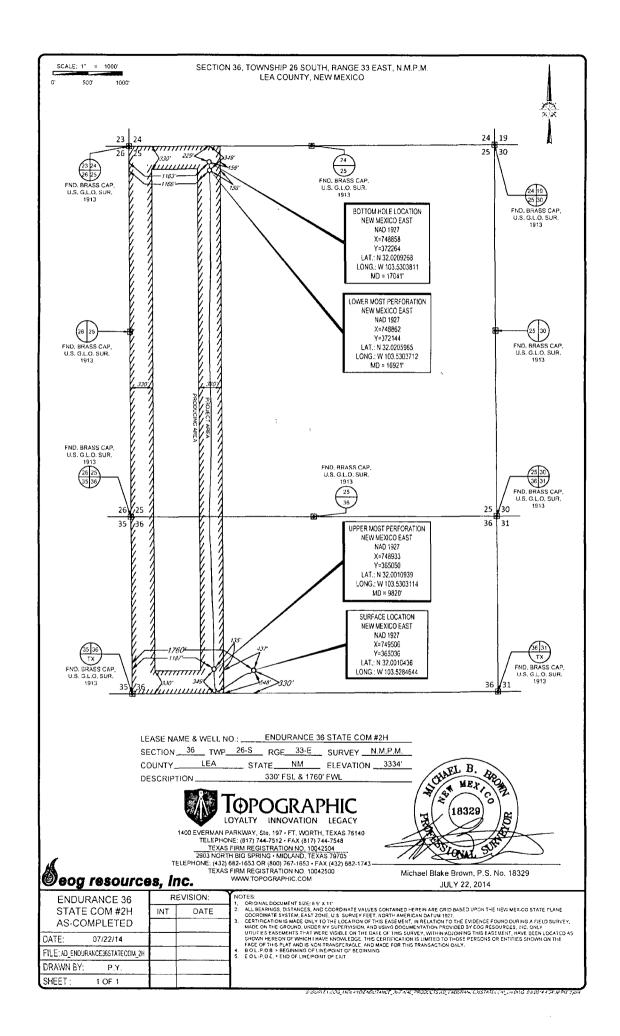

Department
OIL CONSERVATION DIVISION
1220 South St. Francis Dr.

District Office

AMENDED REPORT

1220 S. St. Francis Dr., Sante Fe, NM 87505 Phone: (505) 476-3460 Fax: (505) 476-3462

Section

36

Township

26-S

Range

33-E

Lot Idn

UL or lot no.

F

WELL LOCATION AND ACREAGE DEDICATION PLAT

Sante Fe, NM 87505

| API Numb                   | er <sup>2</sup> Pool Code | <sup>3</sup> Pool Name   | <sup>3</sup> Pool Name |  |  |  |
|----------------------------|---------------------------|--------------------------|------------------------|--|--|--|
| 30-025- 403                | 258 7280                  | Bradley; Bone Spring     |                        |  |  |  |
| <sup>4</sup> Property Code |                           | <sup>6</sup> Well Number |                        |  |  |  |
| 38129                      | ENDUI                     | #2H                      |                        |  |  |  |
| OGRID No.                  |                           | <sup>9</sup> Elevation   |                        |  |  |  |
| 7377                       | EOC                       | G RESOURCES, INC.        | 3334'                  |  |  |  |

Feet from the North/South line Feet from the East/West line County
330' SOUTH 1760' WEST LEA

| UL or lot no.     | Section<br>25 | Township 26-S | Range<br>33-E     | Lot Idn | Feet from the 229 | North/South line NORTH | Feet from the | East/West line<br>WEST | County<br>LEA |
|-------------------|---------------|---------------|-------------------|---------|-------------------|------------------------|---------------|------------------------|---------------|
| 12Dedicated Acres | 13 Joint or I | nfill 14Co    | onsolidation Code | 15Orde  | r No.             | 0.4                    |               |                        |               |
| 236.12            | 2             |               |                   |         | 105L              | - 7043                 |               |                        |               |

No allowable will be assigned to this completion until all interests have been consolidated or a non-standard unit has been approved by the division.