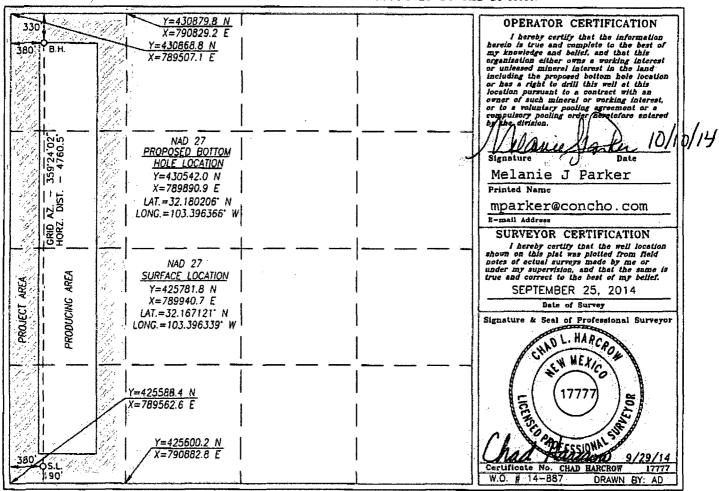

| DISTRICT IV<br>220 8. 5T. Francis Br., Santa Fr. nm 87806<br>hops: (505) 478-3480 Fas: (505) 476-3482 |         |                                  |                               |          |                |                  | ☐ AMENDED REPO |                     |             |  |
|-------------------------------------------------------------------------------------------------------|---------|----------------------------------|-------------------------------|----------|----------------|------------------|----------------|---------------------|-------------|--|
|                                                                                                       |         |                                  |                               |          | AND ACREA      | GE DEDICATI      | ON PLAT        |                     |             |  |
| 30-025- 42/79                                                                                         |         |                                  | 97899 Wildcat; Bone Spring    |          |                |                  |                |                     |             |  |
| Property Code 313787                                                                                  |         |                                  | Property Name SKULL CAP STATE |          |                |                  |                |                     | Well Number |  |
| ogrid No.<br>229137                                                                                   |         | Operator Name COG OPERATING, LLC |                               |          |                |                  |                | Elevation<br>3297.3 |             |  |
| <u></u>                                                                                               |         |                                  |                               |          | Surface Loca   | ation            |                |                     |             |  |
| UL or lot No.                                                                                         | Section | Township                         | Range                         | Lot idn  | Feet from the  | North/South line | Feet from the  | East/West line      | County      |  |
| М                                                                                                     | 32      | 24 <b>-</b> S                    | 35-E                          |          | 190            | SOUTH            | 380            | WEST                | LEA         |  |
|                                                                                                       |         |                                  | Bottom                        | Hole Loc | ation If Diffe | rent From Sur    | face           |                     | I           |  |
| UL or lat No.                                                                                         | Section | Township                         | Range                         | Lot Idn  | Feet from the  | North/South line | Feet from the  | East/West line      | County      |  |
| D                                                                                                     | 32      | 24-S                             | 35-E                          |          | 330            | NORTH            | 380            | WEST                | LEA         |  |
| Dedicated Acres                                                                                       | Joint o | r Infill Co                      | nsolidation (                 | Code Or  | der No.        | ·L               |                | <del>1</del>        | L           |  |
| 160                                                                                                   |         |                                  |                               |          |                |                  |                |                     |             |  |