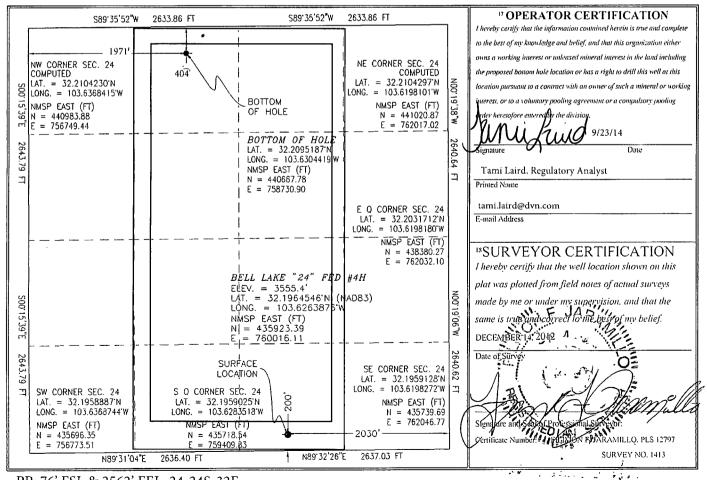

| District I<br>1625 N. French Dr., Hobbs, NM \$8240<br>Phone: (375) 393-6161 Fax: (575) 393-0720<br>District II<br>S11 S. First St., Artesia, NM 88210<br>Phone: (575) 748-1283 Fax: (575) 748-9720<br>District III<br>1000 Rio Brazos Road, Aztee, NM 87410<br>Phone: (505) 334-6178 Fax: (505) 334-6170<br>District IV<br>1220 S. St. Francis Dr., Santa Fe, NM 87505<br>Phone: (505) 476-3460 Fax: (505) 476-3462 |         |                                              |                            | State of New Mexico<br>Energy, Minerals & Natural Resources Department<br>OIL CONSERVATION DIVISION<br>1220 South St. Francis DHOBBS OCD<br>Santa Fe, NM 87505<br>SEP 2 4 2014 |               |                  |               |             | Form C-102<br>Revised August 1, 2011<br>Submit one copy to appropriate<br>District Office |                          |  |  |
|---------------------------------------------------------------------------------------------------------------------------------------------------------------------------------------------------------------------------------------------------------------------------------------------------------------------------------------------------------------------------------------------------------------------|---------|----------------------------------------------|----------------------------|--------------------------------------------------------------------------------------------------------------------------------------------------------------------------------|---------------|------------------|---------------|-------------|-------------------------------------------------------------------------------------------|--------------------------|--|--|
| WELL LOCATION AND ACREAGE DEDICATION PLAT                                                                                                                                                                                                                                                                                                                                                                           |         |                                              |                            |                                                                                                                                                                                |               |                  |               |             |                                                                                           |                          |  |  |
| API Number<br>30-025-41304                                                                                                                                                                                                                                                                                                                                                                                          |         |                                              | 9796                       | <sup>2</sup> Pool Code<br>97964 Lower Bone Spring RECEIVE Pool Na                                                                                                              |               |                  |               | me          |                                                                                           |                          |  |  |
| <sup>4</sup> Property Code                                                                                                                                                                                                                                                                                                                                                                                          |         |                                              | <b>.</b>                   | <sup>5</sup> Property Name                                                                                                                                                     |               |                  |               |             |                                                                                           | <sup>6</sup> Welt Number |  |  |
| 39911                                                                                                                                                                                                                                                                                                                                                                                                               |         |                                              |                            | BELL LAKE "24" FED                                                                                                                                                             |               |                  |               |             |                                                                                           | 4H                       |  |  |
| <sup>7</sup> OGRID No.                                                                                                                                                                                                                                                                                                                                                                                              |         |                                              | <sup>8</sup> Operator Name |                                                                                                                                                                                |               |                  |               | " Elevation |                                                                                           |                          |  |  |
| 6137                                                                                                                                                                                                                                                                                                                                                                                                                |         | <b>DEVON ENERGY PRODUCTION COMPANY, L.P.</b> |                            |                                                                                                                                                                                |               |                  |               |             | 3555.4                                                                                    |                          |  |  |
| <sup>10</sup> Surface Location                                                                                                                                                                                                                                                                                                                                                                                      |         |                                              |                            |                                                                                                                                                                                |               |                  |               |             |                                                                                           |                          |  |  |
| UL or lot no.                                                                                                                                                                                                                                                                                                                                                                                                       | Section | Township                                     | Range                      | Lot Idn                                                                                                                                                                        | Feet from the | North/South line | Feet from the | East/W      | est line                                                                                  | County                   |  |  |
| 0                                                                                                                                                                                                                                                                                                                                                                                                                   | 24      | 24 S                                         | 32 E                       |                                                                                                                                                                                | 200           | SOUTH            | 2030          | EA          | ST                                                                                        | LEA                      |  |  |
| "Bottom Hole Location If Different From Surface                                                                                                                                                                                                                                                                                                                                                                     |         |                                              |                            |                                                                                                                                                                                |               |                  |               |             |                                                                                           |                          |  |  |
| UL or lot no.                                                                                                                                                                                                                                                                                                                                                                                                       | Section | Township                                     | Range                      | Lot Idn                                                                                                                                                                        | Feet from the | North/South line | Feet from the | East/W      | ast/West line County                                                                      |                          |  |  |
| C                                                                                                                                                                                                                                                                                                                                                                                                                   | 24      | 24 S                                         | 32 E                       |                                                                                                                                                                                | #1338         | NORTH            | 1784          | WE          | WEST LEA                                                                                  |                          |  |  |

No allowable will be assigned to this completion until all interests have been consolidated or a non-standard unit has been approved by the division.

15 Order No.

14 Consolidation Code

PP: 76' FSL & 2562' FEL 24-24S-32E

Project Area: \_\_\_\_\_ Producing Area: \_\_\_\_\_

12 Dedicated Acres

160

13 Joint or Infill