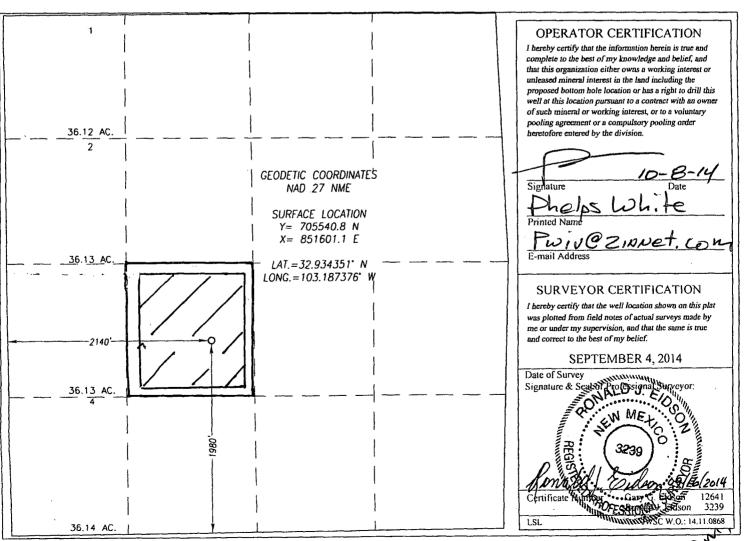

## WELL LOCATION AND ACREAGE DEDICATION PRECEIVED

| 30-025-42190                                           |               |                         | 9           | 809          | 5                 | WC-029             | 6-08             | 91638         | BOTK; FIRA             |  |
|--------------------------------------------------------|---------------|-------------------------|-------------|--------------|-------------------|--------------------|------------------|---------------|------------------------|--|
| Property Code                                          |               | Property Name           |             |              |                   |                    |                  | 1             | Well Number            |  |
| 117809                                                 |               | EXUMA FLATS             |             |              |                   |                    |                  |               | 1                      |  |
| OGRID No.                                              |               | Operator Name           |             |              |                   |                    |                  |               | Elevation              |  |
| 018100                                                 |               | PRIMERO OPERATING, INC. |             |              |                   |                    |                  |               | 3761'                  |  |
| Surface Location                                       |               |                         |             |              |                   |                    |                  |               |                        |  |
| UL or lot No.                                          | Section       | Township                | Range       | Lot Idn      | Feet from the     | North/South line   | Feet from the    | East/West li  | ne County              |  |
| K                                                      | 7             | 16-S                    | 38-E        |              | 1980              | SOUTH              | 2140             | WEST          | LEA                    |  |
| Bottom Hole Location If Different From Surface         |               |                         |             |              |                   |                    |                  |               |                        |  |
| UL or lot No.                                          | Section       | Township                | Range       | Lot Idn      | Feet from the     | North/South line   | Feet from the    | East/West li  | ne County              |  |
|                                                        |               |                         |             |              |                   |                    |                  |               |                        |  |
| Dedicated Acres   Joint or Infill   Consolidation Code |               |                         |             |              | Order No.         |                    |                  |               |                        |  |
| 40                                                     |               |                         |             |              | •                 |                    |                  |               |                        |  |
| NO ALLOWABLE W                                         | ILL BE ASSIGN | IED TO THIS CO          | MPLETION UN | TIL ALL INTE | RESTS HAVE BEEN C | ONSOLIDATED OR A 1 | NON-STANDARD UNI | T HAS BEEN AP | PROVED BY THE DIVISION |  |