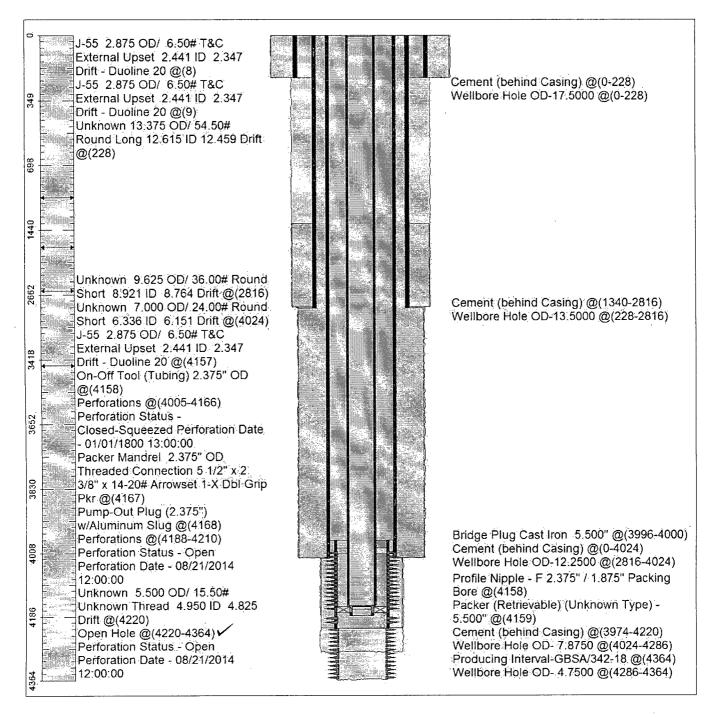

om 4260-4368'. (new TD). RD power swivel & stripper head. POOH w/bit & drill collars.
- 14. RU wire line & run CNL/GR/CCL log from TD (wire line tagged @4364') to 3375'. RD wire line.
- 15. RU Archer wire line & perforate casing @4188-4210'. RD wire line.
- 16. RIH w/treating packer set @4181'. RU Warrior Energy and pump 3500 gal of acid with 2000# of rock salt. Flush with 1000 bbl of fresh water. RD Warrior.
- 17. RIH w/bit. Tagged @4368'. POOH w/bit.
- 18. RIH w/Arrowset 1-X Dbl Grip packer set on 127 jts of 2-7/8" Duoline 20 tubing. Packer set @4167'.
- 19. ND BOP/NU wellhead.
- 20. Test casing to 550 PSI for 30 minutes and chart for the NMOCD.
- 21. RDPU & RU. Clean location and return well to injection.

RUPU 07/24/2014 RDPU 08/21/2014





## Work Plan Report for Well: NHSAU 342-18



## **Survey Viewer**