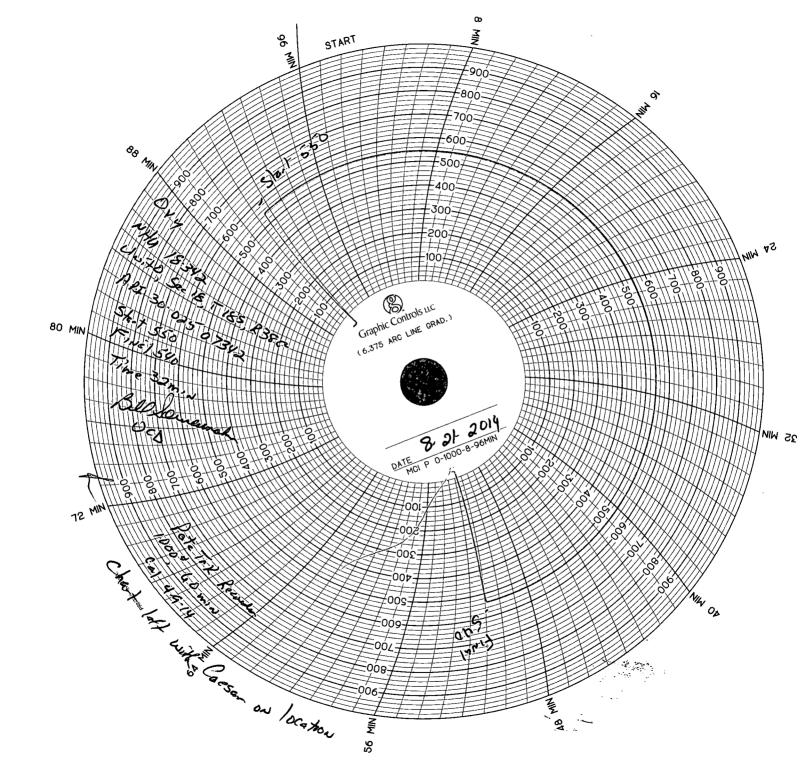

le. Tagged @4260'. Drill from new formation from 4260-4368'. (new TD). RD power swivel & stripper head. POOH w/bit & drill collars.
- 14. RU wire line & run CNL/GR/CCL log from TD (wire line tagged @4364') to 3375'. RD wire line.
- 15. RU Archer wire line & perforate casing @4188-4210'. RD wire line.
- 16. RIH w/treating packer set @4181'. RU Warrior Energy and pump 3500 gal of acid with 2000# of rock salt. Flush with 1000 bbl of fresh water. RD Warrior.
- 17. RIH w/bit. Tagged @4368'. POOH w/bit.
- 18. RIH w/Arrowset 1-X Dbl Grip packer set on 127 jts of 2-7/8" Duoline 20 tubing. Packer set @4167'.
- 19. ND BOP/NU wellhead.
- 20. Test casing to 550 PSI for 30 minutes and chart for the NMOCD.
- 21. RDPU & RU. Clean location and return well to injection.

RUPU 07/24/2014 RDPU 08/21/2014





## Work Plan Report for Well: NHSAU 342-18



## **Survey Viewer**