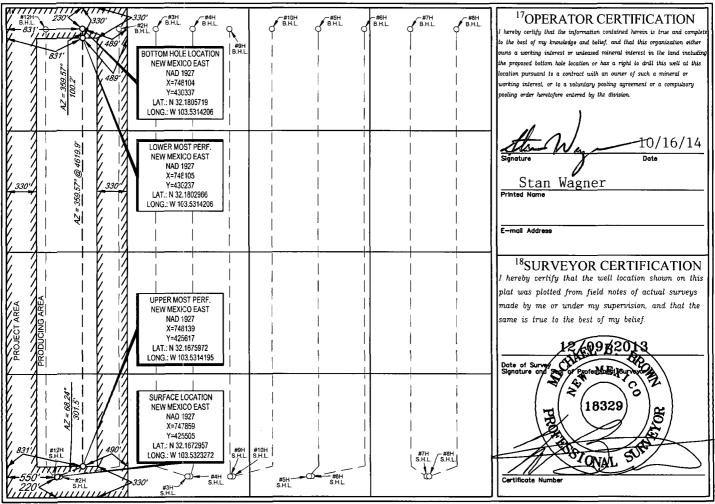

## WELL LOCATION AND ACREAGE DEDICATION PLAT

| <sup>1</sup> API Number<br>30-025-40923 |               |                  | 9790          | <sup>2</sup> Pool Code                  | Rec                       | l Hills; Upp              | ring Shale                |                            |        |
|-----------------------------------------|---------------|------------------|---------------|-----------------------------------------|---------------------------|---------------------------|---------------------------|----------------------------|--------|
| <sup>4</sup> Property (<br>39643        | Code          |                  | 67            | <sup>6</sup> Well Number<br><b>#1</b> H |                           |                           |                           |                            |        |
| <sup>7</sup> ogrid 1<br>7377            | No.           |                  |               | <sup>9</sup> Elevation<br>3491'         |                           |                           |                           |                            |        |
|                                         |               |                  |               |                                         | <sup>10</sup> Surface Loc | ation                     |                           |                            |        |
| UL or lot no.<br>M                      | Section<br>36 | Township<br>24–S | Range<br>33–E | Lot Idn<br>—                            | Feet from the 220'        | North/South line<br>SOUTH | Feet from the <b>550'</b> | East/West line <b>WEST</b> | County |
| UL or lot no.                           | Section       | Township         | Range         | Lot Idn                                 | Feet from the             | North/South line          | Feet from the             | East/West line             | County |

| UL or lot no.<br>D                               | Section<br>36            | Township<br>24–S       | Range<br>33–E                              | Lot Idn | Feet from the 230' | North/South line | Feet from the | WEST | LEA |  |
|--------------------------------------------------|--------------------------|------------------------|--------------------------------------------|---------|--------------------|------------------|---------------|------|-----|--|
| <sup>12</sup> Dedicated Acr <i>e</i> s<br>160.00 | <sup>13</sup> Joint or I | nfill <sup>14</sup> Co | Consulidation Code <sup>15</sup> Order No. |         |                    |                  |               |      |     |  |