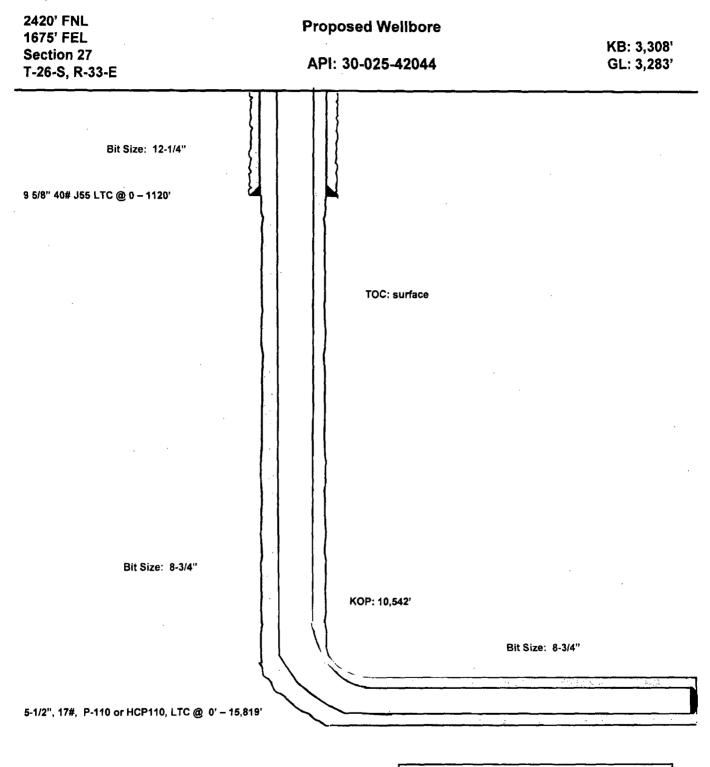

### **Permit Information**:

Well Name: Ophelia 27 No. 501H

Location:

SL: 2420' FNL & 1675' FEL, Section 27, T-26-S, R-33-E, Lea Co., N.M. BHL: 2410' FSL & 1700' FEL, Section 22, T-26-S, R-33-E, Lea Co., N.M.

### Casing Program:

| Hole<br>Size | Interval   | Csg<br>OD | Weight | Grade   | Conn | DF <sub>min</sub><br>Collapse | DF <sub>min</sub><br>Burst | DF <sub>min</sub><br>Tension |
|--------------|------------|-----------|--------|---------|------|-------------------------------|----------------------------|------------------------------|
| 12.25"       | 0-1120'    | 9.625"    | 40#    | J55     | LTC  | 1.125                         | 1.25                       | 1.60                         |
| 8.75"        | 0'-15,819' | 5.5"      | 17#    | HCP-110 | LTC  | 1.125                         | 1.25                       | 1.60                         |

## **Cement Program**:

| Depth   | No.<br>Sacks | Wt.<br>ppg | Yld<br>Ft <sup>3</sup> /ft | Slurry Description                                                                                                                                                                                     |
|---------|--------------|------------|----------------------------|--------------------------------------------------------------------------------------------------------------------------------------------------------------------------------------------------------|
| 1120'   | 400          | 13.5       | 1.73                       | Class C + 4.0% Bentonite + 0.6% CD-32 + 0.5% CaCl <sub>2</sub> + 0.25 lb/sk Cello-Flake (TOC @ Surface)                                                                                                |
|         | 200          | 14.8       | 1.34                       | Class C + 0.6% FL-62 + 0.25 lb/sk Cello-Flake + 0.2%<br>Sodium Metasilicate                                                                                                                            |
| 15,819' | 750          | 10.2       | 3.43                       | Class C + 10 lb/sk Q-Cell beads + 1.5% BWOW salt + 2<br>lb/sk Kol-seal + .125 lb/sk Pol-E-Flake + .5 lb/sk Halad-9 +<br>.25 lb/sk D-Air 5000 + .55 lb/sk HR-601 + .2% BWOC SA-<br>1015 (TOC @ surface) |
|         | 300          | 11.5       | 2.76                       | Class H + 10% bent + 5 lb/sk Cal-seal 60 + .2% BWOC Fe-<br>2 + 3 lb/sk Kol-seal + .25 lb/sk Pol-E-Flake + .25 lb/sk D-<br>Air 5000 + .1% BWOC SA-1015 + 1% BWOW salt                                   |
|         | 1100         | 14.4       | 1.33                       | Class H + 2% bent + .7% Halad-9 + .2% FWCA + 3%<br>BWOW salt + 5 lb/sk Microbond + .15% BWOC HR-601                                                                                                    |

# Ophelia 27 #501H Lea County, New Mexico

Lateral: 15,819' MD, 11,020' TVD BH Location: 2410' FSL & 1700' FEL Section 22 T-26-S, R-33-E