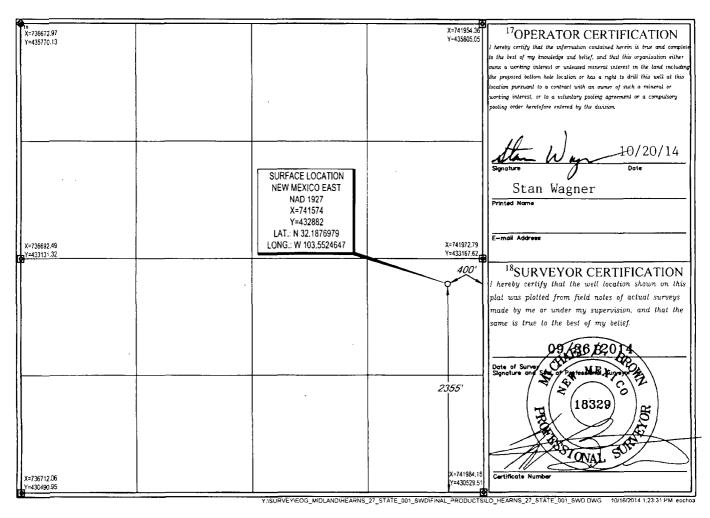

District Office

**FORM C-102** 

1220 S. St. Francis Dr., Sante Fe, NM 87505 Phone: (505) 476-3460 Fax: (505) 476-3462

AMENDED REPORT Sante Fe, NM 87505

|                         |              | W                          | ELL LO | CATION                 | I AND ACRE                | EAGE DEDICA            | TION PLAT     | 1              |                                        |  |
|-------------------------|--------------|----------------------------|--------|------------------------|---------------------------|------------------------|---------------|----------------|----------------------------------------|--|
| <sup>1</sup> API Number |              |                            |        | <sup>2</sup> Pool Code |                           | <sup>3</sup> Pool Name |               |                |                                        |  |
| 30-02                   | 5- <b>24</b> | .219k                      | 9610   | 00                     |                           | SWD; Delaware          |               |                |                                        |  |
| Property                |              | <sup>5</sup> Property Name |        |                        |                           |                        |               | 6We            | <sup>6</sup> Well Number               |  |
| <del>- 31363</del> 6    | 3138         | 2 HEARNS 27 STATE SWD      |        |                        |                           |                        |               | 1              | 1\\\\\\\\\\\\\\\\\\\\\\\\\\\\\\\\\\\\\ |  |
| <sup>7</sup> OGRID      |              | <sup>8</sup> Operator Name |        |                        |                           |                        |               | ,e             | <sup>9</sup> Elevation                 |  |
| 7377                    |              | EOG RESOURCES, INC.        |        |                        |                           |                        |               |                | 3512'                                  |  |
|                         |              |                            |        |                        | <sup>10</sup> Surface Loc | ation                  |               |                |                                        |  |
| UL or lot no.           | Section      | Township                   | Range  | Lot Idn                | Feet from the             | North/South line       | Feet from the | East/West line | County                                 |  |
| I                       | 27           | 24-S                       | 33-E   | -                      | 2355'                     | SOUTH                  | 400'          | EAST           | LEA                                    |  |
|                         |              |                            | t      |                        |                           |                        |               |                |                                        |  |
| UL or lot no.           | Section      | Township                   | Range  | Lot Idn                | Feet from the             | North/South line       | Feet from the | East/West line | County                                 |  |
|                         |              | l _                        | i _ l  | [                      | 1                         |                        | i             |                |                                        |  |