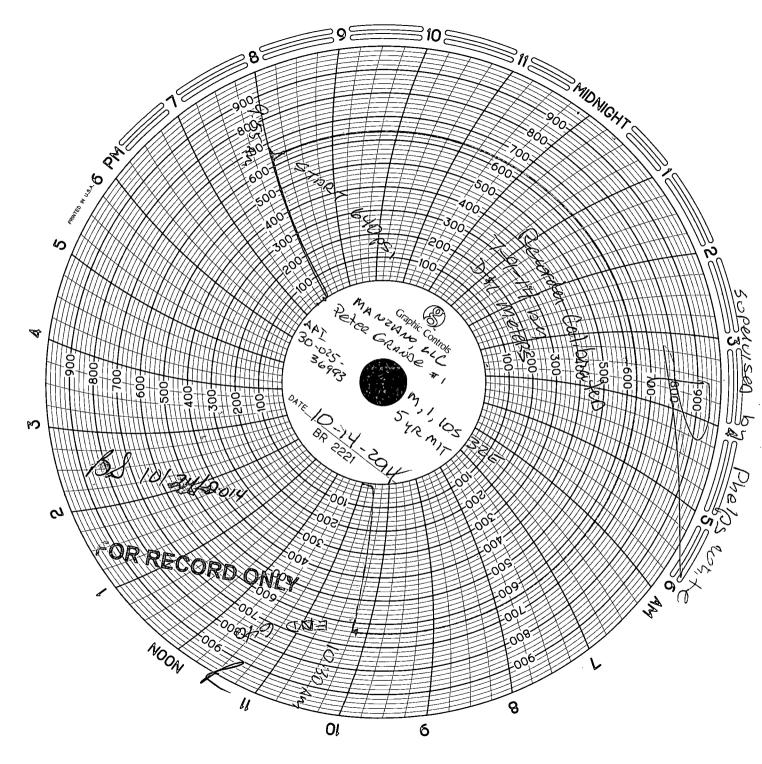

| Submit 1 Copy To Appropriate District Office                                                                                                      | State of New Mexico                                                     |                      | Form C-103                                |                    |
|---------------------------------------------------------------------------------------------------------------------------------------------------|-------------------------------------------------------------------------|----------------------|-------------------------------------------|--------------------|
| <u>District I</u> – (575) 393-6161                                                                                                                | Energy, Minerals and Natural Resources                                  |                      | WELL API NO.                              | ised July 18, 2013 |
| 1625 N. French Dr., Hobbs, NM 88240<br><u>District II</u> – (575) 748-1283                                                                        | 740 1202                                                                |                      | 30-025-36993                              | _                  |
| 811 S. First St., Artesia, NM 88210<br><u>District III</u> – (505) 334-6178                                                                       | OIL CONSERVATION DIVISION                                               |                      | 5. Indicate Type of Lease                 |                    |
| 1000 Rio Brazos Rd., Aztec, NM 87410                                                                                                              | 1220 South St. Francis Dr.<br>Santa Fe, NM 87505                        |                      |                                           | EE                 |
| <u>District IV</u> - (505) 476-3460<br>1220 S. St. Francis Dr., Santa Fe, NM<br>87505                                                             | Santa 1 C, Wivi 67                                                      |                      | 6. State Oil & Gas Lease N                | 0.                 |
| SUNDRY NOT                                                                                                                                        | CES AND REPORTS ON WELLS                                                | ORES OCD             | 7. Lease Name or Unit Agr                 | eement Name        |
|                                                                                                                                                   | SALS TO DRILL OR TO DEEPEN OR PIO<br>CATION FOR PERMIT" (FORM C-101) FO | D CLICIT             | Peter Grande                              |                    |
| 1. Type of Well: Oil Well                                                                                                                         | Gas Well Other                                                          | ICT 21 2014          | 8. Well Number 1                          |                    |
| 2. Name of Operator Manzano, LLC                                                                                                                  | _                                                                       |                      | '9. OGRID Number 23142                    | 29                 |
| 3. Address of Operator                                                                                                                            |                                                                         | RECEIVED             | 10. Pool name or Wildcat                  |                    |
| PO Box 2107, Roswell, NM 8820                                                                                                                     | 2-2107                                                                  |                      | SWD: San Andres                           |                    |
| 4. Well Location                                                                                                                                  |                                                                         |                      |                                           |                    |
| <del> </del>                                                                                                                                      |                                                                         | <del></del>          | 100feet from the _West                    | line               |
| Section 1                                                                                                                                         | Township 10S F                                                          | Range 32E            | NMPM County                               | Lea                |
|                                                                                                                                                   | 4223 Gr                                                                 |                      | A. S. | 7.00<br>7.00       |
| . 10 Cl 1                                                                                                                                         |                                                                         | CNI                  |                                           |                    |
| 12. Check A                                                                                                                                       | Appropriate Box to Indicate Na                                          | ature of Notice, i   | Report or Other Data                      |                    |
| NOTICE OF INTENTION TO: SUBSEQUENT REPORT OF:                                                                                                     |                                                                         |                      |                                           |                    |
| PERFORM REMEDIAL WORK   PLUG AND ABANDON   REMEDIAL WORK   ALTERING CASING   TEMPORARILY ABANDON   CHANGE PLANS   COMMENCE DRILLING OPNS. P AND A |                                                                         |                      |                                           | <del></del> -      |
| FEMPORARILY ABANDON ☐ CHANGE PLANS ☐ COMMENCE DRILLING OPNS. P AND A ☐ CASING/CEMENT JOB                                                          |                                                                         |                      |                                           |                    |
| DOWNHOLE COMMINGLE                                                                                                                                | ,                                                                       | o, tomo, o Liment    | <b>V</b>                                  |                    |
| CLOSED-LOOP SYSTEM                                                                                                                                |                                                                         |                      |                                           |                    |
| OTHER:                                                                                                                                            | leted operations. (Clearly state all p                                  | <del></del>          | MIT                                       | na estimated date  |
| of starting any proposed we                                                                                                                       | ork). SEE RULE 19.15.7.14 NMAC                                          | E. For Multiple Con  | pletions: Attach wellbore di              | agram of           |
| proposed completion or rec                                                                                                                        |                                                                         |                      |                                           | Ü                  |
| •                                                                                                                                                 |                                                                         |                      |                                           |                    |
| Initial tubing pressure 670 psi, Initia                                                                                                           | d casing pressure 0.                                                    |                      |                                           |                    |
|                                                                                                                                                   | ,                                                                       |                      |                                           |                    |
| Using a Kill truck and recorder the annulus was tested to 640 psi, pressure held for 35 minutes with no bleadoff.                                 |                                                                         |                      |                                           |                    |
| This test was scheduled to be witness                                                                                                             | sed by George Bower but he got hur                                      | ng up on another job | . Bill Sonnemaker with the                | NMOCD was          |
| called and he gave permission to do                                                                                                               | the test without an NMOCD witness                                       | S.                   |                                           |                    |
| Chart attached.                                                                                                                                   |                                                                         |                      |                                           |                    |
| ·                                                                                                                                                 |                                                                         |                      |                                           |                    |
| Spud Date:                                                                                                                                        | Rig Relea                                                               | ase Date:            |                                           |                    |
| Spaa Date.                                                                                                                                        |                                                                         |                      |                                           |                    |
|                                                                                                                                                   |                                                                         |                      |                                           |                    |
| I hereby certify that the information                                                                                                             | above is true and complete to the be                                    | est of my knowledge  | and belief.                               |                    |
|                                                                                                                                                   |                                                                         | -                    |                                           | •                  |
| 13                                                                                                                                                |                                                                         | 4                    |                                           |                    |
| SIGNATURE                                                                                                                                         |                                                                         |                      |                                           |                    |
| TITLE O I                                                                                                                                         | DATE 10/20/2014                                                         |                      |                                           |                    |
| TITLE Consultant                                                                                                                                  | DATE10/20/2014                                                          |                      | •                                         |                    |
| Type or print namePhelps Whit For State Use Only                                                                                                  | e E-mail address                                                        | s:pwiv@ziane         | t.com PHONE: _575                         | 626 7660           |
|                                                                                                                                                   | namadui TITLE ST                                                        | haff Maria           | nate lol                                  | 24/14/1            |
| Conditions of Approval (if any):                                                                                                                  |                                                                         |                      |                                           | 1 ~ ~ ~            |
|                                                                                                                                                   |                                                                         | FOR REC              | ORD ONLY                                  | M W                |
|                                                                                                                                                   |                                                                         |                      | OCT 27 2                                  | UI                 |