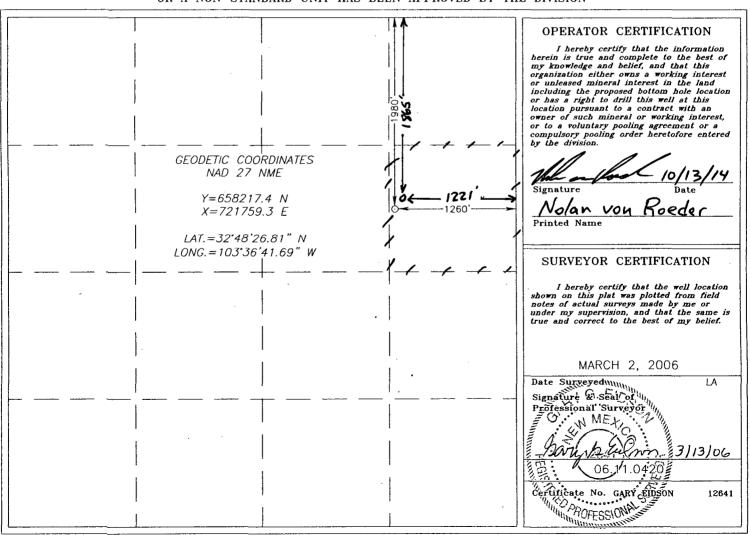

DISTRICT I 1625 N. FRENCH DR., HOBBS, NM B8240 Energy, Minerals and Natural Resources Department

Santa Fe, New Mexico 87505

Form C-102

DISTRICT II 1301 W. GRAND AVENUE, ARTESIA, NM 88210 OIL CONSERVATION DIVISION 4 2014 Revised October 12, 2005 Appropriate District Office 1220 SOUTH ST. FRANCIS DR.

Revised October 12, 2005 State Lease - 4 Copies Fee Lease - 3 Copies

DISTRICT III 1000 Rio Brazos Rd., Aztec, NM 87410

RECEIVED

DISTRICT IV WELL LOCATION AND ACREAGE DEDICATION PLAT ☐ AMENDED REPORT 1220 S. ST. FRANCIS DR., SANTA FE, NM 87505 API Number Pool Code Pool Name 3*0-0*2*5-3*7823 Property Code Property Name Well Number 3560Z GEN. MONTCALM 25 STATE OGRID No. Operator Name Elevation Exploration, LLC 256512 4088

## Surface Location

| UL or lot No. | Section | Township | Range | Lot Idn | Feet from the | North/South line | Feet from the | East/West line | County |
|---------------|---------|----------|-------|---------|---------------|------------------|---------------|----------------|--------|
| Н             | 25      | 17-S     | 33-E  |         | 1980          | NORTH            | 1260          | EAST           | LEA    |

## Bottom Hole Location If Different From Surface

| UL or lot No.   | Section 25 | Township    | Range       | Lot Idn | Feet from the | North/South line | Feet from the | East/West line | County |
|-----------------|------------|-------------|-------------|---------|---------------|------------------|---------------|----------------|--------|
| Dedicated Acres | Joint o    | r Infill Co | nsolidation | Code Or | MSL -         | 5374             |               |                |        |

NO ALLOWABLE WILL BE ASSIGNED TO THIS COMPLETION UNTIL ALL INTERESTS HAVE BEEN CONSOLIDATED OR A NON-STANDARD UNIT HAS BEEN APPROVED BY THE DIVISION