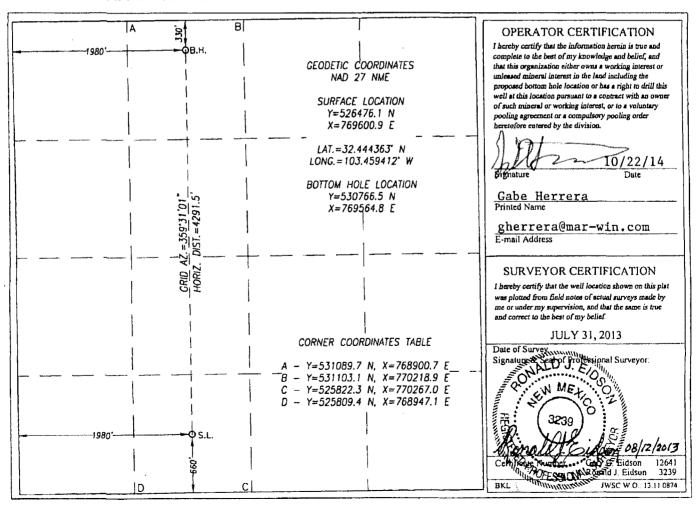

## WELL LOCATION AND ACREAGE DEDICATION PLAT

| API Number              | Pool Code          | Pool Name               |        |  |  |
|-------------------------|--------------------|-------------------------|--------|--|--|
| 30-025-30587            | 28435              | Grama Ridge; Bone Sprin | ng, NE |  |  |
| Property Code<br>713327 | SLICK ME           | Well Number             |        |  |  |
| OGRID No.<br>14187      | Oper<br>MARSHALL & | Elevation<br>3700'      |        |  |  |

## Surface Location

| UL or lot No. | Section | Township | Range | Lot Idn | Feet from the | North/South line | Feet from the | East/West line | County |
|---------------|---------|----------|-------|---------|---------------|------------------|---------------|----------------|--------|
| N             | 27      | 21-S     | 34-E  |         | 660           | SOUTH            | 1980          | WEST           | LEA    |

## Bottom Hole Location If Different From Surface

| UL or lot No.                | Section | Township | Range          | Lot Idn | Feet from the | North/South line | Feet from the | East/West line | County |
|------------------------------|---------|----------|----------------|---------|---------------|------------------|---------------|----------------|--------|
| С                            | 27      | 21-S     | 34-E           |         | 330           | NORTH            | 1980          | WEST           | LEA    |
| Dedicated Acres Joint or 160 |         | Infill C | onsolidation C | ode Ord | er No.        |                  |               |                |        |