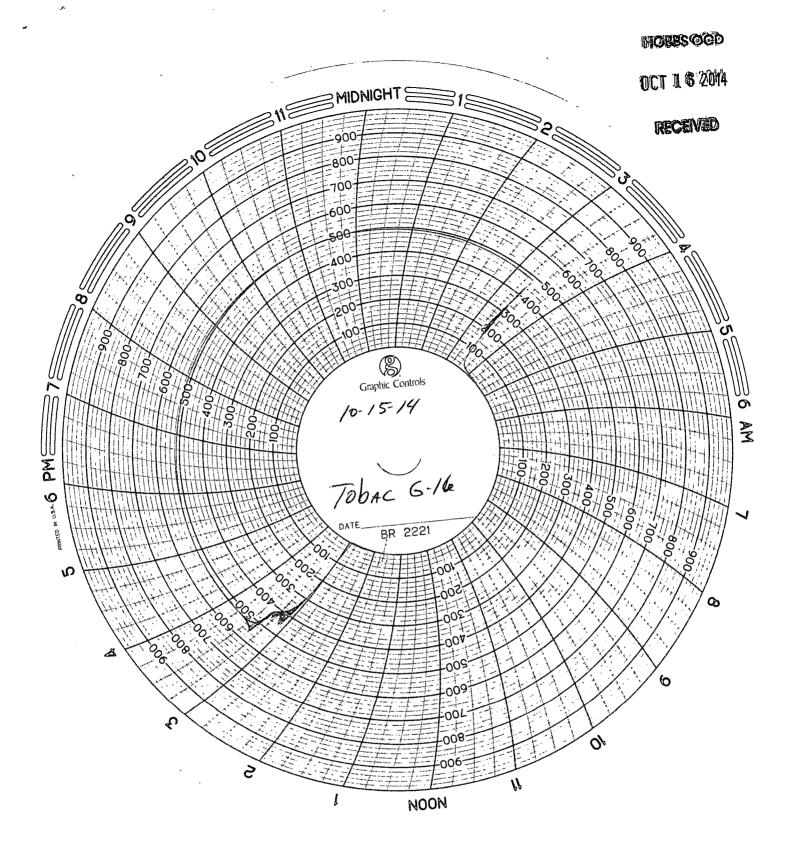

Submit 1 Copy To Appropriate District State of New Mexico Form C-103 Office Energy, Minerals and Natural Resources Revised August 1, 2011 District I - (575) 393-6161 WELL API NO. 1625 N. French Dr., Hobbs, NM 88240 District II - (575) 748-1283 30-005-10178 OIL CONSERVATION DIVISION 811 S. First St., Artesia, NM 88210 5. Indicate Type of Lease District III - (505) 334-6178 1220 South St. Francis Dr. STATE X 1000 Rio Brazos Rd., Aztec, NM 87410 Santa Fe, NM 87505 District IV - (505) 476-3460 6. State Oil & Gas Lease No. 1220 S. St. Francis Dr., Santa Fe, NM K-4495 87505 SUNDRY NOTICES AND REPORTS ON WELLS 7. Lease Name or Unit Agreement Name (DO NOT USE THIS FORM FOR PROPOSALS TO DRILL OR TO DEEPEN OR PLUG BACK TO A TOBAC SWD G DIFFERENT RESERVOIR. USE "APPLICATION FOR PERMIT" (FORM C-101) FOR SLICH OCD PROPOSALS.) 8. Well Number Gas Well X Other SWD 1. Type of Well: Oil Well OCT 17 2014 2. Name of Operator 9. OGRID Number ENDEAVOR ENERGY RESOURCES. LP 190595 3. Address of Operator 110 N. MARIENFELD STREET, SUITE 200 MIDLAND, TEXAS 79710 10. Pool name or Wildcat RECEIVED SAN ANDRES 4. Well Location Unit Letter G : 1989 feet from the NORTH line and 1977 feet from the EAST line Section 16 Township 8S Range 33E **NMPM** County CHAVES 11. Elevation (Show whether DR, RKB, RT, GR, etc.) 4418' DF 12. Check Appropriate Box to Indicate Nature of Notice, Report or Other Data NOTICE OF INTENTION TO: SUBSEQUENT REPORT OF: PERFORM REMEDIAL WORK PLUG AND ABANDON □ REMEDIAL WORK ALTERING CASING □ TEMPORARILY ABANDON CHANGE PLANS  $\Box$ COMMENCE DRILLING OPNS. P AND A MULTIPLE COMPL PULL OR ALTER CASING CASING/CEMENT JOB DOWNHOLE COMMINGLE OTHER: OTHER: MIT 13. Describe proposed or completed operations. (Clearly state all pertinent details, and give pertinent dates, including estimated date of starting any proposed work). SEE RULE 19.15.7.14 NMAC. For Multiple Completions: Attach wellbore diagram of proposed completion or recompletion. ANNUAL UIC TEST. ATTACHED IS A COPY OF THE CHART10/15/2014. Rig Release Date: Spud Date: I hereby certify that the information above is true and complete to the best of my knowledge and belief. SIGNATURE TITLE REGULATORY ANALYST DATE 10/16/2014

## FOR RECORD ONLY

CHART RECORDER

CALIBRATED TO 1000PSI 4-22-14

SER# 663 678

DATE OF MIT 10-15-14
ENDEAVOR ENERGY RESOURCES
TOBAC SUD SYSTEM WELL #G-16
John Jinmermon
ASSISTANT PRODUCTION FOREMAN

RECORDING EQUIPMENT OPERATOR
GANDY CORP. TATUM, NM

BISTORIAN

10-15-14

L

CHART RECORDER
CALIBRATED TO 1000PSI 4-22-14
SER# 663 678

DATE OF MIT 10-15-14

ENDEAVOR ENERGY RESOURCES

TOBAC SUN SYSTEM WELL #G-16

John Jinnermon

ASSISTANT PRODUCTION FOREMAN

RECORDING EQUIPMENT OPERATOR
GANDY CORP. TATUM, NM

Springson

10-15-14

h