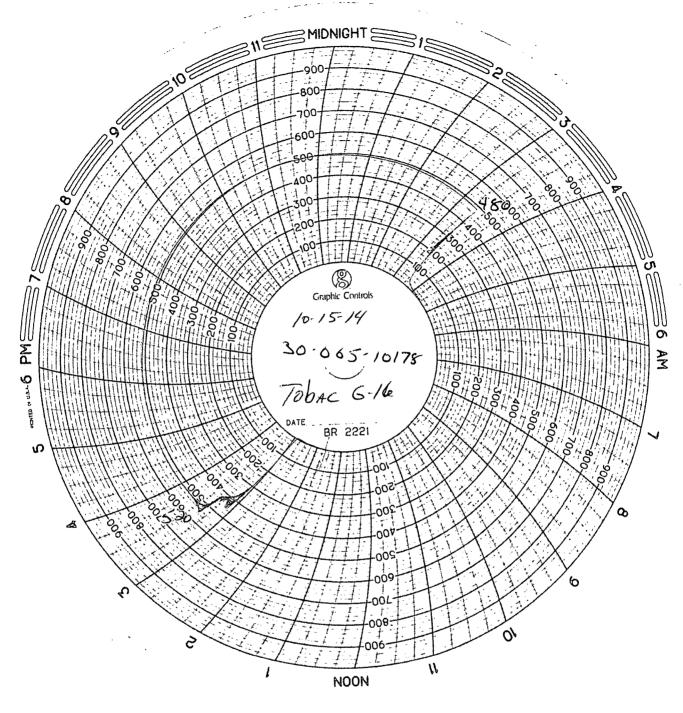

Submit 1 Copy To Appropriate District State of New Mexico Form C-103 Office Energy, Minerals and Natural Resources Revised August 1, 2011 District I - (575) 393-6161 WELL API NO. 1625 N. French Dr., Hobbs, NM 88240 District II - (575) 748-1283 30-005-10178 OIL CONSERVATION DIVISION 811 S. First St., Artesia, NM 88210 5. Indicate Type of Lease District III - (505) 334-6178 1220 South St. Francis Dr. STATE X 1000 Rio Brazos Rd., Aztec, NM 87410 Santa Fe, NM 87505 District IV - (505) 476-3460 6. State Oil & Gas Lease No. 1220 S. St. Francis Dr., Santa Fe, NM K-4495 87505 SUNDRY NOTICES AND REPORTS ON WELLS 7. Lease Name or Unit Agreement Name (DO NOT USE THIS FORM FOR PROPOSALS TO DRILL OR TO DEEPEN OR PLUG BACK TO A TOBAC SWD G DIFFERENT RESERVOIR. USE "APPLICATION FOR PERMIT" (FORM C-101) FOR SLICH OCD PROPOSALS.) 8. Well Number Gas Well X Other SWD 1. Type of Well: Oil Well OCT 17 2014 2. Name of Operator 9. OGRID Number ENDEAVOR ENERGY RESOURCES. LP 190595 3. Address of Operator 110 N. MARIENFELD STREET, SUITE 200 MIDLAND, TEXAS 79710 10. Pool name or Wildcat RECEIVED SAN ANDRES 4. Well Location Unit Letter G : 1989 feet from the NORTH line and 1977 feet from the EAST line Section 16 Township 8S Range 33E **NMPM** County CHAVES 11. Elevation (Show whether DR, RKB, RT, GR, etc.) 4418' DF 12. Check Appropriate Box to Indicate Nature of Notice, Report or Other Data NOTICE OF INTENTION TO: SUBSEQUENT REPORT OF: PERFORM REMEDIAL WORK PLUG AND ABANDON □ REMEDIAL WORK ALTERING CASING □ TEMPORARILY ABANDON CHANGE PLANS  $\Box$ COMMENCE DRILLING OPNS. P AND A MULTIPLE COMPL PULL OR ALTER CASING CASING/CEMENT JOB DOWNHOLE COMMINGLE OTHER: OTHER: MIT 13. Describe proposed or completed operations. (Clearly state all pertinent details, and give pertinent dates, including estimated date of starting any proposed work). SEE RULE 19.15.7.14 NMAC. For Multiple Completions: Attach wellbore diagram of proposed completion or recompletion. ANNUAL UIC TEST. ATTACHED IS A COPY OF THE CHART10/15/2014. Rig Release Date: Spud Date: I hereby certify that the information above is true and complete to the best of my knowledge and belief. SIGNATURE TITLE REGULATORY ANALYST DATE 10/16/2014

## FOR RECORD ONLY

CHART RECORDER

CALIBRATED TO 1000PSI 4-22-14

SER# 663 678

DATE OF MIT 10-15-14
ENDEAVOR ENERGY RESOURCES
TOBAC SUD SYSTEM WELL #G-16
John Jinmermon
ASSISTANT PRODUCTION FOREMAN

RECORDING EQUIPMENT OPERATOR
GANDY CORP. TATUM, NM

BISTORIAN

10-15-14

L

CHART RECORDER
CALIBRATED TO 1000PSI 4-22-14
SER# 663 678

DATE OF MIT 10-15-14

ENDEAVOR ENERGY RESOURCES

TOBAC SUN SYSTEM WELL #G-16

John Jinnermon

ASSISTANT PRODUCTION FOREMAN

RECORDING EQUIPMENT OPERATOR
GANDY CORP. TATUM, NM

Springson

10-15-14

h