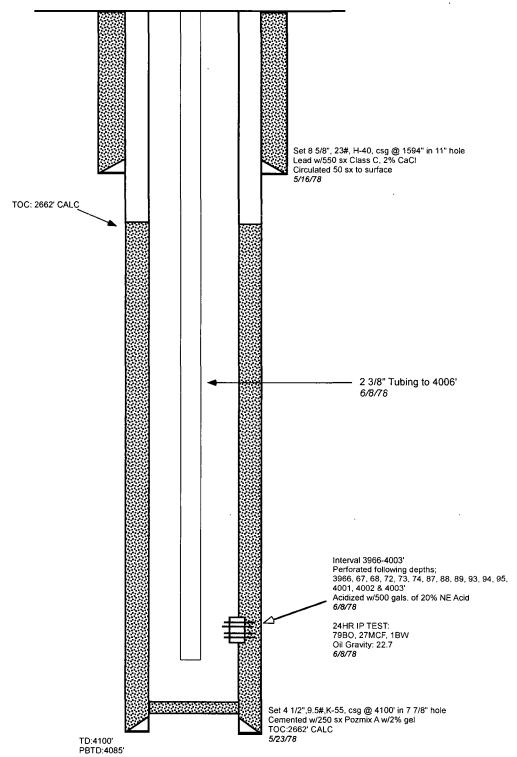

| abandoned well.                                                                                                                                                                                                                                                                                                                                                                                                                                                                                                                                                                                                                                                                                                                                                                                                                                                                                                                                                                                                                                                                                                                                                                                                                                                                                                                                                                                                                                                                                                                                                                                                                                                                                                                                                                                                                                                                                                                                                                                                                                                                                                     | Use Form 3160-3 (AI                          | PD) for such        | <u> </u>        |                                              |                                         |                                             |  |
|---------------------------------------------------------------------------------------------------------------------------------------------------------------------------------------------------------------------------------------------------------------------------------------------------------------------------------------------------------------------------------------------------------------------------------------------------------------------------------------------------------------------------------------------------------------------------------------------------------------------------------------------------------------------------------------------------------------------------------------------------------------------------------------------------------------------------------------------------------------------------------------------------------------------------------------------------------------------------------------------------------------------------------------------------------------------------------------------------------------------------------------------------------------------------------------------------------------------------------------------------------------------------------------------------------------------------------------------------------------------------------------------------------------------------------------------------------------------------------------------------------------------------------------------------------------------------------------------------------------------------------------------------------------------------------------------------------------------------------------------------------------------------------------------------------------------------------------------------------------------------------------------------------------------------------------------------------------------------------------------------------------------------------------------------------------------------------------------------------------------|----------------------------------------------|---------------------|-----------------|----------------------------------------------|-----------------------------------------|---------------------------------------------|--|
| SUBMI                                                                                                                                                                                                                                                                                                                                                                                                                                                                                                                                                                                                                                                                                                                                                                                                                                                                                                                                                                                                                                                                                                                                                                                                                                                                                                                                                                                                                                                                                                                                                                                                                                                                                                                                                                                                                                                                                                                                                                                                                                                                                                               | T IN TRIPLICATE – Other i                    | instructions on p   | age 2.          | BS OC                                        | DIf Unit of CA/Agree                    | ement, Name and/or No.                      |  |
| 1. Type of Well                                                                                                                                                                                                                                                                                                                                                                                                                                                                                                                                                                                                                                                                                                                                                                                                                                                                                                                                                                                                                                                                                                                                                                                                                                                                                                                                                                                                                                                                                                                                                                                                                                                                                                                                                                                                                                                                                                                                                                                                                                                                                                     |                                              |                     | _               |                                              |                                         |                                             |  |
| ✓ Oil Well Gas W                                                                                                                                                                                                                                                                                                                                                                                                                                                                                                                                                                                                                                                                                                                                                                                                                                                                                                                                                                                                                                                                                                                                                                                                                                                                                                                                                                                                                                                                                                                                                                                                                                                                                                                                                                                                                                                                                                                                                                                                                                                                                                    | /ell Other                                   |                     | OCT             | 27 20                                        | M Well Name and No.<br>Amoco Federal #3 |                                             |  |
| 2. Name of Operator<br>Cross Border Resources, Inc.                                                                                                                                                                                                                                                                                                                                                                                                                                                                                                                                                                                                                                                                                                                                                                                                                                                                                                                                                                                                                                                                                                                                                                                                                                                                                                                                                                                                                                                                                                                                                                                                                                                                                                                                                                                                                                                                                                                                                                                                                                                                 |                                              |                     | Die.            | A 1500 4000                                  | 9. API Well No.<br>30-005-20634         | /                                           |  |
| 3a. Address                                                                                                                                                                                                                                                                                                                                                                                                                                                                                                                                                                                                                                                                                                                                                                                                                                                                                                                                                                                                                                                                                                                                                                                                                                                                                                                                                                                                                                                                                                                                                                                                                                                                                                                                                                                                                                                                                                                                                                                                                                                                                                         | 3b. Phone No. (in                            | clude area code,    | CEINED          | 10. Field and Pool or E                      | Exploratory Area                        |                                             |  |
| 2515 McKinney Avenue, Suite 900<br>Dallas, Texas 75201                                                                                                                                                                                                                                                                                                                                                                                                                                                                                                                                                                                                                                                                                                                                                                                                                                                                                                                                                                                                                                                                                                                                                                                                                                                                                                                                                                                                                                                                                                                                                                                                                                                                                                                                                                                                                                                                                                                                                                                                                                                              | 214-871-0400                                 |                     |                 | Tom-Tom San Andre                            | es                                      |                                             |  |
| 4. Location of Well (Footage, Sec., T., Section 26, T-7-S, R-31-E 660' FWL and 660' FSL                                                                                                                                                                                                                                                                                                                                                                                                                                                                                                                                                                                                                                                                                                                                                                                                                                                                                                                                                                                                                                                                                                                                                                                                                                                                                                                                                                                                                                                                                                                                                                                                                                                                                                                                                                                                                                                                                                                                                                                                                             |                                              |                     |                 | 11. County or Parish, S<br>Chaves County, NM |                                         |                                             |  |
| 12. CHEC                                                                                                                                                                                                                                                                                                                                                                                                                                                                                                                                                                                                                                                                                                                                                                                                                                                                                                                                                                                                                                                                                                                                                                                                                                                                                                                                                                                                                                                                                                                                                                                                                                                                                                                                                                                                                                                                                                                                                                                                                                                                                                            | K THE APPROPRIATE BOX                        | X(ES) TO INDICA     | ATE NATURE (    | OF NOTIC                                     | CE, REPORT OR OTHI                      | ER DATA                                     |  |
| TYPE OF SUBMISSION                                                                                                                                                                                                                                                                                                                                                                                                                                                                                                                                                                                                                                                                                                                                                                                                                                                                                                                                                                                                                                                                                                                                                                                                                                                                                                                                                                                                                                                                                                                                                                                                                                                                                                                                                                                                                                                                                                                                                                                                                                                                                                  |                                              | TYPE OF ACTION      |                 |                                              |                                         |                                             |  |
| ✓ Notice of Intent                                                                                                                                                                                                                                                                                                                                                                                                                                                                                                                                                                                                                                                                                                                                                                                                                                                                                                                                                                                                                                                                                                                                                                                                                                                                                                                                                                                                                                                                                                                                                                                                                                                                                                                                                                                                                                                                                                                                                                                                                                                                                                  | <b>✓</b> Acidize                             | Deepen              |                 | ✓ Produ                                      | uction (Start/Resume)                   | Water Shut-Off                              |  |
| Notice of Intent                                                                                                                                                                                                                                                                                                                                                                                                                                                                                                                                                                                                                                                                                                                                                                                                                                                                                                                                                                                                                                                                                                                                                                                                                                                                                                                                                                                                                                                                                                                                                                                                                                                                                                                                                                                                                                                                                                                                                                                                                                                                                                    | Alter Casing                                 | Fracture            | Treat           | Recla                                        | amation                                 | Well Integrity                              |  |
|                                                                                                                                                                                                                                                                                                                                                                                                                                                                                                                                                                                                                                                                                                                                                                                                                                                                                                                                                                                                                                                                                                                                                                                                                                                                                                                                                                                                                                                                                                                                                                                                                                                                                                                                                                                                                                                                                                                                                                                                                                                                                                                     | Casing Repair                                | New Cor             | nstruction      | Reco                                         | mplete                                  | Other Perforate P-3,                        |  |
| Subsequent Report                                                                                                                                                                                                                                                                                                                                                                                                                                                                                                                                                                                                                                                                                                                                                                                                                                                                                                                                                                                                                                                                                                                                                                                                                                                                                                                                                                                                                                                                                                                                                                                                                                                                                                                                                                                                                                                                                                                                                                                                                                                                                                   | Change Plans                                 | =                   | Abandon         | =                                            | oorarily Abandon                        | Acidize and return to                       |  |
| Final Abandonment Notice                                                                                                                                                                                                                                                                                                                                                                                                                                                                                                                                                                                                                                                                                                                                                                                                                                                                                                                                                                                                                                                                                                                                                                                                                                                                                                                                                                                                                                                                                                                                                                                                                                                                                                                                                                                                                                                                                                                                                                                                                                                                                            | Convert to Injection                         | Plug Bac            |                 |                                              | r Disposal                              | production.                                 |  |
| <ol> <li>13. Describe Proposed or Completed Operation: Clearly state all pertinent details, including estimated starting date of any proposed work and approximate duration thereof. If the proposal is to deepen directionally or recomplete horizontally, give subsurface locations and measured and true vertical depths of all pertinent markers and zones. Attach the Bond under which the work will be performed or provide the Bond No. on file with BLM/BIA. Required subsequent reports must be filed within 30 days following completion of the involved operations. If the operation results in a multiple completion or recompletion in a new interval, a Form 3160-4 must be filed once testing has been completed. Final Abandonment Notices must be filed only after all requirements, including reclamation, have been completed and the operator has determined that the site is ready for final inspection.)</li> <li>MIRU workover unit. NU 3000# double manual BOP's. Pick up additional 2-3/8" J-55 EUE production tubing. Tag T.D. and POOH. Tally out of the hole. Need to confirm PBTD of 4084". Proposed perfs are 8' above PBTD. Make sure hole will load. May require paper to get hole to load.</li> <li>MIRU wireline unit. RIH w/ gas guns and perforate the P-3 San Andres intervals as follows: 4082'-4092' (6 spf). POOH and RIH with Gas Guns and perforate 4004' to 4034' (6spf). May require more runs. Re-perforate upper P-2 from 3966'-3976' 6spf with the gas gun.</li> <li>RIH w/ 4-1/2" treating packer. Set packer at +/- 4060'. Attempt to load hole to make sure the packer has a seat in the casing. Acidize P-3 perforations (4082'-4092') with 8,000 gallons 15% NEFE HCL. Drop 100 ball sealers. Do not exceed 3000 psig. Let acid sit for one hour. Swab load back and determine fluid rates and oil cut. POOH w/ packer. RIH w/ packer and RBP to treat P-2 interval.</li> <li>Set RBP at 4060' and set the packer at 3900'. Acidize original perforations with 8,000 gallons 15% NEFE HCl. Pump 1000 gallons of acid then drop 500# rocks salt in Tom</li></ol> |                                              |                     |                 |                                              |                                         |                                             |  |
| <ol> <li>I hereby certify that the foregoing is t</li> <li>Alan Barksdale</li> </ol>                                                                                                                                                                                                                                                                                                                                                                                                                                                                                                                                                                                                                                                                                                                                                                                                                                                                                                                                                                                                                                                                                                                                                                                                                                                                                                                                                                                                                                                                                                                                                                                                                                                                                                                                                                                                                                                                                                                                                                                                                                |                                              | Title Chairman      |                 |                                              |                                         |                                             |  |
| Signature Clan W                                                                                                                                                                                                                                                                                                                                                                                                                                                                                                                                                                                                                                                                                                                                                                                                                                                                                                                                                                                                                                                                                                                                                                                                                                                                                                                                                                                                                                                                                                                                                                                                                                                                                                                                                                                                                                                                                                                                                                                                                                                                                                    |                                              | Date 10/09/2014     |                 |                                              |                                         |                                             |  |
|                                                                                                                                                                                                                                                                                                                                                                                                                                                                                                                                                                                                                                                                                                                                                                                                                                                                                                                                                                                                                                                                                                                                                                                                                                                                                                                                                                                                                                                                                                                                                                                                                                                                                                                                                                                                                                                                                                                                                                                                                                                                                                                     | THIS SPACE I                                 | OR FEDERA           | AL OR STA       | TE OFF                                       | ICE USE                                 |                                             |  |
| Approved by                                                                                                                                                                                                                                                                                                                                                                                                                                                                                                                                                                                                                                                                                                                                                                                                                                                                                                                                                                                                                                                                                                                                                                                                                                                                                                                                                                                                                                                                                                                                                                                                                                                                                                                                                                                                                                                                                                                                                                                                                                                                                                         |                                              |                     | <u> </u>        | 7 ~                                          |                                         |                                             |  |
| Conditions of approval, if any, are attached that the applicant holds legal or equitable tentitle the applicant to conduct operations  Title 18 U.S.C. Section 1001 and Title 43                                                                                                                                                                                                                                                                                                                                                                                                                                                                                                                                                                                                                                                                                                                                                                                                                                                                                                                                                                                                                                                                                                                                                                                                                                                                                                                                                                                                                                                                                                                                                                                                                                                                                                                                                                                                                                                                                                                                    | itle to those rights in the subject thereon. | t lease which would | Office          |                                              | Kg                                      | Roswell Field Office.                       |  |
| THE TO U.S.C. SECTION TOUT AND THE 43                                                                                                                                                                                                                                                                                                                                                                                                                                                                                                                                                                                                                                                                                                                                                                                                                                                                                                                                                                                                                                                                                                                                                                                                                                                                                                                                                                                                                                                                                                                                                                                                                                                                                                                                                                                                                                                                                                                                                                                                                                                                               | U.S.C. Socion 1212, make it a                | connector any perso | a knowingly and | winning to                                   | o make to any departmen                 | i or agency or the Office States any false, |  |