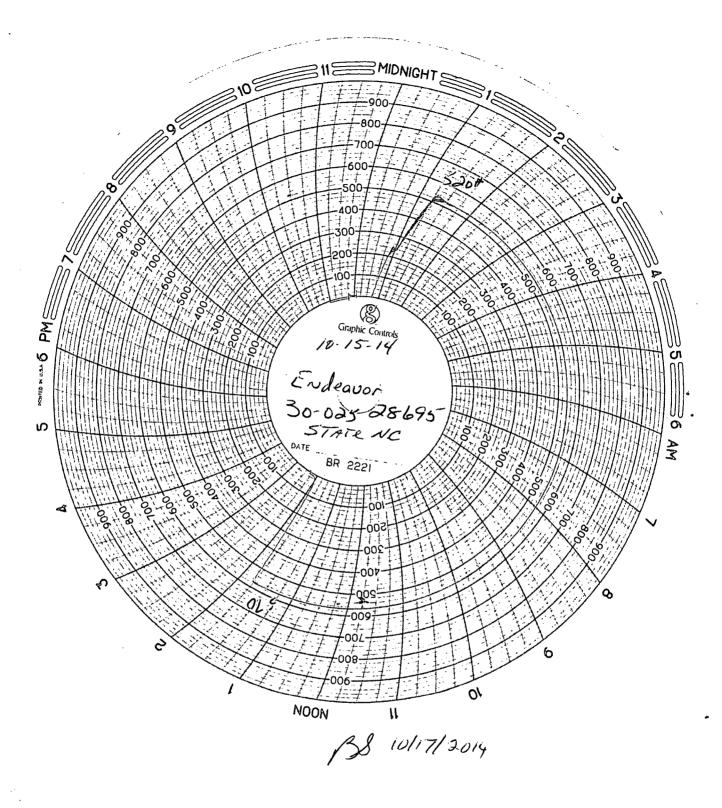

FOR RECORD ONLY

Conditions of Approval (if any):

Staff Manager

OCT 2 7 2014

FOR RECORL CINE

4

CHART RECORDER CALIBRATED TO 1000 PSI 4-22-14

DATE OF MIT 10-15-14

ENDEAUOR ENERGY RESOURCES

John Jinnerman

ASSISTANT PRODUCTION FOR EMAN

RECORDING EQUIPMENT OPERATOR

BLOGGED

10-15-14

٠,١

جد

CHART RECORDER CALIBRATED TO 1000 PSI 4-22-14 SEN #663678

DATE OF MIT 10-15-14

ENDEAVOR ENFREY RESOURCES

John Jinnermon

ASSISTANT PRODUCTION FOREMAN

RECONDING EQUIPMENT OPERATOR

GANDY CORP., TATUM, NM

SCHIPSTON