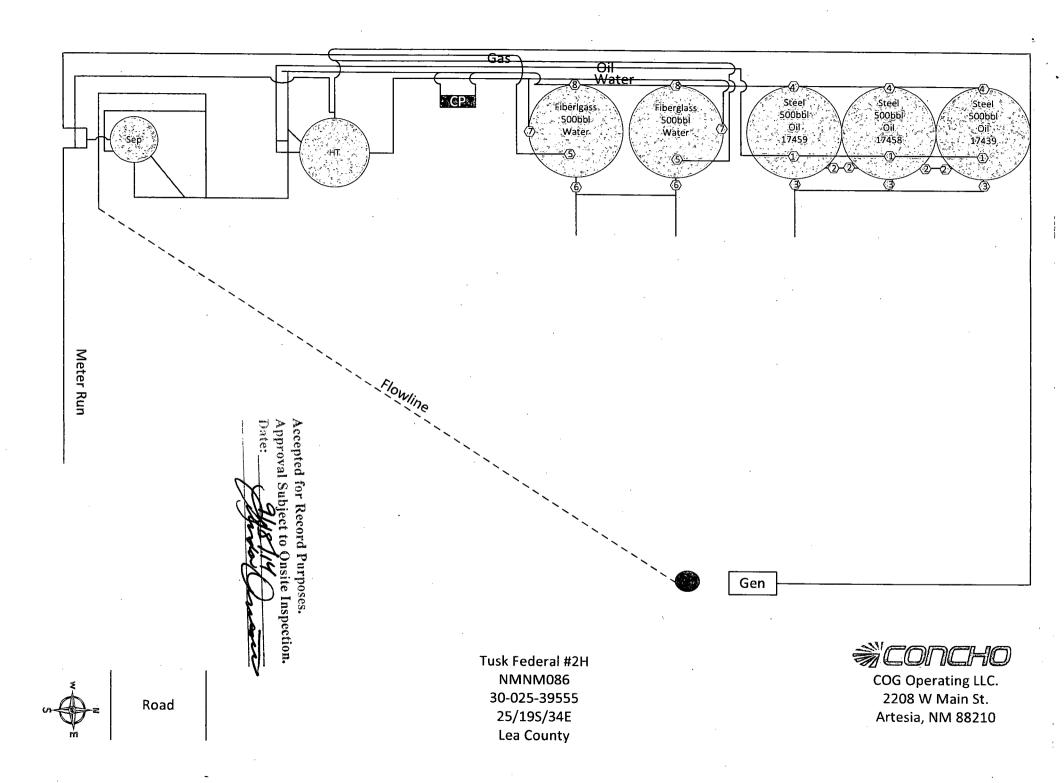

## **UNITED STATES** DEPARTMENT OF THE INTERIOR BUREAU OF LAND MANAGEMENT

FORM APPROVED OMB NO. 1004-0135 Expires: July 31, 2010

5. Lease Serial No.

|                                                                                                                                                    | m. Ose form order o (Ar b)                                                           | for such proposals. U                                                         | T 27 20 46. If Indian, Allow                          | ee or Tribe Name                          |  |
|----------------------------------------------------------------------------------------------------------------------------------------------------|--------------------------------------------------------------------------------------|-------------------------------------------------------------------------------|-------------------------------------------------------|-------------------------------------------|--|
| SUBMIT IN TRI                                                                                                                                      | PLICATE - Other instruction                                                          | ons on reverse side.                                                          | 7. If Unit or CA/A                                    | greement, Name and/or No.                 |  |
| 1. Type of Well  ☑ Oil Well ☐ Gas Well ☐ Other                                                                                                     |                                                                                      |                                                                               | 8. Well Name and<br>TUSK FEDER                        |                                           |  |
| 2. Name of Operator Contact: AMANDA AVERY COG OPERATING LLC F-Mail: aavery@concho.com                                                              |                                                                                      |                                                                               | 9. API Well No.<br>30-025-3955                        | 5 /                                       |  |
| 3a. Address       3b. Phone No. (include area code)         2208 W MAIN ST       Ph: 575-748-6940         ARTESIA, NM 88210       Ph: 575-748-6940 |                                                                                      |                                                                               | 10. Field and Pool,<br>LEA                            | 10. Field and Pool, or Exploratory<br>LEA |  |
| 4. Location of Well (Footage, Sec., T., R., M., or Survey Description)                                                                             |                                                                                      |                                                                               | 11. County or Pari                                    | 11. County or Parish, and State           |  |
| Sec 25 T19S R34E Mer NMP 330FNL 330FWL                                                                                                             |                                                                                      |                                                                               | LEA COUNT                                             | LEA COUNTY, NM                            |  |
| 12. CHECK APPI                                                                                                                                     | ROPRIATE BOX(ES) TO I                                                                | NDICATE NATURE OF                                                             | NOTICE, REPORT, OR OTH                                | IER DATA                                  |  |
| TYPE OF SUBMISSION                                                                                                                                 |                                                                                      | ТҮРЕ О                                                                        | TYPE OF ACTION                                        |                                           |  |
| ☐ Notice of Intent                                                                                                                                 | ☐ Acidize                                                                            | □ Deepen                                                                      | ☐ Production (Start/Resume)                           | ■ Water Shut-Off                          |  |
|                                                                                                                                                    | ☐ Alter Casing                                                                       | ☐ Fracture Treat                                                              | ☐ Reclamation                                         | Well Integrity                            |  |
| Subsequent Report                                                                                                                                  | Casing Repair                                                                        | ■ New Construction                                                            | ■ Recomplete                                          | Other                                     |  |
| ☐ Final Abandonment Notice                                                                                                                         | ☐ Change Plans                                                                       | Plug and Abandon                                                              | ☐ Temporarily Abandon                                 | Site Facility Diagram/Security Plan       |  |
|                                                                                                                                                    | □ Convert to Injection                                                               | □ Plug Back                                                                   | ■ Water Disposal                                      | •                                         |  |
| determined that the site is ready for fi Please see attached site facilit                                                                          | _                                                                                    | Assepted                                                                      | for Record Purposes.                                  | ·                                         |  |
|                                                                                                                                                    | ·                                                                                    | Approva                                                                       | I Subject to Onsite Inspe                             | ection.                                   |  |
|                                                                                                                                                    |                                                                                      |                                                                               |                                                       |                                           |  |
| 4. I hereby certify that the foregoing is                                                                                                          |                                                                                      | 220 verified by the PI M Me                                                   | I Information System                                  |                                           |  |
| 4. I hereby certify that the foregoing is                                                                                                          | Electronic Submission #2512<br>For COG OPE                                           | RATING LLC, sent to the h                                                     | lobbs                                                 |                                           |  |
| ,                                                                                                                                                  | Electronic Submission #2512<br>For COG OPE<br>Committed to AFMSS for pro             | ERATING LLC, sent to the locessing by LINDA DENNIS                            | lobbs<br>TON on 08/13/2014 ()                         |                                           |  |
| 1. I hereby certify that the foregoing is  Name(Printed/Typed) AMANDA                                                                              | Electronic Submission #2512<br>For COG OPE<br>Committed to AFMSS for pro             | ERATING LLC, sent to the locessing by LINDA DENNIS                            | lobbs                                                 | · .                                       |  |
|                                                                                                                                                    | Electronic Submission #2512<br>For COG OPE<br>Committed to AFMSS for pro             | ERATING LLC, sent to the locessing by LINDA DENNIS                            | Hobbs<br>TON on 08/13/2014 ()<br>RIZED REPRESENTATIVE |                                           |  |
| Name(Printed/Typed) AMANDA                                                                                                                         | Electronic Submission #2512 For COG OPE Committed to AFMSS for pro AVERY  ubmission) | ERATING L.C., sent to the Focessing by LINDA DENNIS  Title AUTHO              | Hobbs<br>TON on 08/13/2014 ()<br>RIZED REPRESENTATIVE |                                           |  |
|                                                                                                                                                    | Electronic Submission #2512 For COG OPE Committed to AFMSS for pro AVERY  ubmission) | ERATING (LC, sent to the Focessing by LINDA DENNIS  Title AUTHO  Date 06/30/2 | Hobbs<br>TON on 08/13/2014 ()<br>RIZED REPRESENTATIVE | Date                                      |  |