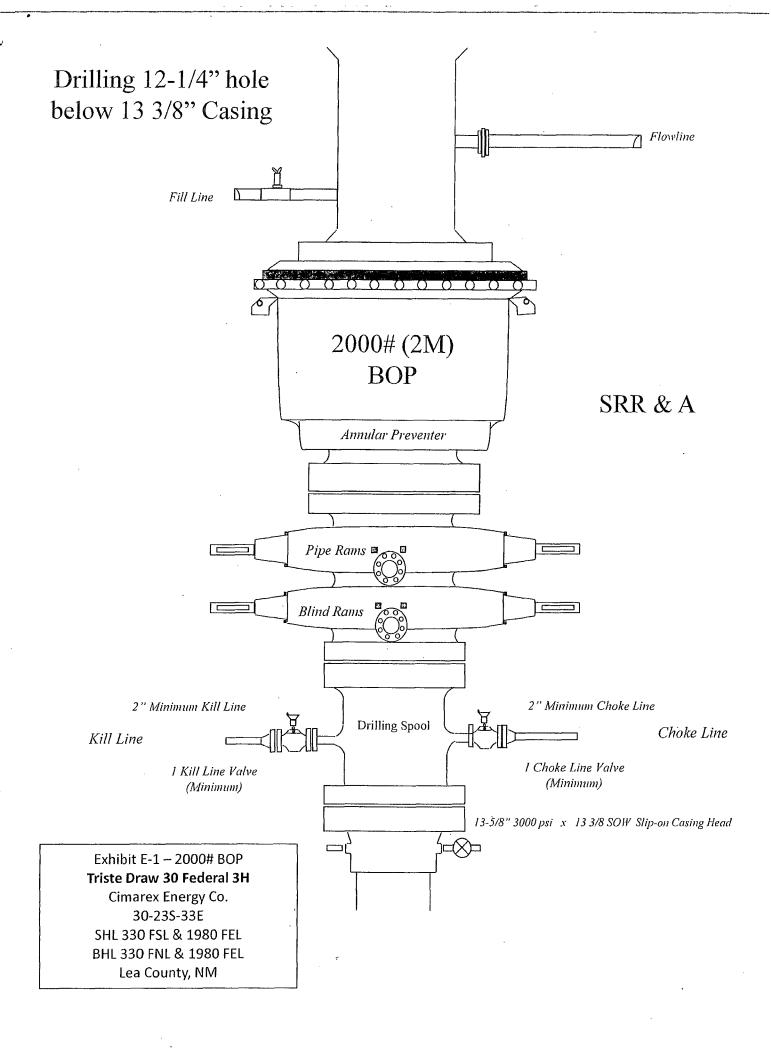

#### BOP:

A-variance-is-requested for the use of a diverter-on-the surface casing.—See attached-forschematic.

Approved: 3M system below surface and 5M system below intermediate.

Proposed: 2M system below surface and 3M system below intermediate. BOP schematic attached.

## **Pressure Control Equipment**

A variance is requested for the use of a diverter on the surface casing. See attached for schematic.

| BOP installed<br>and tested<br>before drilling<br>which hole? | Size?   | Min.<br>Required<br>WP | T                                     | ype   | 1 | Tested to:              |
|---------------------------------------------------------------|---------|------------------------|---------------------------------------|-------|---|-------------------------|
|                                                               |         |                        | · · · · · · · · · · · · · · · · · · · | nular | х | 50% of working pressure |
|                                                               | 13-5/8" |                        | Blind Ram                             |       |   | ·                       |
| 12-1/4"                                                       |         | 2M                     | Pipe Ram                              |       |   | 2M                      |
|                                                               |         |                        | Double Ram                            |       |   | 2111                    |
|                                                               |         |                        | Other*                                |       |   |                         |
|                                                               | 11"     |                        | Annular                               |       | х | 50% testing pressure    |
|                                                               |         | 3M                     | Blind Ram                             |       | х |                         |
| 8-3/4"                                                        |         |                        | Pipe Ram                              |       | х |                         |
| 0-5/4                                                         |         |                        | Double Ram                            |       |   | 3M                      |
|                                                               |         |                        | Other<br>*                            |       |   |                         |
|                                                               | ·       |                        | Annular                               |       |   |                         |
|                                                               |         |                        | Blind Ram                             |       |   |                         |
|                                                               |         |                        | Pipe Ram                              |       |   | ,                       |
|                                                               |         |                        | Double Ram                            |       |   |                         |
|                                                               |         |                        | Other                                 |       |   |                         |
|                                                               |         |                        | *                                     |       |   |                         |