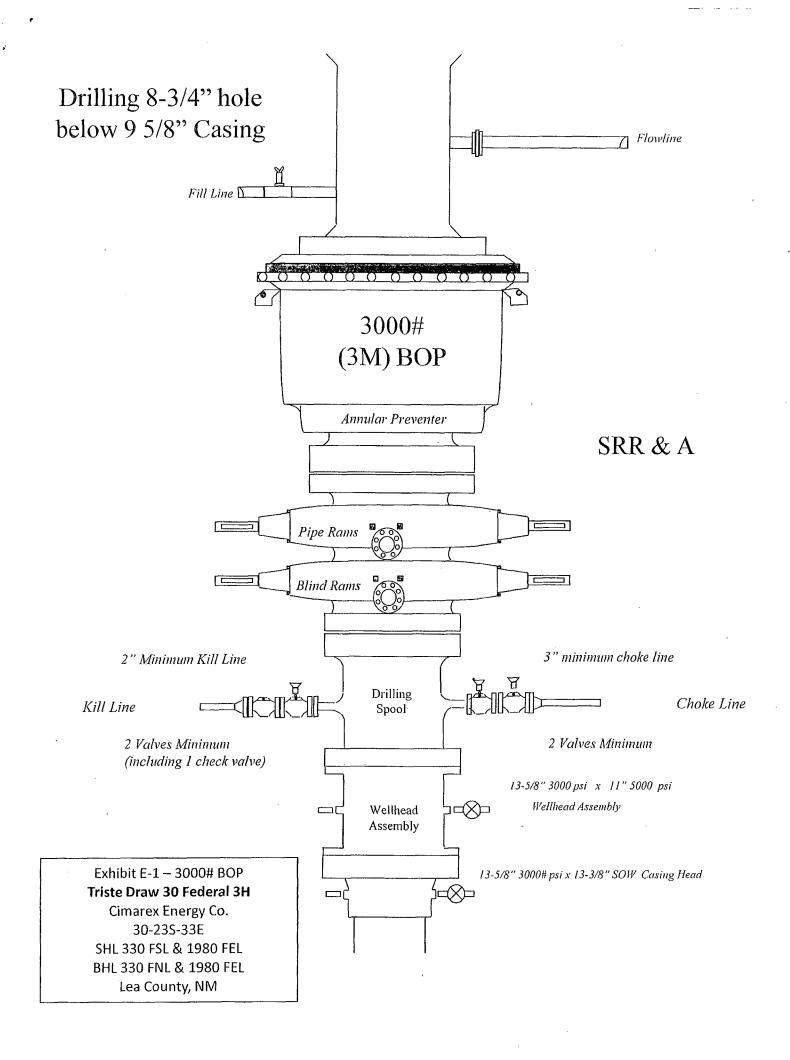

#### BOP:

A-variance-is-requested for the use of a diverter-on-the surface casing.—See attached-forschematic.

Approved: 3M system below surface and 5M system below intermediate.

Proposed: 2M system below surface and 3M system below intermediate. BOP schematic attached.

## **Pressure Control Equipment**

A variance is requested for the use of a diverter on the surface casing. See attached for schematic.

| BOP installed<br>and tested<br>before drilling<br>which hole? | Size?   | Min.<br>Required<br>WP | T                                     | ype   | 1 | Tested to:              |
|---------------------------------------------------------------|---------|------------------------|---------------------------------------|-------|---|-------------------------|
|                                                               |         |                        | · · · · · · · · · · · · · · · · · · · | nular | х | 50% of working pressure |
|                                                               | 13-5/8" |                        | Blind Ram                             |       |   | ·                       |
| 12-1/4"                                                       |         | 2M                     | Pipe Ram                              |       |   | 2M                      |
|                                                               |         |                        | Double Ram                            |       |   | 2111                    |
|                                                               |         |                        | Other*                                |       |   |                         |
|                                                               | 11"     |                        | Annular                               |       | х | 50% testing pressure    |
|                                                               |         | 3M                     | Blind Ram                             |       | х |                         |
| 8-3/4"                                                        |         |                        | Pipe Ram                              |       | х |                         |
| 0-5/4                                                         |         |                        | Double Ram                            |       |   | 3M                      |
|                                                               |         |                        | Other<br>*                            |       |   |                         |
|                                                               | ·       |                        | Annular                               |       |   |                         |
|                                                               |         |                        | Blind Ram                             |       |   |                         |
|                                                               |         |                        | Pipe Ram                              |       |   | ,                       |
|                                                               |         |                        | Double Ram                            |       |   |                         |
|                                                               |         |                        | Other                                 |       |   |                         |
|                                                               |         |                        | *                                     |       |   |                         |