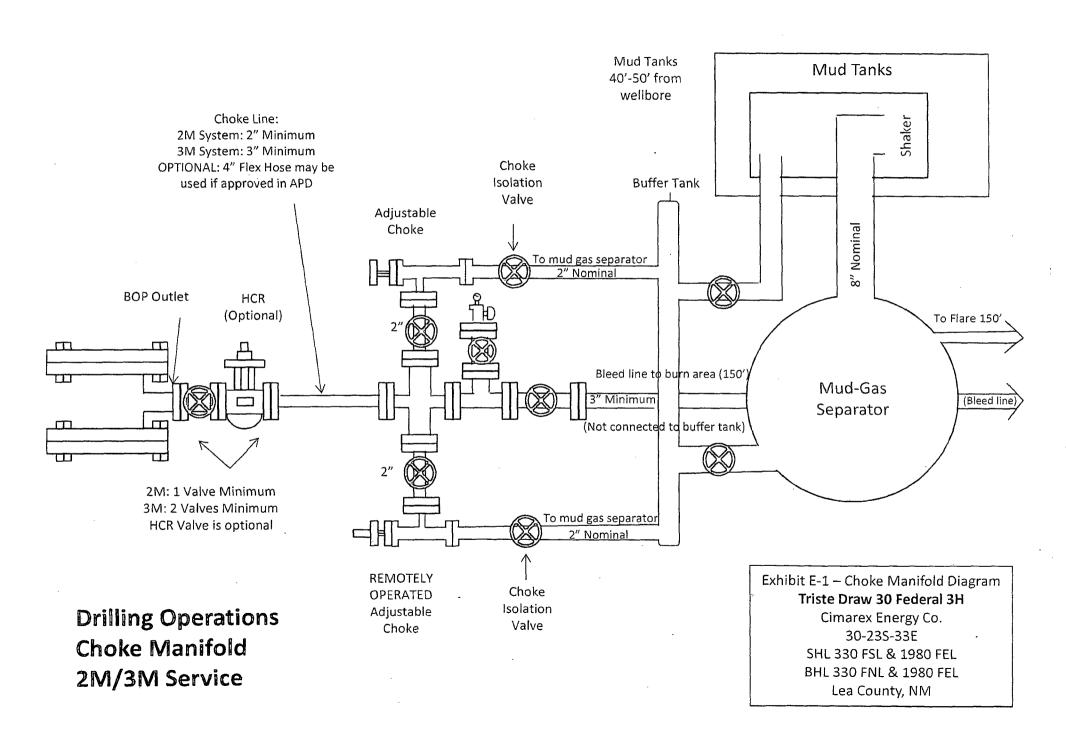

Pipe rams will be operationally checked each 24 hour period. Blind rams will be operationally checked on each trip out of the hole. These checks will be noted on the daily tour sheets. Other accessories to the BOP equipment will include a Kelly cock and floor safety valve (inside BOP) and choke lines and choke manifold. See attached schematics.