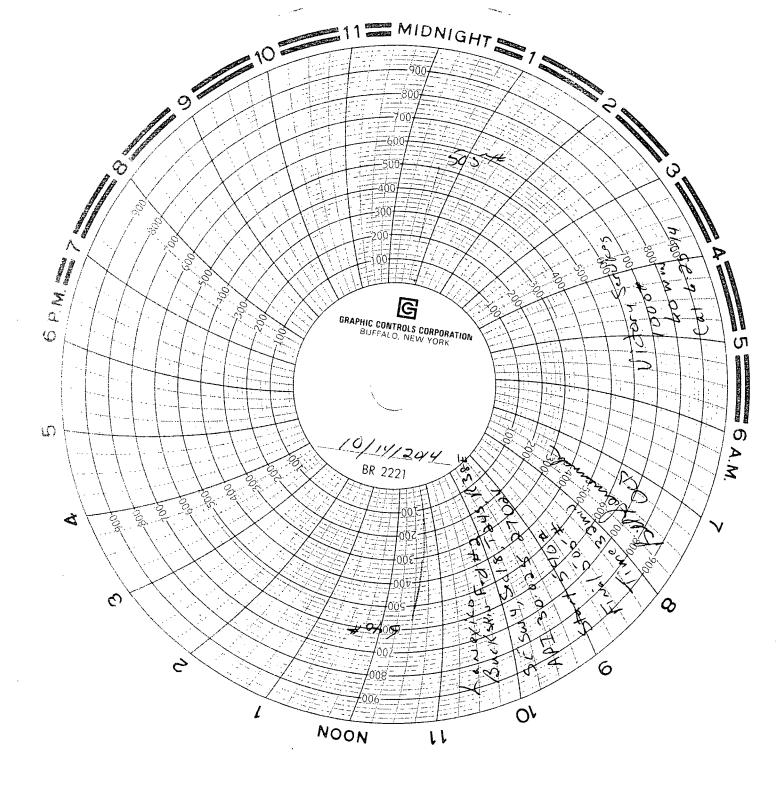

| Submit 3 Copies To Appropriate District Office                        | State of New Mexi                                                     |                                       | Form C-103                                                                                                 |
|-----------------------------------------------------------------------|-----------------------------------------------------------------------|---------------------------------------|------------------------------------------------------------------------------------------------------------|
| District 1                                                            | Energy, Minerals and Natura                                           | l Resources                           | March 4, 2004                                                                                              |
| 1625 N. French Dr., Hobbs, NM 88240<br>District II                    |                                                                       |                                       | WELL APINO. 300 252 702 400000 -                                                                           |
| 1301 W. Grand Avc., Artesia. NM 88210                                 | OIL CONSERVATION D                                                    |                                       | 5. Indicate Type of Lease                                                                                  |
| <u>District III</u><br>1000 Rio Brazos Rd., Azicc, NM 87410           | 1220 South St. Franci                                                 |                                       | STATE   FEE                                                                                                |
| District IV                                                           | Santa Fe, NM 8750                                                     | 05                                    | 6. State Oil & Gas Lease No.                                                                               |
| 1220 S. St. Francis Dr., Santa Fe, NM<br>87505                        |                                                                       |                                       | NM 40658                                                                                                   |
| ***************************************                               | ES AND REPORTS ON WELLS                                               |                                       | 7. Lease Name or Unit Agreement Name                                                                       |
| (DO NOT USE THIS FORM FOR PROPOSAL DIFFERENT RESERVOIR. USE "APPLICA" | LS TO DRILL OR TO DEEPEN OR PLEM<br>TION FOR PERMIT" (FORM C-101) FOR | <b>DBBS OCD</b><br>SUCH               | Buckskin Federal -                                                                                         |
| PROPOSALS.)  1. Type of Well:                                         | nr                                                                    | T 2 0 2014                            | 8. Well Number                                                                                             |
| Oil Well Gas Well 🔀 C                                                 | other SWD                                                             | , 1 2 0 2011                          | 2                                                                                                          |
| 2. Name of Operator                                                   |                                                                       |                                       | 9. OGRID Number                                                                                            |
| Lanexoo, Inc.                                                         |                                                                       | RECEIVED                              |                                                                                                            |
| 3. Address of Operator                                                |                                                                       |                                       | 10 Pool name or Wildcal<br>Dollarhile Queen                                                                |
|                                                                       | nidland, TX 7970                                                      | 2                                     | Dollarhide Queen                                                                                           |
| 4. Well Location                                                      |                                                                       |                                       |                                                                                                            |
| Unit Letter N : 5                                                     | 54 feet from the South                                                | line and _/8                          | 174 feet from the west line                                                                                |
| •                                                                     | •                                                                     |                                       | 1                                                                                                          |
| Section 7                                                             | Township 245 Rang                                                     | KR RT GR etc                          | NIVIPWI                                                                                                    |
|                                                                       | 3174 GL                                                               | nD, 111, O1, etc.)                    |                                                                                                            |
| Pit or Below-grade Tank Application (For pi                           | t or below-grade tank closures, a form C-                             | 144 must be attache                   | <u>d)</u>                                                                                                  |
| Pit Location: UL Sect Twp                                             | Rng Pit type Dept                                                     | h to Groundwater_                     | Distance from nearest fresh water well                                                                     |
| Distance from nearest surface water                                   | Below-grade Tank Location UL                                          | SectTwp                               | Rng ;                                                                                                      |
| feet from theline and                                                 | feet from thefine                                                     |                                       |                                                                                                            |
|                                                                       | <del></del>                                                           | · · · · · · · · · · · · · · · · · · · |                                                                                                            |
| 12. Check Ap                                                          | propriate Box to Indicate Nat                                         | ure of Notice                         | Report or Other Data                                                                                       |
| NOTICE OF INTI                                                        |                                                                       |                                       | SEQUENT REPORT OF:                                                                                         |
| PERFORM REMEDIAL WORK                                                 | •                                                                     | REMEDIAL WOR                          |                                                                                                            |
| TEMPORARILY ABANDON []                                                | CHANGE PLANS                                                          | COMMENCE DRI                          | LLING OPNS. PLUG AND                                                                                       |
| PULL OR ALTER CASING                                                  | MULTIPLE                                                              | CASING TEST AN                        | ABANDONMENT ID                                                                                             |
|                                                                       |                                                                       | CEMENT JOB                            |                                                                                                            |
| OTHER:                                                                |                                                                       | OTHER: M                              | te st                                                                                                      |
|                                                                       |                                                                       | ////                                  | I give pertinent dates, including estimated date                                                           |
|                                                                       |                                                                       |                                       | tach wellbore diagram of proposed completion                                                               |
|                                                                       | leck 10/8/14 to                                                       | - 10/13/                              | extend clean out                                                                                           |
| mell bore. Rep.                                                       | eir injection x                                                       | okn. O                                | Liton mi                                                                                                   |
| 10/14/14                                                              | , .                                                                   | / @                                   | engroa min,                                                                                                |
|                                                                       |                                                                       |                                       |                                                                                                            |
| grade tank has been/will be constructed or cle                        | osed according to NMOCD guidelines [],                                | a general permit 🔲                    | e and belief. I further certify that any pit or below-<br>or an (attached) alternative OCD-approved plan . |
|                                                                       | Maria                                                                 | 2001                                  | 1 startus                                                                                                  |
| SIGNATURE COMPANIE                                                    | TITLE /                                                               | Mod. Su                               | DATE DATE                                                                                                  |
| Type or print name Charles                                            | 1. Mann E-mail addr                                                   | ess:                                  | DATE 10/15/14  Telephone No. 350-353                                                                       |
| (This space for State use)                                            |                                                                       |                                       | -                                                                                                          |
| APPPROVED BY Selson                                                   | namaly TITLE S                                                        | taff Man                              | DATE 10/24/2019                                                                                            |
| Conditions of approval, if any:                                       |                                                                       |                                       | ALIV                                                                                                       |
|                                                                       | FOR                                                                   | RECORD                                | CT 27 2014                                                                                                 |
|                                                                       | ,                                                                     | ດເ                                    | T 27 2018 /                                                                                                |
|                                                                       |                                                                       | U                                     | , · · · · · · · · · · · · · · · · · · ·                                                                    |