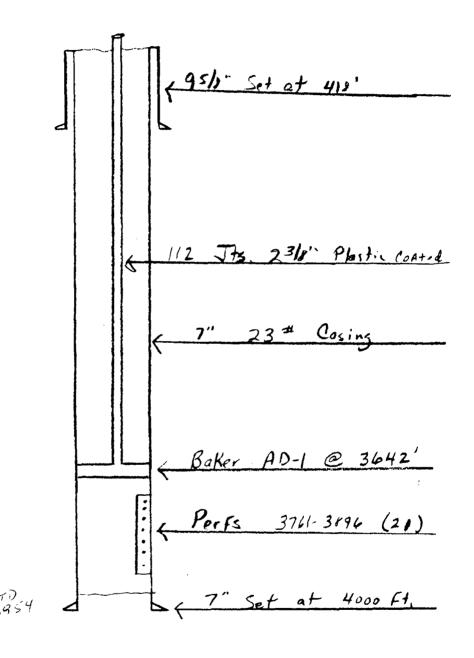

| Submit 3 Copies To Appropriate District Office                        | State of New Mexi                                                     |                                       | Form C-103                                                                                                 |
|-----------------------------------------------------------------------|-----------------------------------------------------------------------|---------------------------------------|------------------------------------------------------------------------------------------------------------|
| District 1                                                            | Energy, Minerals and Natura                                           | l Resources                           | March 4, 2004                                                                                              |
| 1625 N. French Dr., Hobbs, NM 88240<br>District II                    |                                                                       |                                       | WELL APINO. 300 252 702 400000 -                                                                           |
| 1301 W. Grand Avc., Artesia. NM 88210                                 | OIL CONSERVATION D                                                    |                                       | 5. Indicate Type of Lease                                                                                  |
| <u>District III</u><br>1000 Rio Brazos Rd., Azicc, NM 87410           | 1220 South St. Franci                                                 |                                       | STATE   FEE                                                                                                |
| District IV                                                           | Santa Fe, NM 8750                                                     | 05                                    | 6. State Oil & Gas Lease No.                                                                               |
| 1220 S. St. Francis Dr., Santa Fe, NM<br>87505                        |                                                                       |                                       | NM 40658                                                                                                   |
| ***************************************                               | ES AND REPORTS ON WELLS                                               |                                       | 7. Lease Name or Unit Agreement Name                                                                       |
| (DO NOT USE THIS FORM FOR PROPOSAL DIFFERENT RESERVOIR. USE "APPLICA" | LS TO DRILL OR TO DEEPEN OR PLEM<br>TION FOR PERMIT" (FORM C-101) FOR | <b>DBBS OCD</b><br>SUCH               | Buckskin Federal -                                                                                         |
| PROPOSALS.)  1. Type of Well:                                         | nr                                                                    | T 2 0 2014                            | 8. Well Number                                                                                             |
| Oil Well Gas Well 🔀 C                                                 | other SWD                                                             | , 1 2 0 2011                          | 2                                                                                                          |
| 2. Name of Operator                                                   |                                                                       |                                       | 9. OGRID Number                                                                                            |
| Lanexoo, Inc.                                                         |                                                                       | RECEIVED                              |                                                                                                            |
| 3. Address of Operator                                                |                                                                       |                                       | 10 Pool name or Wildcal<br>Dollarhile Queen                                                                |
|                                                                       | nidland, TX 7970                                                      | 2                                     | Dollarhide Queen                                                                                           |
| 4. Well Location                                                      |                                                                       |                                       |                                                                                                            |
| Unit Letter N : 5                                                     | 54 feet from the South                                                | line and _/8                          | 174 feet from the west line                                                                                |
| •                                                                     | •                                                                     |                                       | 1                                                                                                          |
| Section 7                                                             | Township 245 Rang                                                     | KR RT GR etc                          | NIVIPWI                                                                                                    |
|                                                                       | 3174 GL                                                               | nD, 111, O1, etc.)                    |                                                                                                            |
| Pit or Below-grade Tank Application (For pi                           | t or below-grade tank closures, a form C-                             | 144 must be attache                   | <u>d)</u>                                                                                                  |
| Pit Location: UL Sect Twp                                             | Rng Pit type Dept                                                     | h to Groundwater_                     | Distance from nearest fresh water well                                                                     |
| Distance from nearest surface water                                   | Below-grade Tank Location UL                                          | SectTwp                               | Rng ;                                                                                                      |
| feet from theline and                                                 | feet from thefine                                                     |                                       |                                                                                                            |
|                                                                       | <del></del>                                                           | · · · · · · · · · · · · · · · · · · · |                                                                                                            |
| 12. Check Ap                                                          | propriate Box to Indicate Nat                                         | ure of Notice                         | Report or Other Data                                                                                       |
| NOTICE OF INTI                                                        |                                                                       |                                       | SEQUENT REPORT OF:                                                                                         |
| PERFORM REMEDIAL WORK                                                 | •                                                                     | REMEDIAL WOR                          |                                                                                                            |
| TEMPORARILY ABANDON []                                                | CHANGE PLANS                                                          | COMMENCE DRI                          | LLING OPNS. PLUG AND                                                                                       |
| PULL OR ALTER CASING                                                  | MULTIPLE                                                              | CASING TEST AN                        | ABANDONMENT ID                                                                                             |
|                                                                       |                                                                       | CEMENT JOB                            |                                                                                                            |
| OTHER:                                                                |                                                                       | OTHER: M                              | te st                                                                                                      |
|                                                                       |                                                                       | ////                                  | I give pertinent dates, including estimated date                                                           |
|                                                                       |                                                                       |                                       | tach wellbore diagram of proposed completion                                                               |
|                                                                       | leck 10/8/14 to                                                       | - 10/13/                              | extend clean out                                                                                           |
| mell bore. Rep.                                                       | eir injection x                                                       | okn. O                                | Liton mi                                                                                                   |
| 10/14/14                                                              | , .                                                                   | / @                                   | engroa min,                                                                                                |
|                                                                       |                                                                       |                                       |                                                                                                            |
| grade tank has been/will be constructed or cle                        | osed according to NMOCD guidelines [],                                | a general permit 🔲                    | e and belief. I further certify that any pit or below-<br>or an (attached) alternative OCD-approved plan . |
|                                                                       | Maria                                                                 | 2001                                  | 1 startus                                                                                                  |
| SIGNATURE COMPANIE                                                    | TITLE /                                                               | Mod. Su                               | DATE DATE                                                                                                  |
| Type or print name Charles                                            | 1. Mann E-mail addr                                                   | ess:                                  | DATE 10/15/14  Telephone No. 350-353                                                                       |
| (This space for State use)                                            |                                                                       |                                       | -                                                                                                          |
| APPPROVED BY Selson                                                   | namaly TITLE S                                                        | taff Man                              | DATE 10/24/2019                                                                                            |
| Conditions of approval, if any:                                       |                                                                       |                                       | ALIV                                                                                                       |
|                                                                       | FOR                                                                   | RECORD                                | CT 27 2014                                                                                                 |
|                                                                       | ,                                                                     | ດເ                                    | T 27 2018 /                                                                                                |
|                                                                       |                                                                       | U                                     | , · · · · · · · · · · · · · · · · · · ·                                                                    |