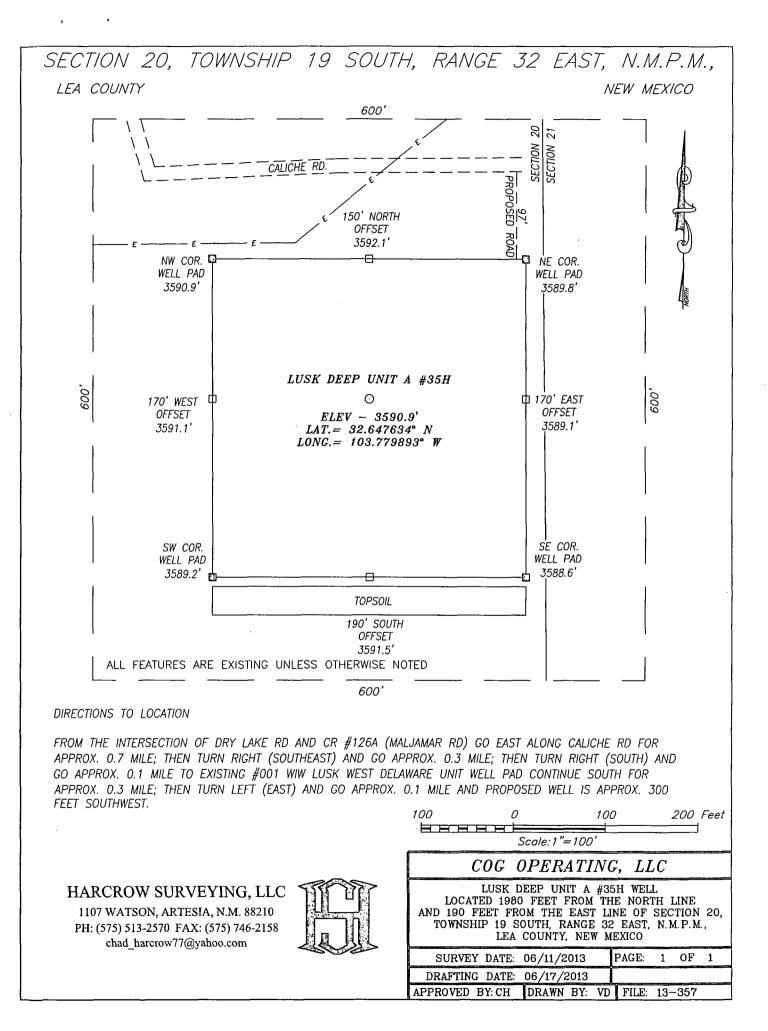

## LOCATION VERIFICATION MAP

## LOCATION VERIFICATION MAP

SEC. 20, TWP. 19S, RGE. 32E SURVEY: N.M.P.M COUNTY: LEA STATE: NEW MEXICO DESCRIPTION: LUSK DEEP UNIT A #35H 1980' FNL, 190' FEL

ELEVATION: 3590.9' OPERATOR: COG OPERATING LLC LEASE: LUSK DEEP UNIT

W.O. # 13-357

⊙ WELL

WELL PAD

HARCROW SURVEYING, LLC 1107 WATSON, ARTESIA N.M. 88210 PH: (575) 513-2570 FAX: (575) 746-2158 chad\_harcrow77@yahoo.com

MAP DATE: 6/21/2013