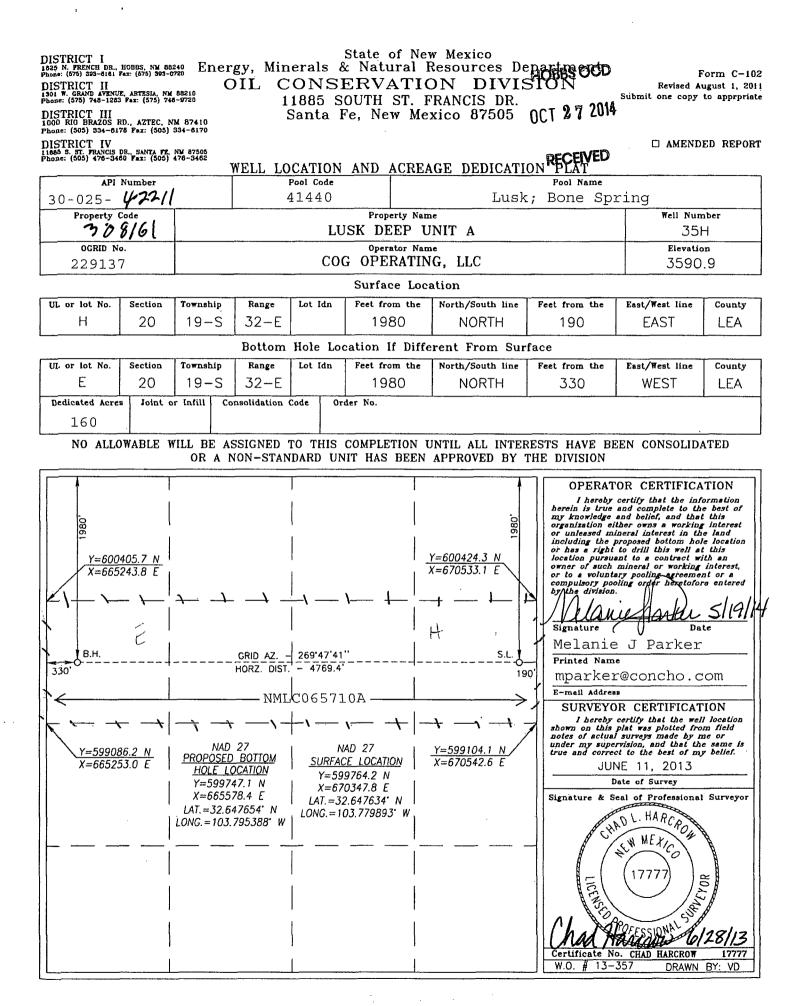

₹"`OCT 2 8 2014



## EXHIBIT 2

.

## LOCATION VERIFICATION MAP



## LOCATION VERIFICATION MAP



SEC. 20, TWP. 19S, RGE. 32E SURVEY: N.M.P.M COUNTY: LEA STATE: NEW MEXICO DESCRIPTION: LUSK DEEP UNIT A #35H 1980' FNL, 190' FEL

ELEVATION: 3590.9' OPERATOR: COG OPERATING LLC LEASE: LUSK DEEP UNIT

W.O. # 13-357



⊙ WELL

WELL PAD

HARCROW SURVEYING, LLC 1107 WATSON, ARTESIA N.M. 88210 PH: (575) 513-2570 FAX: (575) 746-2158 chad\_harcrow77@yahoo.com



MAP DATE: 6/21/2013

## **VICINITY MAP**

| 27                                                                                                                                                                                                                  | 26