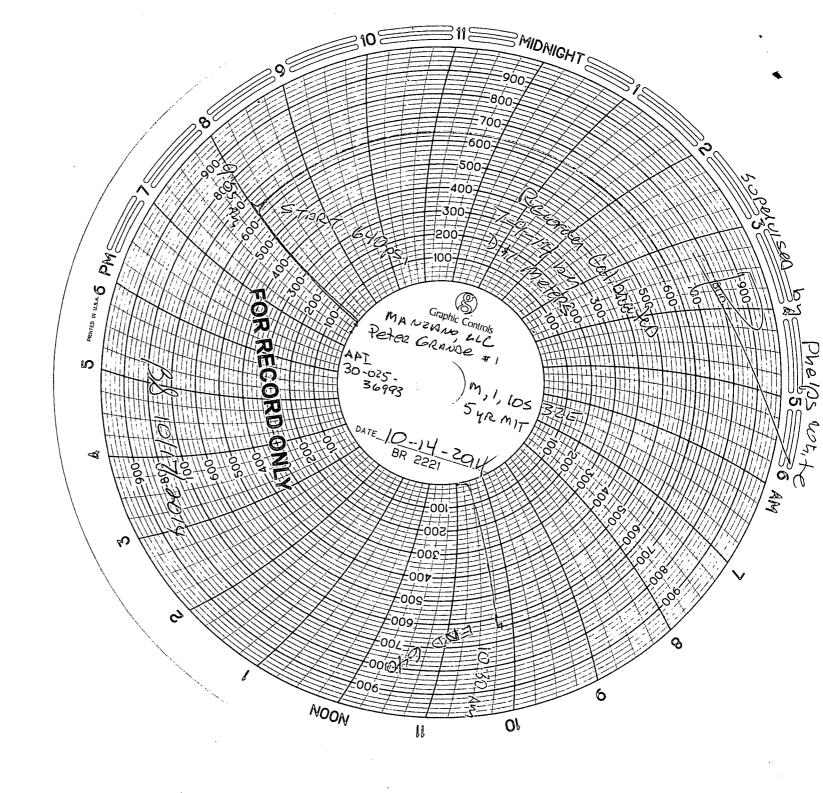

| Submit I Copy To Appropriate District Office                                                                                                        | State of New M                                                  |                     | 7                              | Form C-103                  |
|-----------------------------------------------------------------------------------------------------------------------------------------------------|-----------------------------------------------------------------|---------------------|--------------------------------|-----------------------------|
| <u>District I</u> – (575) 393-6161<br>1625 N. French Dr., Hobbs, NM 88240                                                                           | strict I – (575) 393-6161 Energy, Minerals and Natural Resource |                     | WELL API NO.                   | Revised July 18, 2013       |
| <u>District II</u> – (575) 748-1283                                                                                                                 | istrict 11 - (575) 748-1283 OH CONCEDIA TION DIVISION V         |                     |                                |                             |
| 811 S. First St., Artesia, NM 88210<br><u>District III</u> – (505) 334-6178                                                                         | 1220 South St. Francis Dr.                                      |                     | 5. Indicate Type of I          |                             |
| 1000 Rio Brazos Rd., Aztec, NM 87410<br><u>District IV</u> – (505) 476-3460                                                                         | Santa Fe, NM 87505                                              |                     | STATE XX  6. State Oil & Gas L | FEE<br>ease No              |
| 1220 S. St. Francis Dr., Santa Fe, NM<br>87505                                                                                                      |                                                                 | o. State on & Gas E | case 140.                      |                             |
|                                                                                                                                                     | CES AND REPORTS ON WELL                                         | S                   | 7, Lease Name or Ui            | nit Agreement Name          |
| (DO NOT USE THIS FORM FOR PROPOSA<br>DIFFERENT RESERVOIR. USE "APPLICA                                                                              | ALS TO DRILL OR TO DEEPEN OR P<br>ATION FOR PERMIT" (FORM C-10) | LUG BACK TO A       | Peter Grande                   |                             |
| PROPOSALS.)                                                                                                                                         | Gas Well 🔲 Other                                                | DBS OCD V           | 8. Well Number 1               |                             |
| 2. Name of Operator                                                                                                                                 | 2. Name of Operator 0 1 2 0 2014                                |                     | 9. OGRID Number 231429         |                             |
| Manzano, LLC  3. Address of Operator                                                                                                                |                                                                 |                     | 10. Pool name or Wi            | ildeat                      |
| PO Box 2107, Roswell, NM 88202-                                                                                                                     | 2107 <b>RE</b>                                                  | CEIVED              | SWD: San Andres                | ·                           |
| 4. Well Location                                                                                                                                    |                                                                 |                     |                                |                             |
| Unit Letter M :_ :_ Section 1                                                                                                                       | 330feet from theSouth<br>Township 10S                           | Range 32E           | _400feet from the _' NMPM      |                             |
| Section 1 Township 10S Range 32E NMPM County Lea  11. Elevation (Show whether DR, RKB, RT, GR, etc.)                                                |                                                                 |                     |                                |                             |
|                                                                                                                                                     | 4223 Gr                                                         |                     |                                | San San                     |
| 12 Chook A                                                                                                                                          | nnranriata Pay ta Indianta                                      | Natura of Natica    | Papart or Other De             | ato.                        |
|                                                                                                                                                     | ppropriate Box to Indicate                                      | ,                   | •                              |                             |
| NOTICE OF INT<br>PERFORM REMEDIAL WORK ☐                                                                                                            | 「ENTION TO:<br>PLUG AND ABANDON □                               | SUB<br>REMEDIAL WOR | SEQUENT REPO                   | ORT OF:<br>LTERING CASING □ |
| TEMPORARILY ABANDON                                                                                                                                 |                                                                 |                     |                                | AND A                       |
| PULL OR ALTER CASING                                                                                                                                | MULTIPLE COMPL                                                  | CASING/CEMEN        | T JOB                          |                             |
| DOWNHOLE COMMINGLE  CLOSED-LOOP SYSTEM                                                                                                              |                                                                 |                     |                                |                             |
| CLOSED-LOOP SYSTEM  OTHER:                                                                                                                          |                                                                 | OTHER: XX           | СМІТ                           |                             |
| 13. Describe proposed or completed operations. (Clearly state all pertinent details, and give pertinent dates, including estimated date             |                                                                 |                     |                                |                             |
| of starting any proposed work). SEE RULE 19.15.7.14 NMAC. For Multiple Completions: Attach wellbore diagram of proposed completion or recompletion. |                                                                 |                     |                                |                             |
|                                                                                                                                                     | 1                                                               |                     |                                |                             |
| Initial tubing pressure 670 psi, Initial casing pressure 0.                                                                                         |                                                                 |                     |                                |                             |
| Using a Kill truck and recorder the annulus was tested to 640 psi, pressure held for 35 minutes with no bleadoff.                                   |                                                                 |                     |                                |                             |
|                                                                                                                                                     |                                                                 |                     |                                |                             |
| This test was scheduled to be witness called and he gave permission to do the                                                                       |                                                                 |                     | bb. Bill Sonnemaker w          | ith the NMOCD was           |
| Ç .                                                                                                                                                 | ic test without all TWIOCD with                                 |                     |                                |                             |
| Chart attached.                                                                                                                                     |                                                                 |                     |                                |                             |
|                                                                                                                                                     |                                                                 |                     |                                | •                           |
| Spud Date:                                                                                                                                          | Rig Re                                                          | lease Date:         |                                |                             |
|                                                                                                                                                     |                                                                 |                     |                                | <b>.</b>                    |
| I hereby certify that the information a                                                                                                             | bove is true and complete to the                                | best of my knowledg | ge and belief.                 |                             |
|                                                                                                                                                     |                                                                 | ***                 |                                |                             |
|                                                                                                                                                     |                                                                 |                     |                                |                             |
| SIGNATURE                                                                                                                                           |                                                                 |                     |                                |                             |
| TITLE Consultant                                                                                                                                    | DATE 10/20/2014                                                 |                     |                                |                             |
|                                                                                                                                                     |                                                                 |                     |                                |                             |
| Type or print name Phelps White E-mail address:pwiv@zianet.com PHONE: _575 626 7660                                                                 |                                                                 |                     |                                |                             |
| COMPLIANCE OFFICER                                                                                                                                  |                                                                 |                     |                                |                             |
| APPROVED BY Conditions of Approval (if any):  Conditions of Approval (if any):  Conditions of Approval (if any):                                    |                                                                 |                     |                                |                             |
| Conditions of Approval (if any):  OC. 28 2014                                                                                                       |                                                                 |                     |                                |                             |
|                                                                                                                                                     |                                                                 |                     |                                | , 20 20 14/                 |