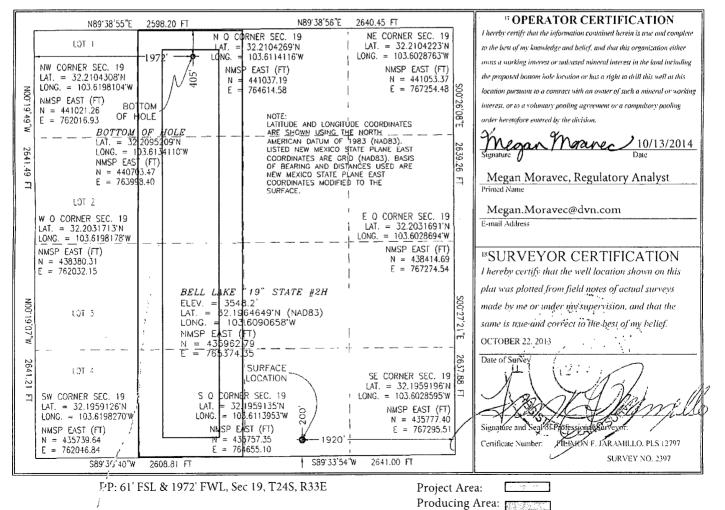

AMENDED REPORT

Form C-102

RECEIVED

| ELL | LOCATION | AND ACRE | AGE DED | ICATION | PLAT |
|-----|----------|----------|---------|---------|------|

| <sup>1</sup> APL Number<br>30-025-41515                               |                         |                                                                                             |               | ² Pool Code<br>97964  |                       | <sup>3</sup> Pool Name<br>WC-025 G-07 S243225C; Lower Bone Spring |                       |                        |                                                                           |  |
|-----------------------------------------------------------------------|-------------------------|---------------------------------------------------------------------------------------------|---------------|-----------------------|-----------------------|-------------------------------------------------------------------|-----------------------|------------------------|---------------------------------------------------------------------------|--|
| <sup>4</sup> Property Code<br>39747<br><sup>7</sup> OGRID No.<br>6137 |                         | <sup>5</sup> Property Name                                                                  |               |                       |                       |                                                                   |                       |                        | * Well Number                                                             |  |
|                                                                       |                         | BELL LAKE "19" STATE<br><sup>8</sup> Operator Name<br>DEVON ENERGY PRODUCTION COMPANY, L.P. |               |                       |                       |                                                                   |                       |                        | 2H<br><sup>°</sup> Elevation<br>3548.2                                    |  |
| 0137                                                                  | ł                       |                                                                                             |               | ON ENEI               | <sup>10</sup> Surface |                                                                   |                       |                        | 5540.2                                                                    |  |
| UL or lot no.<br>O                                                    | Section<br>19           | Township<br>24 S                                                                            | Range<br>33 E | Lot Idn               | Feet from the 200     | North/South line                                                  | Feet from the<br>1920 | East/West line<br>EAST | County<br>LEA                                                             |  |
|                                                                       |                         |                                                                                             | " Bo          | ottom Ho              | le Location I         | f Different Froi                                                  | n Surface             |                        |                                                                           |  |
| UL or lot no.<br>C                                                    | Section<br>19           | Township<br>24 S                                                                            | Range<br>33 E | Lot Idn               | Feet from the 405     | North/South line<br>NORTH                                         | Feet from the<br>1972 | East/West line<br>WEST | County<br>LEA                                                             |  |
| <sup>2</sup> Dedicated Acre<br>160                                    | s <sup>13</sup> Joint o | r Infill <sup>14</sup> Co                                                                   | onsolidation  | Code <sup>15</sup> Or | der No.               | <b>.</b>                                                          | ۰ <u>ــــ</u>         |                        | , <b>1</b> , <sub>11</sub> , <sub>17</sub> , <sub>10</sub> , <sub>1</sub> |  |