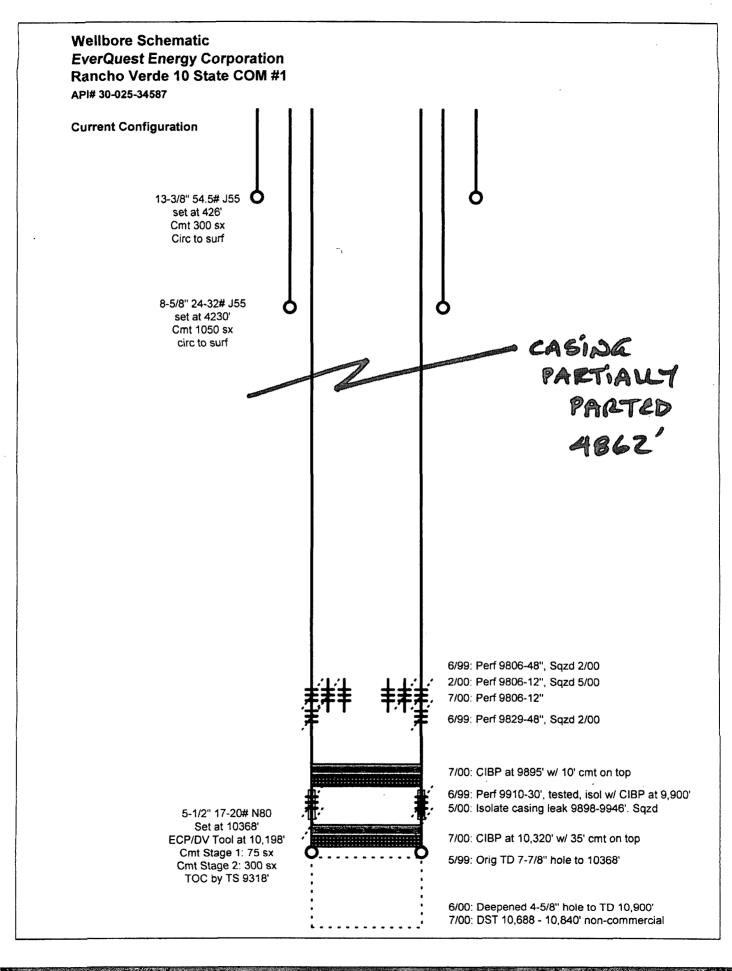

| Submit 3 Copies To Appropriate District<br>Office                                                                                                                                                           | State of New Me                                                                                                                                                      | exico                                                                                                          | Form C-103                                                                                                                                                    |
|-------------------------------------------------------------------------------------------------------------------------------------------------------------------------------------------------------------|----------------------------------------------------------------------------------------------------------------------------------------------------------------------|----------------------------------------------------------------------------------------------------------------|---------------------------------------------------------------------------------------------------------------------------------------------------------------|
| District I<br>1625 N: French Dr., Hobbs, NM 88240                                                                                                                                                           | Energy, Minerals and Natu                                                                                                                                            | ral Resources                                                                                                  | WELL API'NO.                                                                                                                                                  |
| District II<br>1301 W. Grand Ave., Artesia, NM 88210                                                                                                                                                        | OIL CONSERVATION DIVISION<br>1220 South St. Francis Dr.<br>Santa Fe, NM 87505                                                                                        |                                                                                                                | 30-025-34587                                                                                                                                                  |
| District III<br>1000 Rio Brazos Rd., Aztec, NM 87410                                                                                                                                                        |                                                                                                                                                                      |                                                                                                                | 5. Indicate Type of Lease                                                                                                                                     |
| District IV<br>1220 S. St. Francis Dr., Santa Fe, NM<br>87505                                                                                                                                               |                                                                                                                                                                      |                                                                                                                | 6. State Oil & Gas Lease No.<br>V-4362                                                                                                                        |
| SUNDRY NOTICES AND REPORTS ON WELLS<br>(DO NOT USE THIS FORM FOR PROPOSALS TO DRILL OR TO DEEPEN OR PLUG BACK TO A<br>DIFFERENT RESERVOIR. USE "APPLICATION FOR PERMIT" (FORM CADI) FOR SUCH<br>PROPOSALS.) |                                                                                                                                                                      | <ul> <li>7. Lease Name or Unit Agreement Name<br/>Rancho Verde 10° St;</li> <li>8. Well Number</li> </ul>      |                                                                                                                                                               |
| 1. Type of Well: Oil Well X                                                                                                                                                                                 | Gas Well Other                                                                                                                                                       |                                                                                                                | 1                                                                                                                                                             |
| 2. Name of Operator<br>Everquest Energy Corp.                                                                                                                                                               | OCT 27                                                                                                                                                               | 2014                                                                                                           | 9. OGRID Number<br>2862911- 212929                                                                                                                            |
| 3. Address of Operator<br>10 Desta Dr., Ste. 300 Midland, TX                                                                                                                                                | K 79705                                                                                                                                                              | /ER                                                                                                            | 10. Pool name or Wildcat<br>Wolf Camp                                                                                                                         |
| 4. Well Location                                                                                                                                                                                            |                                                                                                                                                                      |                                                                                                                |                                                                                                                                                               |
|                                                                                                                                                                                                             | feet from the S line and 93                                                                                                                                          |                                                                                                                |                                                                                                                                                               |
| Section 10 Towns                                                                                                                                                                                            |                                                                                                                                                                      |                                                                                                                | County LEA                                                                                                                                                    |
| Pit or Below-grade Tank Application 🗌 or                                                                                                                                                                    | 11: Elevation (Show whether: DR,<br>4319' AGL<br>r Closure                                                                                                           | RKB; RT, GR, etc                                                                                               |                                                                                                                                                               |
| Pit typeDepth to Groundwa                                                                                                                                                                                   |                                                                                                                                                                      | ater well Di                                                                                                   | stance from oparest surface water                                                                                                                             |
| Pit Liner Thickness: mil                                                                                                                                                                                    | Below-Grade Tank: Volume                                                                                                                                             |                                                                                                                | Construction Material                                                                                                                                         |
| 12. Check A                                                                                                                                                                                                 | ppropriate Box to Indicate N                                                                                                                                         | ature of Notice                                                                                                | , Report or Other Data                                                                                                                                        |
| NOTICE OF IN                                                                                                                                                                                                | TENTION TO:                                                                                                                                                          |                                                                                                                | SEQUENT REPORT OF:                                                                                                                                            |
| PERFORM REMEDIAL WORK<br>TEMPORARILY ABANDON                                                                                                                                                                | PLUG AND ABANDON 🛛<br>CHANGE PLANS 🗌<br>MULTIPLE COMPL 🔲                                                                                                             | REMEDIAL WOR<br>COMMENCE DR<br>CASING/CEMEN                                                                    |                                                                                                                                                               |
| OTHER:                                                                                                                                                                                                      |                                                                                                                                                                      | OTHER:                                                                                                         |                                                                                                                                                               |
|                                                                                                                                                                                                             |                                                                                                                                                                      |                                                                                                                | nd give pertinent dates, including estimated date<br>Attach wellbore diagram of proposed completion                                                           |
| Notify OCD Hobbs 575-393-6161                                                                                                                                                                               | 9885 7-                                                                                                                                                              |                                                                                                                |                                                                                                                                                               |
| 25sx 6600' Sqz 50sx @ 486<br>3. Cut & pull 5 ½ from 4280'.                                                                                                                                                  | IH w/mule shoe to 9750' 30sx WO<br>52' (parted esg.) WOC & TAG @ 4<br>50sx 4330' WOC & TAG 4180'.<br>' ND BOP. 20sx 60' to surf. Verify<br>s. Install DHM. RR. RDMO. | 800'.                                                                                                          | irc w/P&A mud. 51/2 TOC by<br>TS 9318                                                                                                                         |
| Closed loop system will be used. Ba                                                                                                                                                                         | 20 IOOD SYSTEM WIT DE USED, DAG CS2, 4002 -4000 .                                                                                                                    |                                                                                                                | e Oil Conservation Division                                                                                                                                   |
| 10lb gell brine between all plugs                                                                                                                                                                           |                                                                                                                                                                      | ST BE NOTIFIED 24 Hours                                                                                        |                                                                                                                                                               |
| C.O.ASUBMIT WELI                                                                                                                                                                                            |                                                                                                                                                                      | Prior (                                                                                                        | to the beginning of operations                                                                                                                                |
| grade tank has been/will be constructed or<br>SIGNATURE Dan 1                                                                                                                                               | closed according to NMOCD guidelines [<br>                                                                                                                           | ], a general permit [<br>AGENT<br>lcarter@eeronline.                                                           | lge and belief. 1 further certify that any pit or below-<br>or an (attached) alternative OCD-approved plan .<br>DATE_10-24-14<br>.comTelephone No432-262-4270 |
| APPROVED BY: The Approval (if any)                                                                                                                                                                          | Shown TITLE]                                                                                                                                                         | Jist Si                                                                                                        | Renson DATE 10/28/2014                                                                                                                                        |
|                                                                                                                                                                                                             |                                                                                                                                                                      | an la suite de | OCT 3 0 2014                                                                                                                                                  |