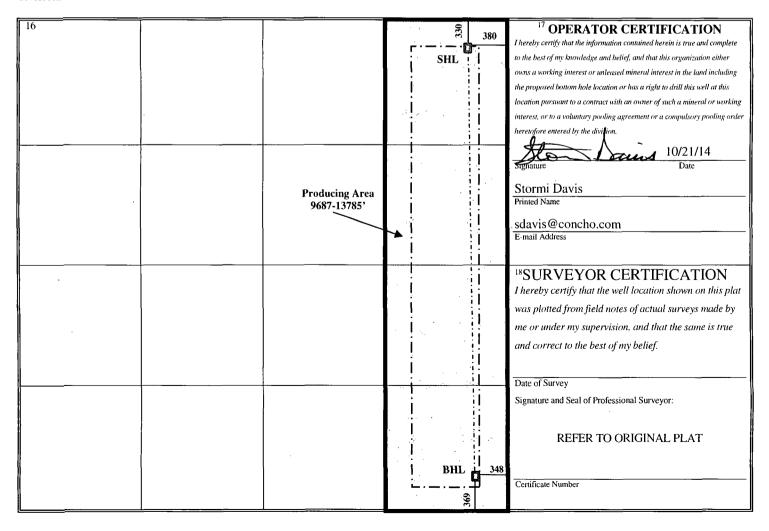

## **RECEIVED**WELL LOCATION AND ACREAGE DEDICATION PLAT

| <sup>1</sup> API Number<br>30-025-40211 |          |                            |               | <sup>2</sup> Pool Code<br>97900 |                       | <sup>3</sup> Pool Name |                |        |                        |               |
|-----------------------------------------|----------|----------------------------|---------------|---------------------------------|-----------------------|------------------------|----------------|--------|------------------------|---------------|
|                                         |          |                            |               |                                 |                       |                        | Red Hills; 1/1 | PRA    | BONE                   | 2 5PALIG SIFA |
| <sup>4</sup> Property Code              |          | <sup>5</sup> Property Name |               |                                 |                       |                        |                |        |                        | Well Number   |
| 38728                                   |          |                            |               |                                 | Dominator 25          | •                      |                | 1H     |                        |               |
| <sup>7</sup> OGRID No.                  |          | 8 Operator Name            |               |                                 |                       |                        |                |        | <sup>9</sup> Elevation |               |
| 229137                                  |          | COG Operating LLC          |               |                                 |                       |                        |                |        | 3324' GR               |               |
|                                         |          |                            |               |                                 | <sup>10</sup> Surface | Location               |                |        | <u> </u>               |               |
| UL or lot no.                           | Section  | Township                   | Range         | Lot Idn                         | Feet from the         | North/South line       | Feet from the  | East/W | est line               | County        |
| · A                                     | 25       | 25S                        | 33E           |                                 | 330                   | North                  | 380            | East   |                        | Lea           |
|                                         |          |                            | 11 Bo         | ottom Ho                        | le Location I         | f Different From       | m Surface      |        |                        |               |
| UL or lot no.                           | Section  | Township                   | Range         | Lot Idn                         | Feet from the         | North/South line       | Feet from the  | East/W | est line               | County        |
| P                                       | 25       | 25S                        | 33E           |                                 | 369                   | South                  | 348            | East   |                        | Lea           |
| 12 Dedicated Acres                      | Joint or | r Infill 14 C              | Consolidation | Code 15 Or                      | der No.               |                        | <u> </u>       |        |                        |               |
| 160                                     |          |                            |               |                                 |                       |                        |                |        |                        |               |
|                                         |          | <u></u>                    |               |                                 |                       |                        |                |        |                        |               |