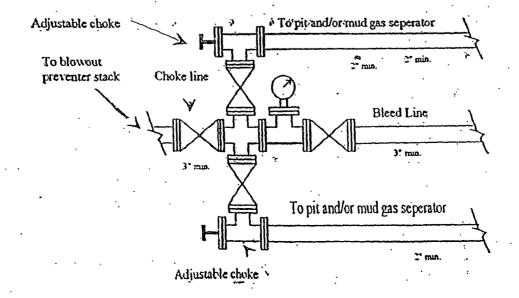

2. The estimated depths at which anticipated water, oil or gas formations are expected to be encountered:

Water: Approx. 100' - 350'

Oil or Gas: Oil Zones: 4980', 5940', 7800', 9030', 9140', 10040'

Pressure Control Equipment: 3000 PSI BOPE with a 13.625" opening will be installed on the 13.375 casing and a 5000 PSI BOPE will be installed on the 9.625" casing. Pressure tests to 3000 PSI and held for 30 minutes will be conducted before drilling out from under all casing strings, which are set and cemented in place. BOP Preventers and equipment will be tested to the pressure approved in the APD. Test will be conducted by an Independent Tester, utilizing a test plug in the well head. Test will be held for 10" on each segment of the system tested. Any leaks will be repaired at the time of test. Annular preventer will be tested to 50% of rated working pressure. Accumulator system will be inspected for correct pre charge pressures, and proper functionality, prior to connection to the BOP system. Blowout Preventer controls will be installed prior to drilling the surface plug and will remain in use until the well is completed or abandoned. Preventers will be inspected and operated at least daily to ensure good mechanical working order, and this inspection recorded on the daily drilling report. See Exhibit.