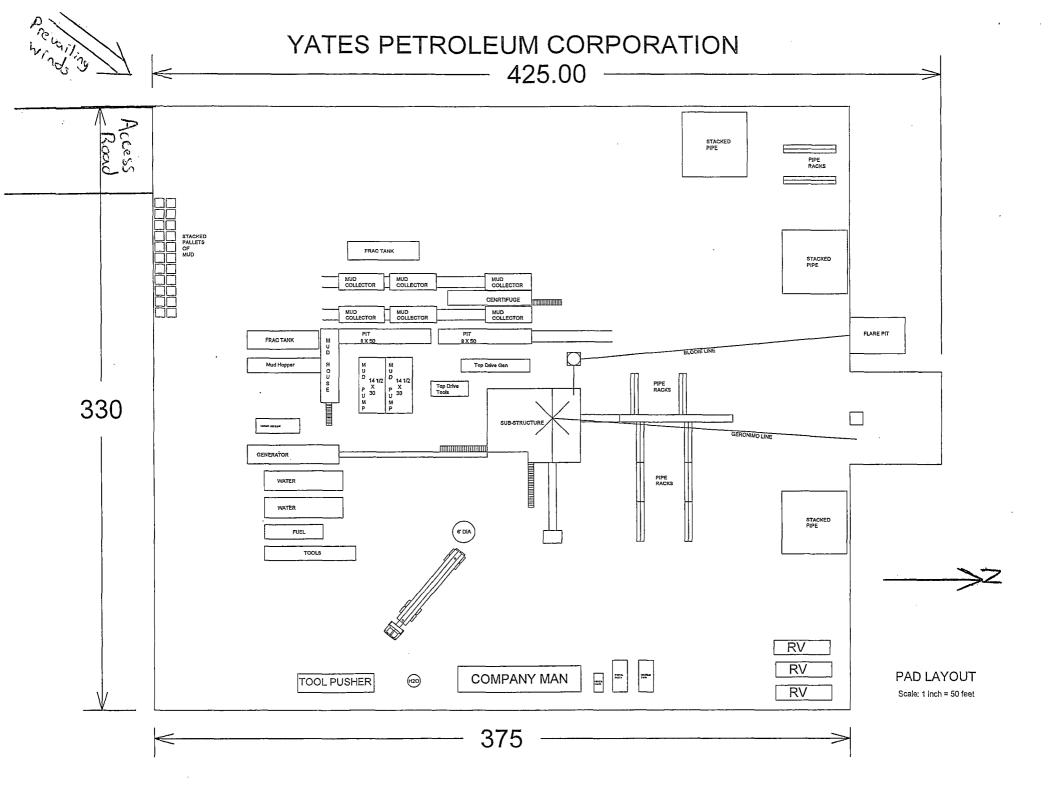

13-685

OCO HONDA

OCT 06 2014

Form 3160-3 (March 2012)

HAUTED CTATES

FORM 'APPROVED **REGERY D**1004-0137 ber 31, 2014

| DEPARTMENT OF THE BUREAU OF LAND MAN                                                                                                                     | 5. Lease Serial No.<br>NM-110835        |                                        |                |                                               |             |                                    |                      |
|----------------------------------------------------------------------------------------------------------------------------------------------------------|-----------------------------------------|----------------------------------------|----------------|-----------------------------------------------|-------------|------------------------------------|----------------------|
| APPLICATION FOR PERMIT TO                                                                                                                                | 6. If Indian, Allotee or Tribe Name     |                                        |                |                                               |             |                                    |                      |
| la. Type of work:                                                                                                                                        | 7 If Unit or CA Agreement, Name and No. |                                        |                |                                               |             |                                    |                      |
| Ib. Type of Well: ✓ Oil Well ☐ Gas Well ☐ Other                                                                                                          | <b>✓</b> Single                         | Zone Multip                            | ple Zone       | 8. Lease Name and<br>Resolute Federal #       |             | 31                                 | 3766                 |
| Name of Operator Yates Petroleum Corporation                                                                                                             | 1256                                    | 25                                     |                | 9. API Well No. 30-02                         | · 1         | L                                  |                      |
| 3a. Address 105 S. Fourth St.                                                                                                                            | 3b. Phone No. (inc                      | clude drea code)                       |                | 10. Field and Pool, or                        | Exploratory | 72.                                | 5106                 |
| Artesia, NM 88210                                                                                                                                        | 575-748-4120                            |                                        |                | 2nd Bone Springs                              |             |                                    | 7903                 |
| 4. Location of Well (Report location clearly and in accordance with a At surface 50' FNL & 440' FEL Unit A                                               | ny State requirements.                  | <sup>†</sup> )                         |                | 11. Sec., T. R. M. or E<br>Section 12, T25S-I |             | ey or Are                          | ea &                 |
| At proposed prod. zone 330' FSL & 330' FEL Unit                                                                                                          | )<br>                                   |                                        |                |                                               | , ,         |                                    |                      |
| <ol> <li>Distance in miles and direction from nearest town or post office*</li> <li>miles West of Jal, NM</li> </ol>                                     |                                         |                                        |                | 12. County or Parish<br>Lea                   |             | <ol><li>State</li><li>NM</li></ol> |                      |
| 15. Distance from proposed* 50'                                                                                                                          | 16. No. of acres                        | in lease                               | 17 Spacin      | g Unit dedicated to this                      | well        |                                    |                      |
| location to nearest 50 property or lease line, ft. (Also to nearest drig. unit line, if any)                                                             | 1600                                    |                                        | 160            |                                               |             |                                    |                      |
| 18. Distance from proposed location* to nearest well, drilling, completed,                                                                               | 19. Proposed De                         |                                        | 20. BLM/       | 1/BIA Bond No. on file                        |             |                                    |                      |
| applied for, on this lease, ft.                                                                                                                          | 11200' Pilot H                          |                                        | NMB000         |                                               |             |                                    |                      |
| 21. Elevations (Show whether DF, KDB, RT, GL, etc.)                                                                                                      | 22. Approximate date work will start*   |                                        |                | 23. Estimated duration                        |             |                                    |                      |
| 3522'                                                                                                                                                    | 08/31/2013                              | 30 days                                |                |                                               |             |                                    |                      |
|                                                                                                                                                          | 24. Attachm                             | ents                                   |                |                                               |             |                                    |                      |
| The following, completed in accordance with the requirements of Onsho                                                                                    | ore Oil and Gas Orde                    | er No.1, must be a                     | ttached to th  | s form:                                       |             |                                    |                      |
| <ol> <li>Well plat certified by a registered surveyor.</li> <li>A Drilling Plan.</li> </ol>                                                              | 4.                                      | Bond to cover t<br>Item 20 above).     | he operatio    | ns unless covered by an                       | existing b  | ond on fil                         | le (see              |
| 3. A Surface Use Plan (if the location is on National Forest System SUPO must be filed with the appropriate Forest Service Office),                      |                                         | Operator certific Such other site BLM. |                | ormation and/or plans a                       | s may be re | quired by                          | / the                |
| 25. Signature                                                                                                                                            | 1 .                                     | nted/Typed)                            |                |                                               | Date        |                                    |                      |
| Title                                                                                                                                                    | Travis Ha                               | ahn                                    |                |                                               | 06/04/2     | 013                                | <del></del>          |
| Land Regulatory Agent                                                                                                                                    |                                         |                                        |                |                                               |             |                                    |                      |
| Approved by (Signalize)  Steve Cafffey                                                                                                                   |                                         | inted/Typed)                           |                |                                               | DOCT.       | 1 -                                | 2014                 |
| Title FIELD MANAGER                                                                                                                                      | Office                                  | CARLSBA                                | D FIELD        | OFFICE                                        |             |                                    |                      |
| Application approval does not warrant or certify that the applicant hole<br>conduct operations thereon.<br>Conditions of approval, if any, are attached. | ds legal or equitable                   | _                                      |                | ject lease which would develop TV             |             |                                    | 0                    |
| Title 18 U.S.C. Section 1001 and Title 43 U.S.C. Section 1212, make it a States any false, fictitious or fraudulent statements or representations as     |                                         |                                        | willfully to n | nake to any department                        | or agency ( | f the Un                           | ited                 |
| (Continued on page 2)                                                                                                                                    |                                         |                                        |                | *(Ins                                         | ructions    | on pag                             | <u>====</u><br>ge 2) |
| CARLSBAD CONTROLLED WATER B                                                                                                                              | BASIN                                   | 1/2                                    | 1              | 2                                             | , 4v -      |                                    |                      |
| ,                                                                                                                                                        | f                                       | 10/29                                  | //4            | ****                                          |             |                                    | Na pi                |
| APPPAVAL CHRIEFT TA                                                                                                                                      | ,                                       | 101211                                 | 1              |                                               |             |                                    | 24                   |