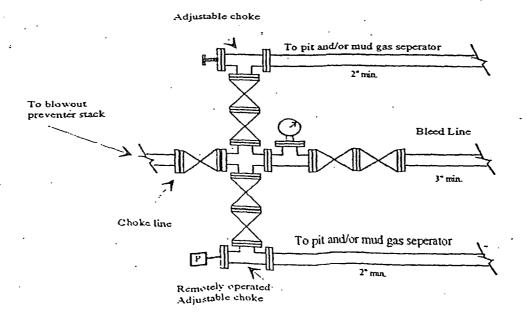

2. The estimated depths at which anticipated water, oil or gas formations are expected to be encountered:

Water: Approx. 100' - 350'

Oil or Gas: Oil Zones: 4980', 5940', 7800', 9030', 9140', 10040'

Pressure Control Equipment: 3000 PSI BOPE with a 13.625" opening will be installed on the 13.375 casing and a 5000 PSI BOPE will be installed on the 9.625" casing. Pressure tests to 3000 PSI and held for 30 minutes will be conducted before drilling out from under all casing strings, which are set and cemented in place. BOP Preventers and equipment will be tested to the pressure approved in the APD. Test will be conducted by an Independent Tester, utilizing a test plug in the well head. Test will be held for 10" on each segment of the system tested. Any leaks will be repaired at the time of test. Annular preventer will be tested to 50% of rated working pressure. Accumulator system will be inspected for correct pre charge pressures, and proper functionality, prior to connection to the BOP system. Blowout Preventer controls will be installed prior to drilling the surface plug and will remain in use until the well is completed or abandoned. Preventers will be inspected and operated at least daily to ensure good mechanical working order, and this inspection recorded on the daily drilling report. See Exhibit.