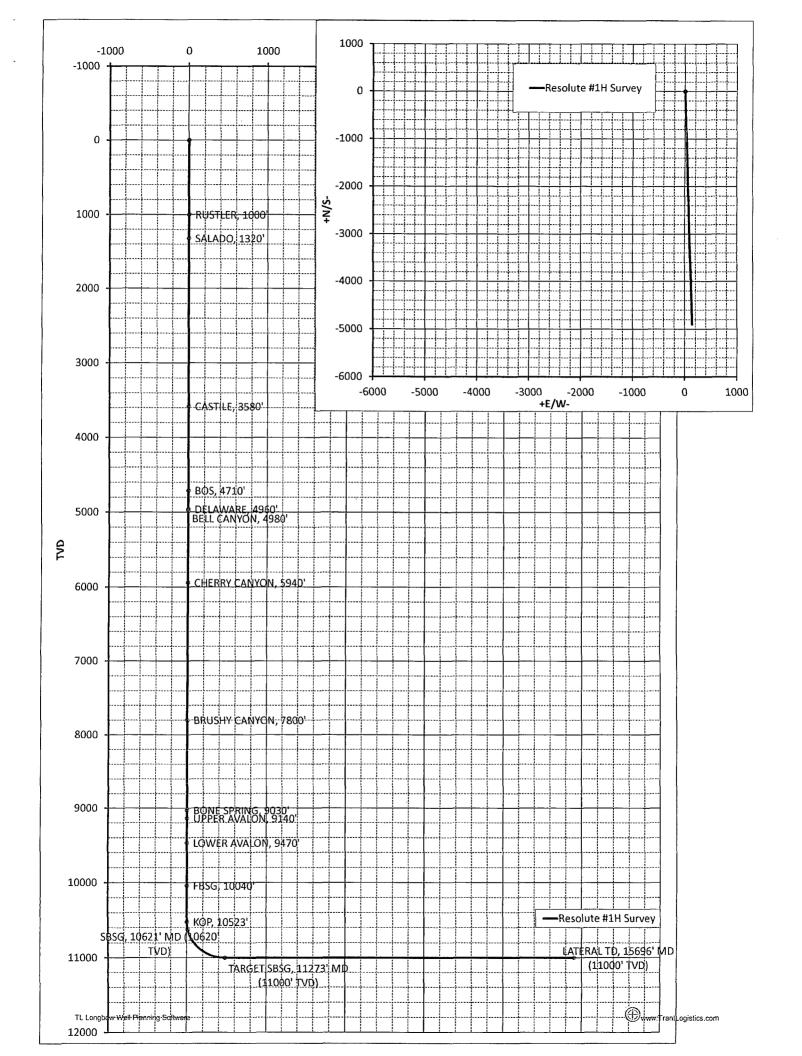

| Rustler       | 1000'     | Brushy Canyon    | 7800' Oil  |
|---------------|-----------|------------------|------------|
| Salado        | 1320'     | Bone Springs     | 9030' Oil  |
| Castile       | 3580'     | Upper Avalon     | 9140' Oil  |
| Base of Salt  | 4710'     | Lower Avalon     | 9470'      |
| Delaware      | 4960'     | Bone Spring SD/1 | 10040' Oil |
| Bell Canyon   | 4980' Oil | Bone Spring SD/2 | 10620'     |
| Cherry Canyon | 5940' Oil | Target SBSG      | 11000'     |
|               |           | Base SBSG        | 11050'     |

Pilot hole will be drilled vertically to 11200'. Pilot hole will then be plugged with a 200' plug using Class H (YLD 0.94 WT 17.5) 100 sacks with 10% excess, and the additives being; Fresh Water 3.352 gal/sk, Dispersant 0.030 gal/sk, Retarder 0.070 gal/sk, Antifoam 0.020 gal/sk. A 600' kick off plug will then be placed from 10200' to 9600', plug will be Class H (YLD 0.94 WT 17.5) 360 sacks with 35% excess and the additives being; Fresh Water 3.352 gal/sk, Dispersant 0.030 gal/sk, Retarder 0.070 gal/sk, Antifoam 0.020 gal/sk. Well will be drilled vertically depth to 11200'. Well will be kicked off at approximately 10523' and directionally drilled at 12 degrees per 100' with an 8.75" hole to 11273' MD (11000' TVD). Hole will then be reduced to 8.5" and drilled to 15696' MD (11000' TVD) where 5.5" casing will be set and cemented. Penetration point of producing zone will be encountered at 527' FNL & 427' FEL, Section 32-24S-32E. Deepest TVD in the pilot hole is 11200' and in the lateral 11000'.