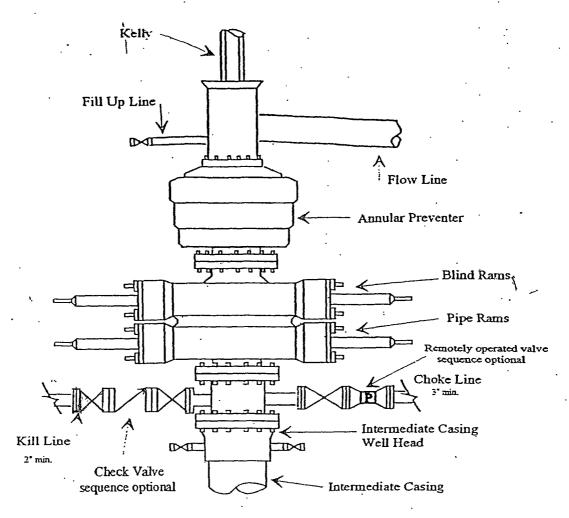

2. The estimated depths at which anticipated water, oil or gas formations are expected to be encountered:

Water: Approx. 100' - 350'

Oil or Gas: Oil Zones: 4980', 5940', 7800', 9030', 9140', 10040'

Pressure Control Equipment: 3000 PSI BOPE with a 13.625" opening will be installed on the 13.375 casing and a 5000 PSI BOPE will be installed on the 9.625" casing. Pressure tests to 3000 PSI and held for 30 minutes will be conducted before drilling out from under all casing strings, which are set and cemented in place. BOP Preventers and equipment will be tested to the pressure approved in the APD. Test will be conducted by an Independent Tester, utilizing a test plug in the well head. Test will be held for 10" on each segment of the system tested. Any leaks will be repaired at the time of test. Annular preventer will be tested to 50% of rated working pressure. Accumulator system will be inspected for correct pre charge pressures, and proper functionality, prior to connection to the BOP system. Blowout Preventer controls will be installed prior to drilling the surface plug and will remain in use until the well is completed or abandoned. Preventers will be inspected and operated at least daily to ensure good mechanical working order, and this inspection recorded on the daily drilling report. See Exhibit.