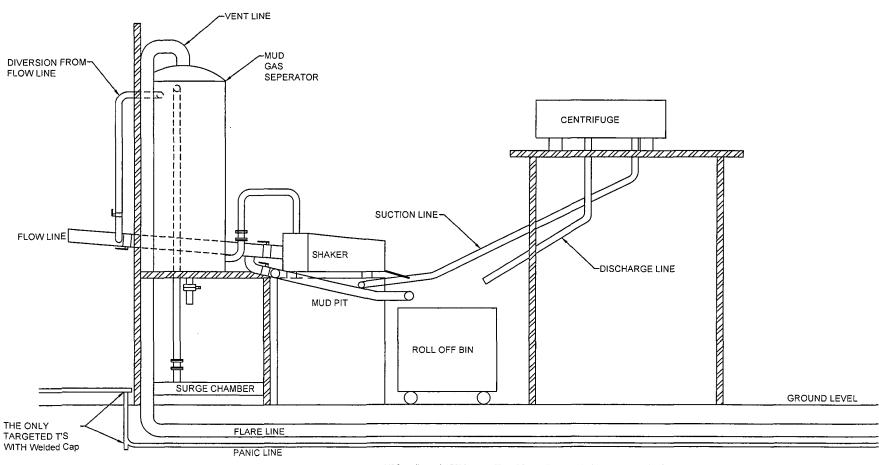

Sufficient mud material(s) to maintain mud properties, control lost circulation and contain a blow out will be available at the well site during drilling operations. Mud will be checked hourly by rig personnel. Mud level monitoring: After surface casing is set, an electronic PVT system will be installed as our primary mud level monitoring system. A secondary system will also be implemented as to insure the PVT system is functioning properly. The secondary system will be comprised of the derrick hand checking the fluid level in the pits periodically using a nut on the end of a rope hanging just above the fluid level in the pit.