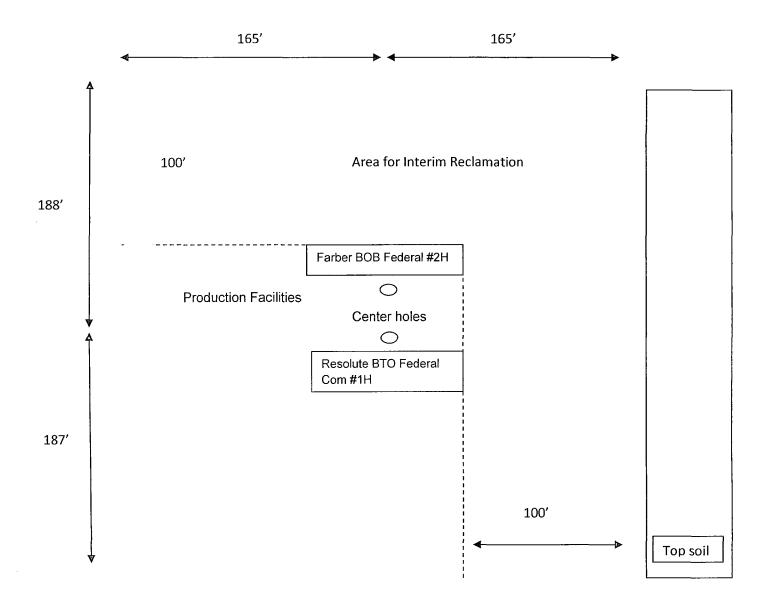

13-685

OCO HONDA

OCT 06 2014

Form 3160-3 (March 2012)

HAUTED CTATES

FORM 'APPROVED **REGERY D**1004-0137 ber 31, 2014

| DEPARTMENT OF THE BUREAU OF LAND MAN                                                                                                                     | 5. Lease Serial No.<br>NM-110835        |                                        |                |                                               |             |                                    |                      |
|----------------------------------------------------------------------------------------------------------------------------------------------------------|-----------------------------------------|----------------------------------------|----------------|-----------------------------------------------|-------------|------------------------------------|----------------------|
| APPLICATION FOR PERMIT TO                                                                                                                                | 6. If Indian, Allotee or Tribe Name     |                                        |                |                                               |             |                                    |                      |
| la. Type of work:                                                                                                                                        | 7 If Unit or CA Agreement, Name and No. |                                        |                |                                               |             |                                    |                      |
| Ib. Type of Well: ✓ Oil Well ☐ Gas Well ☐ Other                                                                                                          | <b>✓</b> Single                         | Zone Multip                            | ple Zone       | 8. Lease Name and<br>Resolute Federal #       |             | 31                                 | 3766                 |
| Name of Operator Yates Petroleum Corporation                                                                                                             | 1256                                    | 25                                     |                | 9. API Well No. 30-02                         | · 1         | L                                  |                      |
| 3a. Address 105 S. Fourth St.                                                                                                                            | 3b. Phone No. (inc                      | clude drea code)                       |                | 10. Field and Pool, or                        | Exploratory | 72.                                | 5106                 |
| Artesia, NM 88210                                                                                                                                        | 575-748-4120                            |                                        |                | 2nd Bone Springs                              |             |                                    | 7903                 |
| 4. Location of Well (Report location clearly and in accordance with a At surface 50' FNL & 440' FEL Unit A                                               | ny State requirements.                  | <sup>†</sup> )                         |                | 11. Sec., T. R. M. or E<br>Section 12, T25S-I |             | ey or Are                          | ea &                 |
| At proposed prod. zone 330' FSL & 330' FEL Unit                                                                                                          | )<br>                                   |                                        |                |                                               | , ,         |                                    |                      |
| <ol> <li>Distance in miles and direction from nearest town or post office*</li> <li>miles West of Jal, NM</li> </ol>                                     |                                         |                                        |                | 12. County or Parish<br>Lea                   |             | <ol><li>State</li><li>NM</li></ol> |                      |
| 15. Distance from proposed* 50'                                                                                                                          | 16. No. of acres                        | in lease                               | 17 Spacin      | g Unit dedicated to this                      | well        |                                    |                      |
| location to nearest 50 property or lease line, ft. (Also to nearest drig. unit line, if any)                                                             | 1600                                    |                                        | 160            |                                               |             |                                    |                      |
| 18. Distance from proposed location* to nearest well, drilling, completed,                                                                               | 19. Proposed De                         |                                        | 20. BLM/       | 1/BIA Bond No. on file                        |             |                                    |                      |
| applied for, on this lease, ft.                                                                                                                          | 11200' Pilot H                          |                                        | NMB000         |                                               |             |                                    |                      |
| 21. Elevations (Show whether DF, KDB, RT, GL, etc.)                                                                                                      | 22. Approximate date work will start*   |                                        |                | 23. Estimated duration                        |             |                                    |                      |
| 3522'                                                                                                                                                    | 08/31/2013                              | 30 days                                |                |                                               |             |                                    |                      |
|                                                                                                                                                          | 24. Attachm                             | ents                                   |                |                                               |             |                                    |                      |
| The following, completed in accordance with the requirements of Onsho                                                                                    | ore Oil and Gas Orde                    | er No.1, must be a                     | ttached to th  | s form:                                       |             |                                    |                      |
| <ol> <li>Well plat certified by a registered surveyor.</li> <li>A Drilling Plan.</li> </ol>                                                              | 4.                                      | Bond to cover t<br>Item 20 above).     | he operatio    | ns unless covered by an                       | existing b  | ond on fil                         | le (see              |
| 3. A Surface Use Plan (if the location is on National Forest System SUPO must be filed with the appropriate Forest Service Office),                      |                                         | Operator certific Such other site BLM. |                | ormation and/or plans a                       | s may be re | quired by                          | / the                |
| 25. Signature                                                                                                                                            | 1 .                                     | nted/Typed)                            |                |                                               | Date        |                                    |                      |
| Title                                                                                                                                                    | Travis Ha                               | ahn                                    |                |                                               | 06/04/2     | 013                                | <del></del>          |
| Land Regulatory Agent                                                                                                                                    |                                         |                                        |                |                                               |             |                                    |                      |
| Approved by (Signalize)  Steve Cafffey                                                                                                                   |                                         | inted/Typed)                           |                |                                               | DOCT.       | 1 -                                | 2014                 |
| Title FIELD MANAGER                                                                                                                                      | Office                                  | CARLSBA                                | D FIELD        | OFFICE                                        |             |                                    |                      |
| Application approval does not warrant or certify that the applicant hole<br>conduct operations thereon.<br>Conditions of approval, if any, are attached. | ds legal or equitable                   | _                                      |                | ject lease which would develop TV             |             |                                    | 0                    |
| Title 18 U.S.C. Section 1001 and Title 43 U.S.C. Section 1212, make it a States any false, fictitious or fraudulent statements or representations as     |                                         |                                        | willfully to n | nake to any department                        | or agency ( | f the Un                           | ited                 |
| (Continued on page 2)                                                                                                                                    |                                         |                                        |                | *(Ins                                         | ructions    | on pag                             | <u>====</u><br>ge 2) |
| CARLSBAD CONTROLLED WATER B                                                                                                                              | BASIN                                   | 1/2                                    | 1              | 2                                             | , 4v -      |                                    |                      |
| ,                                                                                                                                                        | f                                       | 10/29                                  | //4            | ****                                          |             |                                    | Na pi                |
| APPPAVAL CHRIEFT TA                                                                                                                                      | ,                                       | 101211                                 | 1              |                                               |             |                                    | 24                   |