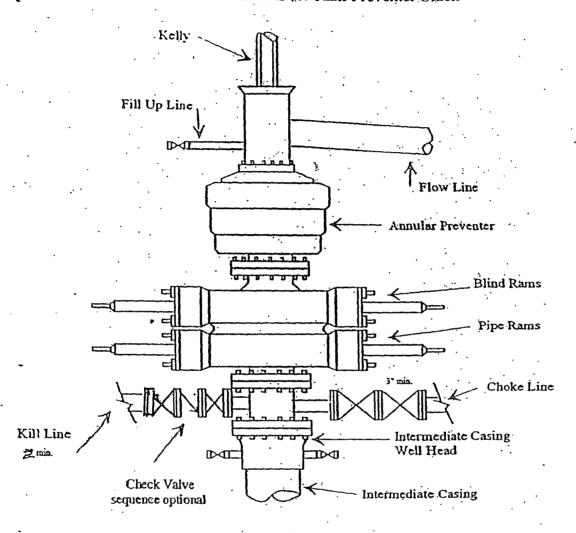

2. The estimated depths at which anticipated water, oil or gas formations are expected to be encountered:

Water: Approx. 100' - 350'

Oil or Gas: Oil Zones: 4980', 5940', 7800', 9030', 9140', 10040'

Pressure Control Equipment: 3000 PSI BOPE with a 13.625" opening will be installed on the 13.375 casing and a 5000 PSI BOPE will be installed on the 9.625" casing. Pressure tests to 3000 PSI and held for 30 minutes will be conducted before drilling out from under all casing strings, which are set and cemented in place. BOP Preventers and equipment will be tested to the pressure approved in the APD. Test will be conducted by an Independent Tester, utilizing a test plug in the well head. Test will be held for 10" on each segment of the system tested. Any leaks will be repaired at the time of test. Annular preventer will be tested to 50% of rated working pressure. Accumulator system will be inspected for correct pre charge pressures, and proper functionality, prior to connection to the BOP system. Blowout Preventer controls will be installed prior to drilling the surface plug and will remain in use until the well is completed or abandoned. Preventers will be inspected and operated at least daily to ensure good mechanical working order, and this inspection recorded on the daily drilling report. See Exhibit.

#### 4. Auxiliary Equipment:

- A. Auxiliary Equipment: Kelly cock, pit level indicators, flow sensor equipment and a sub with full opening valve to fit the drill pipe and collars will be available on the rig floor in the open position at all times for use when kelly is not in use.
  - 1. THE PROPOSED CASING AND CEMENTING PROGRAM:
- A. Casing Program: (All New)