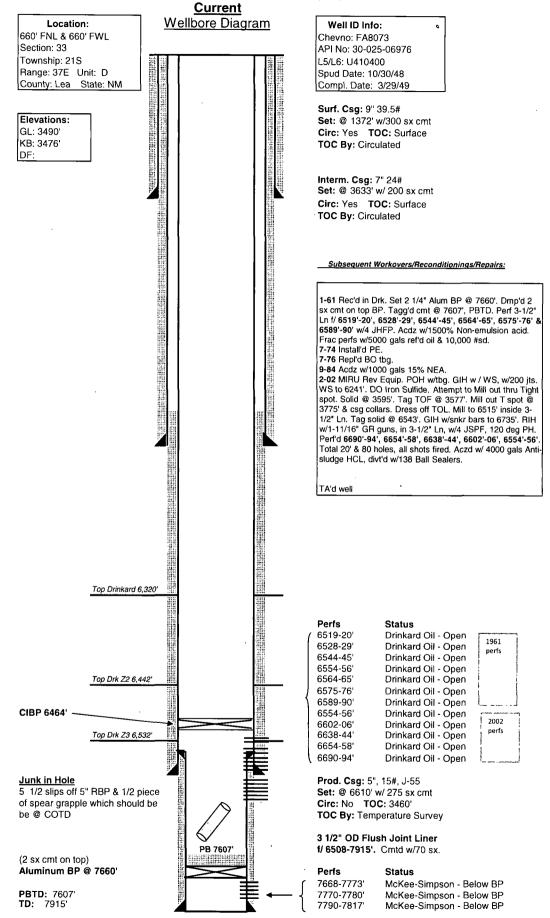

| Submit I Copy To Appropriate District Office                                                                                                                     | State of New Mexico                           |                                       |                           | Form C-103              |
|------------------------------------------------------------------------------------------------------------------------------------------------------------------|-----------------------------------------------|---------------------------------------|---------------------------|-------------------------|
| District I – (575) 393-6161                                                                                                                                      | Energy, Minerals and Natural Resources        |                                       |                           | Revised July 18, 2013   |
| △625 N. French Dr., Hobbs, NM 88240                                                                                                                              |                                               |                                       | WELL API NO.              |                         |
| <u>Bistrictell</u> – (575) 748-1283                                                                                                                              | OIL CONSERVATION DIVISION                     |                                       | 30-025-06976              |                         |
| 811 S. First St., Artesia, NM 88210<br>District III – (505) 334-6178                                                                                             |                                               |                                       | 5. Indicate Type of I     |                         |
| 1000 Rio Brazos Rd., Aztec, NM 87410                                                                                                                             | 1220 South St. Francis Dr. Santa Fe, NM 87505 |                                       | STATE FEE                 |                         |
| <u>District IV</u> – (505) 476-3460                                                                                                                              | Santa Fe, NM 8/503                            |                                       | 6. State Oil & Gas L      | ease No.                |
| 1220 S. St. Francis Dr., Santa Fe, NM                                                                                                                            |                                               | _ 11/1/14                             |                           |                         |
| 87505                                                                                                                                                            | TICES AND REPORTS ON WELI                     |                                       | 7 Lagas Nama an Us        | nit A annument Numa     |
| ADO NOT LICE THIS FORM FOR DRODO                                                                                                                                 | OCAL C TO DOLL LOD TO DEEDEN OD I             | DI LIC DACK TO A                      | 7. Lease Name or Ur       | nit Agreement Name      |
| (DO NOT USE THIS FORM FOR PROPOSALS TO DRILL OR TO DEEPEN OR PLUG BACK TO A DIFFERENT RESERVOIR. USE "APPLICATION FOR PERMIT" (FORM C-101) FOR SUCHE DROPOSALS.) |                                               |                                       | CENTRAL DRINKARD UNIT     |                         |
| PROPOSALS.)                                                                                                                                                      |                                               |                                       |                           |                         |
| 1. Type of Well: Oil Well 🛛 Gas Well 🔲 Other                                                                                                                     |                                               | 8. Well Number 13                     | 0 /                       |                         |
| 2 Name of Operator                                                                                                                                               |                                               |                                       | 9. OGRID Number 4323      |                         |
| CHEVRON U.S.A. INC.                                                                                                                                              |                                               |                                       |                           |                         |
| ·3. Address of Operator                                                                                                                                          |                                               |                                       | 10. Pool name or Wildcat  |                         |
| 15 SMITH ROAD, MIDLAND, TEXAS 79705                                                                                                                              |                                               | DRINKARD                              |                           |                         |
|                                                                                                                                                                  |                                               |                                       |                           |                         |
| 4. Well Location                                                                                                                                                 |                                               |                                       |                           |                         |
| Unit Letter: D 660                                                                                                                                               | feet from NORTH line and 660                  | feet from the WEST                    | line                      | /                       |
| Section 33                                                                                                                                                       | Township 21S                                  | Range 37E                             | NMPM Co                   | ounty LEA               |
| 11. Elevation (Show whether DR, RKB, RT, GR, etc.)                                                                                                               |                                               |                                       | )                         |                         |
|                                                                                                                                                                  |                                               |                                       |                           |                         |
| <u> </u>                                                                                                                                                         | <del></del>                                   | · · · · · · · · · · · · · · · · · · · |                           | <u> </u>                |
| 12 61 1                                                                                                                                                          | A                                             | NI CNI C                              | D . O.I D                 |                         |
| 12. Check                                                                                                                                                        | Appropriate Box to Indicate                   | nature of notice,                     | Report or Other Da        | ita                     |
| NOTICE OF I                                                                                                                                                      | NITENTION TO:                                 | CHD                                   | CECHENT DEDC              | NDT OF                  |
| NOTICE OF INTENTION TO: SUBSEQUENT REPORT OF:                                                                                                                    |                                               |                                       |                           |                         |
| PERFORM REMEDIAL WORK PLUG AND ABANDON REMEDIAL WORK ALTERING CASING                                                                                             |                                               |                                       |                           |                         |
| TEMPORARILY ABANDON 🗌                                                                                                                                            | <del></del> -                                 | COMMENCE DRI                          |                           | AND A                   |
| PULL OR ALTER CASING                                                                                                                                             | MULTIPLE COMPL                                | CASING/CEMENT                         | TJOB 🗌                    |                         |
| DOWNHOLE COMMINGLE                                                                                                                                               |                                               |                                       |                           |                         |
| CLOSED-LOOP SYSTEM                                                                                                                                               | 1                                             |                                       |                           |                         |
| OTHER: REQUEST TA EX                                                                                                                                             | TENSION I-YEAR                                | OTHER:                                |                           |                         |
| 13. Describe proposed or com                                                                                                                                     | pleted operations. (Clearly state a           | ll pertinent details, and             | d give pertinent dates, i | ncluding estimated date |
|                                                                                                                                                                  | ork). SEE RULE 19.15.7.14 NM.                 |                                       |                           |                         |
| proposed completion or re                                                                                                                                        |                                               | 1                                     | •                         | C                       |
|                                                                                                                                                                  | •                                             |                                       |                           |                         |
| CHEVRON U.S.A. INC. IS REQU                                                                                                                                      | ESTING A ONE YEAR TA EXT                      | ENSION FOR THE S                      | UBJECT WELL.              |                         |
| THIS WELL IS A POSSIBLE CDU                                                                                                                                      |                                               |                                       |                           |                         |
| THE CURRENT TA STATUS EX                                                                                                                                         |                                               |                                       |                           |                         |
| 111- 551112111 1111111111111111111111111                                                                                                                         |                                               |                                       | Condition of A            | Annroval notifi         |
| UPON APPROVAL, A CHART WILL BE RUN AND SUBMITTED TO THE NMOCD.                                                                                                   |                                               |                                       |                           |                         |
| THE WELLBORE DIAGRAM IS ATTACHED.  OCD Hobbs office 24 hours                                                                                                     |                                               |                                       |                           |                         |
| THE WEELBOKE DIMORRIM IS                                                                                                                                         | MITACIED.                                     |                                       |                           |                         |
|                                                                                                                                                                  |                                               |                                       | prior of running          | MIT Test & Chart        |
|                                                                                                                                                                  |                                               |                                       |                           | •                       |
|                                                                                                                                                                  | <del></del>                                   |                                       | <del></del>               | 1                       |
| Spud Date:                                                                                                                                                       | Rig Release                                   | Date:                                 |                           |                         |
| Spud Bate.                                                                                                                                                       | Kig Keleuse                                   | Dute.                                 |                           | ļ                       |
| •                                                                                                                                                                | <del></del>                                   | <del></del>                           | <u> </u>                  | -                       |
|                                                                                                                                                                  |                                               |                                       |                           |                         |
| I hereby certify that the information                                                                                                                            | above is true and complete to the             | best of my knowledg                   | e and belief.             |                         |
| er (                                                                                                                                                             | ) , , , , ,                                   |                                       |                           |                         |
| 1/21/12/2011                                                                                                                                                     | ( Was don)                                    |                                       |                           |                         |
| SIGNATURE V XV                                                                                                                                                   | TITLE RE                                      | GULATORY SPECIA                       | ALIST DATE                | E 10/31 /2014           |
| $\supset$                                                                                                                                                        | J                                             |                                       |                           |                         |
| Type or print name DENISE PINI                                                                                                                                   | KERTON E-mail addr                            | ess: <u>leakejd@chevro</u>            | n.com PHONE               | E: 432-687-7375         |
| For State Use Only                                                                                                                                               | 0                                             |                                       |                           | . 4                     |
|                                                                                                                                                                  | K.                                            |                                       | . •                       | 11/2/2                  |
| APPROVED BY: Y Valey                                                                                                                                             | MOUN TITLE DE                                 | st. Jupen                             | DATE                      | 11/3/2014               |
| Conditions of Approval (if any):                                                                                                                                 |                                               |                                       |                           |                         |
| A JURGITUOUS OF ACCUMINATE OF A PARTY                                                                                                                            |                                               |                                       |                           |                         |