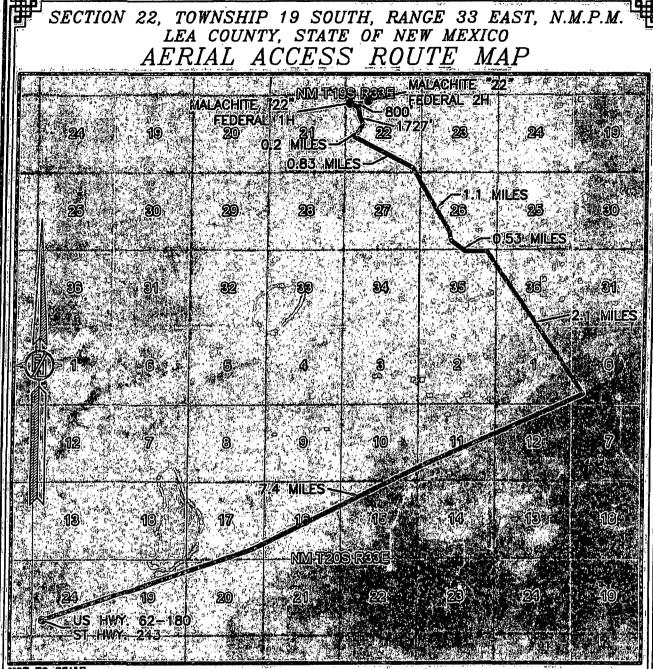

(Instructions on page 2)

SCALE 1" = 100' MALACHITE DIBBECTIONS TO LOCATION FROM US HAY. 62–180 AND ST HWY. 243 GO EAST ON 62–180 7.4 HILES, THEN LEFT ON PAVED SHITH RANCH ROAD AND GO NORTH 2.1 MILES, WHERE PAVEMENT EINS TURN LEFT ON CALICHE ROAD AND GO WEST 0.53 HILES, TURN RIGHT AND GO NORTH 1.1 MILES, TO A Y' IN ROAD AND STAY LEFT AND GO NORTH-NEST 0.23 MILES, TURN RIGHT ON OLD LEASE ROAD AND GO NORTH-NEST 0.2 MILES, TO A PROPOSED ROAD SURVEY FOLLOW FLAGS NORTH-NORTHWEST 1727' TO THE SE CORNER OF A PROPOSED PAD, THEN FOLLOW FLAGS EAST 800' TO THE SW CORNER OF THE PROPOSED PAD FOR THIS LOCATION.

LOCATED 330 FT. FROM THE NORTH LINE

AND 1465 FT. FROM THE WEST LINE OF

SECTION 22, TOWNSHIP 19 SOUTH,

RANGE 33 EAST, N.M.P.M.

LEA COUNTY, STATE OF NEW MEXICO

OCTOBER 29, 2014

SURVEY NO. 492A

MADRON SURVEYING, INC. 301 SOUTH CARLSBAD, NEW MEXICO