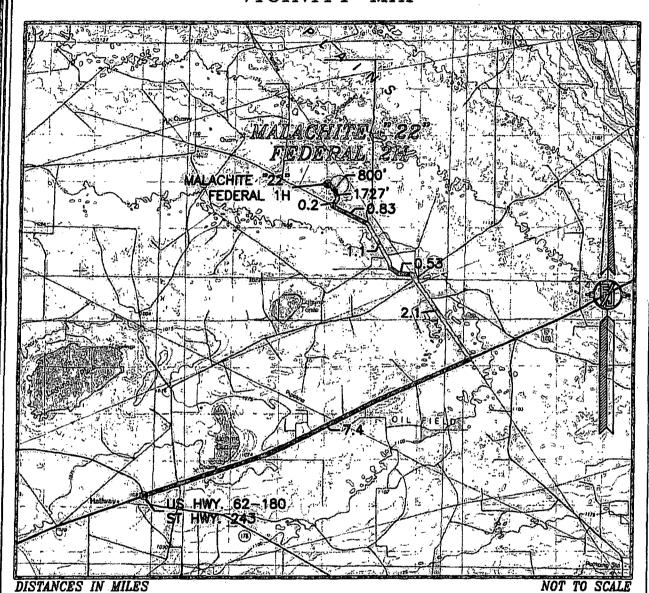

## SECTION 22, TOWNSHIP 19 SOUTH, RANGE 33 EAST, N.M.P.M. LEA COUNTY, STATE OF NEW MEXICO VICINITY MAP

DIEBCTIONS TO LOCATION
FROM US MWY. 82-180 AND ST MWY. 243 GO EAST ON 82-180 7.4
MILES, TURN LEFT ON PAVED SMITH RANCH ROAD AND GO NORTH 2.1
MILES, SMERE PAVEMENT ENDS TURN LEFT ON CALCHE ROAD AND
GO WEST 0.53 MILES, TURN RIGHT AND GO NORTH 1.1 MILES, TO A
Y'N ROAD AND STAY LEFT AND GO NORTHEST 0.83 MILES, TURN
REGHT ON OLD LEASE ROAD AND GO NORTHEST 0.20 MILES, TO A
PROPOSED ROAD SURNEY FOLLOW FLAGS NORTH-NORTHWEST 1727'
TO THE SE CORNER OF A PROPOSED PAD, THEN FOLLOW FLAGS EAST
800' TO THE SW CORNER OF THE PROPOSED PAD FOR THIS
LOCATION.

DEVON ENERGY PRODUCTION COMPANY, L.P.

MALACHITE "22" FEDERAL 2H

LOCATED 330 FT. FROM THE NORTH LINE

AND 1485 FT. FROM THE WEST LINE OF

SECTION 22, TOWNSHIP 19 SOUTH,

RANGE 33 EAST, N.M.P.M.

LEA COUNTY, STATE OF NEW MEXICO

OCTOBER 29, 2014

SURVEY NO. 492A

MADRON SURVEYING, INC. 301 SOUTH CANAL CARLSBAD, NEW MEXICO

NOT TO SCALE AERIAL PHOTO: GOOGLE EARTH FEB. 2014

DEVON ENERGY PRODUCTION COMPANY, L.P.

MALACHITE "22" FEDERAL 2H