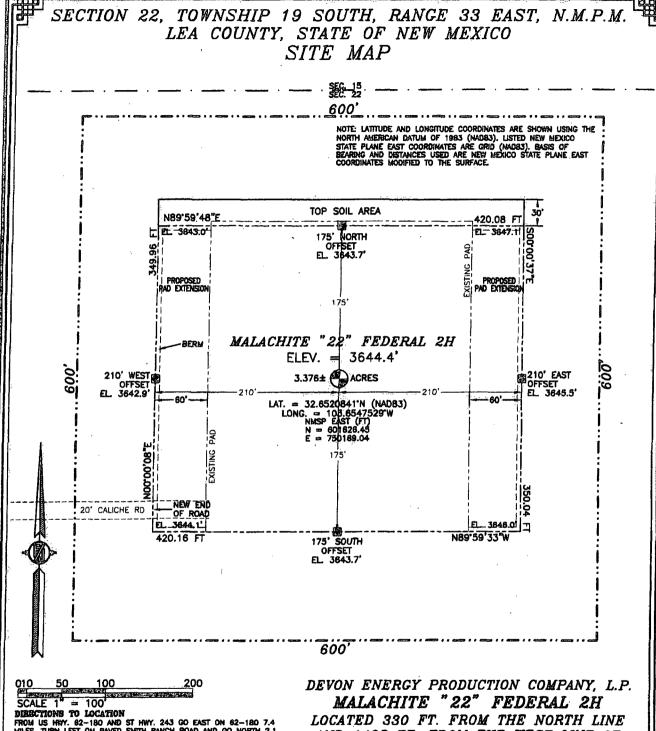

DEVON ENERGY PRODUCTION COMPANY, L.P.

MALACHITE "22" FEDERAL 2H

LOCATED 330 FT. FROM THE NORTH LINE

AND 1465 FT. FROM THE WEST LINE OF

SECTION 22, TOWNSHIP 19 SOUTH,

RANGE 33 EAST, N.M.P.M.

LEA COUNTY, STATE OF NEW MEXICO

OCTOBER 29, 2014

SURVEY NO. 492A

MADRON SURVEYING, INC. 301 SOUTH CANAL CARLSBAD, NEW MEXICO