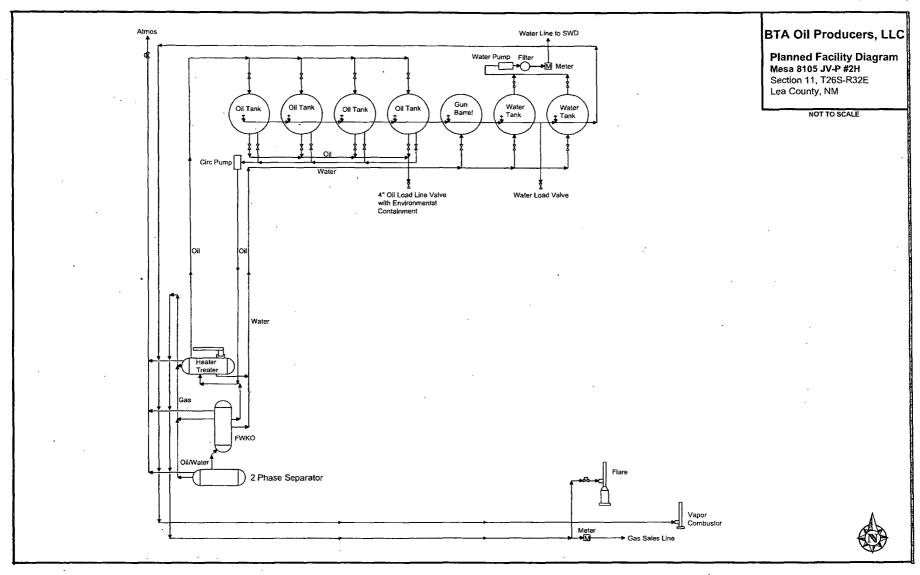

## OCD HOBBS OCD

A1 201A

| Form 3160- 3                                     | UNITEDSIA                                                                                  |                    | MOAGI                                  | .014              | FORM APPROVED                           |                |  |
|--------------------------------------------------|--------------------------------------------------------------------------------------------|--------------------|----------------------------------------|-------------------|-----------------------------------------|----------------|--|
| (August, 2007)                                   | DEPARTMENT OF TH                                                                           |                    |                                        |                   | OMB No. 1004- 0137                      |                |  |
|                                                  | BUREAU OF LAND MA                                                                          | NAGEMENT           | SEATN F                                |                   | Expires: July 31, 2010                  |                |  |
| S                                                | UNDRY NOTICES AND REI                                                                      | W NO STROS         | ELLS RECEIVE                           | Lease Serial      | NM14492                                 |                |  |
|                                                  | not use this form for proposals                                                            |                    |                                        | 6. If Indian, Al  | lottee, or Tribe Name                   |                |  |
|                                                  | ndoned well. Use Form 3160-3 (A                                                            |                    |                                        |                   | •••                                     |                |  |
| SUBMIT II                                        | N TRIPLICATE - Other Instruct                                                              | ions on page 2.    |                                        | 7. If Unit or Ca  | A. Agreement Name and/or I              | No.            |  |
| 1. Type of Well                                  |                                                                                            |                    | <del></del>                            |                   |                                         |                |  |
| Oil Well Gas Well                                | Other                                                                                      |                    | ,                                      | 8. Well Name      | and No MESH #2                          | 2H             |  |
| 2. Name of Operator                              |                                                                                            |                    |                                        | A                 | 4esa 8105 JV-P #21                      | <del>†</del> ' |  |
| BTA Oil Producers LLC                            |                                                                                            | 1                  | <del> </del>                           | 9. API Well No    | ).                                      |                |  |
| 3a. Address 104 S. Pecos                         |                                                                                            | 3b. Phone No. (inc | 3b. Phone No. (include area code)      |                   | 30-025-41289                            |                |  |
| Midland, TX 79701                                |                                                                                            |                    | 432-682-3753                           |                   | 10. Field and Pool, or Exploratory Area |                |  |
| 4. Location of Well (Footage, Sec., T., In       | l., M., or Survey Description)                                                             |                    | Lat.                                   | Jennings          | s; Upper Bone Sprin                     | ng Shale       |  |
| SHL: 330' FNL & 430' FWL (NWNW) Sec 11-T26S-R32E |                                                                                            |                    | Long                                   |                   | 11 County or Parish, State              |                |  |
| BHL: 330' FSL & 430' FWI                         | L (SWSW) Sec 11-T26S-R32E                                                                  | 3                  | Long.                                  | Le                | a N                                     | NM             |  |
| 12. CHECK APPROPRIATE BO                         | X(S) TO INDICATE NATURE O                                                                  | F NOTICE, REP      | ORT, OR OTHER D                        | DATA              |                                         |                |  |
| TYPE OF SUBMISSION                               | T                                                                                          | 1                  | TYPE OF ACTION                         |                   |                                         |                |  |
|                                                  |                                                                                            |                    | ······································ |                   |                                         |                |  |
| X Notice of Intent                               | Acidize                                                                                    | Deepen             | Production ( S                         | tart/ Resume)     | Water Shut-off                          |                |  |
| •                                                | Altering Casing                                                                            | Fracture Treat     | Reclamation                            |                   | Well Integrity                          |                |  |
| Subsequent Report                                | Casing Repair                                                                              | New Construction   | Recomplete                             |                   | X Other                                 |                |  |
|                                                  |                                                                                            | _                  |                                        |                   | Proposéd Prod                           | Fooility       |  |
|                                                  | Change Plans                                                                               | Plug and abandon   | g and abandon Temporarily Abandon      |                   |                                         | -              |  |
| Final Abandonment Notice                         | Convert to Injection                                                                       | Plug back          | Water Disposa                          | al .              | & Reclaime                              | d Pad          |  |
|                                                  | ved operations. If the operation results Abandonment Notice shall be filed al inspection.) |                    |                                        |                   |                                         |                |  |
| BTA proposes to amend t                          | the production facility and re                                                             | claimed pad for    | r this well, as was                    | approved in       | a the APD.                              |                |  |
|                                                  | <b>F</b>                                                                                   | •                  | ,                                      | 11                |                                         |                |  |
| The amended facility place                       | ment and the slight adjustment                                                             | of the proposed    | reclaimed area w                       | ill allow the h   | leater treater to                       |                |  |
| be located 100' from the we                      |                                                                                            |                    |                                        |                   |                                         |                |  |
|                                                  |                                                                                            |                    |                                        |                   |                                         |                |  |
| Diagrams are attached. Surface · Ok.             | 2. 2-20/20 10/27/14                                                                        |                    |                                        |                   |                                         |                |  |
| Quefaco · Ok.                                    | Lordana                                                                                    |                    |                                        |                   |                                         |                |  |
| 300. 10.00                                       | 030: 101                                                                                   |                    |                                        |                   |                                         |                |  |
| and had                                          | OH S APPIY                                                                                 |                    | 00.07                                  | 2027              |                                         |                |  |
| 0.17.12.                                         |                                                                                            |                    | EC:27                                  | 3001              |                                         |                |  |
| 14. I hereby certify that the foregoing is tru   | e and correct.                                                                             |                    |                                        |                   |                                         |                |  |
| Name (Printed/Typed)                             |                                                                                            | Title:             |                                        |                   |                                         |                |  |
| Pam Inskeep                                      | pinskeep@btaoil.com                                                                        | Re                 | Regulatory Administrataor              |                   |                                         |                |  |
| Signature:                                       |                                                                                            | Date: 10/          | 14/14                                  |                   |                                         |                |  |
|                                                  | THIS SPACE FOR F                                                                           |                    |                                        | \F                |                                         |                |  |
|                                                  | THIS STACE TOKT                                                                            | I                  | 4 4                                    | <del></del>       |                                         |                |  |
| Approved by:                                     | 1. Church                                                                                  | Title:             | SCET.                                  | D                 | Date: 10-28-1                           | 4              |  |
| Conditions of approval, if any are attac         | hed. Approval of this notice does not vequitable title to those rights in the sub-         | warrant or         | 41 -                                   |                   | 11                                      | /              |  |
| which would entitle the ap                       | plicant to conduct operations                                                              | thereon.           | CFD                                    |                   | LH                                      | <del></del>    |  |
|                                                  | tle 43 U.S.C. Section 1212, make it a nents or representations as to any matter with       |                    | on knowingly and willi                 | fully to make any | y department or agency of               | of the United  |  |
| (Instructions on page 2)                         | The conversations as to any market with                                                    | janosiyava.        | · · · · · · · · · · · · · · · · · · ·  |                   |                                         |                |  |
| * *                                              | •                                                                                          |                    |                                        | •                 |                                         |                |  |