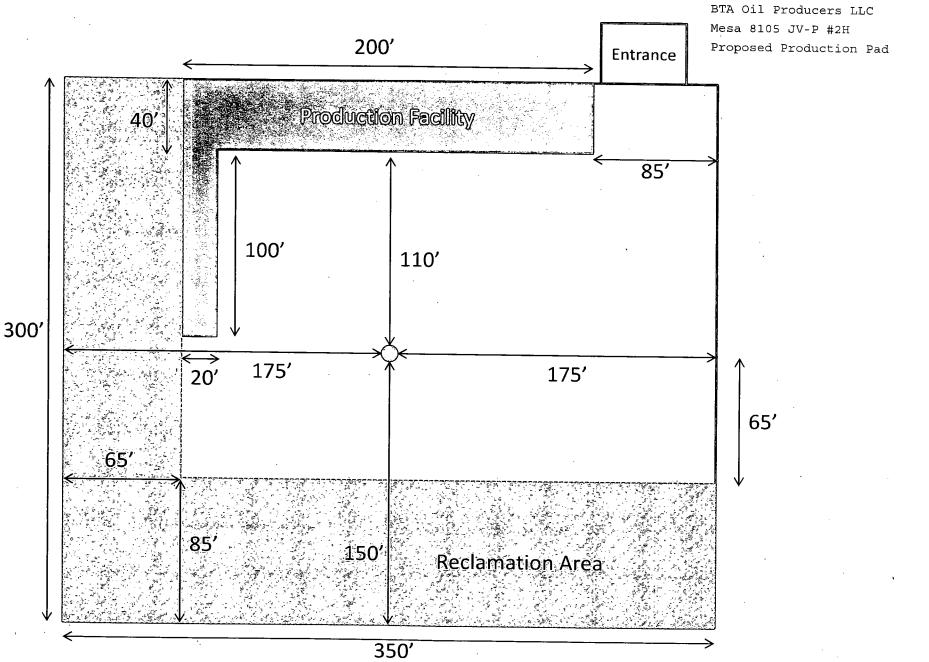

## OCD HOBBS OCD

A1 201A

| Form 3160- 3                                     | UNITEDSIA                                                                                  |                    | MOAGI                                  | .014              | FORM APPROVED                           |                |  |
|--------------------------------------------------|--------------------------------------------------------------------------------------------|--------------------|----------------------------------------|-------------------|-----------------------------------------|----------------|--|
| (August, 2007)                                   | DEPARTMENT OF TH                                                                           |                    |                                        |                   | OMB No. 1004- 0137                      |                |  |
|                                                  | BUREAU OF LAND MA                                                                          | NAGEMENT           | SEATN F                                |                   | Expires: July 31, 2010                  |                |  |
| S                                                | UNDRY NOTICES AND REI                                                                      | W NO STROS         | ELLS RECEIVE                           | Lease Serial      | NM14492                                 |                |  |
|                                                  | not use this form for proposals                                                            |                    |                                        | 6. If Indian, Al  | lottee, or Tribe Name                   |                |  |
|                                                  | ndoned well. Use Form 3160-3 (A                                                            |                    |                                        |                   | •••                                     |                |  |
| SUBMIT II                                        | N TRIPLICATE - Other Instruct                                                              | ions on page 2.    |                                        | 7. If Unit or Ca  | A. Agreement Name and/or I              | No.            |  |
| 1. Type of Well                                  |                                                                                            |                    | <del></del>                            |                   |                                         |                |  |
| Oil Well Gas Well                                | Other                                                                                      |                    | ,                                      | 8. Well Name      | and No MESH #2                          | 2H             |  |
| 2. Name of Operator                              |                                                                                            |                    |                                        | A                 | 4esa 8105 JV-P #21                      | <del>†</del> ' |  |
| BTA Oil Producers LLC                            |                                                                                            | 1                  | <del> </del>                           | 9. API Well No    | ).                                      |                |  |
| 3a. Address 104 S. Pecos                         |                                                                                            | 3b. Phone No. (inc | 3b. Phone No. (include area code)      |                   | 30-025-41289                            |                |  |
| Midland, TX 79701                                |                                                                                            |                    | 432-682-3753                           |                   | 10. Field and Pool, or Exploratory Area |                |  |
| 4. Location of Well (Footage, Sec., T., In       | l., M., or Survey Description)                                                             |                    | Lat.                                   | Jennings          | s; Upper Bone Sprin                     | ng Shale       |  |
| SHL: 330' FNL & 430' FWL (NWNW) Sec 11-T26S-R32E |                                                                                            |                    | Long                                   |                   | 11 County or Parish, State              |                |  |
| BHL: 330' FSL & 430' FWI                         | L (SWSW) Sec 11-T26S-R32E                                                                  | 3                  | Long.                                  | Le                | a N                                     | NM             |  |
| 12. CHECK APPROPRIATE BO                         | X(S) TO INDICATE NATURE O                                                                  | F NOTICE, REP      | ORT, OR OTHER D                        | DATA              |                                         |                |  |
| TYPE OF SUBMISSION                               | T                                                                                          | 1                  | TYPE OF ACTION                         |                   |                                         |                |  |
|                                                  |                                                                                            |                    | ······································ |                   |                                         |                |  |
| X Notice of Intent                               | Acidize                                                                                    | Deepen             | Production ( S                         | tart/ Resume)     | Water Shut-off                          |                |  |
| •                                                | Altering Casing                                                                            | Fracture Treat     | Reclamation                            |                   | Well Integrity                          |                |  |
| Subsequent Report                                | Casing Repair                                                                              | New Construction   | Recomplete                             |                   | X Other                                 |                |  |
|                                                  |                                                                                            | _                  |                                        |                   | Proposéd Prod                           | Fooility       |  |
|                                                  | Change Plans                                                                               | Plug and abandon   | g and abandon Temporarily Abandon      |                   |                                         | -              |  |
| Final Abandonment Notice                         | Convert to Injection                                                                       | Plug back          | Water Disposa                          | al .              | & Reclaime                              | d Pad          |  |
|                                                  | ved operations. If the operation results Abandonment Notice shall be filed al inspection.) |                    |                                        |                   |                                         |                |  |
| BTA proposes to amend t                          | the production facility and re                                                             | claimed pad for    | r this well, as was                    | approved in       | a the APD.                              |                |  |
|                                                  | <b>F</b>                                                                                   | •                  | ,                                      | 11                |                                         |                |  |
| The amended facility place                       | ment and the slight adjustment                                                             | of the proposed    | reclaimed area w                       | ill allow the h   | leater treater to                       |                |  |
| be located 100' from the we                      |                                                                                            |                    |                                        |                   |                                         |                |  |
|                                                  |                                                                                            |                    |                                        |                   |                                         |                |  |
| Diagrams are attached. Surface · Ok.             | 2. 2-20/20 10/27/14                                                                        |                    |                                        |                   |                                         |                |  |
| Quefaco · Ok.                                    | Lordana                                                                                    |                    |                                        |                   |                                         |                |  |
| 300. 10.00                                       | 030: 101                                                                                   |                    |                                        |                   |                                         |                |  |
| and had                                          | OH S APPIY                                                                                 |                    | 00.07                                  | 2027              |                                         |                |  |
| 0.17.12.                                         |                                                                                            |                    | EC:27                                  | 3001              |                                         |                |  |
| 14. I hereby certify that the foregoing is tru   | e and correct.                                                                             |                    |                                        |                   |                                         |                |  |
| Name (Printed/Typed)                             |                                                                                            | Title:             |                                        |                   |                                         |                |  |
| Pam Inskeep                                      | pinskeep@btaoil.com                                                                        | Re                 | Regulatory Administrataor              |                   |                                         |                |  |
| Signature:                                       |                                                                                            | Date: 10/          | 14/14                                  |                   |                                         |                |  |
|                                                  | THIS SPACE FOR F                                                                           |                    |                                        | \F                |                                         |                |  |
|                                                  | THIS STACE TOKT                                                                            | I                  | 4 4                                    | <del></del>       |                                         |                |  |
| Approved by:                                     | 1. Church                                                                                  | Title:             | SCET.                                  | D                 | Date: 10-28-1                           | 4              |  |
| Conditions of approval, if any are attac         | hed. Approval of this notice does not vequitable title to those rights in the sub-         | warrant or         | 41 -                                   |                   | 11                                      | /              |  |
| which would entitle the ap                       | plicant to conduct operations                                                              | thereon.           | CFD                                    |                   | LH                                      | <del></del>    |  |
|                                                  | tle 43 U.S.C. Section 1212, make it a nents or representations as to any matter with       |                    | on knowingly and willi                 | fully to make any | y department or agency of               | of the United  |  |
| (Instructions on page 2)                         | The conversations as to any market with                                                    | janosiyava.        | · · · · · · · · · · · · · · · · · · ·  |                   |                                         |                |  |
| * *                                              | •                                                                                          |                    |                                        | •                 |                                         |                |  |