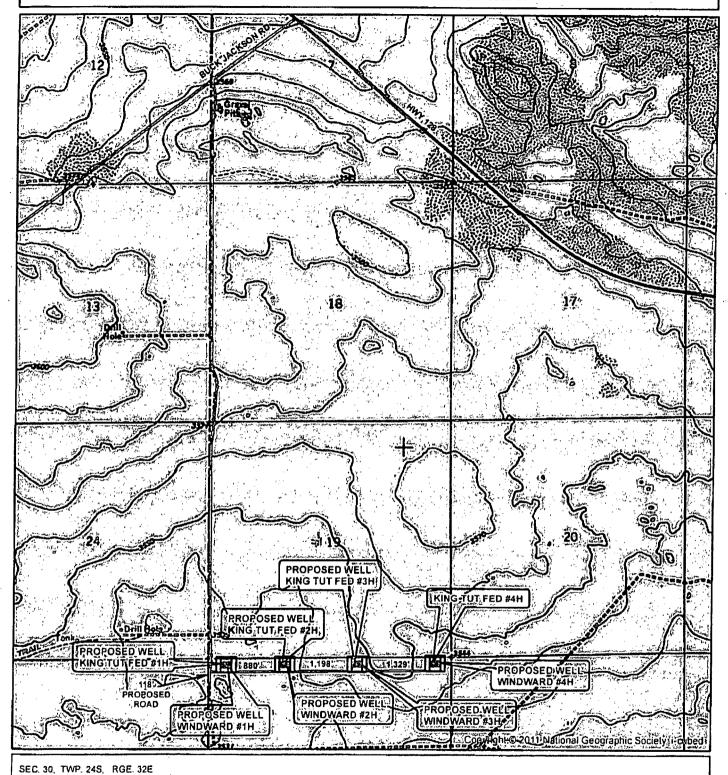

## **LOCATION VERIFICATION MAP**

SURVEY: N.M.P.M.
COUNTY: LEA STATE: NEW MEXICO
DESCRIPTION. KING TUT FED #4H
190' FSL, 330' FEL

ELEVATION: 3547.7'
OPERATOR: COG PRODUCTION LLC
LEASE: KING TUT FED

W.O. # 13-442

HARCROW SURVEYING, LLC 1107 WATSON, ARTESIA NAL 88210 PH. (5°5) 513-2570 FAX: (575) 746-2158 charl\_harcrow77@yahoo.com

MAP DATE: 7/9/2013