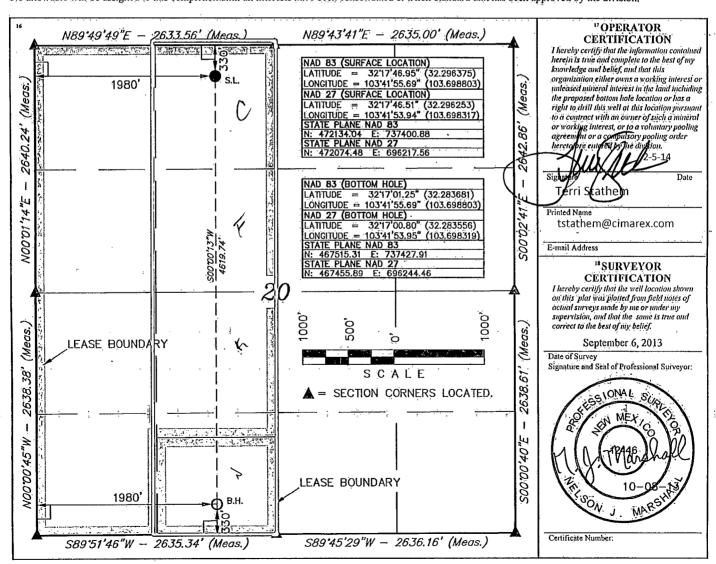

AMENDED REPORT

County

LEA

ELL LOCATION AND ACREAGE DEDICATION PLAT

| 31319              | its           |              | •            |         | 5 Property N<br>JAMES 20 FEDE |                           | ,                     |                        | Welt Number<br>26H |
|--------------------|---------------|--------------|--------------|---------|-------------------------------|---------------------------|-----------------------|------------------------|--------------------|
| 70GRID №<br>215099 | •             |              | -            |         | Operator N<br>CIMAREX ENI     |                           |                       | . ,                    | Elevation<br>3678' |
|                    |               |              |              |         | "Surface                      | Location                  |                       |                        |                    |
| UL or lot no.      | Section<br>20 | Township 23S | Range<br>32E | Lot Idn | Feet from the 330             | North/South line<br>NORTH | Feet from the<br>1980 | East/West line<br>WEST | County<br>LEA      |

North/South line

SOUTH

Feet from the

1980

East/West line

WEST

No allowable will be assigned to this completion until all interests have been consolidated or a non-standard unit has been approved by the division.

15 Order No.

Feet from the

330