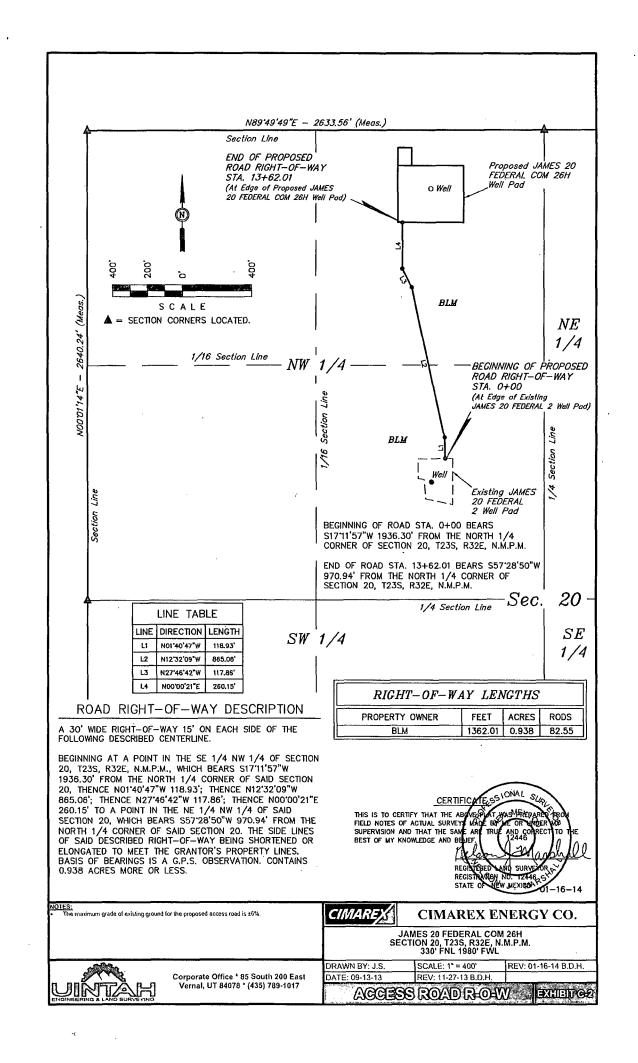

## CIMAREX ENERGY CO. JAMES 20 FEDERAL COM 26H SECTION 20, T23S, R32E, N.M.P.M.

BEGINNING AT HIGHWAY 128 PROCEED IN A NORTHEASTERLY DIRECTION APPROXIMATELY 2.3 MILES TO THE JUNCTION OF THIS ROAD AND AN EXISTING ROAD TO THE NORTH; TURN LEFT AND PROCEED IN A NORTHERLY DIRECTION APPROXIMATELY 0.4 MILES TO THE JUNCTION OF THIS ROAD AND AN EXISTING ROAD TO THE NORTHWEST; TURN LEFT AND PROCEED IN A NORTHWESTERLY DIRECTION APPROXIMATELY 0.3 MILES TO THE JUNCTION OF THIS ROAD AND AN EXISTING ROAD TO THE NORTHEAST: TURN RIGHT AND PROCEED IN A NORTHEASTERLY DIRECTION APPROXIMATELY 0.3 MILES TO THE JUNCTION OF THIS ROAD AND AN EXISTING ROAD TO THE EAST; TURN RIGHT AND PROCEED IN AN EASTERLY DIRECTION APPROXIMATELY 0.1 MILES TO THE JUNCTION OF THIS ROAD AND AN EXISTING ROAD TO THE NORTHEAST; TURN LEFT AND PROCEED IN A NORTHEASTERLY, THEN NORTHERLY DIRECTION APPROXIMATELY 0.5 MILES TO THE JUNCTION OF THIS ROAD AND AN EXISTING ROAD TO THE WEST: TURN LEFT AND PROCEED IN A WESTERLY, THEN NORTHERLY DIRECTION APPROXIMATELY 1.1 MILES TO THE BEGINNING OF THE PROPOSED ACCESS TO THE NORTH; FOLLOW ROAD FLAGS IN A NORTHERLY DIRECTION APPROXIMATELY 1,220' TO THE PROPOSED LOCATION.

TOTAL DISTANCE FROM HIGHWAY 128 TO THE PROPOSED LOCATION IS APPROXIMATELY 5.2 MILES.

Exhibit A – One Mile Radius Map James 20 Federal Com 26H Cimarex Energy Company 20-23S-32E SHL 330 FNL & 1980 FWL BHL 330 FSL & 1980 FWL Lea County, NM