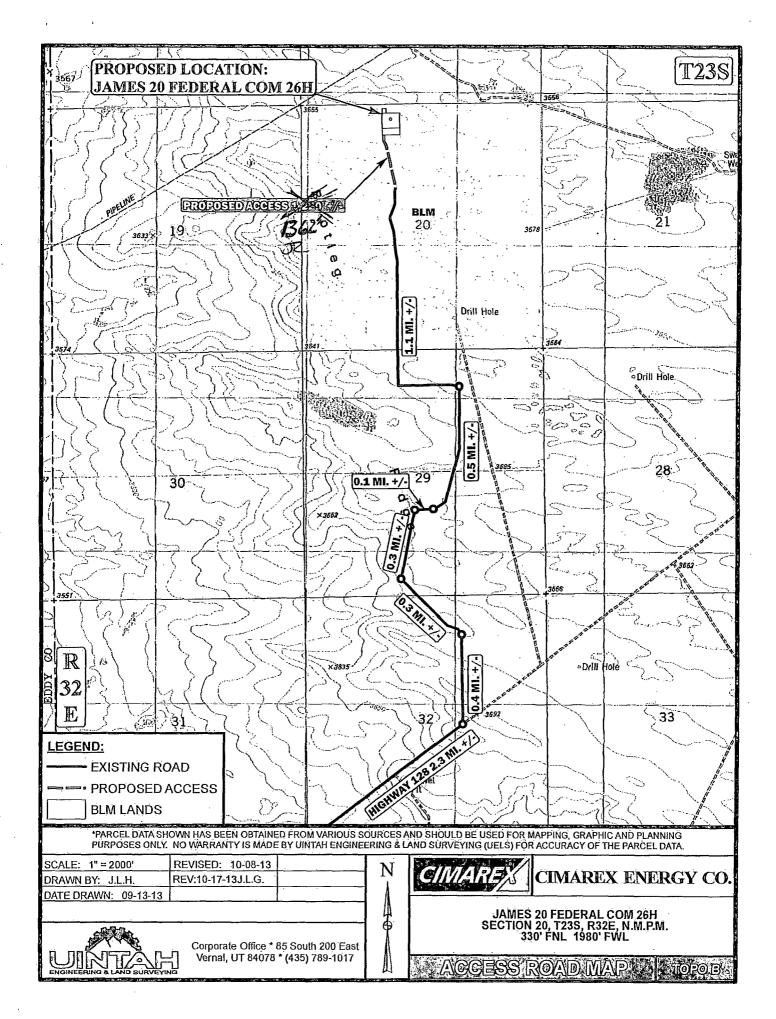

## CIMAREX ENERGY CO. JAMES 20 FEDERAL COM 26H SECTION 20, T23S, R32E, N.M.P.M.

BEGINNING AT HIGHWAY 128 PROCEED IN A NORTHEASTERLY DIRECTION APPROXIMATELY 2.3 MILES TO THE JUNCTION OF THIS ROAD AND AN EXISTING ROAD TO THE NORTH; TURN LEFT AND PROCEED IN A NORTHERLY DIRECTION APPROXIMATELY 0.4 MILES TO THE JUNCTION OF THIS ROAD AND AN EXISTING ROAD TO THE NORTHWEST; TURN LEFT AND PROCEED IN A NORTHWESTERLY DIRECTION APPROXIMATELY 0.3 MILES TO THE JUNCTION OF THIS ROAD AND AN EXISTING ROAD TO THE NORTHEAST: TURN RIGHT AND PROCEED IN A NORTHEASTERLY DIRECTION APPROXIMATELY 0.3 MILES TO THE JUNCTION OF THIS ROAD AND AN EXISTING ROAD TO THE EAST; TURN RIGHT AND PROCEED IN AN EASTERLY DIRECTION APPROXIMATELY 0.1 MILES TO THE JUNCTION OF THIS ROAD AND AN EXISTING ROAD TO THE NORTHEAST; TURN LEFT AND PROCEED IN A NORTHEASTERLY, THEN NORTHERLY DIRECTION APPROXIMATELY 0.5 MILES TO THE JUNCTION OF THIS ROAD AND AN EXISTING ROAD TO THE WEST: TURN LEFT AND PROCEED IN A WESTERLY, THEN NORTHERLY DIRECTION APPROXIMATELY 1.1 MILES TO THE BEGINNING OF THE PROPOSED ACCESS TO THE NORTH; FOLLOW ROAD FLAGS IN A NORTHERLY DIRECTION APPROXIMATELY 1,220' TO THE PROPOSED LOCATION.

TOTAL DISTANCE FROM HIGHWAY 128 TO THE PROPOSED LOCATION IS APPROXIMATELY 5.2 MILES.

Exhibit A – One Mile Radius Map James 20 Federal Com 26H Cimarex Energy Company 20-23S-32E SHL 330 FNL & 1980 FWL BHL 330 FSL & 1980 FWL Lea County, NM