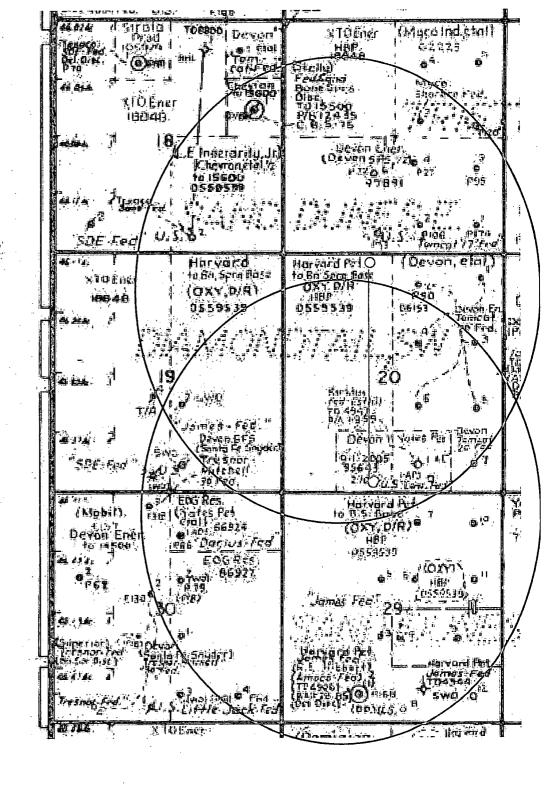

TOTAL DISTANCE FROM HIGHWAY 128 TO THE PROPOSED LOCATION IS APPROXIMATELY 5.2 MILES.

Exhibit A – One Mile Radius Map James 20 Federal Com 26H Cimarex Energy Company 20-23S-32E SHL 330 FNL & 1980 FWL BHL 330 FSL & 1980 FWL Lea County, NM