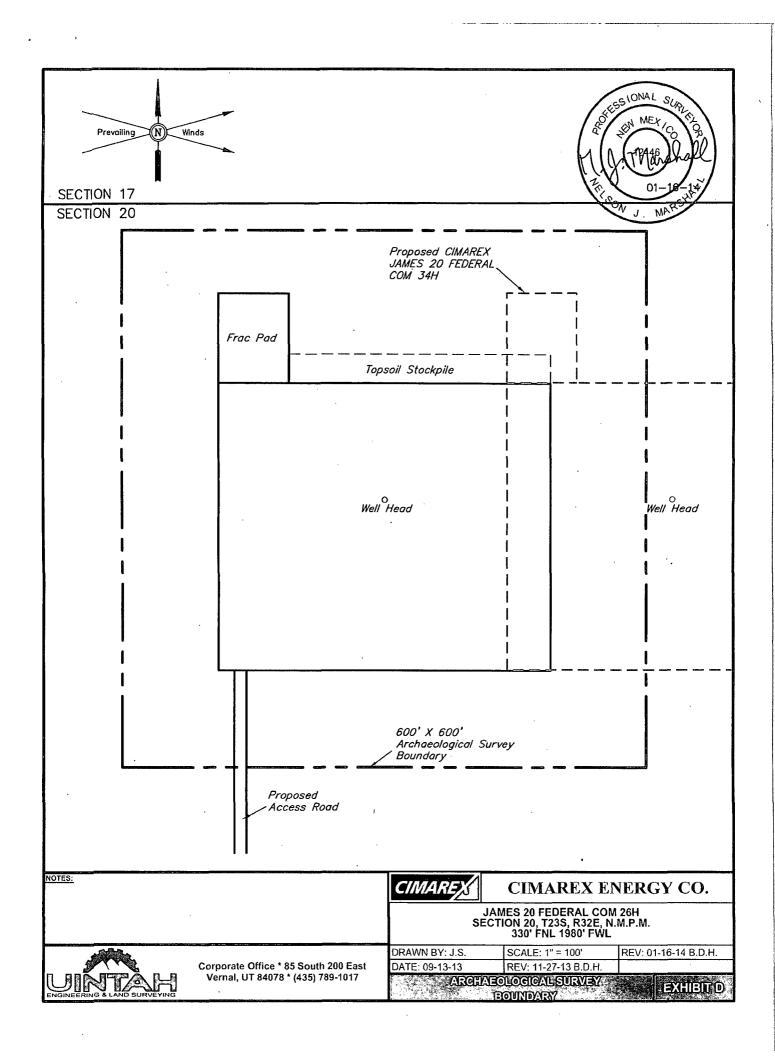

AMENDED REPORT

County

LEA

ELL LOCATION AND ACREAGE DEDICATION PLAT

| 31319              | its           |              | •            |         | 5 Property N<br>JAMES 20 FEDE |                           | ,                     |                        | Welt Number<br>26H |
|--------------------|---------------|--------------|--------------|---------|-------------------------------|---------------------------|-----------------------|------------------------|--------------------|
| 70GRID №<br>215099 | •             |              | -            |         | Operator N<br>CIMAREX ENI     |                           |                       | . ,                    | Elevation<br>3678' |
|                    |               |              |              |         | "Surface                      | Location                  |                       |                        |                    |
| UL or lot no.      | Section<br>20 | Township 23S | Range<br>32E | Lot Idn | Feet from the 330             | North/South line<br>NORTH | Feet from the<br>1980 | East/West line<br>WEST | County<br>LEA      |

## CIMAREX ENERGY CO. JAMES 20 FEDERAL COM 26H SECTION 20, T23S, R32E, N.M.P.M.

BEGINNING AT HIGHWAY 128 PROCEED IN A NORTHEASTERLY DIRECTION APPROXIMATELY 2.3 MILES TO THE JUNCTION OF THIS ROAD AND AN EXISTING ROAD TO THE NORTH; TURN LEFT AND PROCEED IN A NORTHERLY DIRECTION APPROXIMATELY 0.4 MILES TO THE JUNCTION OF THIS ROAD AND AN EXISTING ROAD TO THE NORTHWEST; TURN LEFT AND PROCEED IN A NORTHWESTERLY DIRECTION APPROXIMATELY 0.3 MILES TO THE JUNCTION OF THIS ROAD AND AN EXISTING ROAD TO THE NORTHEAST: TURN RIGHT AND PROCEED IN A NORTHEASTERLY DIRECTION APPROXIMATELY 0.3 MILES TO THE JUNCTION OF THIS ROAD AND AN EXISTING ROAD TO THE EAST; TURN RIGHT AND PROCEED IN AN EASTERLY DIRECTION APPROXIMATELY 0.1 MILES TO THE JUNCTION OF THIS ROAD AND AN EXISTING ROAD TO THE NORTHEAST; TURN LEFT AND PROCEED IN A NORTHEASTERLY, THEN NORTHERLY DIRECTION APPROXIMATELY 0.5 MILES TO THE JUNCTION OF THIS ROAD AND AN EXISTING ROAD TO THE WEST: TURN LEFT AND PROCEED IN A WESTERLY, THEN NORTHERLY DIRECTION APPROXIMATELY 1.1 MILES TO THE BEGINNING OF THE PROPOSED ACCESS TO THE NORTH; FOLLOW ROAD FLAGS IN A NORTHERLY DIRECTION APPROXIMATELY 1,220' TO THE PROPOSED LOCATION.