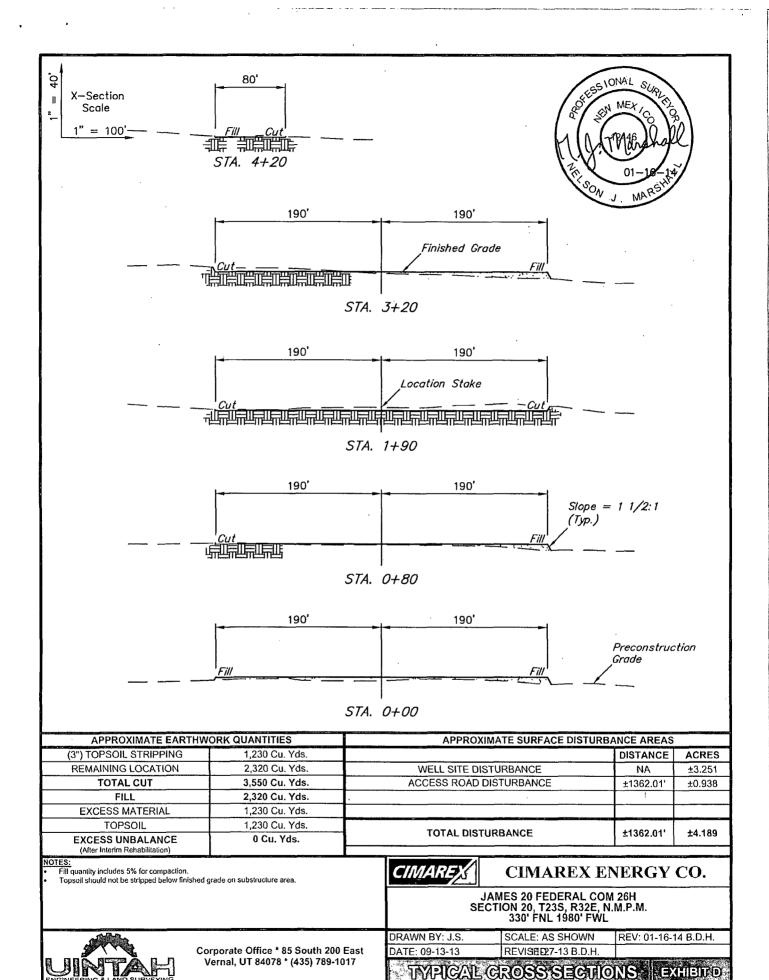

STING ROAD TO THE EAST; TURN RIGHT AND PROCEED IN AN EASTERLY DIRECTION APPROXIMATELY 0.1 MILES TO THE JUNCTION OF THIS ROAD AND AN EXISTING ROAD TO THE NORTHEAST; TURN LEFT AND PROCEED IN A NORTHEASTERLY, THEN NORTHERLY DIRECTION APPROXIMATELY 0.5 MILES TO THE JUNCTION OF THIS ROAD AND AN EXISTING ROAD TO THE WEST: TURN LEFT AND PROCEED IN A WESTERLY, THEN NORTHERLY DIRECTION APPROXIMATELY 1.1 MILES TO THE BEGINNING OF THE PROPOSED ACCESS TO THE NORTH; FOLLOW ROAD FLAGS IN A NORTHERLY DIRECTION APPROXIMATELY 1,220' TO THE PROPOSED LOCATION.

TOTAL DISTANCE FROM HIGHWAY 128 TO THE PROPOSED LOCATION IS APPROXIMATELY 5.2 MILES.



Exhibit A – One Mile Radius Map James 20 Federal Com 26H Cimarex Energy Company 20-23S-32E SHL 330 FNL & 1980 FWL BHL 330 FSL & 1980 FWL Lea County, NM