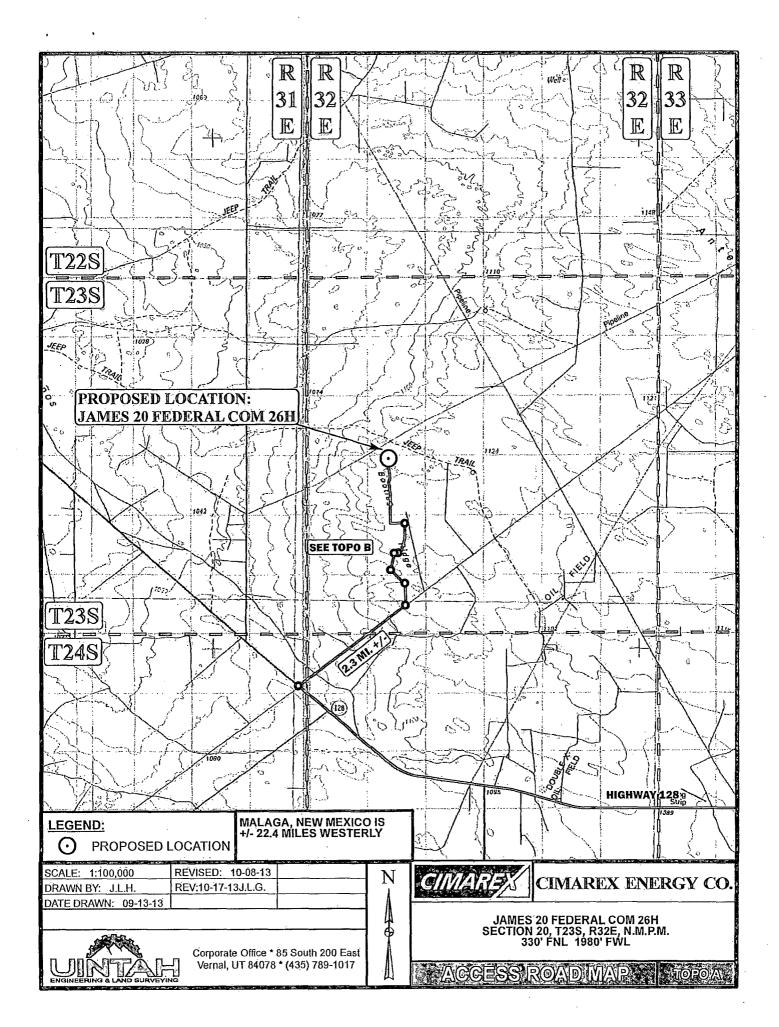

## CIMAREX ENERGY CO. JAMES 20 FEDERAL COM 26H SECTION 20, T23S, R32E, N.M.P.M.

BEGINNING AT HIGHWAY 128 PROCEED IN A NORTHEASTERLY DIRECTION APPROXIMATELY 2.3 MILES TO THE JUNCTION OF THIS ROAD AND AN EXISTING ROAD TO THE NORTH; TURN LEFT AND PROCEED IN A NORTHERLY DIRECTION APPROXIMATELY 0.4 MILES TO THE JUNCTION OF THIS ROAD AND AN EXISTING ROAD TO THE NORTHWEST; TURN LEFT AND PROCEED IN A NORTHWESTERLY DIRECTION APPROXIMATELY 0.3 MILES TO THE JUNCTION OF THIS ROAD AND AN EXISTING ROAD TO THE NORTHEAST: TURN RIGHT AND PROCEED IN A NORTHEASTERLY DIRECTION APPROXIMATELY 0.3 MILES TO THE JUNCTION OF THIS ROAD AND AN EXISTING ROAD TO THE EAST; TURN RIGHT AND PROCEED IN AN EASTERLY DIRECTION APPROXIMATELY 0.1 MILES TO THE JUNCTION OF THIS ROAD AND AN EXISTING ROAD TO THE NORTHEAST; TURN LEFT AND PROCEED IN A NORTHEASTERLY, THEN NORTHERLY DIRECTION APPROXIMATELY 0.5 MILES TO THE JUNCTION OF THIS ROAD AND AN EXISTING ROAD TO THE WEST: TURN LEFT AND PROCEED IN A WESTERLY, THEN NORTHERLY DIRECTION APPROXIMATELY 1.1 MILES TO THE BEGINNING OF THE PROPOSED ACCESS TO THE NORTH; FOLLOW ROAD FLAGS IN A NORTHERLY DIRECTION APPROXIMATELY 1,220' TO THE PROPOSED LOCATION.

TOTAL DISTANCE FROM HIGHWAY 128 TO THE PROPOSED LOCATION IS APPROXIMATELY 5.2 MILES.

Exhibit A – One Mile Radius Map James 20 Federal Com 26H Cimarex Energy Company 20-23S-32E SHL 330 FNL & 1980 FWL BHL 330 FSL & 1980 FWL Lea County, NM