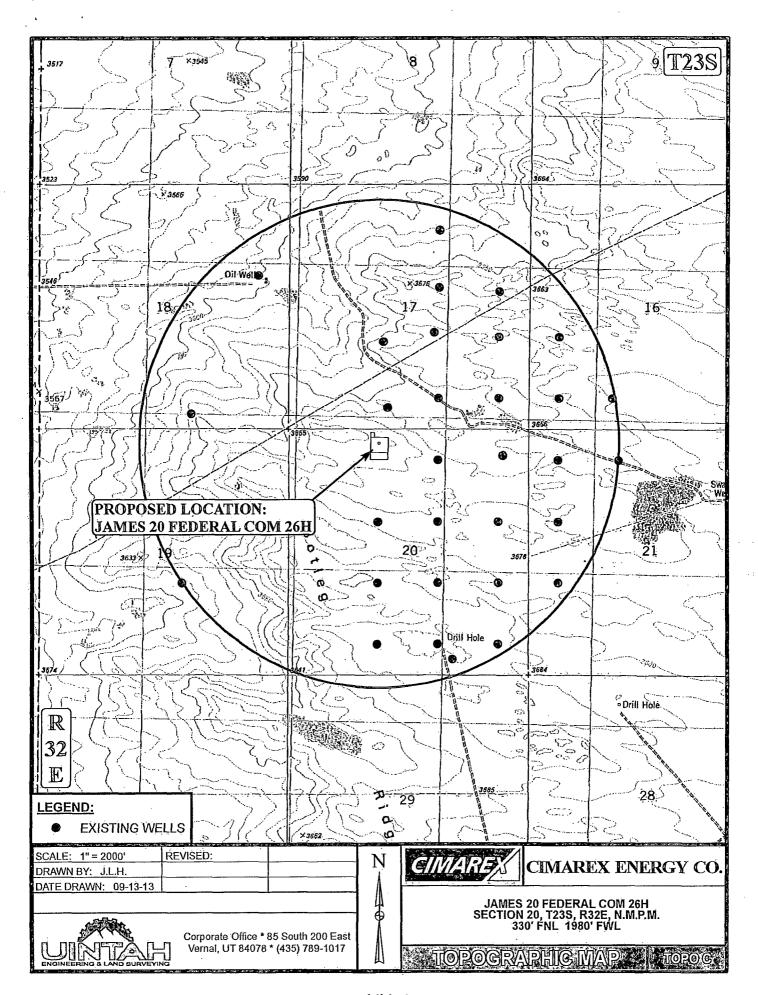

TOTAL DISTANCE FROM HIGHWAY 128 TO THE PROPOSED LOCATION IS APPROXIMATELY 5.2 MILES.

Exhibit A – One Mile Radius Map James 20 Federal Com 26H Cimarex Energy Company 20-23S-32E SHL 330 FNL & 1980 FWL BHL 330 FSL & 1980 FWL Lea County, NM