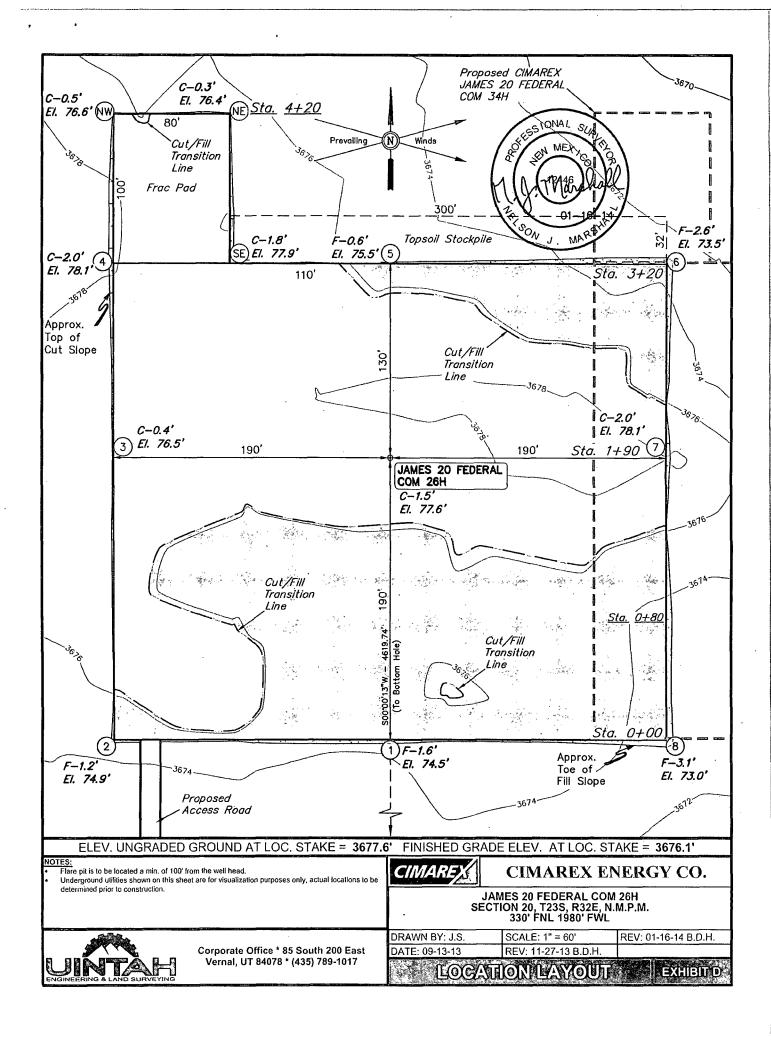

AMENDED REPORT

County

LEA

ELL LOCATION AND ACREAGE DEDICATION PLAT

| 31319              | its           |              | •            |         | 5 Property N<br>JAMES 20 FEDE |                           | ,                     |                        | Welt Number<br>26H |
|--------------------|---------------|--------------|--------------|---------|-------------------------------|---------------------------|-----------------------|------------------------|--------------------|
| 70GRID №<br>215099 | •             |              | -            |         | Operator N<br>CIMAREX ENI     |                           |                       | . ,                    | Elevation<br>3678' |
|                    |               |              |              |         | "Surface                      | Location                  |                       |                        |                    |
| UL or lot no.      | Section<br>20 | Township 23S | Range<br>32E | Lot Idn | Feet from the 330             | North/South line<br>NORTH | Feet from the<br>1980 | East/West line<br>WEST | County<br>LEA      |

North/South line

SOUTH

Feet from the

1980

East/West line

WEST

No allowable will be assigned to this completion until all interests have been consolidated or a non-standard unit has been approved by the division.