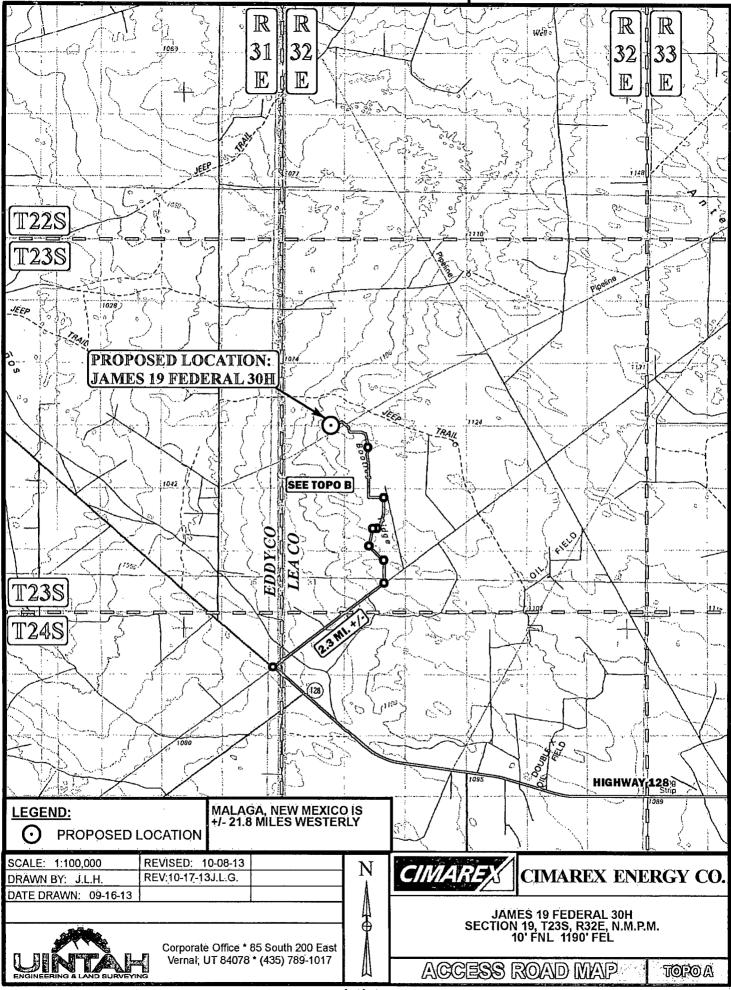

.

NOV 0 4 2014

Shown the Astu

Exhibit A – One Mile Radius Map James 19 Federal 30H Cimarex Energy Company 19-23S-32E SHL 10 FNL & 1190 FEL BHL330 FSL & 1320 FEL Lea County, NM

Public Access Road Map

Exhibit **B** 

## CIMAREX ENERGY CO. JAMES 19 FEDERAL 30H SECTION 19, T23S, R32E, N.M.P.M.

BEGINNING AT HIGHWAY 128 PROCEED IN A NORTHEASTERLY DIRECTION APPROXIMATELY 2.3 MILES TO THE JUNCTION OF THIS ROAD AND AN EXISTING ROAD TO THE NORTH; TURN LEFT AND PROCEED IN A NORTHERLY DIRECTION APPROXIMATELY 0.4 MILES TO THE JUNCTION OF THIS ROAD AND AN EXISTING ROAD TO THE NORTHWEST; TURN LEFT AND PROCEED IN A NORTHWESTERLY DIRECTION APPROXIMATELY 0.3 MILES TO THE JUNCTION OF THIS ROAD AND AN EXISTING ROAD TO THE NORTHEAST; TURN RIGHT AND PROCEED IN A NORTHEASTERLY DIRECTION APPROXIMATELY 0.3 MILES TO THE JUNCTION OF THIS ROAD AND AN EXISTING ROAD TO THE EAST; TURN RIGHT AND PROCEED IN AN EASTERLY DIRECTION APPROXIMATELY 0.1 MILES TO THE JUNCTION OF THIS ROAD AND AN EXISTING ROAD TO THE NORTHEAST; TURN LEFT AND PROCEED IN A NORTHEASTERLY, THEN NORTHERLY DIRECTION APPROXIMATELY 0.5 MILES TO THE JUNCTION OF THIS ROAD AND AN EXISTING ROAD TO THE WEST: TURN LEFT AND PROCEED IN A WESTERLY, THEN NORTHERLY DIRECTION APPROXIMATELY 1.1 MILES TO THE BEGINNING OF THE PROPOSED ACCESS FOR THE JAMES 20 FEDERAL COM 26H TO THE NORTH, FOLLOW ROAD FLAGS IN A NORTHERLY DIRECTION APPROXIMATELY 1,198' TO THE BEGINNING OF THE PROPOSED ACCESS FOR THE JAMES 19 FEDERAL 29H TO THE WEST; FOLLOW ROAD FLAGS IN A WESTERLY DIRECTION APPROXIMATELY 3,490' TO THE PROPOSED LOCATION.

TOTAL DISTANCE FROM HIGHWAY 128 TO THE PROPOSED LOCATION IS APPROXIMATELY 5.7 MILES.

Exhibit I