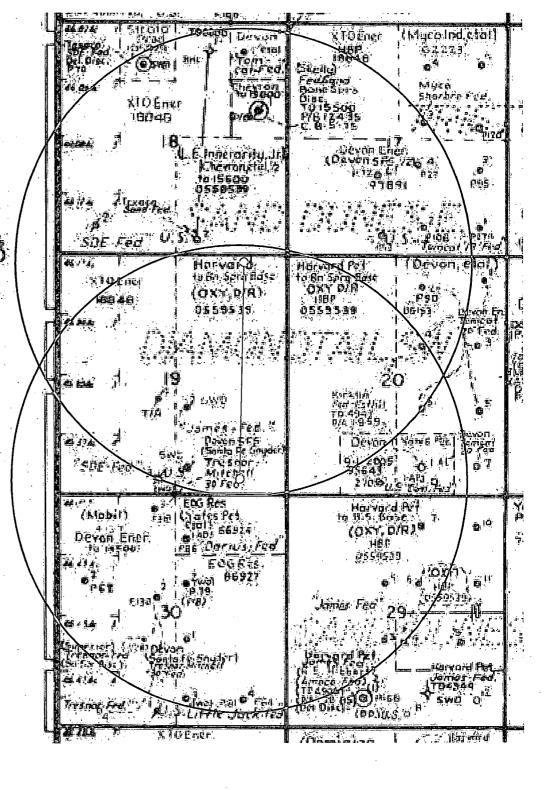

.

NOV 0 4 2014

Shown the Astu

Exhibit A – One Mile Radius Map James 19 Federal 30H Cimarex Energy Company 19-23S-32E SHL 10 FNL & 1190 FEL BHL330 FSL & 1320 FEL Lea County, NM

Public Access Road Map

Exhibit **B** 