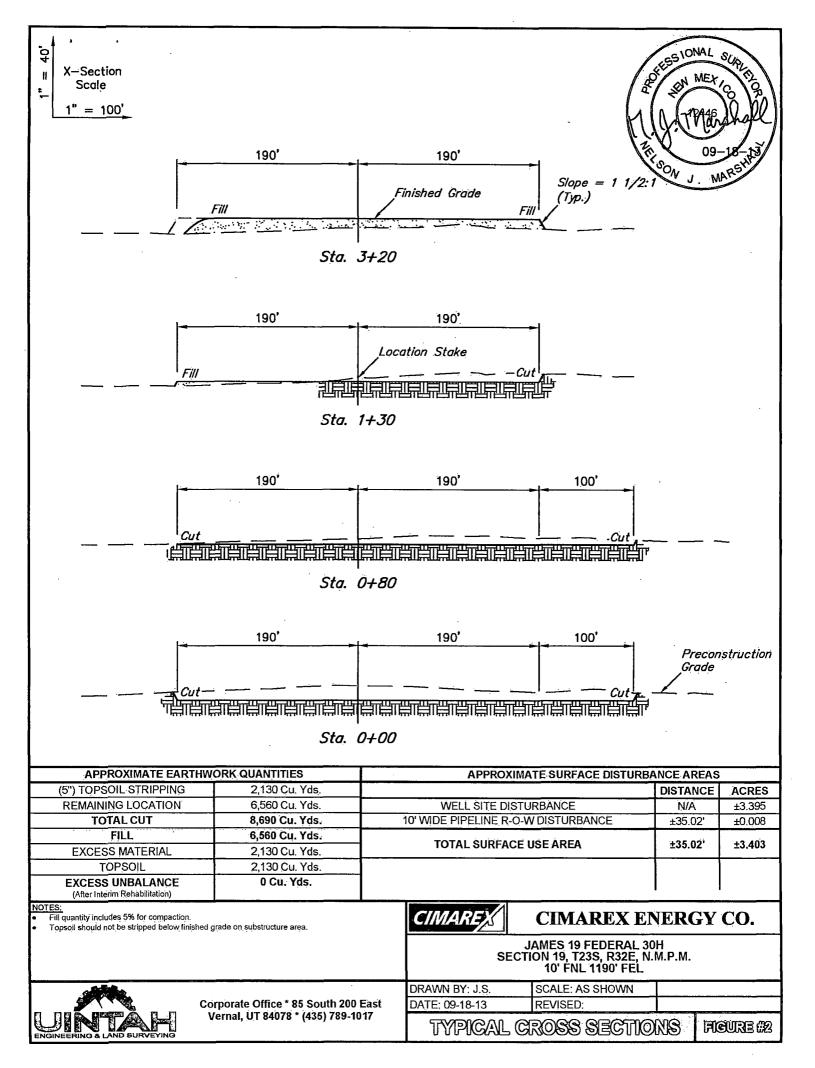

| District I<br>1625 N. French Dr., Hobbs, NM 8824<br>Phone: (575) 393-6161 Fax: (575) 39<br>District II<br>811 S. First St., Artesia, NM 88210<br>Phone: (575) 748-1283 Fax: (575) 748<br>District III<br>1000 Rio Brazos Road, Aztec, NM 87-<br>Phone: (505) 334-6178 Fax: (505) 334<br>District IV<br>1220 S. St. Francis Dr., Santa Fe, NM<br>Phone: (505) 476-3460 Fax: (505) 476                                                                                                                                                                                                                                                                                                                                                                                                                                                                                                                                                                                                                                                                                                                                                                                                                                                                                                                                                                                                                                                                                                                                                                                                                                                                                                                                                                                                                                                                                                                                                                                                                                                                                                                                                                                                                                                                                                                                                                                                                                                                                                                                                                                                                                                                                                                                                      | A-9720<br>A-9720<br>A-9720<br>A410<br>B-6170<br>BRECEIN<br>87505<br>5-3462 | Minerals & Nat<br>OIL CONSERV<br>JED 1220 South<br>Santa Fe                                                | St. Francis Dr.<br>, NM 87505        | RECEIV                         | 014                                                                                                                                                                                                                                                                                                                                            | Form C-102<br>Revised August 1, 2011<br>one copy to appropriate<br>District Office<br>AMENDED REPORT                                                                                                                                                                                                                                                                     |  |
|-------------------------------------------------------------------------------------------------------------------------------------------------------------------------------------------------------------------------------------------------------------------------------------------------------------------------------------------------------------------------------------------------------------------------------------------------------------------------------------------------------------------------------------------------------------------------------------------------------------------------------------------------------------------------------------------------------------------------------------------------------------------------------------------------------------------------------------------------------------------------------------------------------------------------------------------------------------------------------------------------------------------------------------------------------------------------------------------------------------------------------------------------------------------------------------------------------------------------------------------------------------------------------------------------------------------------------------------------------------------------------------------------------------------------------------------------------------------------------------------------------------------------------------------------------------------------------------------------------------------------------------------------------------------------------------------------------------------------------------------------------------------------------------------------------------------------------------------------------------------------------------------------------------------------------------------------------------------------------------------------------------------------------------------------------------------------------------------------------------------------------------------------------------------------------------------------------------------------------------------------------------------------------------------------------------------------------------------------------------------------------------------------------------------------------------------------------------------------------------------------------------------------------------------------------------------------------------------------------------------------------------------------------------------------------------------------------------------------------------------|----------------------------------------------------------------------------|------------------------------------------------------------------------------------------------------------|--------------------------------------|--------------------------------|------------------------------------------------------------------------------------------------------------------------------------------------------------------------------------------------------------------------------------------------------------------------------------------------------------------------------------------------|--------------------------------------------------------------------------------------------------------------------------------------------------------------------------------------------------------------------------------------------------------------------------------------------------------------------------------------------------------------------------|--|
| WELL LOCATION AND ACREAGE DEDICATION PLAT<br>30-025 <sup>-API</sup> Number<br>30-025 <sup>-API</sup> Number<br>30-025 <sup>-API</sup> Number<br>53805 Save Dunes Wilder <sup>2</sup> , Bone Spring South                                                                                                                                                                                                                                                                                                                                                                                                                                                                                                                                                                                                                                                                                                                                                                                                                                                                                                                                                                                                                                                                                                                                                                                                                                                                                                                                                                                                                                                                                                                                                                                                                                                                                                                                                                                                                                                                                                                                                                                                                                                                                                                                                                                                                                                                                                                                                                                                                                                                                                                                  |                                                                            |                                                                                                            |                                      |                                |                                                                                                                                                                                                                                                                                                                                                |                                                                                                                                                                                                                                                                                                                                                                          |  |
| 3134 25                                                                                                                                                                                                                                                                                                                                                                                                                                                                                                                                                                                                                                                                                                                                                                                                                                                                                                                                                                                                                                                                                                                                                                                                                                                                                                                                                                                                                                                                                                                                                                                                                                                                                                                                                                                                                                                                                                                                                                                                                                                                                                                                                                                                                                                                                                                                                                                                                                                                                                                                                                                                                                                                                                                                   |                                                                            | <sup>s</sup> Propert<br>JAMES 19                                                                           |                                      |                                |                                                                                                                                                                                                                                                                                                                                                | Well Number<br>30H                                                                                                                                                                                                                                                                                                                                                       |  |
| <sup>7</sup> OGR/JD No.<br>215099                                                                                                                                                                                                                                                                                                                                                                                                                                                                                                                                                                                                                                                                                                                                                                                                                                                                                                                                                                                                                                                                                                                                                                                                                                                                                                                                                                                                                                                                                                                                                                                                                                                                                                                                                                                                                                                                                                                                                                                                                                                                                                                                                                                                                                                                                                                                                                                                                                                                                                                                                                                                                                                                                                         |                                                                            | * Operato                                                                                                  | *Operator Name<br>CIMAREX ENERGY CO. |                                |                                                                                                                                                                                                                                                                                                                                                | 'Elevation<br>3654'                                                                                                                                                                                                                                                                                                                                                      |  |
| "Surface Location                                                                                                                                                                                                                                                                                                                                                                                                                                                                                                                                                                                                                                                                                                                                                                                                                                                                                                                                                                                                                                                                                                                                                                                                                                                                                                                                                                                                                                                                                                                                                                                                                                                                                                                                                                                                                                                                                                                                                                                                                                                                                                                                                                                                                                                                                                                                                                                                                                                                                                                                                                                                                                                                                                                         |                                                                            |                                                                                                            |                                      |                                |                                                                                                                                                                                                                                                                                                                                                | · · ·                                                                                                                                                                                                                                                                                                                                                                    |  |
| UL or lot no. Section<br>A 19                                                                                                                                                                                                                                                                                                                                                                                                                                                                                                                                                                                                                                                                                                                                                                                                                                                                                                                                                                                                                                                                                                                                                                                                                                                                                                                                                                                                                                                                                                                                                                                                                                                                                                                                                                                                                                                                                                                                                                                                                                                                                                                                                                                                                                                                                                                                                                                                                                                                                                                                                                                                                                                                                                             | Township Range<br>23S 32E                                                  | Lot Ida Feet from the<br>10                                                                                | North/South line<br>NORTH            | Feet from the<br>1190          | East/West line<br>EAST                                                                                                                                                                                                                                                                                                                         | County<br>LEA                                                                                                                                                                                                                                                                                                                                                            |  |
| Bottom Hole Location If Different From Surface                                                                                                                                                                                                                                                                                                                                                                                                                                                                                                                                                                                                                                                                                                                                                                                                                                                                                                                                                                                                                                                                                                                                                                                                                                                                                                                                                                                                                                                                                                                                                                                                                                                                                                                                                                                                                                                                                                                                                                                                                                                                                                                                                                                                                                                                                                                                                                                                                                                                                                                                                                                                                                                                                            |                                                                            |                                                                                                            |                                      |                                |                                                                                                                                                                                                                                                                                                                                                |                                                                                                                                                                                                                                                                                                                                                                          |  |
| P 19                                                                                                                                                                                                                                                                                                                                                                                                                                                                                                                                                                                                                                                                                                                                                                                                                                                                                                                                                                                                                                                                                                                                                                                                                                                                                                                                                                                                                                                                                                                                                                                                                                                                                                                                                                                                                                                                                                                                                                                                                                                                                                                                                                                                                                                                                                                                                                                                                                                                                                                                                                                                                                                                                                                                      | 23S 32E                                                                    | idation Code 15 Order N                                                                                    | SOUTH                                | 1310                           | East/West line<br>EAST                                                                                                                                                                                                                                                                                                                         | County<br>LEA                                                                                                                                                                                                                                                                                                                                                            |  |
| 160 Order has   No allowable will be assigned to this completion until all interests have been consolidated or a non-standard unit has been approved by the division.                                                                                                                                                                                                                                                                                                                                                                                                                                                                                                                                                                                                                                                                                                                                                                                                                                                                                                                                                                                                                                                                                                                                                                                                                                                                                                                                                                                                                                                                                                                                                                                                                                                                                                                                                                                                                                                                                                                                                                                                                                                                                                                                                                                                                                                                                                                                                                                                                                                                                                                                                                     |                                                                            |                                                                                                            |                                      |                                |                                                                                                                                                                                                                                                                                                                                                |                                                                                                                                                                                                                                                                                                                                                                          |  |
| $\begin{array}{c c} 31 \\ \hline & 32 \\ \hline & \\ E \\ \hline & \\ B \\ \hline & \\ E \\ \hline & \\ B \\ \hline & \\ E \\ \hline & \\ B \\ \hline \\ \hline & \\ B \\ \hline & \\ B \\ \hline \\ \hline$ | $\begin{array}{c ccccccccccccccccccccccccccccccccccc$                      | 03.709058)<br>03.709058)<br>03.708575)<br>2.283647)<br>03.709447)<br>03.709447)<br>103.708964)<br>EE<br>BC | ASE , WINDARY                        | S00'01'14"W - 2640.24' (Meas.) | herein is true and<br>knowledge and b<br>organization eith<br>infleased mineral<br>the proposed bolt<br>right to drill this<br>to a contract will<br>or working intere<br>agreement or a co<br>leretofore entier<br>Signatule<br>Hope K<br>Printed Name<br>hknauls@c<br>E-mail Address<br>"S<br>CER<br>i hereby certify th<br>on this plat was | er owns a working interest or<br>interest in the land including<br>om hole location or has a<br>well at this location pursuant<br>an owner of such a mineral<br>st, or to a voluntary pooling<br>order<br>d by the division.<br><u>11.12/09/13</u><br>Date<br>nauls<br>Cimarex.com<br>URVEYOR<br>FIFICATION<br>tat the well location shown<br>lotted from field notes of |  |
| (                                                                                                                                                                                                                                                                                                                                                                                                                                                                                                                                                                                                                                                                                                                                                                                                                                                                                                                                                                                                                                                                                                                                                                                                                                                                                                                                                                                                                                                                                                                                                                                                                                                                                                                                                                                                                                                                                                                                                                                                                                                                                                                                                                                                                                                                                                                                                                                                                                                                                                                                                                                                                                                                                                                                         | S C A L E<br>ECTION CORNERS<br>RAWN: 01-10-14<br>589:43'                   |                                                                                                            | B.H.Q<br>B.H.Q<br>Market Scale       | 1310<br>- 2638.38' (Meas.)     | supervision, and<br>correct to the bes<br>Septer<br>Date of Survey<br>Signature and Sea                                                                                                                                                                                                                                                        | nber 12, 2013<br>of Professional Surveyor:<br>ONAL SUP<br>MET CO<br>DI-10-14<br>01-10-14                                                                                                                                                                                                                                                                                 |  |