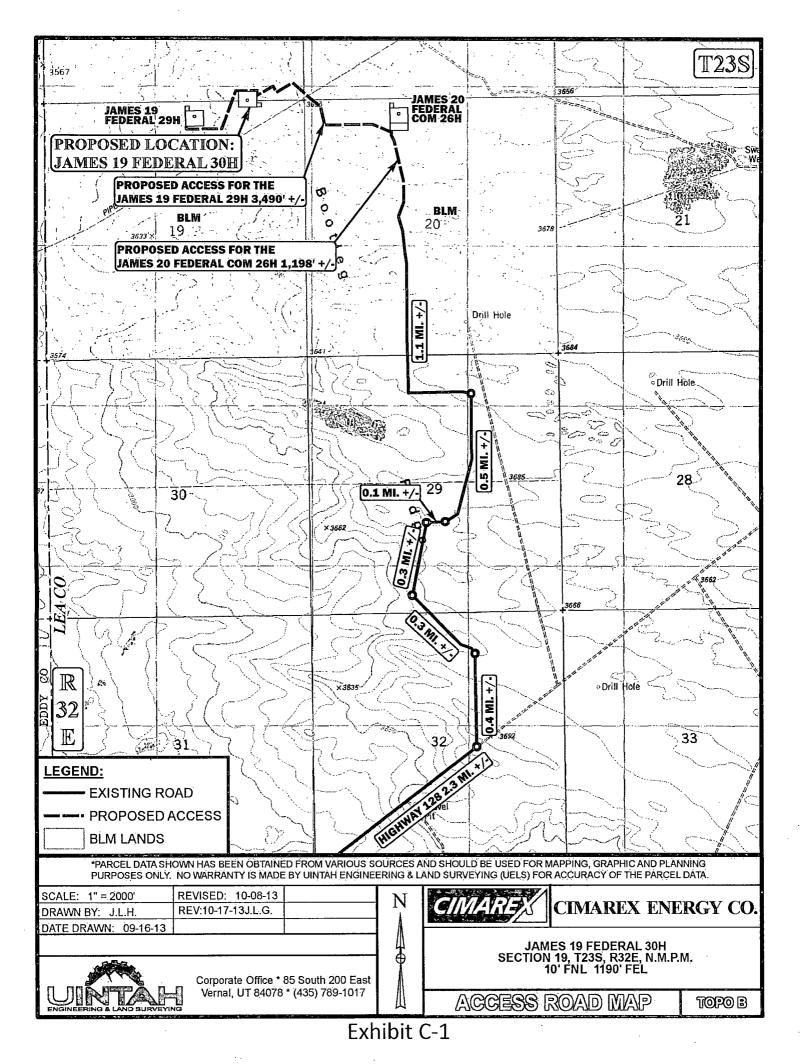

.

NOV 0 4 2014

Shown the Astu

Exhibit A – One Mile Radius Map James 19 Federal 30H Cimarex Energy Company 19-23S-32E SHL 10 FNL & 1190 FEL BHL330 FSL & 1320 FEL Lea County, NM

Public Access Road Map

Exhibit **B** 

## CIMAREX ENERGY CO. JAMES 19 FEDERAL 30H SECTION 19, T23S, R32E, N.M.P.M.

BEGINNING AT HIGHWAY 128 PROCEED IN A NORTHEASTERLY DIRECTION APPROXIMATELY 2.3 MILES TO THE JUNCTION OF THIS ROAD AND AN EXISTING ROAD TO THE NORTH; TURN LEFT AND PROCEED IN A NORTHERLY DIRECTION APPROXIMATELY 0.4 MILES TO THE JUNCTION OF THIS ROAD AND AN EXISTING ROAD TO THE NORTHWEST; TURN LEFT AND PROCEED IN A NORTHWESTERLY DIRECTION APPROXIMATELY 0.3 MILES TO THE JUNCTION OF THIS ROAD AND AN EXISTING ROAD TO THE NORTHEAST; TURN RIGHT AND PROCEED IN A NORTHEASTERLY DIRECTION APPROXIMATELY 0.3 MILES TO THE JUNCTION OF THIS ROAD AND AN EXISTING ROAD TO THE EAST; TURN RIGHT AND PROCEED IN AN EASTERLY DIRECTION APPROXIMATELY 0.1 MILES TO THE JUNCTION OF THIS ROAD AND AN EXISTING ROAD TO THE NORTHEAST; TURN LEFT AND PROCEED IN A NORTHEASTERLY, THEN NORTHERLY DIRECTION APPROXIMATELY 0.5 MILES TO THE JUNCTION OF THIS ROAD AND AN EXISTING ROAD TO THE WEST: TURN LEFT AND PROCEED IN A WESTERLY, THEN NORTHERLY DIRECTION APPROXIMATELY 1.1 MILES TO THE BEGINNING OF THE PROPOSED ACCESS FOR THE JAMES 20 FEDERAL COM 26H TO THE NORTH, FOLLOW ROAD FLAGS IN A NORTHERLY DIRECTION APPROXIMATELY 1,198' TO THE BEGINNING OF THE PROPOSED ACCESS FOR THE JAMES 19 FEDERAL 29H TO THE WEST; FOLLOW ROAD FLAGS IN A WESTERLY DIRECTION APPROXIMATELY 3,490' TO THE PROPOSED LOCATION.

TOTAL DISTANCE FROM HIGHWAY 128 TO THE PROPOSED LOCATION IS APPROXIMATELY 5.7 MILES.

Exhibit I