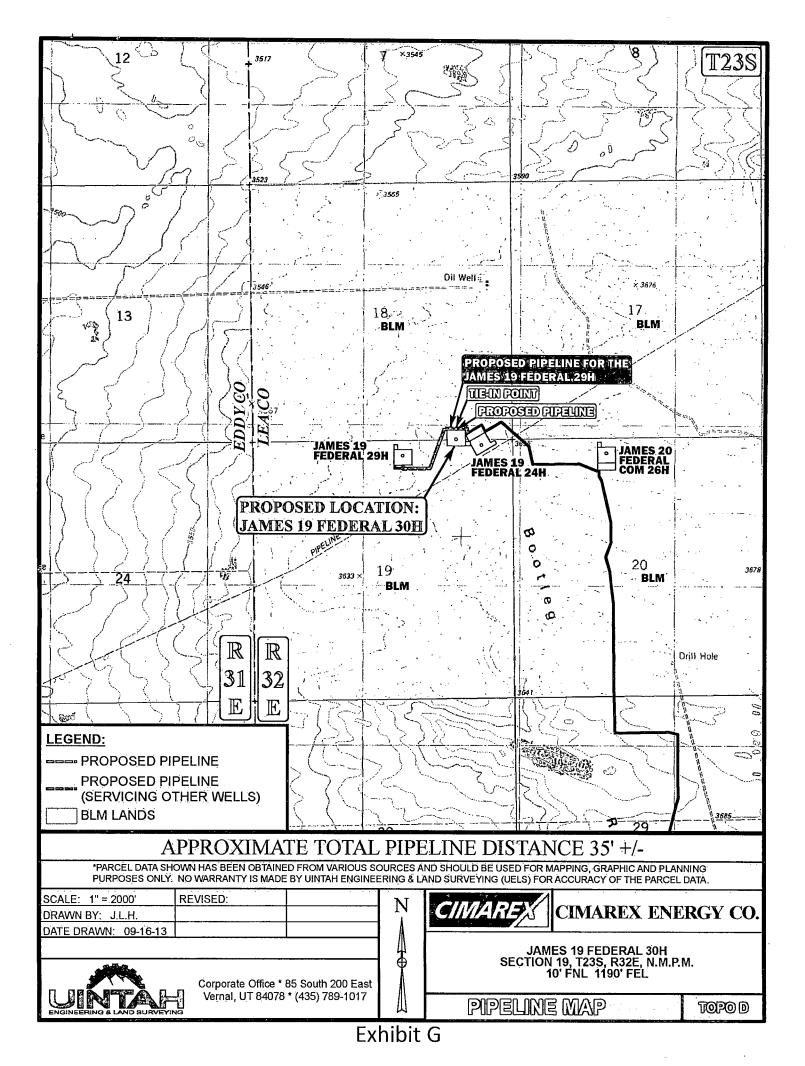

.

NOV 0 4 2014

Shown the Astu

Exhibit A – One Mile Radius Map James 19 Federal 30H Cimarex Energy Company 19-23S-32E SHL 10 FNL & 1190 FEL BHL330 FSL & 1320 FEL Lea County, NM

Public Access Road Map

Exhibit **B** 

## CIMAREX ENERGY CO. JAMES 19 FEDERAL 30H SECTION 19, T23S, R32E, N.M.P.M.

BEGINNING AT HIGHWAY 128 PROCEED IN A NORTHEASTERLY DIRECTION APPROXIMATELY 2.3 MILES TO THE JUNCTION OF THIS ROAD AND AN EXISTING ROAD TO THE NORTH; TURN LEFT AND PROCEED IN A NORTHERLY DIRECTION APPROXIMATELY 0.4 MILES TO THE JUNCTION OF THIS ROAD AND AN EXISTING ROAD TO THE NORTHWEST; TURN LEFT AND PROCEED IN A NORTHWESTERLY DIRECTION APPROXIMATELY 0.3 MILES TO THE JUNCTION OF THIS ROAD AND AN EXISTING ROAD TO THE NORTHEAST; TURN RIGHT AND PROCEED IN A NORTHEASTERLY DIRECTION APPROXIMATELY 0.3 MILES TO THE JUNCTION OF THIS ROAD AND AN EXISTING ROAD TO THE EAST; TURN RIGHT AND PROCEED IN AN EASTERLY DIRECTION APPROXIMATELY 0.1 MILES TO THE JUNCTION OF THIS ROAD AND AN EXISTING ROAD TO THE NORTHEAST; TURN LEFT AND PROCEED IN A NORTHEASTERLY, THEN NORTHERLY DIRECTION APPROXIMATELY 0.5 MILES TO THE JUNCTION OF THIS ROAD AND AN EXISTING ROAD TO THE WEST: TURN LEFT AND PROCEED IN A WESTERLY, THEN NORTHERLY DIRECTION APPROXIMATELY 1.1 MILES TO THE BEGINNING OF THE PROPOSED ACCESS FOR THE JAMES 20 FEDERAL COM 26H TO THE NORTH, FOLLOW ROAD FLAGS IN A NORTHERLY DIRECTION APPROXIMATELY 1,198' TO THE BEGINNING OF THE PROPOSED ACCESS FOR THE JAMES 19 FEDERAL 29H TO THE WEST; FOLLOW ROAD FLAGS IN A WESTERLY DIRECTION APPROXIMATELY 3,490' TO THE PROPOSED LOCATION.

TOTAL DISTANCE FROM HIGHWAY 128 TO THE PROPOSED LOCATION IS APPROXIMATELY 5.7 MILES.

Exhibit I