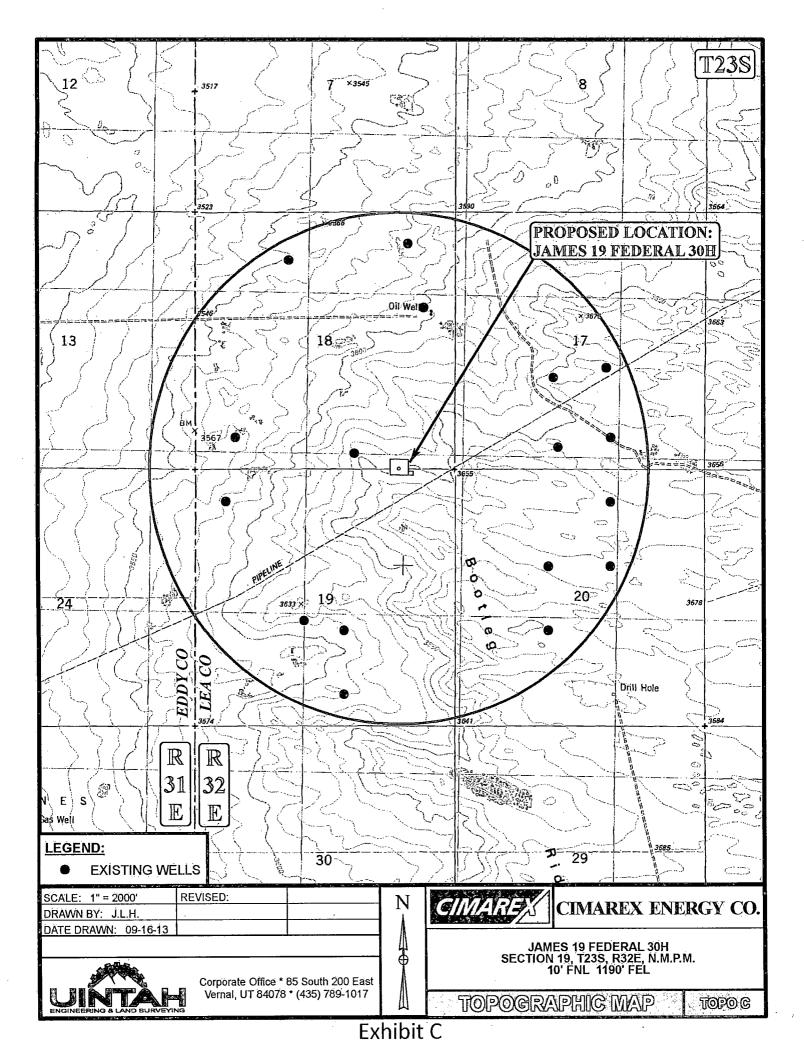

.

NOV 0 4 2014

Shown the Astu

Exhibit A – One Mile Radius Map James 19 Federal 30H Cimarex Energy Company 19-23S-32E SHL 10 FNL & 1190 FEL BHL330 FSL & 1320 FEL Lea County, NM

Public Access Road Map

Exhibit **B** 