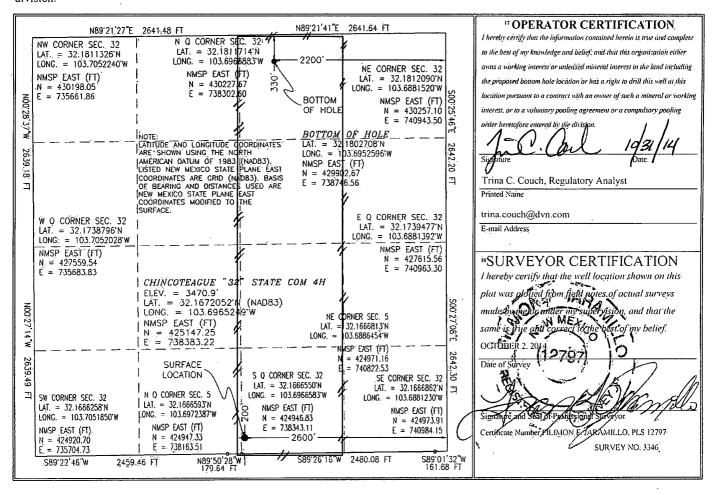

Form C-102
Revised August 1, 2011
Submit one copy to appropriate
District Office

■ AMENDED REPORT

## RECEIVED

NOV 04 2014

|                                                                          |         | 7                                     | WELL LO                   | OCATIO  | N AND ACE             | REAGE DEDIC          | CATION PLA    | ΛT             |                          |
|--------------------------------------------------------------------------|---------|---------------------------------------|---------------------------|---------|-----------------------|----------------------|---------------|----------------|--------------------------|
| 30-0                                                                     | 12217   | 7 9                                   | 7899                      | · w     | C-029 G-0             | 3 Roof Na<br>26 5253 | 206M; 1       | Bone Span      |                          |
| <sup>+</sup> Property Code                                               |         | <sup>5</sup> Property Name            |                           |         |                       |                      |               |                | <sup>6</sup> Well Number |
|                                                                          |         |                                       | CHINCOTEAGUE 32 STATE COM |         |                       |                      |               | 4H             |                          |
| ÖGRID                                                                    | No.     | 8 Operator Name                       |                           |         |                       |                      |               |                | 9 Elevation              |
| 6137                                                                     |         | DEVON ENERGY PRODUCTION COMPANY, L.P. |                           |         |                       |                      |               |                | 3470.9                   |
|                                                                          |         | -                                     |                           |         | <sup>10</sup> Surface | Location             |               |                |                          |
| UL or lot no.                                                            | Section | Township                              | Range                     | Lot Idn | Feet from the         | North/South line     | Feet from the | East/West line | County                   |
| 0                                                                        | 32      | 24 S                                  | 32 É                      |         | 200                   | SOUTH                | 2600          | EAST           | LEA                      |
| " Bottom Hole Location If Different From Surface                         |         |                                       |                           |         |                       |                      |               |                |                          |
| UL or lot no.                                                            | Section | Töwnship                              | Range                     | Lot Idn | Feet from the         | North/South line     | Feet from the | East/West-line | County                   |
| В                                                                        | 32      | 24 S                                  | 32 E                      |         | 330                   | NORTH                | 2200          | EAST           | LEA                      |
| 12 Dedicated Acres 13 Joint or Infill 14 Consolidation Code 15 Order No. |         |                                       |                           |         |                       |                      | •             |                |                          |
| 160 ac                                                                   | Ī       |                                       |                           |         |                       |                      |               |                |                          |

No allowable will be assigned to this completion until all interests have been consolidated or a non-standard unit has been approved by the division.

OCTOBER 2, 2014

SURVEY NO. 3346

MADRON SURVEYING, INC. 301 SOUTH CANAL CARLSBAD, NEW MEXICO