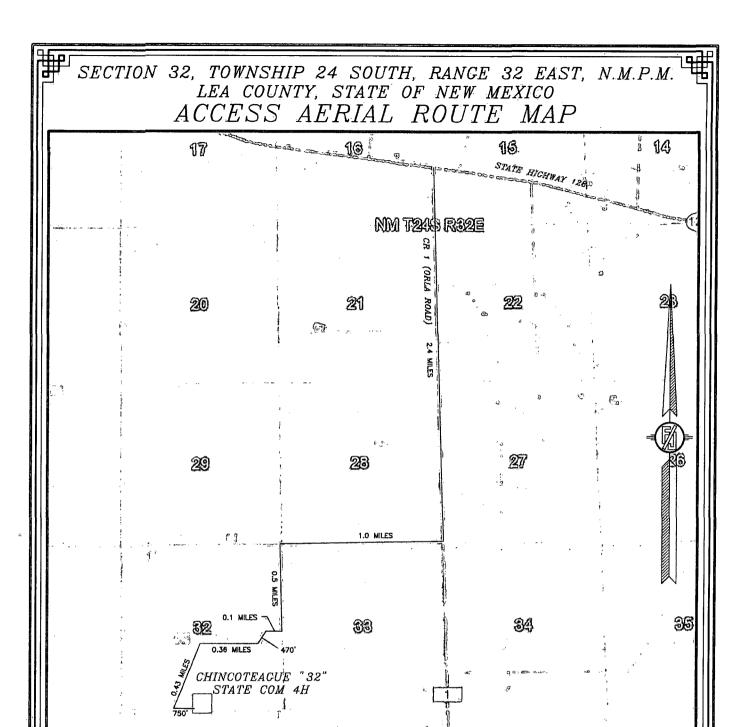

## SECTION 32, TOWNSHIP 24 SOUTH, RANGE 32 EAST, N.M.P.M. LEA COUNTY, STATE OF NEW MEXICO VICINITY MAP

DISTANCES IN MILES

DIRECTIONS TO LOCATION

NOT TO SCALE

DEVON ENERGY PRODUCTION COMPANY, L.P.

CHINCOTEAGUE "32" STATE COM 4H LOCATED 200 FT. FROM THE SOUTH LINE AND 2600 FT. FROM THE EAST LINE OF SECTION 32, TOWNSHIP 24 SOUTH, RANGE 32 EAST, N.M.P.M. LEA COUNTY, STATE OF NEW MEXICO

OCTOBER 2, 2014

BIRDETIONS TO EDUCATION
FROM STATE HIGHWAY 128 AND CR 1 (ORLA ROAD) GO SOUTH ON CR 1 2.4 MILES, TURN RIGHT ON CALICHE ROAD AND GO WEST 1.0 MILES, TURN LEFT AND GO SOUTH 0.5 MILES, BEND RIGHT AND GO WEST 0.1 MILES, BEND LEFT AND GO SOUTHWEST 470', BEND RIGHT AND GO WEST 0.36 MILES, TURN LEFT AND GO SOUTH-SOUTHWEST 0.43 MILES TO A PROPOSED ROAD SURVEY AND FOLLOW FLAGS EAST 750' TO THE PROPOSED SOUTHWEST PAD CORNER, FOR THIS LOCATION.