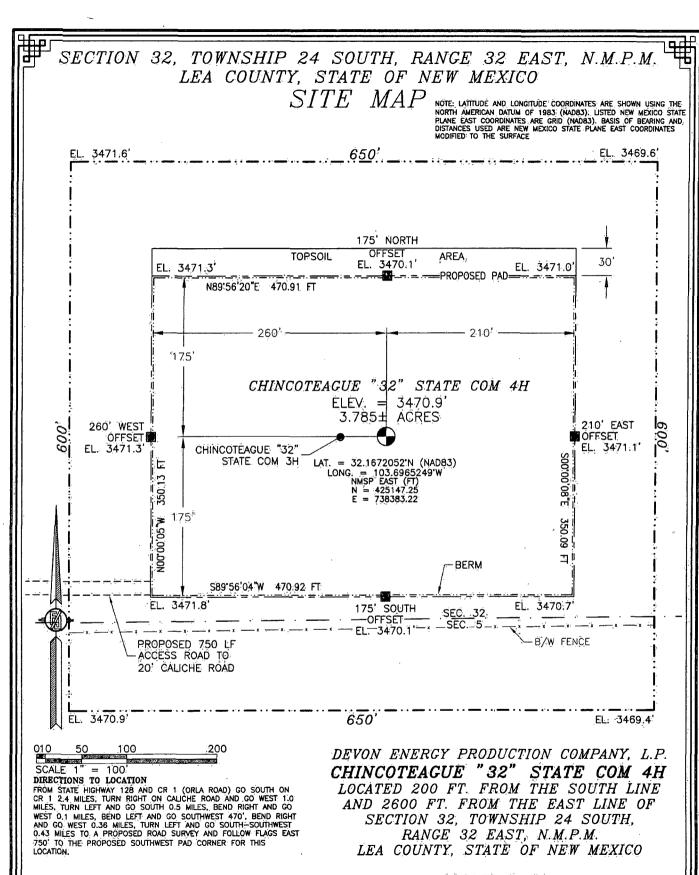

## SECTION 32, TOWNSHIP 24 SOUTH, RANGE 32 EAST, N.M.P.M. LEA COUNTY, STATE OF NEW MEXICO LOCATION VERIFICATION MAP

DEVON ENERGY PRODUCTION COMPANY, L.P.

CHINCOTEAGUE "32" STATE COM 4H

LOCATED 200 FT. FROM THE SOUTH LINE

AND 2600 FT. FROM THE EAST LINE OF

SECTION 32, TOWNSHIP 24 SOUTH,

RANGE 32 EAST, N.M.P.M.

LEA COUNTY, STATE OF NEW MEXICO

OCTOBER 2, 2014

SURVEY NO. 3346

MADRON SURVEYING, INC. 301 SOUTH CANAL CARLSBAD, NEW MEXICO

OCTOBER 2, 2014

BIRDETIONS TO EDUCATION
FROM STATE HIGHWAY 128 AND CR 1 (ORLA ROAD) GO SOUTH ON CR 1 2.4 MILES, TURN RIGHT ON CALICHE ROAD AND GO WEST 1.0 MILES, TURN LEFT AND GO SOUTH 0.5 MILES, BEND RIGHT AND GO WEST 0.1 MILES, BEND LEFT AND GO SOUTHWEST 470', BEND RIGHT AND GO WEST 0.36 MILES, TURN LEFT AND GO SOUTH-SOUTHWEST 0.43 MILES TO A PROPOSED ROAD SURVEY AND FOLLOW FLAGS EAST 750' TO THE PROPOSED SOUTHWEST PAD CORNER, FOR THIS LOCATION.