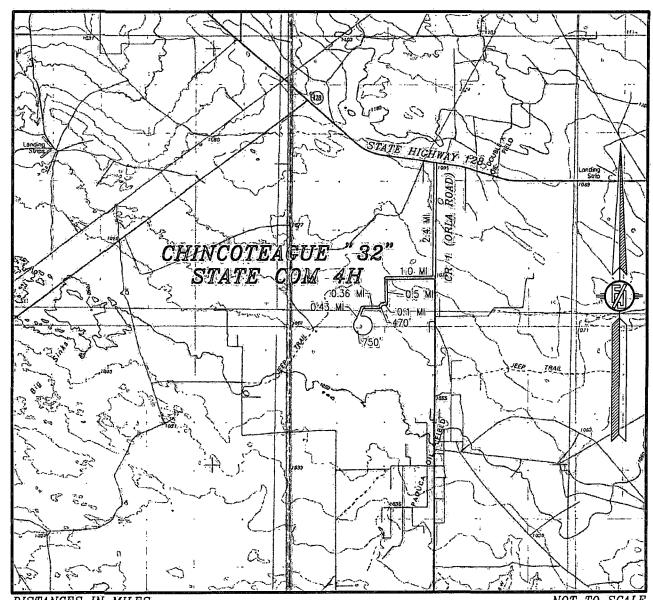

## SECTION 32, TOWNSHIP 24 SOUTH, RANGE 32 EAST, N.M.P.M. LEA COUNTY, STATE OF NEW MEXICO VICINITY MAP

DISTANCES IN MILES

DIRECTIONS TO LOCATION

NOT TO SCALE

DEVON ENERGY PRODUCTION COMPANY, L.P.

CHINCOTEAGUE "32" STATE COM 4H LOCATED 200 FT. FROM THE SOUTH LINE AND 2600 FT. FROM THE EAST LINE OF SECTION 32, TOWNSHIP 24 SOUTH, RANGE 32 EAST, N.M.P.M. LEA COUNTY, STATE OF NEW MEXICO

OCTOBER 2, 2014

BIRDETIONS TO EDUCATION
FROM STATE HIGHWAY 128 AND CR 1 (ORLA ROAD) GO SOUTH ON CR 1 2.4 MILES, TURN RIGHT ON CALICHE ROAD AND GO WEST 1.0 MILES, TURN LEFT AND GO SOUTH 0.5 MILES, BEND RIGHT AND GO WEST 0.1 MILES, BEND LEFT AND GO SOUTHWEST 470', BEND RIGHT AND GO WEST 0.36 MILES, TURN LEFT AND GO SOUTH-SOUTHWEST 0.43 MILES TO A PROPOSED ROAD SURVEY AND FOLLOW FLAGS EAST 750' TO THE PROPOSED SOUTHWEST PAD CORNER, FOR THIS LOCATION.