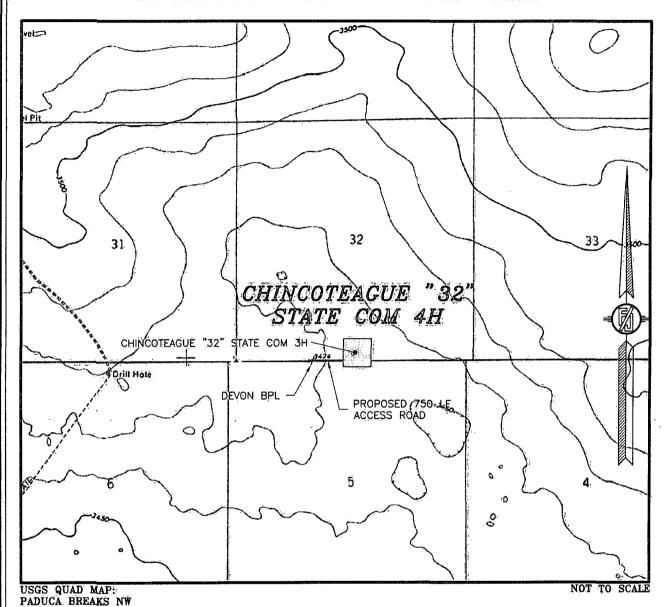

## SECTION 32, TOWNSHIP 24 SOUTH, RANGE 32 EAST, N.M.P.M. LEA COUNTY, STATE OF NEW MEXICO LOCATION VERIFICATION MAP

DEVON ENERGY PRODUCTION COMPANY, L.P.

CHINCOTEAGUE "32" STATE COM 4H

LOCATED 200 FT. FROM THE SOUTH LINE

AND 2600 FT. FROM THE EAST LINE OF

SECTION 32, TOWNSHIP 24 SOUTH,

RANGE 32 EAST, N.M.P.M.

LEA COUNTY, STATE OF NEW MEXICO

OCTOBER 2, 2014

SURVEY NO. 3346

MADRON SURVEYING, INC. 301 SOUTH CANAL CARLSBAD, NEW MEXICO