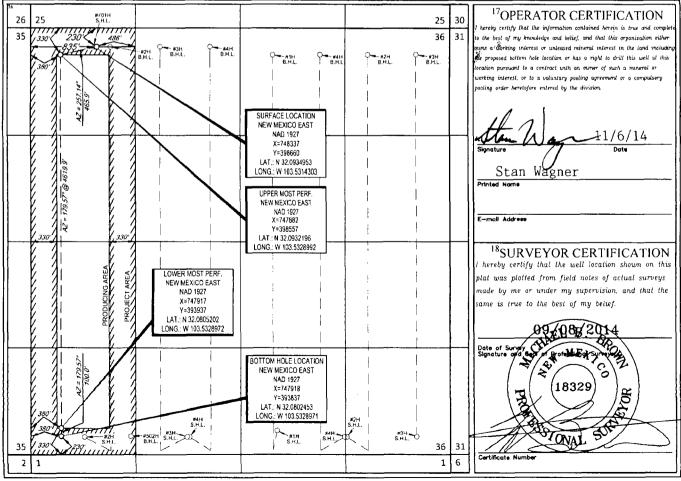

Sante Fe. NM 87505

**FORM C-102** Revised August 1, 2011 Submit one copy to appropriate District Office

AMENDED REPORT

WELL LOCATION AND ACREAGE DEDICATION PLAT

| API Number                 | <sup>2</sup> Pool Code | <sup>3</sup> Pool Name   |  |  |  |
|----------------------------|------------------------|--------------------------|--|--|--|
| 30-025-42154               | 97741                  | Wildcat; Bone Spring     |  |  |  |
| <sup>4</sup> Property Code | 5 p                    | <sup>6</sup> Well Number |  |  |  |
| 38961                      | BROWN I                | #502H                    |  |  |  |
| OGRID No.                  | 80                     | <sup>9</sup> Elevation   |  |  |  |
| 7377                       | EOG RE                 | 3335'                    |  |  |  |
|                            | <sup>10</sup> Sur      | face Location            |  |  |  |

UL or lot no. Range Feet from the North/South line Feet from the East/West line County 25-S 230' D 36 33-E NORTH 835 WEST LEA

| UL or lot no.                           | Section 36               | Township 25-S          | 33-E             | Lot Idn<br>—          | Feet from the 230' | North/South line<br>SOUTH | Feet from the 380' | East/West line<br>WEST | LEA County |
|-----------------------------------------|--------------------------|------------------------|------------------|-----------------------|--------------------|---------------------------|--------------------|------------------------|------------|
| <sup>12</sup> Dedicated Acres<br>160.00 | <sup>13</sup> Joint or I | nfill <sup>14</sup> Cc | onsolidation Cod | le <sup>15</sup> Ordo | er No.             |                           | 1                  |                        |            |