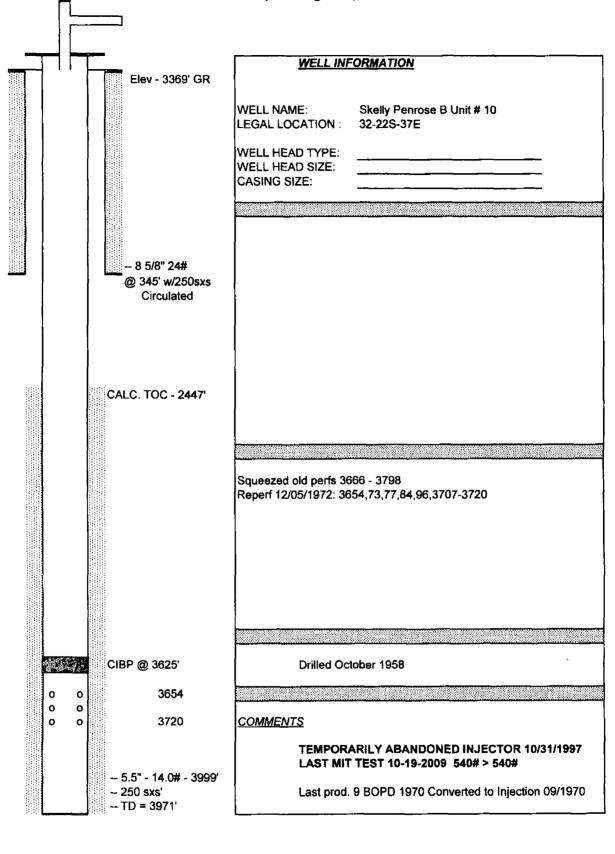

|                                                                                                                                                                                                                                                                                                                                                                                                                                                                                                                                                                                                                                                                                                                                                                                                                                                                                                                                                                                                                                                                                                                                                                                                                                                                                                                                                                                                                                                                                                                                                                                                                                                                                                                                                                                                                                                                                                                                                                                                                                                                                                                                | State of New Me<br>Energy, Minerals and Natu                                                                                                               |                                                                       | Form C<br>October 13                                             |                          |  |
|--------------------------------------------------------------------------------------------------------------------------------------------------------------------------------------------------------------------------------------------------------------------------------------------------------------------------------------------------------------------------------------------------------------------------------------------------------------------------------------------------------------------------------------------------------------------------------------------------------------------------------------------------------------------------------------------------------------------------------------------------------------------------------------------------------------------------------------------------------------------------------------------------------------------------------------------------------------------------------------------------------------------------------------------------------------------------------------------------------------------------------------------------------------------------------------------------------------------------------------------------------------------------------------------------------------------------------------------------------------------------------------------------------------------------------------------------------------------------------------------------------------------------------------------------------------------------------------------------------------------------------------------------------------------------------------------------------------------------------------------------------------------------------------------------------------------------------------------------------------------------------------------------------------------------------------------------------------------------------------------------------------------------------------------------------------------------------------------------------------------------------|------------------------------------------------------------------------------------------------------------------------------------------------------------|-----------------------------------------------------------------------|------------------------------------------------------------------|--------------------------|--|
| District I  1625 N. French Dr., Hobbs, NM 88240  HOBBS OCD  District II                                                                                                                                                                                                                                                                                                                                                                                                                                                                                                                                                                                                                                                                                                                                                                                                                                                                                                                                                                                                                                                                                                                                                                                                                                                                                                                                                                                                                                                                                                                                                                                                                                                                                                                                                                                                                                                                                                                                                                                                                                                        |                                                                                                                                                            |                                                                       | WELL API NO.                                                     | , 2007                   |  |
| District II                                                                                                                                                                                                                                                                                                                                                                                                                                                                                                                                                                                                                                                                                                                                                                                                                                                                                                                                                                                                                                                                                                                                                                                                                                                                                                                                                                                                                                                                                                                                                                                                                                                                                                                                                                                                                                                                                                                                                                                                                                                                                                                    |                                                                                                                                                            | DIVIGION                                                              | 30-025-10535                                                     | İ                        |  |
| 1301 W. Grand Ave., Artesia, NM 88210                                                                                                                                                                                                                                                                                                                                                                                                                                                                                                                                                                                                                                                                                                                                                                                                                                                                                                                                                                                                                                                                                                                                                                                                                                                                                                                                                                                                                                                                                                                                                                                                                                                                                                                                                                                                                                                                                                                                                                                                                                                                                          | OIL CONSERVATION                                                                                                                                           | DIVISION                                                              | 5. Indicate Type of Lease                                        | -                        |  |
| District III<br>1000 Rio Brazos Rd., Aztec, NM 8741 NOV 1                                                                                                                                                                                                                                                                                                                                                                                                                                                                                                                                                                                                                                                                                                                                                                                                                                                                                                                                                                                                                                                                                                                                                                                                                                                                                                                                                                                                                                                                                                                                                                                                                                                                                                                                                                                                                                                                                                                                                                                                                                                                      | 0 2014 Santa Fe NM 87                                                                                                                                      | ncis Dr.                                                              | STATE STEE                                                       |                          |  |
| District IV                                                                                                                                                                                                                                                                                                                                                                                                                                                                                                                                                                                                                                                                                                                                                                                                                                                                                                                                                                                                                                                                                                                                                                                                                                                                                                                                                                                                                                                                                                                                                                                                                                                                                                                                                                                                                                                                                                                                                                                                                                                                                                                    | Santa Fe, NM 87                                                                                                                                            | 7505                                                                  | 6. State Oil & Gas Lease No.                                     |                          |  |
| 1220 S. St. Francis Dr., Santa Fe, NM                                                                                                                                                                                                                                                                                                                                                                                                                                                                                                                                                                                                                                                                                                                                                                                                                                                                                                                                                                                                                                                                                                                                                                                                                                                                                                                                                                                                                                                                                                                                                                                                                                                                                                                                                                                                                                                                                                                                                                                                                                                                                          |                                                                                                                                                            |                                                                       | 307841                                                           |                          |  |
| 87505 SUNDRY NOTICES                                                                                                                                                                                                                                                                                                                                                                                                                                                                                                                                                                                                                                                                                                                                                                                                                                                                                                                                                                                                                                                                                                                                                                                                                                                                                                                                                                                                                                                                                                                                                                                                                                                                                                                                                                                                                                                                                                                                                                                                                                                                                                           | REPORTS ON WELLS                                                                                                                                           |                                                                       | 7. Lease Name or Unit Agreement No                               | ame .                    |  |
| (DO NOT USE THIS FORM FOR PROPOSALS                                                                                                                                                                                                                                                                                                                                                                                                                                                                                                                                                                                                                                                                                                                                                                                                                                                                                                                                                                                                                                                                                                                                                                                                                                                                                                                                                                                                                                                                                                                                                                                                                                                                                                                                                                                                                                                                                                                                                                                                                                                                                            | TO DRILL OR TO DEEPEN OR PLU                                                                                                                               | UG BACK TO A                                                          | 7. Boase Name of Onte Agreement W                                | arite                    |  |
| DIFFERENT RESERVOIR. USE "APPLICATION DE CONTROL DE CON | ON FOR PERMIT" (FORM C-101) FC                                                                                                                             | OR SUCH                                                               | SKELLY PENROSE B UNIT                                            |                          |  |
| PROPOSALS.)  1. Type of Well: Oil Well Gas                                                                                                                                                                                                                                                                                                                                                                                                                                                                                                                                                                                                                                                                                                                                                                                                                                                                                                                                                                                                                                                                                                                                                                                                                                                                                                                                                                                                                                                                                                                                                                                                                                                                                                                                                                                                                                                                                                                                                                                                                                                                                     | Well  Other TA'd Injectio                                                                                                                                  |                                                                       | 8. Well Number 010                                               |                          |  |
| 2. Name of Operator                                                                                                                                                                                                                                                                                                                                                                                                                                                                                                                                                                                                                                                                                                                                                                                                                                                                                                                                                                                                                                                                                                                                                                                                                                                                                                                                                                                                                                                                                                                                                                                                                                                                                                                                                                                                                                                                                                                                                                                                                                                                                                            | Wen 23 Other 1A d Injectio                                                                                                                                 | <u></u>                                                               | 9. OGRID Number 012444                                           |                          |  |
| PROVIDENCE ENERGY SERVICES,                                                                                                                                                                                                                                                                                                                                                                                                                                                                                                                                                                                                                                                                                                                                                                                                                                                                                                                                                                                                                                                                                                                                                                                                                                                                                                                                                                                                                                                                                                                                                                                                                                                                                                                                                                                                                                                                                                                                                                                                                                                                                                    | INC dba KELTON OPERAT                                                                                                                                      | ING                                                                   | 9. OGRID Number 012444                                           | -                        |  |
| 3. Address of Operator                                                                                                                                                                                                                                                                                                                                                                                                                                                                                                                                                                                                                                                                                                                                                                                                                                                                                                                                                                                                                                                                                                                                                                                                                                                                                                                                                                                                                                                                                                                                                                                                                                                                                                                                                                                                                                                                                                                                                                                                                                                                                                         |                                                                                                                                                            |                                                                       | 10. Pool name or Wildcat                                         |                          |  |
| P.O. BOX 928, ANDREWS, TEXAS 79714-0928                                                                                                                                                                                                                                                                                                                                                                                                                                                                                                                                                                                                                                                                                                                                                                                                                                                                                                                                                                                                                                                                                                                                                                                                                                                                                                                                                                                                                                                                                                                                                                                                                                                                                                                                                                                                                                                                                                                                                                                                                                                                                        |                                                                                                                                                            |                                                                       | LANGLIE MATTIX (37240)                                           |                          |  |
| 4. Well Location                                                                                                                                                                                                                                                                                                                                                                                                                                                                                                                                                                                                                                                                                                                                                                                                                                                                                                                                                                                                                                                                                                                                                                                                                                                                                                                                                                                                                                                                                                                                                                                                                                                                                                                                                                                                                                                                                                                                                                                                                                                                                                               |                                                                                                                                                            |                                                                       |                                                                  |                          |  |
| Unit Letter L : 198                                                                                                                                                                                                                                                                                                                                                                                                                                                                                                                                                                                                                                                                                                                                                                                                                                                                                                                                                                                                                                                                                                                                                                                                                                                                                                                                                                                                                                                                                                                                                                                                                                                                                                                                                                                                                                                                                                                                                                                                                                                                                                            | 10 feet from the SOUT                                                                                                                                      | H line and 990                                                        | feet from the <u>WEST</u> line                                   |                          |  |
|                                                                                                                                                                                                                                                                                                                                                                                                                                                                                                                                                                                                                                                                                                                                                                                                                                                                                                                                                                                                                                                                                                                                                                                                                                                                                                                                                                                                                                                                                                                                                                                                                                                                                                                                                                                                                                                                                                                                                                                                                                                                                                                                |                                                                                                                                                            |                                                                       | <del></del>                                                      |                          |  |
|                                                                                                                                                                                                                                                                                                                                                                                                                                                                                                                                                                                                                                                                                                                                                                                                                                                                                                                                                                                                                                                                                                                                                                                                                                                                                                                                                                                                                                                                                                                                                                                                                                                                                                                                                                                                                                                                                                                                                                                                                                                                                                                                | Township 22S . Elevation (Show whether DR,                                                                                                                 | Range 37E                                                             |                                                                  | unty                     |  |
|                                                                                                                                                                                                                                                                                                                                                                                                                                                                                                                                                                                                                                                                                                                                                                                                                                                                                                                                                                                                                                                                                                                                                                                                                                                                                                                                                                                                                                                                                                                                                                                                                                                                                                                                                                                                                                                                                                                                                                                                                                                                                                                                | Elevation (Snow whether DR,                                                                                                                                | KKB, KI, GK, etc.,                                                    |                                                                  |                          |  |
|                                                                                                                                                                                                                                                                                                                                                                                                                                                                                                                                                                                                                                                                                                                                                                                                                                                                                                                                                                                                                                                                                                                                                                                                                                                                                                                                                                                                                                                                                                                                                                                                                                                                                                                                                                                                                                                                                                                                                                                                                                                                                                                                |                                                                                                                                                            |                                                                       |                                                                  | ** p******               |  |
| 13 Ch - 1 A                                                                                                                                                                                                                                                                                                                                                                                                                                                                                                                                                                                                                                                                                                                                                                                                                                                                                                                                                                                                                                                                                                                                                                                                                                                                                                                                                                                                                                                                                                                                                                                                                                                                                                                                                                                                                                                                                                                                                                                                                                                                                                                    | . The David Life A                                                                                                                                         | CNT                                                                   | n od n                                                           |                          |  |
| 12. Check Appr                                                                                                                                                                                                                                                                                                                                                                                                                                                                                                                                                                                                                                                                                                                                                                                                                                                                                                                                                                                                                                                                                                                                                                                                                                                                                                                                                                                                                                                                                                                                                                                                                                                                                                                                                                                                                                                                                                                                                                                                                                                                                                                 | opriate Box to Indicate Na                                                                                                                                 | ature of Notice,                                                      | Report or Other Data                                             |                          |  |
| NOTICE OF INTER                                                                                                                                                                                                                                                                                                                                                                                                                                                                                                                                                                                                                                                                                                                                                                                                                                                                                                                                                                                                                                                                                                                                                                                                                                                                                                                                                                                                                                                                                                                                                                                                                                                                                                                                                                                                                                                                                                                                                                                                                                                                                                                | JTION TO:                                                                                                                                                  | E-PERM                                                                | ITTING                                                           |                          |  |
|                                                                                                                                                                                                                                                                                                                                                                                                                                                                                                                                                                                                                                                                                                                                                                                                                                                                                                                                                                                                                                                                                                                                                                                                                                                                                                                                                                                                                                                                                                                                                                                                                                                                                                                                                                                                                                                                                                                                                                                                                                                                                                                                | UG AND ABANDON ⊠                                                                                                                                           | RE P&A NR                                                             |                                                                  |                          |  |
|                                                                                                                                                                                                                                                                                                                                                                                                                                                                                                                                                                                                                                                                                                                                                                                                                                                                                                                                                                                                                                                                                                                                                                                                                                                                                                                                                                                                                                                                                                                                                                                                                                                                                                                                                                                                                                                                                                                                                                                                                                                                                                                                | ANGE PLANS                                                                                                                                                 | 1 00                                                                  | P&A R                                                            | _                        |  |
|                                                                                                                                                                                                                                                                                                                                                                                                                                                                                                                                                                                                                                                                                                                                                                                                                                                                                                                                                                                                                                                                                                                                                                                                                                                                                                                                                                                                                                                                                                                                                                                                                                                                                                                                                                                                                                                                                                                                                                                                                                                                                                                                | JLTIPLE COMPL                                                                                                                                              |                                                                       |                                                                  |                          |  |
| DOWNHOLE COMMINGLE                                                                                                                                                                                                                                                                                                                                                                                                                                                                                                                                                                                                                                                                                                                                                                                                                                                                                                                                                                                                                                                                                                                                                                                                                                                                                                                                                                                                                                                                                                                                                                                                                                                                                                                                                                                                                                                                                                                                                                                                                                                                                                             | 2111 22 991111 2                                                                                                                                           | CSNG_                                                                 | CHG Loc                                                          |                          |  |
|                                                                                                                                                                                                                                                                                                                                                                                                                                                                                                                                                                                                                                                                                                                                                                                                                                                                                                                                                                                                                                                                                                                                                                                                                                                                                                                                                                                                                                                                                                                                                                                                                                                                                                                                                                                                                                                                                                                                                                                                                                                                                                                                |                                                                                                                                                            | TA                                                                    | RBDMS CHART                                                      |                          |  |
| OTHER:                                                                                                                                                                                                                                                                                                                                                                                                                                                                                                                                                                                                                                                                                                                                                                                                                                                                                                                                                                                                                                                                                                                                                                                                                                                                                                                                                                                                                                                                                                                                                                                                                                                                                                                                                                                                                                                                                                                                                                                                                                                                                                                         |                                                                                                                                                            | OThers.                                                               |                                                                  |                          |  |
|                                                                                                                                                                                                                                                                                                                                                                                                                                                                                                                                                                                                                                                                                                                                                                                                                                                                                                                                                                                                                                                                                                                                                                                                                                                                                                                                                                                                                                                                                                                                                                                                                                                                                                                                                                                                                                                                                                                                                                                                                                                                                                                                |                                                                                                                                                            |                                                                       | l give pertinent dates, including estimat                        | ed date                  |  |
| of starting any proposed work).<br>proposed completion or recompl                                                                                                                                                                                                                                                                                                                                                                                                                                                                                                                                                                                                                                                                                                                                                                                                                                                                                                                                                                                                                                                                                                                                                                                                                                                                                                                                                                                                                                                                                                                                                                                                                                                                                                                                                                                                                                                                                                                                                                                                                                                              |                                                                                                                                                            | C. For Multiple Cor                                                   | npletions: Attach wellbore diagram of                            |                          |  |
| 1 MIDI alugging coving on                                                                                                                                                                                                                                                                                                                                                                                                                                                                                                                                                                                                                                                                                                                                                                                                                                                                                                                                                                                                                                                                                                                                                                                                                                                                                                                                                                                                                                                                                                                                                                                                                                                                                                                                                                                                                                                                                                                                                                                                                                                                                                      |                                                                                                                                                            |                                                                       |                                                                  |                          |  |
| <ol> <li>MIRU plugging equipment</li> <li>Tag CIBP at 3625'</li> </ol>                                                                                                                                                                                                                                                                                                                                                                                                                                                                                                                                                                                                                                                                                                                                                                                                                                                                                                                                                                                                                                                                                                                                                                                                                                                                                                                                                                                                                                                                                                                                                                                                                                                                                                                                                                                                                                                                                                                                                                                                                                                         |                                                                                                                                                            | an.                                                                   | O'll Comment of District                                         |                          |  |
| 3. Circulate hole with mud lad                                                                                                                                                                                                                                                                                                                                                                                                                                                                                                                                                                                                                                                                                                                                                                                                                                                                                                                                                                                                                                                                                                                                                                                                                                                                                                                                                                                                                                                                                                                                                                                                                                                                                                                                                                                                                                                                                                                                                                                                                                                                                                 | en fluid                                                                                                                                                   | 11                                                                    | he Oil Conservation Division                                     |                          |  |
| 3.47                                                                                                                                                                                                                                                                                                                                                                                                                                                                                                                                                                                                                                                                                                                                                                                                                                                                                                                                                                                                                                                                                                                                                                                                                                                                                                                                                                                                                                                                                                                                                                                                                                                                                                                                                                                                                                                                                                                                                                                                                                                                                                                           |                                                                                                                                                            |                                                                       | ST BE NOTIFIED 24 Hours                                          | IST BE NOTIFIED 24 Hours |  |
| 5 Company from 2590) to 14001 WOC and Ton                                                                                                                                                                                                                                                                                                                                                                                                                                                                                                                                                                                                                                                                                                                                                                                                                                                                                                                                                                                                                                                                                                                                                                                                                                                                                                                                                                                                                                                                                                                                                                                                                                                                                                                                                                                                                                                                                                                                                                                                                                                                                      |                                                                                                                                                            |                                                                       |                                                                  |                          |  |
|                                                                                                                                                                                                                                                                                                                                                                                                                                                                                                                                                                                                                                                                                                                                                                                                                                                                                                                                                                                                                                                                                                                                                                                                                                                                                                                                                                                                                                                                                                                                                                                                                                                                                                                                                                                                                                                                                                                                                                                                                                                                                                                                |                                                                                                                                                            | <b>!</b>                                                              | . 4. 4b. b                                                       |                          |  |
| <ul><li>5. Spot Cement from 2580' to</li><li>6. Perf @ 1190' and Squeeze v</li></ul>                                                                                                                                                                                                                                                                                                                                                                                                                                                                                                                                                                                                                                                                                                                                                                                                                                                                                                                                                                                                                                                                                                                                                                                                                                                                                                                                                                                                                                                                                                                                                                                                                                                                                                                                                                                                                                                                                                                                                                                                                                           | 1400'. WOC and Tag. with 25 sxs. WOC and Tag.                                                                                                              | <b>!</b>                                                              | to the beginning of operations                                   |                          |  |
| <ul><li>5. Spot Cement from 2580' to</li><li>6. Perf @ 1190' and Squeeze v</li><li>7. Perf @ 395'. Circulate ceme</li></ul>                                                                                                                                                                                                                                                                                                                                                                                                                                                                                                                                                                                                                                                                                                                                                                                                                                                                                                                                                                                                                                                                                                                                                                                                                                                                                                                                                                                                                                                                                                                                                                                                                                                                                                                                                                                                                                                                                                                                                                                                    | 1400'. WOC and Tag. with 25 sxs. WOC and Tag. ent to surface.                                                                                              | <b>!</b>                                                              | to the beginning of operations                                   |                          |  |
| <ul><li>5. Spot Cement from 2580' to</li><li>6. Perf @ 1190' and Squeeze v</li></ul>                                                                                                                                                                                                                                                                                                                                                                                                                                                                                                                                                                                                                                                                                                                                                                                                                                                                                                                                                                                                                                                                                                                                                                                                                                                                                                                                                                                                                                                                                                                                                                                                                                                                                                                                                                                                                                                                                                                                                                                                                                           | 1400'. WOC and Tag. with 25 sxs. WOC and Tag. ent to surface.                                                                                              | <b>!</b>                                                              | to the beginning of operations                                   |                          |  |
| <ul> <li>5. Spot Cement from 2580' to</li> <li>6. Perf @ 1190' and Squeeze v</li> <li>7. Perf @ 395'. Circulate ceme</li> <li>8. Cut off well head and weld</li> </ul>                                                                                                                                                                                                                                                                                                                                                                                                                                                                                                                                                                                                                                                                                                                                                                                                                                                                                                                                                                                                                                                                                                                                                                                                                                                                                                                                                                                                                                                                                                                                                                                                                                                                                                                                                                                                                                                                                                                                                         | 1400'. WOC and Tag. with 25 sxs. WOC and Tag. ent to surface. on dry hole marker.                                                                          | Prior                                                                 |                                                                  |                          |  |
| <ul><li>5. Spot Cement from 2580' to</li><li>6. Perf @ 1190' and Squeeze v</li><li>7. Perf @ 395'. Circulate ceme</li></ul>                                                                                                                                                                                                                                                                                                                                                                                                                                                                                                                                                                                                                                                                                                                                                                                                                                                                                                                                                                                                                                                                                                                                                                                                                                                                                                                                                                                                                                                                                                                                                                                                                                                                                                                                                                                                                                                                                                                                                                                                    | 1400'. WOC and Tag. with 25 sxs. WOC and Tag. ent to surface. on dry hole marker.                                                                          | Prior                                                                 |                                                                  |                          |  |
| <ul> <li>5. Spot Cement from 2580' to</li> <li>6. Perf @ 1190' and Squeeze v</li> <li>7. Perf @ 395'. Circulate ceme</li> <li>8. Cut off well head and weld</li> </ul>                                                                                                                                                                                                                                                                                                                                                                                                                                                                                                                                                                                                                                                                                                                                                                                                                                                                                                                                                                                                                                                                                                                                                                                                                                                                                                                                                                                                                                                                                                                                                                                                                                                                                                                                                                                                                                                                                                                                                         | 1400'. WOC and Tag. with 25 sxs. WOC and Tag. ent to surface. on dry hole marker.                                                                          | Prior                                                                 |                                                                  |                          |  |
| <ul> <li>5. Spot Cement from 2580' to</li> <li>6. Perf @ 1190' and Squeeze v</li> <li>7. Perf @ 395'. Circulate ceme</li> <li>8. Cut off well head and weld</li> </ul>                                                                                                                                                                                                                                                                                                                                                                                                                                                                                                                                                                                                                                                                                                                                                                                                                                                                                                                                                                                                                                                                                                                                                                                                                                                                                                                                                                                                                                                                                                                                                                                                                                                                                                                                                                                                                                                                                                                                                         | 1400'. WOC and Tag. with 25 sxs. WOC and Tag. ent to surface. on dry hole marker.                                                                          | Prior                                                                 |                                                                  |                          |  |
| <ul> <li>5. Spot Cement from 2580' to</li> <li>6. Perf @ 1190' and Squeeze v</li> <li>7. Perf @ 395'. Circulate ceme</li> <li>8. Cut off well head and weld</li> </ul>                                                                                                                                                                                                                                                                                                                                                                                                                                                                                                                                                                                                                                                                                                                                                                                                                                                                                                                                                                                                                                                                                                                                                                                                                                                                                                                                                                                                                                                                                                                                                                                                                                                                                                                                                                                                                                                                                                                                                         | 1400'. WOC and Tag. with 25 sxs. WOC and Tag. ent to surface. on dry hole marker.                                                                          | Prior                                                                 |                                                                  |                          |  |
| 5. Spot Cement from 2580' to 6. Perf @ 1190' and Squeeze v 7. Perf @ 395'. Circulate ceme 8. Cut off well head and weld o ** THIS WELL IN R5003 ARE                                                                                                                                                                                                                                                                                                                                                                                                                                                                                                                                                                                                                                                                                                                                                                                                                                                                                                                                                                                                                                                                                                                                                                                                                                                                                                                                                                                                                                                                                                                                                                                                                                                                                                                                                                                                                                                                                                                                                                            | 1400'. WOC and Tag. with 25 sxs. WOC and Tag. ent to surface. on dry hole marker.  A. CEMENT REQUIRED AC                                                   | Prior                                                                 |                                                                  |                          |  |
| <ul> <li>5. Spot Cement from 2580' to</li> <li>6. Perf @ 1190' and Squeeze v</li> <li>7. Perf @ 395'. Circulate ceme</li> <li>8. Cut off well head and weld</li> </ul>                                                                                                                                                                                                                                                                                                                                                                                                                                                                                                                                                                                                                                                                                                                                                                                                                                                                                                                                                                                                                                                                                                                                                                                                                                                                                                                                                                                                                                                                                                                                                                                                                                                                                                                                                                                                                                                                                                                                                         | 1400'. WOC and Tag. with 25 sxs. WOC and Tag. ent to surface. on dry hole marker.                                                                          | Prior                                                                 |                                                                  |                          |  |
| 5. Spot Cement from 2580' to 6. Perf @ 1190' and Squeeze v 7. Perf @ 395'. Circulate ceme 8. Cut off well head and weld o ** THIS WELL IN R5003 ARE                                                                                                                                                                                                                                                                                                                                                                                                                                                                                                                                                                                                                                                                                                                                                                                                                                                                                                                                                                                                                                                                                                                                                                                                                                                                                                                                                                                                                                                                                                                                                                                                                                                                                                                                                                                                                                                                                                                                                                            | 1400'. WOC and Tag. with 25 sxs. WOC and Tag. ent to surface. on dry hole marker.  A. CEMENT REQUIRED AC                                                   | Prior                                                                 |                                                                  |                          |  |
| 5. Spot Cement from 2580' to 6. Perf @ 1190' and Squeeze v 7. Perf @ 395'. Circulate ceme 8. Cut off well head and weld o  ** THIS WELL IN R5003 ARE  Spud Date:                                                                                                                                                                                                                                                                                                                                                                                                                                                                                                                                                                                                                                                                                                                                                                                                                                                                                                                                                                                                                                                                                                                                                                                                                                                                                                                                                                                                                                                                                                                                                                                                                                                                                                                                                                                                                                                                                                                                                               | 1400'. WOC and Tag. with 25 sxs. WOC and Tag. ent to surface. on dry hole marker.  A. CEMENT REQUIRED AC  Rig Release Da                                   | Prior                                                                 | LT SECTION                                                       |                          |  |
| 5. Spot Cement from 2580' to 6. Perf @ 1190' and Squeeze v 7. Perf @ 395'. Circulate ceme 8. Cut off well head and weld o ** THIS WELL IN R5003 ARE                                                                                                                                                                                                                                                                                                                                                                                                                                                                                                                                                                                                                                                                                                                                                                                                                                                                                                                                                                                                                                                                                                                                                                                                                                                                                                                                                                                                                                                                                                                                                                                                                                                                                                                                                                                                                                                                                                                                                                            | 1400'. WOC and Tag. with 25 sxs. WOC and Tag. ent to surface. on dry hole marker.  A. CEMENT REQUIRED AC  Rig Release Da                                   | Prior                                                                 | LT SECTION                                                       |                          |  |
| 5. Spot Cement from 2580' to 6. Perf @ 1190' and Squeeze v 7. Perf @ 395'. Circulate ceme 8. Cut off well head and weld o  ** THIS WELL IN R5003 ARE  Spud Date:                                                                                                                                                                                                                                                                                                                                                                                                                                                                                                                                                                                                                                                                                                                                                                                                                                                                                                                                                                                                                                                                                                                                                                                                                                                                                                                                                                                                                                                                                                                                                                                                                                                                                                                                                                                                                                                                                                                                                               | 1400'. WOC and Tag. with 25 sxs. WOC and Tag. ent to surface. on dry hole marker.  A. CEMENT REQUIRED AC  Rig Release Da                                   | Prior                                                                 | LT SECTION                                                       |                          |  |
| 5. Spot Cement from 2580' to 6. Perf @ 1190' and Squeeze v 7. Perf @ 395'. Circulate ceme 8. Cut off well head and weld o  ** THIS WELL IN R5003 ARE  Spud Date:                                                                                                                                                                                                                                                                                                                                                                                                                                                                                                                                                                                                                                                                                                                                                                                                                                                                                                                                                                                                                                                                                                                                                                                                                                                                                                                                                                                                                                                                                                                                                                                                                                                                                                                                                                                                                                                                                                                                                               | 1400'. WOC and Tag. with 25 sxs. WOC and Tag. ent to surface. on dry hole marker.  A. CEMENT REQUIRED AC  Rig Release Da                                   | Prior ROSS ENTIRE SA                                                  | LT SECTION                                                       |                          |  |
| 5. Spot Cement from 2580' to 6. Perf @ 1190' and Squeeze v 7. Perf @ 395'. Circulate ceme 8. Cut off well head and weld o  ** THIS WELL IN R5003 ARE  Spud Date:  I hereby certify that the information above  SIGNATURE                                                                                                                                                                                                                                                                                                                                                                                                                                                                                                                                                                                                                                                                                                                                                                                                                                                                                                                                                                                                                                                                                                                                                                                                                                                                                                                                                                                                                                                                                                                                                                                                                                                                                                                                                                                                                                                                                                       | 1400'. WOC and Tag. with 25 sxs. WOC and Tag. ent to surface. on dry hole marker.  A. CEMENT REQUIRED AC  Rig Release Da  e is true and complete to the be | Prior ROSS ENTIRE SA  ate:  est of my knowledge                       | LT SECTION  e and belief.  DATE NOV 7, 2014                      |                          |  |
| 5. Spot Cement from 2580' to 6. Perf @ 1190' and Squeeze v 7. Perf @ 395'. Circulate ceme 8. Cut off well head and weld of the second s | 1400'. WOC and Tag. with 25 sxs. WOC and Tag. ent to surface. on dry hole marker.  A. CEMENT REQUIRED AC  Rig Release Da  e is true and complete to the be | Prior ROSS ENTIRE SA  ate:  est of my knowledge                       | LT SECTION e and belief.                                         |                          |  |
| 5. Spot Cement from 2580' to 6. Perf @ 1190' and Squeeze v 7. Perf @ 395'. Circulate ceme 8. Cut off well head and weld o  ** THIS WELL IN R5003 ARE  Spud Date:  I hereby certify that the information above  SIGNATURE                                                                                                                                                                                                                                                                                                                                                                                                                                                                                                                                                                                                                                                                                                                                                                                                                                                                                                                                                                                                                                                                                                                                                                                                                                                                                                                                                                                                                                                                                                                                                                                                                                                                                                                                                                                                                                                                                                       | 1400'. WOC and Tag. with 25 sxs. WOC and Tag. ent to surface. on dry hole marker.  A. CEMENT REQUIRED AC  Rig Release Da  e is true and complete to the be | Prior  ROSS ENTIRE SA  est of my knowledge  SIDENT  ovidenceenergy@su | e and belief.  DATE NOV 7, 2014  ddenlink.net PHONE: 432-661-136 |                          |  |
| 5. Spot Cement from 2580' to 6. Perf @ 1190' and Squeeze v 7. Perf @ 395'. Circulate ceme 8. Cut off well head and weld of the second s | 1400'. WOC and Tag. with 25 sxs. WOC and Tag. ent to surface. on dry hole marker.  A. CEMENT REQUIRED AC  Rig Release Da  e is true and complete to the be | Prior  ROSS ENTIRE SA  est of my knowledge  SIDENT  ovidenceenergy@su | e and belief.  DATE NOV 7, 2014  ddenlink.net PHONE: 432-661-136 |                          |  |
| 5. Spot Cement from 2580' to 6. Perf @ 1190' and Squeeze v 7. Perf @ 395'. Circulate ceme 8. Cut off well head and weld of the second s | 1400'. WOC and Tag. with 25 sxs. WOC and Tag. ent to surface. on dry hole marker.  A. CEMENT REQUIRED AC  Rig Release Da  e is true and complete to the be | Prior  ROSS ENTIRE SA  est of my knowledge  SIDENT  ovidenceenergy@su | LT SECTION  e and belief.  DATE NOV 7, 2014                      | 1_                       |  |
| 5. Spot Cement from 2580' to 6. Perf @ 1190' and Squeeze v 7. Perf @ 395'. Circulate ceme 8. Cut off well head and weld of the second s | 1400'. WOC and Tag. with 25 sxs. WOC and Tag. ent to surface. on dry hole marker.  A. CEMENT REQUIRED AC  Rig Release Da  e is true and complete to the be | Prior  ROSS ENTIRE SA  est of my knowledge  SIDENT  ovidenceenergy@su | e and belief.  DATE NOV 7, 2014  ddenlink.net PHONE: 432-661-136 | <u> </u>                 |  |