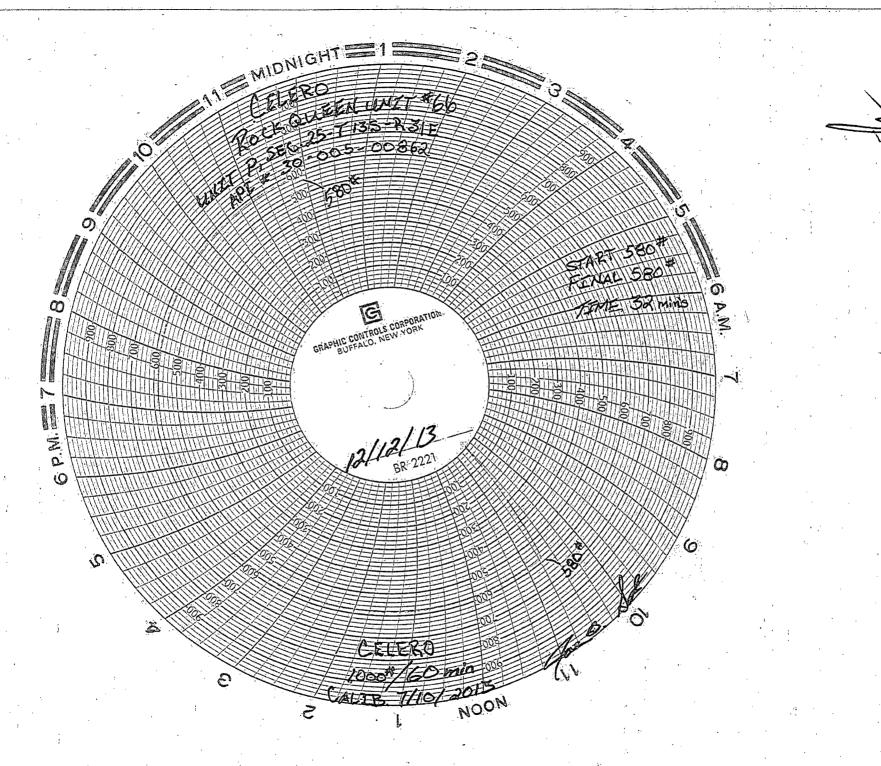

NOV 1 2 2014

| 5. | Lease Serial No. |
|----|------------------|
|    | LC-068288(b)     |

6. If Indian, Allottee or Tribe Name

|                                                                                                                                                                                                                                      | orm for proposals to<br>Use Form 3160-3 (AF                                                                                        |                                                                                                | the of                                                                             |                                                                        |
|--------------------------------------------------------------------------------------------------------------------------------------------------------------------------------------------------------------------------------------|------------------------------------------------------------------------------------------------------------------------------------|------------------------------------------------------------------------------------------------|------------------------------------------------------------------------------------|------------------------------------------------------------------------|
| SUBMIT                                                                                                                                                                                                                               | IN TRIPLICATE – Other in                                                                                                           | 7. If Unit of CA/Agre                                                                          | 7. If Unit of CA/Agreement, Name and/or No.                                        |                                                                        |
| 1. Type of Well                                                                                                                                                                                                                      | ·                                                                                                                                  |                                                                                                |                                                                                    | · · · · · · · · · · · · · · · · · · ·                                  |
| Oil Well Gas W                                                                                                                                                                                                                       | ell X Other                                                                                                                        | 8. Well Name and No<br>Rock Queen U                                                            | 8. Well Name and No.<br>Rock Queen Unit #66                                        |                                                                        |
| 2. Name of Operator                                                                                                                                                                                                                  |                                                                                                                                    | 9. API Well No.<br>30-005-00862                                                                |                                                                                    |                                                                        |
| Celero Energy II, LP                                                                                                                                                                                                                 | 3                                                                                                                                  | Bb. Phone No. (include area co                                                                 |                                                                                    |                                                                        |
| 400 W. Illinois, Ste. 1601 M                                                                                                                                                                                                         |                                                                                                                                    | (432)686-1883                                                                                  | Caprock; Que                                                                       |                                                                        |
| 4. Location of Well (Footage, Sec., T.,) Sec 25, T13S, R31E                                                                                                                                                                          |                                                                                                                                    |                                                                                                | 11. County or Parish, State                                                        |                                                                        |
| 660' FSL & 660' FEL                                                                                                                                                                                                                  | *                                                                                                                                  | Chaves NM                                                                                      | Chaves NM                                                                          |                                                                        |
| 12. CHEC                                                                                                                                                                                                                             | K THE APPROPRIATE BOX                                                                                                              | K(ES) TO INDICATE NATUR                                                                        | E OF NOTICE, REPORT OR OTH                                                         | IER DATA                                                               |
| TYPE OF SUBMISSION                                                                                                                                                                                                                   | •                                                                                                                                  | · TY                                                                                           | PE OF ACTION                                                                       |                                                                        |
| Notice of Intent                                                                                                                                                                                                                     | Acidize                                                                                                                            | Deepen                                                                                         | Production (Start/Resume)                                                          | Water Shut-Off                                                         |
| Nonce of filterit                                                                                                                                                                                                                    | Alter Casing                                                                                                                       | Fracture Treat                                                                                 | Reclamation                                                                        | X Well Integrity                                                       |
| X Subsequent Report                                                                                                                                                                                                                  | Casing Repair                                                                                                                      | New Construction                                                                               | Recomplete                                                                         | Other                                                                  |
| ZT subsequent toport                                                                                                                                                                                                                 | Change Plans                                                                                                                       | Plug and Abandon                                                                               | Temporarily Abandon                                                                | · <u>-</u>                                                             |
| Final Abandonment Notice                                                                                                                                                                                                             | Convert to Injection                                                                                                               | Plug Back                                                                                      | Water Disposal                                                                     | · . · · · · · · · · · · · · · · · · · ·                                |
| determined that the site is ready for 2/24/14 - NDWH & NUBOF profile nipple and on/off too on 93 jts of 2 3/8" O.D., 4.7 tension. Release on/off too type tubing flange + 2 1 1/1 2/25/14 - Ran MIT. Test for Connect for injection. | P. Release pkr, pull an<br>ol. Ran Globe Energy's<br>'#, 8rd, EUE, J-55 sea<br>I from pkr. Circ hole w<br>6'', 5K, full opening th | s 4" nickel plated AS1-<br>il lube IPC tbg. Set pkr<br>i/ pkr fluid, latch back o<br>og valve. | X pkr w/ 1.50 "F" profile n<br>from 3015' to 3021' (EOT<br>onto pkr. NDBOP & NU, 7 | ipple and on/off tool<br>) w/ 14 points of<br>1/16", 3K, x 2 3/8" slip |
|                                                                                                                                                                                                                                      |                                                                                                                                    | · June ·                                                                                       |                                                                                    |                                                                        |
| •                                                                                                                                                                                                                                    | •                                                                                                                                  |                                                                                                |                                                                                    | •                                                                      |
|                                                                                                                                                                                                                                      |                                                                                                                                    |                                                                                                |                                                                                    | •                                                                      |
|                                                                                                                                                                                                                                      |                                                                                                                                    |                                                                                                |                                                                                    |                                                                        |
| · ·                                                                                                                                                                                                                                  | •                                                                                                                                  | •                                                                                              |                                                                                    |                                                                        |
|                                                                                                                                                                                                                                      |                                                                                                                                    |                                                                                                | · .                                                                                |                                                                        |
| 14. I hereby certify that the foregoing is to                                                                                                                                                                                        | ue and correct. Name (Printed)                                                                                                     | (Typed)                                                                                        |                                                                                    |                                                                        |
| Lisa Hunt                                                                                                                                                                                                                            |                                                                                                                                    | Title Regula                                                                                   | atory Analyst                                                                      | • •                                                                    |
| 2.00 11011                                                                                                                                                                                                                           |                                                                                                                                    | The Rogan                                                                                      | atory / maryot                                                                     |                                                                        |
| Signature Susa                                                                                                                                                                                                                       | Hund                                                                                                                               | Date 02/27/2                                                                                   | 2014                                                                               |                                                                        |
|                                                                                                                                                                                                                                      | THIS SPACE F                                                                                                                       | OR FEDERAL OR ST                                                                               | ATE OFFICE USE                                                                     |                                                                        |
| Approved by                                                                                                                                                                                                                          | -                                                                                                                                  |                                                                                                |                                                                                    |                                                                        |
|                                                                                                                                                                                                                                      |                                                                                                                                    | Title                                                                                          |                                                                                    | Date /                                                                 |
| Conditions of approval, if any, are attached<br>hat the applicant holds legal or equitable to<br>entitle the applicant to conduct operations                                                                                         | itle to those rights in the subject                                                                                                | not warrant or certify                                                                         |                                                                                    |                                                                        |
|                                                                                                                                                                                                                                      | U.S.C. Section 1212, make it a contations of to any matter with                                                                    |                                                                                                | and willfully to make to any departme                                              | ent or agency of the United States any false                           |