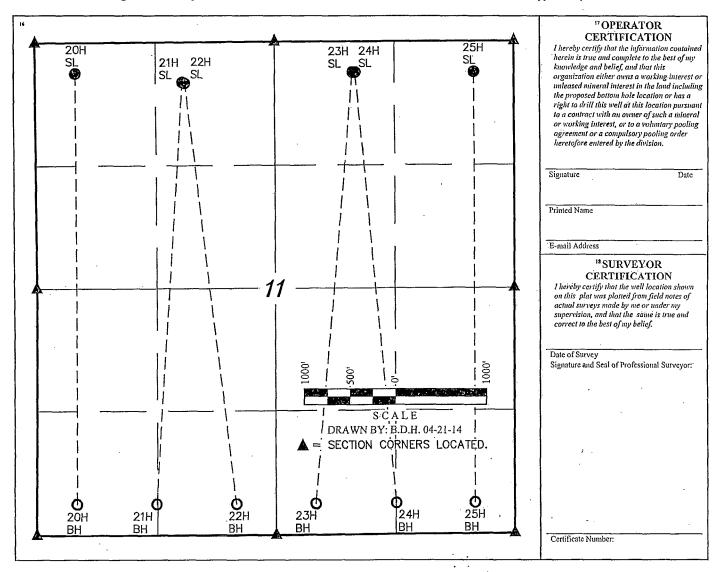

## Urraca Federal Development Plan Plat

District I
1625 N. French Dr., Hobbs, NM 88240
Phone: (575) 393-6161 Fax: (575) 393-0720
District II
811 S. First St., Artesia, NM 88210
Phone: (575) 748-1283 Fax: (575) 748-9720
District III
1000 Rio Brazos Road, Aztec, NM 87410
Phone: (505) 334-6178 Fax: (505) 334-6170