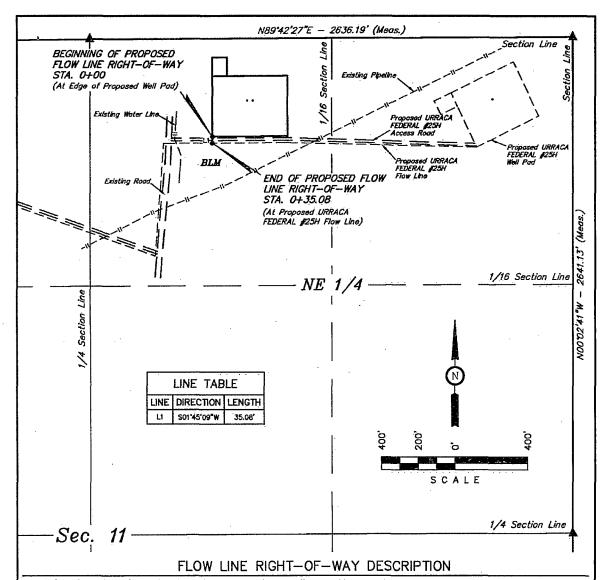

TYPICAL CROSS SECTIONS

A 10' WIDE RIGHT-OF-WAY 5' ON EACH SIDE OF THE FOLLOWING DESCRIBED CENTERLINE.

BEGINNING AT A POINT IN THE NW 1/4 NE 1/4 OF SECTION 11, T23S, R32E, N.M.P.M., WHICH BEARS S52'15'27"E 843.96' FROM THE NORTH 1/4 CORNER OF SAID SECTION 11, THENCE S01'45'09"W 35.08' TO A POINT IN THE NW 1/4 NE 1/4 OF SAID SECTION 11, WHICH BEARS FROM THE NORTH 1/4 CORNER OF SAID SECTION 11. THE SIDE LINES OF SAID DESCRIBED RIGHT-OF-WAY BEING SHORTENED OR ELONGATED TO MEET THE GRANTOR'S PROPERTY LINES. BASIS OF BEARINGS IS A G.P.S. OBSERVATION. CONTAINS 0.008 ACRES MORE OR LESS.

BEGINNING OF FLOW LINE STA. 0+00 BEARS S52"5'27"E 843.96' FROM THE NORTH 1/4 CORNER OF SECTION 11, T23S, R32E,

END OF FLOW LINE STA. 0+35.08 BEARS S50'22'38"E 865.04' FROM THE NORTH 1/4 CORNER OF SECTION 11, T23S, R32E,

| RIGHT-OF-WAY LENGTHS |       |       |      |  |  |
|----------------------|-------|-------|------|--|--|
| DESCRIPTION          | FEET  | ACRES | RODS |  |  |
| BLM                  | 35.08 | 0.008 | 2.13 |  |  |