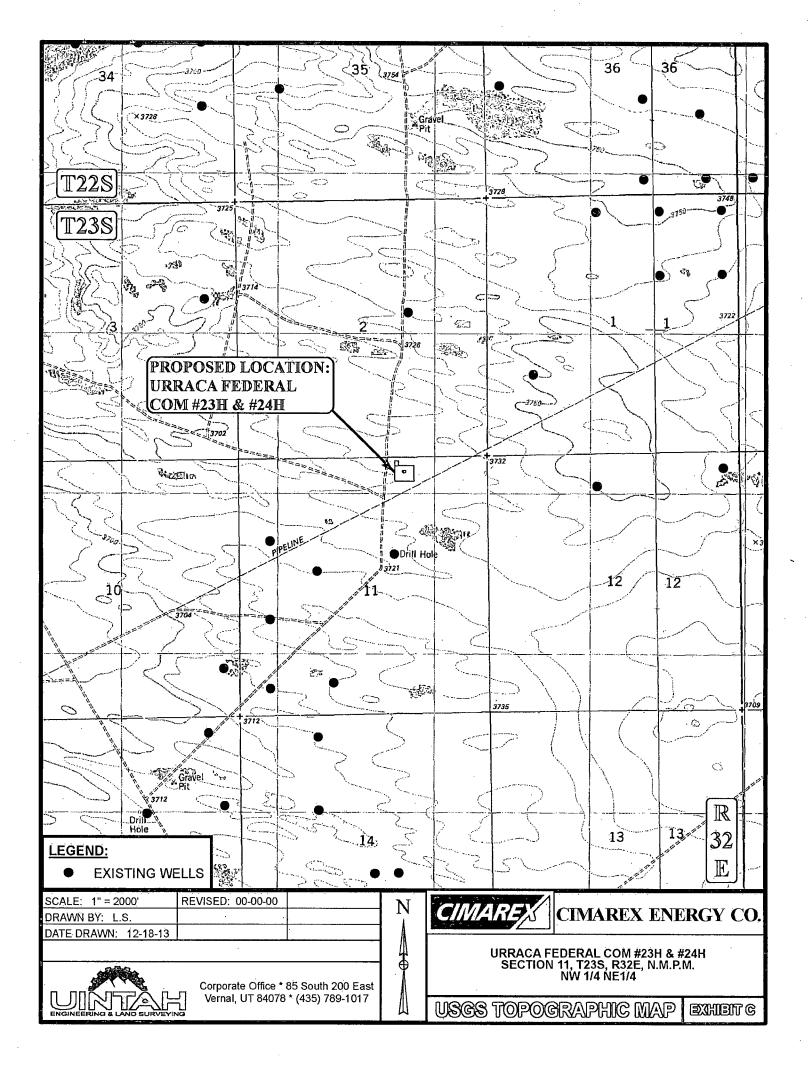

Surface Location UL or lot no. Township Lot Idn Feet from the North/South line Feet from the East/West line County Section Range NORTH В 11 23 S 32 E 330 **EAST** LEA "Bottom Hole Location If Different From Surface Range Feet from the 330 North/South line UL or lot no. Township Lot Idn Feet from the East/West line County SOUTH 23 S 32 E 1325 LEA 11 EAST 12 Dedicated Acres 13 Joint or Infill 14 Consolidation Code 15 Order No. NSL Pending