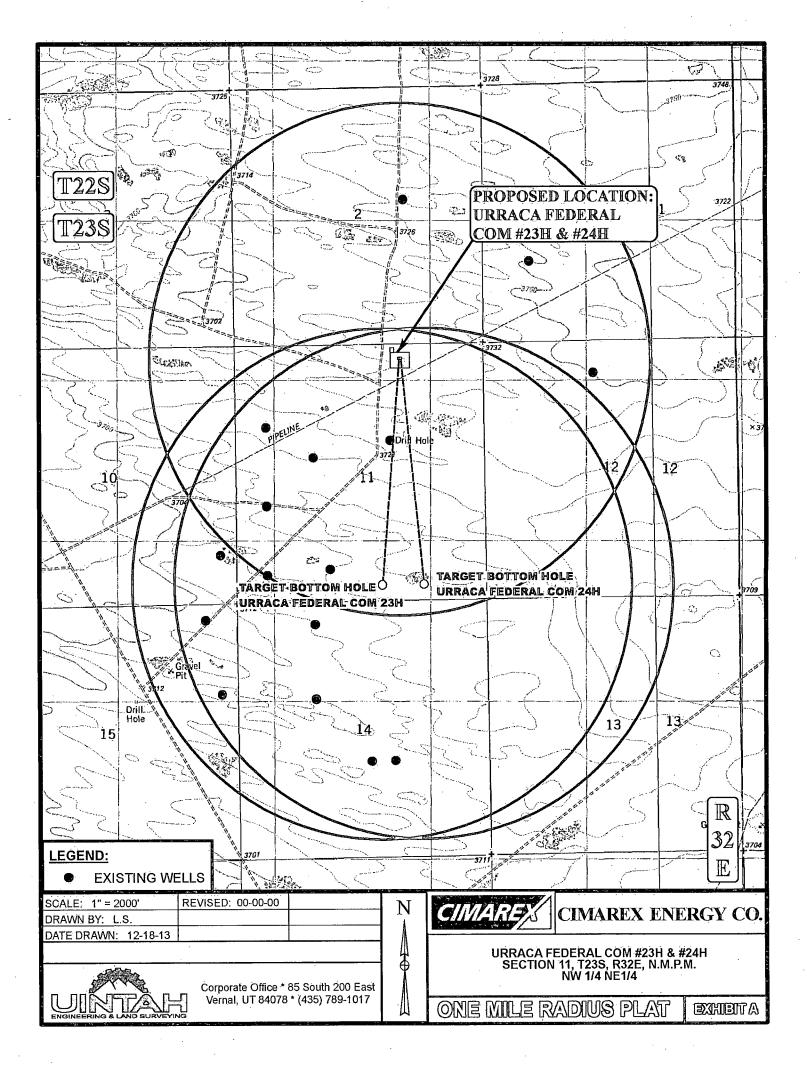

URRACA FEDERAL COM #23H & #24H SECTION 11, T23S, R32E, N.M.P.M. NW 1/4 NE 1/4

Corporate Office \* 85 South 200 East Vernal, UT 84078 \* (435) 789-1017 DATE: 12-23-13 REVISED:

ACCESS ROAD R-O-W

SCALE: 1" = 400'