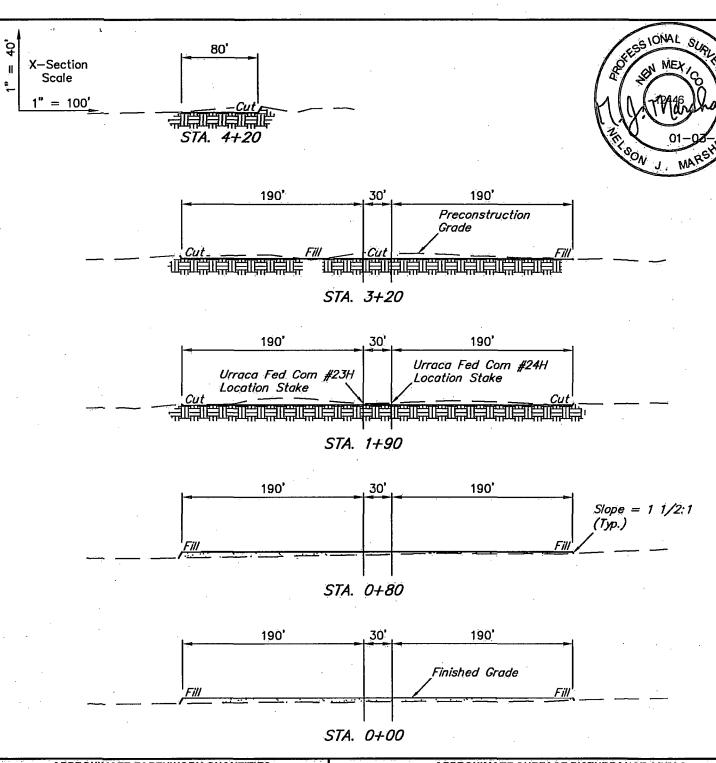

### CIMAREX ENERGY CO.

URRACA FEDERAL COM #23H & #24H SECTION 11, T23S, R32E, N.M.P.M. NW 1/4 NE 1/4

Corporate Office \* 85 South 200 East Vernal, UT 84078 \* (435) 789-1017 DRAWN BY: B.D.H. DATE: 12-23-13 SCALE: AS SHOWN REVISED:

TYPICAL CROSS SECTIONS

A 10' WIDE RIGHT-OF-WAY 5' ON EACH SIDE OF THE FOLLOWING DESCRIBED CENTERLINE.

BEGINNING AT A POINT IN THE NW 1/4 NE 1/4 OF SECTION 11, T23S, R32E, N.M.P.M., WHICH BEARS S52'15'27"E 843.96' FROM THE NORTH 1/4 CORNER OF SAID SECTION 11, THENCE S01'45'09"W 35.08' TO A POINT IN THE NW 1/4 NE 1/4 OF SAID SECTION 11, WHICH BEARS FROM THE NORTH 1/4 CORNER OF SAID SECTION 11. THE SIDE LINES OF SAID DESCRIBED RIGHT-OF-WAY BEING SHORTENED OR ELONGATED TO MEET THE GRANTOR'S PROPERTY LINES. BASIS OF BEARINGS IS A G.P.S. OBSERVATION. CONTAINS 0.008 ACRES MORE OR LESS.