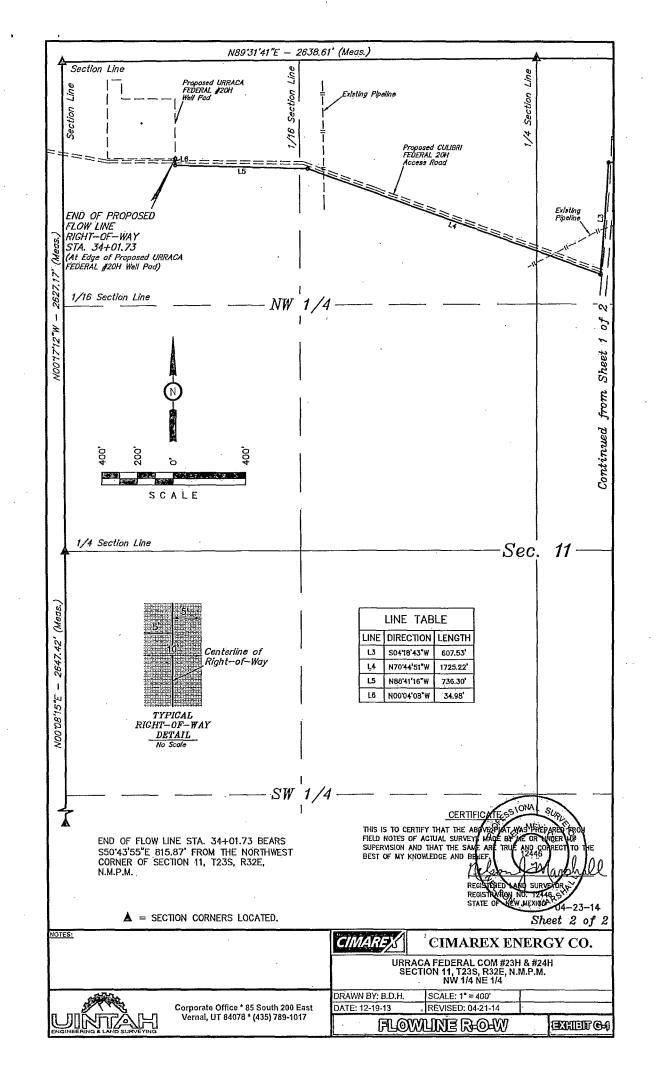

DRAWN BY: B.D.H.: . . SCALE: 1" = 300"

EXHIPT G-2

A 10' WIDE RIGHT-OF-WAY 5' ON EACH SIDE OF THE FOLLOWING DESCRIBED CENTERLINE.

BEGINNING AT A POINT IN THE NW 1/4 NE 1/4 OF SECTION 11, T23S, R32E, N.M.P.M., WHICH BEARS S52'15'27"E 843.96' FROM THE NORTHEAST CORNER OF SAID SECTION 11, THENCE S01'45'09"W 35.08'; THENCE S89'42'10"W 262.63'; THENCE S04'18'43"W 607.53'; THENCE N70'44'51"W 1725.22'; THENCE N88'41'16"W 736.30'; THENCE N00'04'08"W 34.98' TO A POINT IN THE NW 1/4 NW 1/4 OF SAID SECTION 11, WHICH BEARS S50'43'55"E 815.87' FROM THE NORTHWEST CORNER OF SAID SECTION 11. THE SIDE LINES OF SAID DESCRIBED RIGHT-OF-WAY BEING SHORTENED OR ELONGATED TO MEET THE GRANTOR'S PROPERTY LINES. BASIS OF BEARINGS IS A G.P.S. OBSERVATION. CONTAINS 0.781 ACRES MORE OR LESS.

BEGINNING OF FLOW LINE STA. 0+00 BEARS S5215'27"E 843.96' FROM THE NORTH 1/4 CORNER OF SECTION 11, T23S, R32E, N.M.P.M.

| RIGHT-OF-WAY LENGTHS |         |       |        |  |
|----------------------|---------|-------|--------|--|
| DESCRIPTION          | FEET    | ACRES | ŖODS   |  |
| NE 1/4 SEC. 11       | 1283.45 | 0.295 | 77.78  |  |
| NW 1/4 SEC. 11       | 2118.28 | 0.486 | 128.38 |  |
| TOTAL                | 3401.73 | 0.781 | 206.17 |  |

= SECTION CORNERS LOCATED.

CERTIFICATE SO ONAL SUR:
THIS IS TO CERTIFY THAT THE ABOVER HAT WAS VERY BARD FROM
FIELD NOTES OF ACTUAL SURVEYS HADE BY ME OR SUBER HAD
SUPERVISION AND THAT THE SAME ARE THE AND CONTROL TO THE
BEST OF MY KNOWLEDGE AND BELIEF.

REGISTRATE OF MY KNOWLEDGE AND SURVEYOR S
REGISTRATE OF NEW MEXIGON 14-23-14

Sheet 1 of 2

NOTES:

CIMAREX

DRAWN BY: B.D.H.

CIMAREX ENERGY CO.

URRACA FEDERAL COM #23H & #24H SECTION 11, T23S, R32E, N.M.P.M. NW 1/4 NE 1/4

SCALE: 1" = 400"

Corporate Office \* 85 South 200 East Vernal, UT 84078 \* (435) 789-1017 DATE: 12-19-13 REVISED: 04-21-14 FLOWLINE R-0-W

EXCEPT C-1

| APPROXIMATE EARTHWORK QUANTITIES                |                | APPROXIMATE SURFACE DISTURBANCE AREAS |          |        |  |
|-------------------------------------------------|----------------|---------------------------------------|----------|--------|--|
| (3") TOPSOIL STRIPPING                          | 1,320 Cu. Yds. |                                       | DISTANCE | ACRES  |  |
| REMAINING LOCATION                              | 3,730 Cu. Yds. | WELL SITE DISTURBANCE                 | NA       | ±3.480 |  |
| TOTAL CUT                                       | 5,050 Cu. Yds. | ACCESS ROAD DISTURBANCE               | ±15.03'  | ±0,010 |  |
| FILL                                            | 3,730 Cu. Yds. | PIPELINE DISTURBANCE                  | ±35.08'  | ±0.008 |  |
| EXCESS MATERIAL                                 | 1,320 Cu. Yds. |                                       |          |        |  |
| TOPSOIL                                         | 1,320 Cu. Yds. | TOTAL DIGITION NOT                    |          |        |  |
| EXCESS UNBALANCE (After Interim Rehabilitation) | 0 Cu. Yds.     | TOTAL DISTURBANCE                     | ±50.11'  | ±3.498 |  |