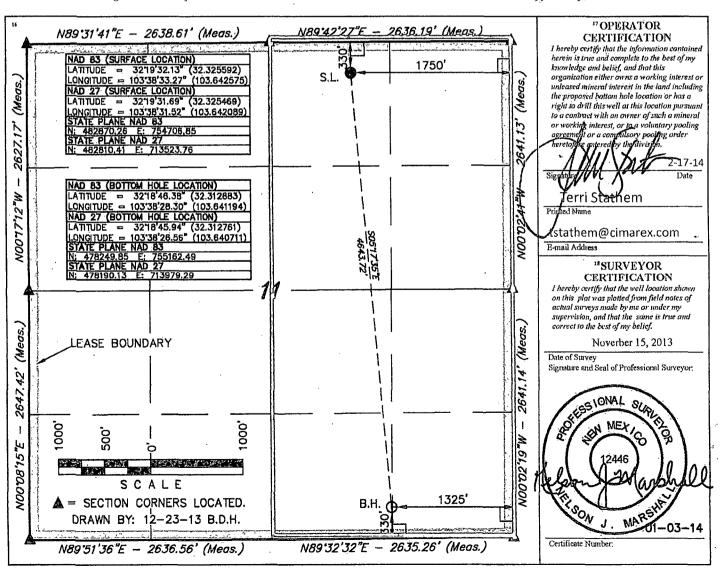

# Energy, Minerals & Natural Resources Department OIL CONSERVATION DIVISION HOBBS OCD

1220 South St. Francis Dr. Santa Fe, NM 87505

AMENDED REPORT

NOV 102014

RECEIVED

| WELL LOCATION AND ACREAGE DEDICATION PLAT     |                      |                                |                                                |                                    |  |
|-----------------------------------------------|----------------------|--------------------------------|------------------------------------------------|------------------------------------|--|
| 30025- 42255                                  | 2 Pool Code<br>17644 | Diamonatail                    | <sup>3</sup> Pool Name<br>Bone Spring/ Wildcat |                                    |  |
| 3(3460                                        |                      | roperty Name<br>CA FEDERAL COM | •                                              | . <sup>6</sup> Well Number<br>#24H |  |
| <sup>7</sup> OGRID N <sub>0</sub> .<br>215099 |                      | perator Name<br>EX ENERGY CO.  |                                                | 'Elevation<br>3725'                |  |

Surface Location UL or lot no. Township Lot Idn Feet from the North/South line Feet from the East/West line County Section Range NORTH В 11 23 S 32 E 330 **EAST** LEA "Bottom Hole Location If Different From Surface Range Feet from the 330 North/South line UL or lot no. Township Lot Idn Feet from the East/West line County SOUTH 23 S 32 E 1325 LEA 11 EAST 12 Dedicated Acres 13 Joint or Infill 14 Consolidation Code 15 Order No. NSL Pending

No allowable will be assigned to this completion until all interests have been consolidated or a non-standard unit has been approved by the division.