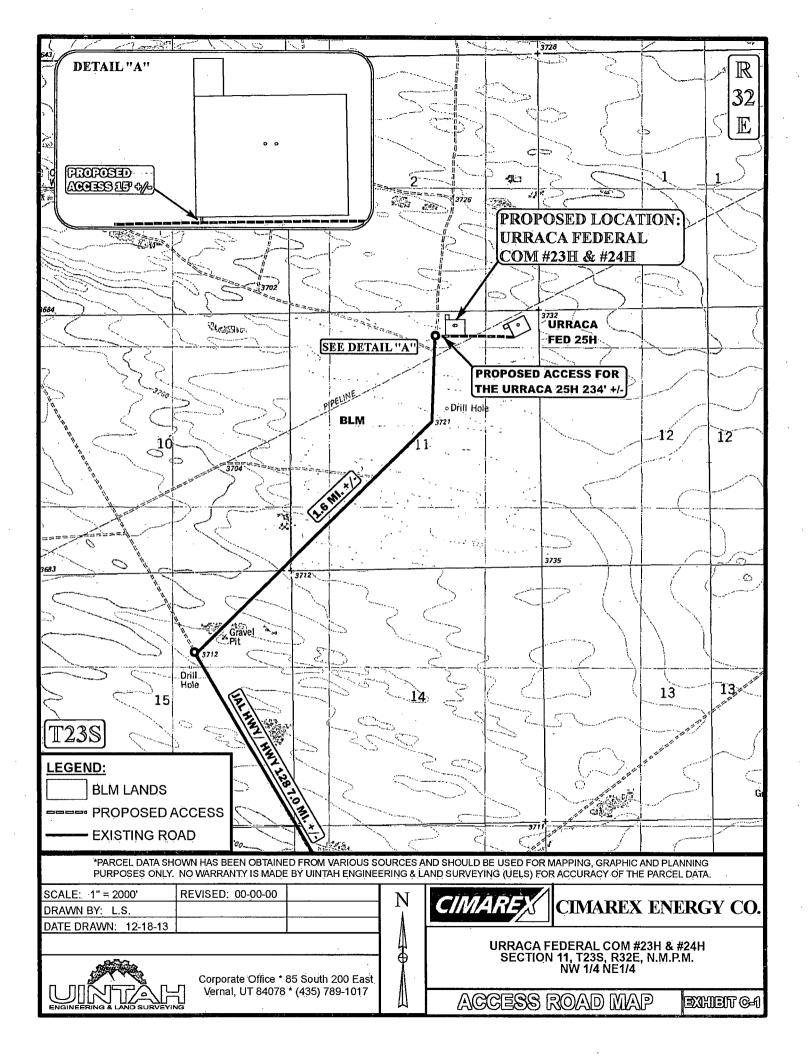

DRAWN BY: B.D.H.

FLOW LINE R-O-W

BEGINNING AT THE INTERSECTION OF JAL HIGHWAY/HWY 128 AND AN EXISTING ROAD TO THE NORTHEAST LOCATED IN THE SE 1/4 OF SECTION 1, T24S, R31E, N.M.P.M. PROCEED IN A NORTHEASTERLY DIRECTION APPROXIMATELY 5.6 MILES TO THE JUNCTION OF THIS ROAD AND AN EXISTING ROAD TO THE NORTHWEST: TURN LEFT AND PROCEED IN A NORTHWESTERLY DIRECTION APPROXIMATELY 1.4 MILES TO THE JUNCTION OF THIS ROAD AND AN EXISTING ROAD TO THE NORTHEAST: TURN RIGHT AND PROCEED IN A NORTHEASTERLY, THEN NORTHERLY DIRECTION APPROXIMATELY 1.6 MILES TO THE BEGINNING OF THE PROPOSED ACCESS FOR THE URRACA FEDERAL 25H TO THE EAST: FOLLOW ROAD FLAGS IN AN EASTERLY DIRECTION APPROXIMATELY 234' TO THE BEGINNING OF THE PROPOSED ACCESS TO THE NORTH; FOLLOW ROAD FLAGS IN A NORTHERLY DIRECTION APPROXIMATELY 15' TO THE PROPOSED LOCATION.

TOTAL DISTANCE FROM THE INTERSECTION OF JAL HIGHWAY/HWY 128 AND AN EXISTING ROAD TO THE NORTHEAST LOCATED IN THE SE 1/4 OF SECTION 1, T24S, R31E, N.M.P.M. HIGHWAY/HWY 128 TO THE PROPOSED LOCATION IS APPROXIMATELY 8.9 MILES.