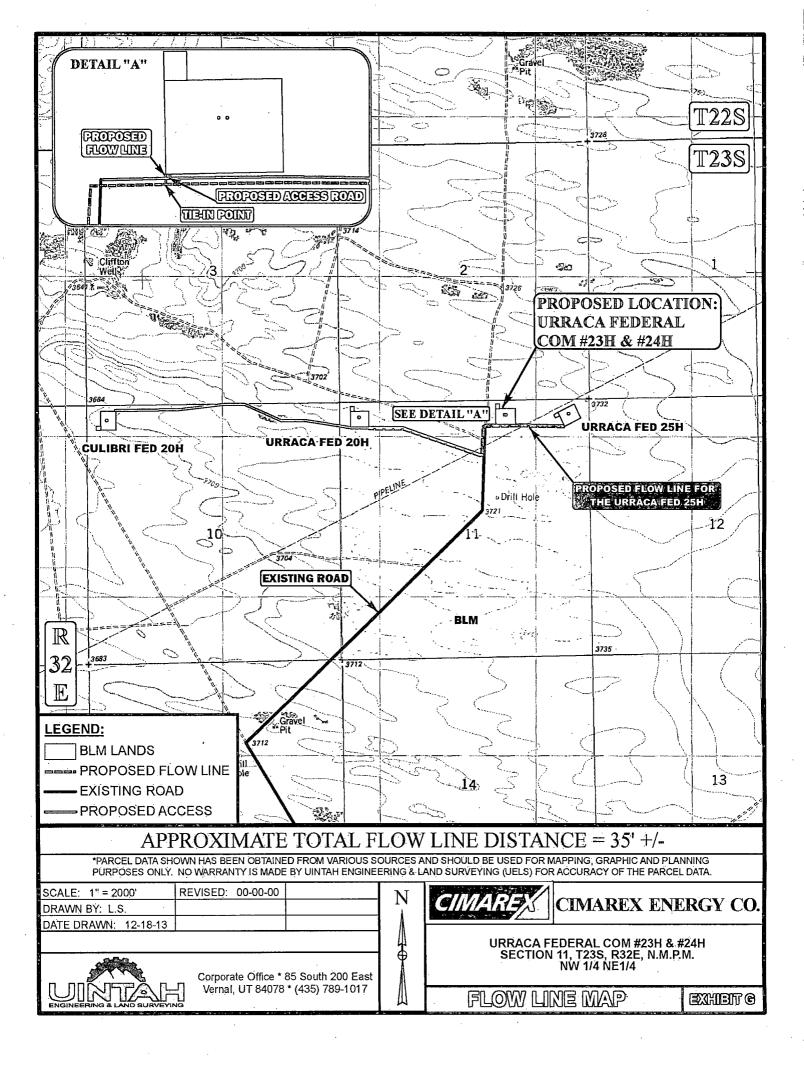

DRAWN BY: B.D.H.

FLOW LINE R-O-W

BEGINNING AT THE INTERSECTION OF JAL HIGHWAY/HWY 128 AND AN EXISTING ROAD TO THE NORTHEAST LOCATED IN THE SE 1/4 OF SECTION 1, T24S, R31E, N.M.P.M. PROCEED IN A NORTHEASTERLY DIRECTION APPROXIMATELY 5.6 MILES TO THE JUNCTION OF THIS ROAD AND AN EXISTING ROAD TO THE NORTHWEST: TURN LEFT AND PROCEED IN A NORTHWESTERLY DIRECTION APPROXIMATELY 1.4 MILES TO THE JUNCTION OF THIS ROAD AND AN EXISTING ROAD TO THE NORTHEAST: TURN RIGHT AND PROCEED IN A NORTHEASTERLY, THEN NORTHERLY DIRECTION APPROXIMATELY 1.6 MILES TO THE BEGINNING OF THE PROPOSED ACCESS FOR THE URRACA FEDERAL 25H TO THE EAST: FOLLOW ROAD FLAGS IN AN EASTERLY DIRECTION APPROXIMATELY 234' TO THE BEGINNING OF THE PROPOSED ACCESS TO THE NORTH; FOLLOW ROAD FLAGS IN A NORTHERLY DIRECTION APPROXIMATELY 15' TO THE PROPOSED LOCATION.

TOTAL DISTANCE FROM THE INTERSECTION OF JAL HIGHWAY/HWY 128 AND AN EXISTING ROAD TO THE NORTHEAST LOCATED IN THE SE 1/4 OF SECTION 1, T24S, R31E, N.M.P.M. HIGHWAY/HWY 128 TO THE PROPOSED LOCATION IS APPROXIMATELY 8.9 MILES.