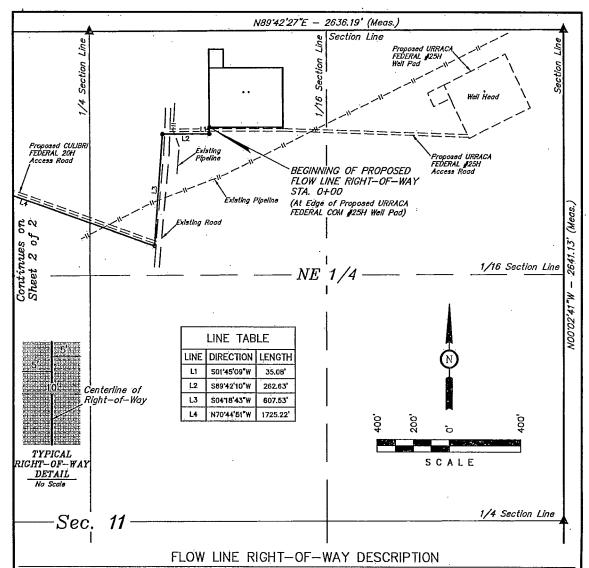

TYPICAL CROSS SECTIONS

A 10' WIDE RIGHT-OF-WAY 5' ON EACH SIDE OF THE FOLLOWING DESCRIBED CENTERLINE.

BEGINNING AT A POINT IN THE NW 1/4 NE 1/4 OF SECTION 11, T23S, R32E, N.M.P.M., WHICH BEARS S52'15'27"E 843.96' FROM THE NORTH 1/4 CORNER OF SAID SECTION 11, THENCE S01'45'09"W 35.08' TO A POINT IN THE NW 1/4 NE 1/4 OF SAID SECTION 11, WHICH BEARS FROM THE NORTH 1/4 CORNER OF SAID SECTION 11. THE SIDE LINES OF SAID DESCRIBED RIGHT-OF-WAY BEING SHORTENED OR ELONGATED TO MEET THE GRANTOR'S PROPERTY LINES. BASIS OF BEARINGS IS A G.P.S. OBSERVATION. CONTAINS 0.008 ACRES MORE OR LESS.

BEGINNING OF FLOW LINE STA. 0+00 BEARS S52"5'27"E 843.96' FROM THE NORTH 1/4 CORNER OF SECTION 11, T23S, R32E,

END OF FLOW LINE STA. 0+35.08 BEARS S50'22'38"E 865.04' FROM THE NORTH 1/4 CORNER OF SECTION 11, T23S, R32E,

| RIGHT-OF-WAY LENGTHS |       |       |      |  |  |
|----------------------|-------|-------|------|--|--|
| DESCRIPTION          | FEET  | ACRES | RODS |  |  |
| BLM                  | 35.08 | 0.008 | 2.13 |  |  |