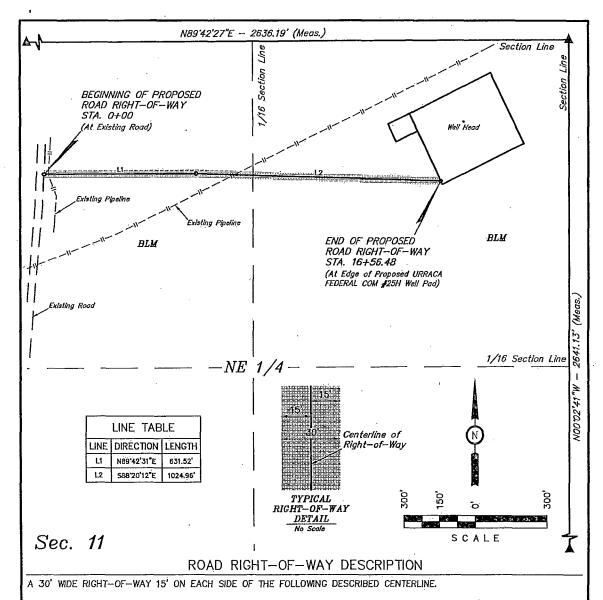

BEGINNING AT A POINT IN THE NW 1/4 NE 1/4 OF SECTION 11, T23S, R32E, N.M.P.M., WHICH BEARS S39'55'54"E 694.74' FROM THE NORTH 1/4 CORNER OF SAID SECTION 11, THENCE N89'42'31"E 631.52'; THENCE S88'20'12"E 1024.96' TO A POINT IN THE NE 1/4 NE 1/4 OF SAID SECTION 11, WHICH BEARS S43'00'18"W 783.18' FROM THE NORTHEAST CORNER OF SAID SECTION 11, THE SIDE LINES OF SAID DESCRIBED RIGHT—OF—WAY BEING SHORTENED OR ELONGATED TO MEET THE GRANTOR'S PROPERTY LINES. BASIS OF BEARINGS IS A G.P.S. OBSERVATION. CONTAINS 1.141 ACRES MORE OR LESS.

BEGINNING OF ROAD STA. 0+00 BEARS S39'55'54"E 694.74' FROM THE NORTH 1/4 CORNER OF SECTION 11, T23S, R32E, N.M.P.M.

END OF ROAD STA. 16+56.48 BEARS S43:00'18"W 783.18' FROM THE NORTHEAST CORNER OF SECTION 11, T23S, R32E, N.M.P.M.

| RIGHT-OF-WAY LENGTHS |         |       |        |  |  |
|----------------------|---------|-------|--------|--|--|
| DESCRIPTION          | FEET    | ACRES | RODS   |  |  |
| BLM                  | 1656.48 | 1.141 | 100.39 |  |  |