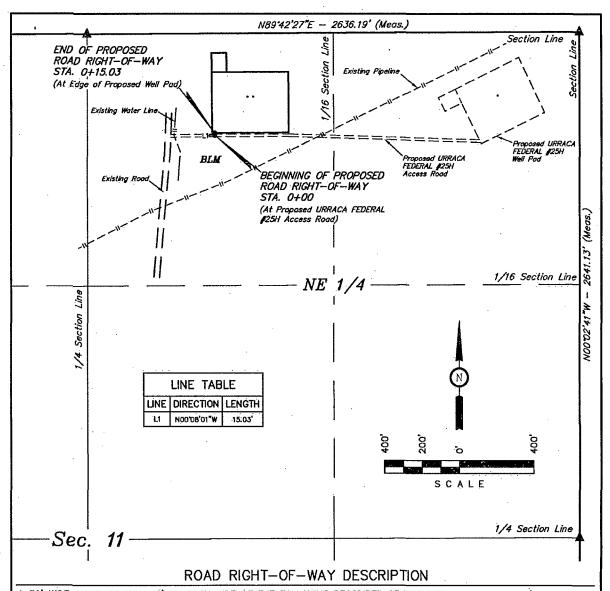

BEGINNING AT A POINT IN THE NW 1/4 NE 1/4 OF SECTION 11, T23S, R32E, N.M.P.M., WHICH BEARS S52'02'33"E 864.17' FROM THE NORTH 1/4 CORNER OF SAID SECTION 11, THENCE NOO'08'01"W 15.03' TO A POINT IN THE NW 1/4 NE 1/4 OF SAID SECTION 11, WHICH BEARS S52'50'06"E 854.98' FROM THE NORTH 1/4 CORNER OF SAID SECTION 11. THE SIDE LINES OF SAID DESCRIBED RICHT-OF-WAY BEING SHORTENED OR ELONGATED TO MEET THE GRANTOR'S PROPERTY LINES. BASIS OF BEARINGS IS A G.P.S. OBSERVATION. CONTAINS 0.010 ACRES MORE OR LESS.

BEGINNING OF ROAD STA. 0+00 BEARS S52'02'33"E 864.17' FROM THE NORTH 1/4 CORNER OF SECTION 11, T23S, R32E, N.M.P.M.

END OF ROAD STA. 0+15.03 BEARS S52'50'06"E 854.98' FROM THE NORTH 1/4 CORNER OF SECTION 11, T23S, R32E, N.M.P.M.

| RIGHT-OF-WAY LENGTHS |      |       |      |  |  |  |
|----------------------|------|-------|------|--|--|--|
| DESCRIPTION          | FEET | ACRES | RODS |  |  |  |
| BLM 15.03 0.010 0.91 |      |       |      |  |  |  |