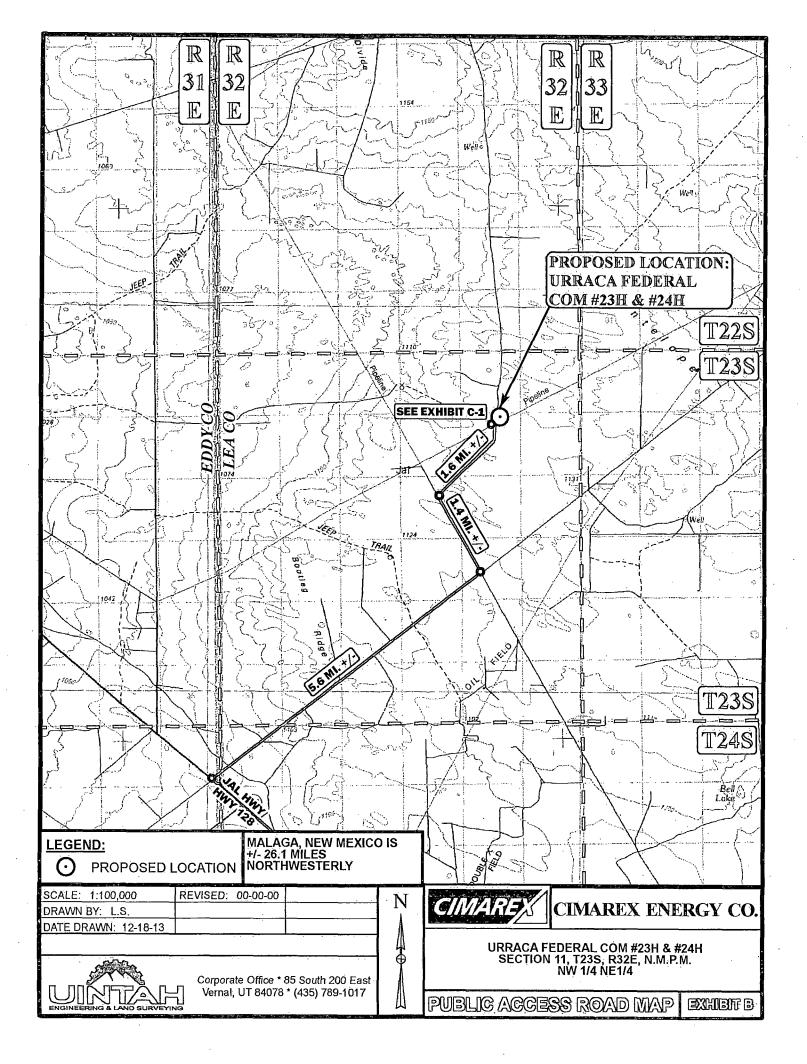

DRAWN BY: B.D.H.

FLOW LINE R-O-W

BEGINNING AT THE INTERSECTION OF JAL HIGHWAY/HWY 128 AND AN EXISTING ROAD TO THE NORTHEAST LOCATED IN THE SE 1/4 OF SECTION 1, T24S, R31E, N.M.P.M. PROCEED IN A NORTHEASTERLY DIRECTION APPROXIMATELY 5.6 MILES TO THE JUNCTION OF THIS ROAD AND AN EXISTING ROAD TO THE NORTHWEST: TURN LEFT AND PROCEED IN A NORTHWESTERLY DIRECTION APPROXIMATELY 1.4 MILES TO THE JUNCTION OF THIS ROAD AND AN EXISTING ROAD TO THE NORTHEAST: TURN RIGHT AND PROCEED IN A NORTHEASTERLY, THEN NORTHERLY DIRECTION APPROXIMATELY 1.6 MILES TO THE BEGINNING OF THE PROPOSED ACCESS FOR THE URRACA FEDERAL 25H TO THE EAST: FOLLOW ROAD FLAGS IN AN EASTERLY DIRECTION APPROXIMATELY 234' TO THE BEGINNING OF THE PROPOSED ACCESS TO THE NORTH; FOLLOW ROAD FLAGS IN A NORTHERLY DIRECTION APPROXIMATELY 15' TO THE PROPOSED LOCATION.

TOTAL DISTANCE FROM THE INTERSECTION OF JAL HIGHWAY/HWY 128 AND AN EXISTING ROAD TO THE NORTHEAST LOCATED IN THE SE 1/4 OF SECTION 1, T24S, R31E, N.M.P.M. HIGHWAY/HWY 128 TO THE PROPOSED LOCATION IS APPROXIMATELY 8.9 MILES.