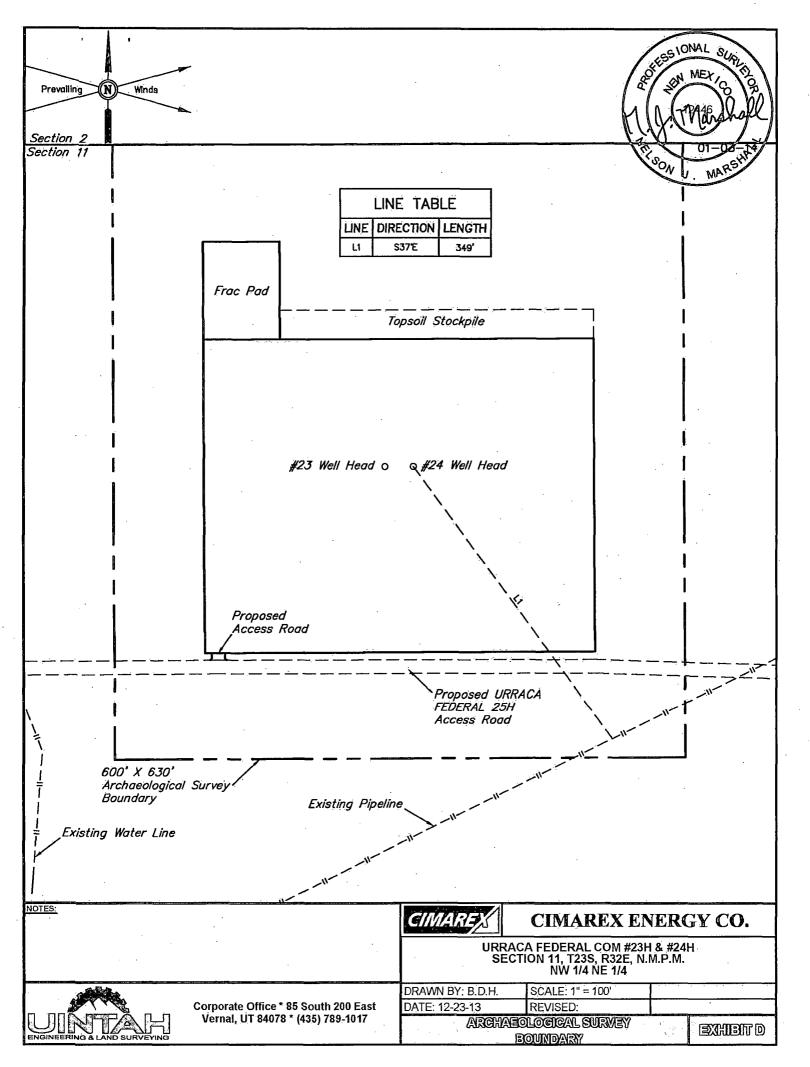

REGISTERED AND SURVEYOR.

REGISTERED AND SURVEYOR.

STATE OF MY MEXIGON 01-03-14

NOTES:

The maximum grade of existing ground for the proposed access road is ±1.0%

CIMAREX

DRAWN BY: B.D.H.

CIMAREX ENERGY CO.

URRACA FEDERAL COM #23H & #24H SECTION 11, T23S, R32E, N.M.P.M. NW 1/4 NE 1/4

Corporate Office \* 85 South 200 East Vernal, UT 84078 \* (435) 789-1017 DATE: 12-23-13 REVISED:

ACCESS ROAD R-O-W

SCALE: 1" = 400'