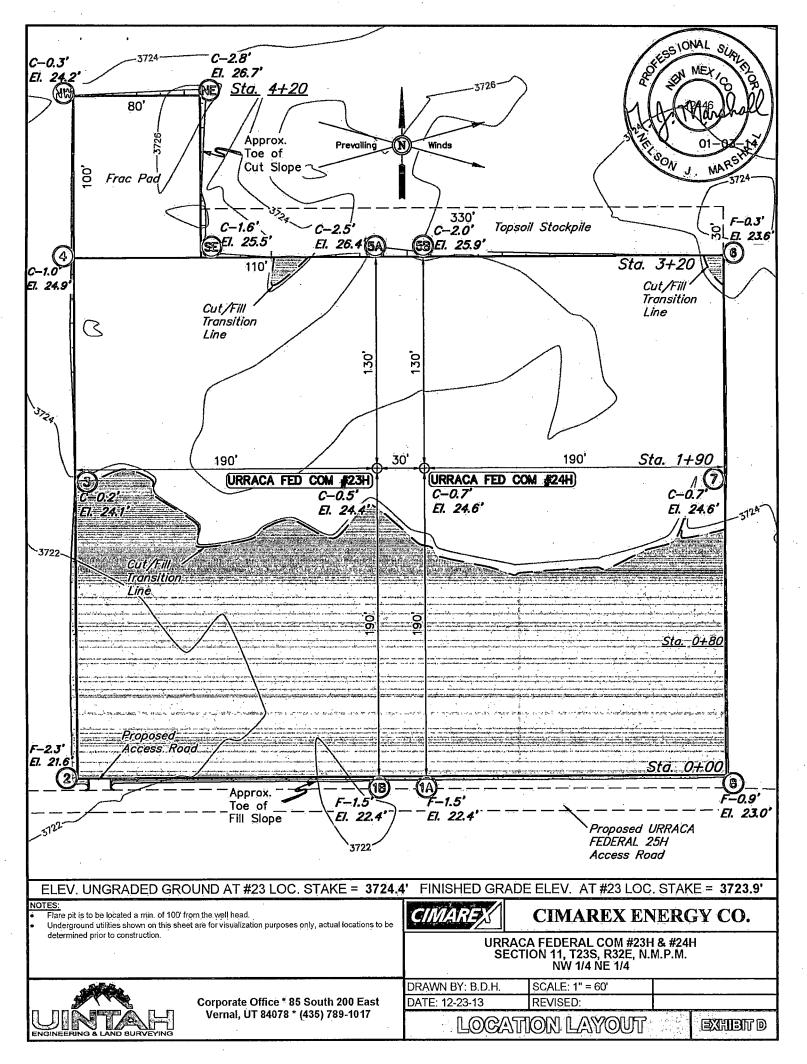

NOTES:

Fill quantity includes 5% for compaction.
Topsoil should not be stripped below finished grade on substructure area.

CIMAREX

### CIMAREX ENERGY CO.

URRACA FEDERAL COM #23H & #24H SECTION 11, T23S, R32E, N.M.P.M. NW 1/4 NE 1/4

Corporate Office \* 85 South 200 East Vernal, UT 84078 \* (435) 789-1017 DRAWN BY: B.D.H. DATE: 12-23-13 SCALE: AS SHOWN REVISED: