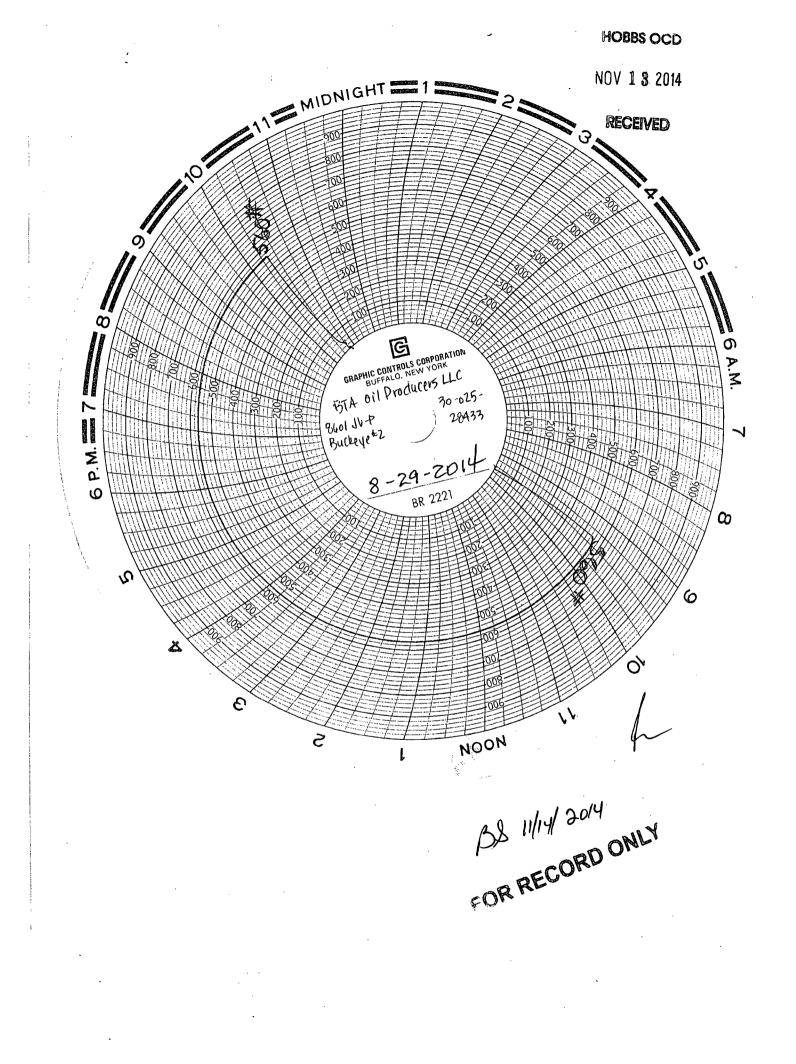

|                                                                                                                                                                                                                                                                                                                                                    | HOBBSOCD                                                                                                 |  |  |  |  |
|----------------------------------------------------------------------------------------------------------------------------------------------------------------------------------------------------------------------------------------------------------------------------------------------------------------------------------------------------|----------------------------------------------------------------------------------------------------------|--|--|--|--|
| District II<br>District II                                                                                                                                                                                                                                                                                                                         | OV     1 3 2014     Form C-103<br>May 27, 2004       WELL API NO.     30-025 254/33                      |  |  |  |  |
| District III       OIL CONSERVATION DIVISION         1001 W. Grand Ave., Artesia, NM 88210       OIL CONSERVATION DIVISION         District III       1220 South St. Francis Dr.         1220 S. St. Francis Dr., Santa Fe, NM       Santa Fe, NM 87505                                                                                            | S: Indicate Type of Lease         STATE       FEE         6. State Oil & Gas Lease No.         V-1688    |  |  |  |  |
| SUNDRY NOTICES AND REPORTS ON WELLS<br>(DO NOT USE THIS FORM FOR PROPOSALS TO DRILL OR TO DEEPEN OR PLUG BACK TO A<br>DIFFERENT RESERVOIR. USE "APPLICATION FOR PERMIT" (FORM C-101) FOR SUCH<br>PROPOSALS.)<br>1. Type of Well: Oil Well<br>Gas Well Other SWD                                                                                    | <ol> <li>Lease Name or Unit Agreement Name</li> <li>Buckeye, 8601 JV-P</li> <li>Well Number 2</li> </ol> |  |  |  |  |
| <ol> <li>Name of Operator<br/>BTA Oil Producers, LLC</li> <li>Address of Operator<br/>104 S. Pecos, Midland, TX 79701</li> </ol>                                                                                                                                                                                                                   | 9. OGRID Number<br>260297<br>10. Pool name or Wildcat<br>SWD; San Andres 96121                           |  |  |  |  |
| 4. Well Location       Unit Letter E : 2310 feet from the North line and 9         Section 29       Township 17-S Range 36-E         11. Elevation (Show whether DR, RKB, RT, GR, etc.)       3872' GR         Pit or Below-grade Tank Application or Closure        Pit type Depth to Groundwater Distance from nearest fresh water well Distance | NMPM Lea County                                                                                          |  |  |  |  |
|                                                                                                                                                                                                                                                                                                                                                    | nstruction Material                                                                                      |  |  |  |  |
| PERFORM REMEDIAL WORK       PLUG AND ABANDON       REMEDIAL WORK         TEMPORARILY ABANDON       CHANGE PLANS       COMMENCE DRIL         PULL OR ALTER CASING       MULTIPLE COMPL       CASING/CEMENT         OTHER:       OTHER:       OTHER:       OTHER:                                                                                    | LLING OPNS. P AND A                                                                                      |  |  |  |  |
| 13. Describe proposed or completed operations. (Clearly state all pertinent details, and of starting any proposed work). SEE RULE 1103. For Multiple Completions: Att or recompletion.                                                                                                                                                             | give pertinent dates, including estimated date<br>ach wellbore diagram of proposed completion            |  |  |  |  |
| BTA pressure tested this well on 8/29/14 to 560 psi. Pressure held for 60 minutes                                                                                                                                                                                                                                                                  | •                                                                                                        |  |  |  |  |
| There was no OCD witness to said test.                                                                                                                                                                                                                                                                                                             |                                                                                                          |  |  |  |  |
| Original chart attached.                                                                                                                                                                                                                                                                                                                           |                                                                                                          |  |  |  |  |
|                                                                                                                                                                                                                                                                                                                                                    |                                                                                                          |  |  |  |  |
|                                                                                                                                                                                                                                                                                                                                                    |                                                                                                          |  |  |  |  |
|                                                                                                                                                                                                                                                                                                                                                    |                                                                                                          |  |  |  |  |
| I hereby certify that the information above is true and complete to the best of my knowledge<br>grade tank has been/will be constructed or closed according to NMOCD guidelines , a general permit<br>SIGNATURE                                                                                                                                    | or an (attached) alternative OCD-approved plan [].                                                       |  |  |  |  |
| APPROVED BY: Bill Somanake TITLE Staff M<br>Conditions of Approval (if any):                                                                                                                                                                                                                                                                       | TANager DATE 11.14-2014                                                                                  |  |  |  |  |
|                                                                                                                                                                                                                                                                                                                                                    | KECORD ON                                                                                                |  |  |  |  |
|                                                                                                                                                                                                                                                                                                                                                    | NOV 1 4 2014                                                                                             |  |  |  |  |

BS 11/14/2014 FOR RECORD ONLY

Buckeye #2