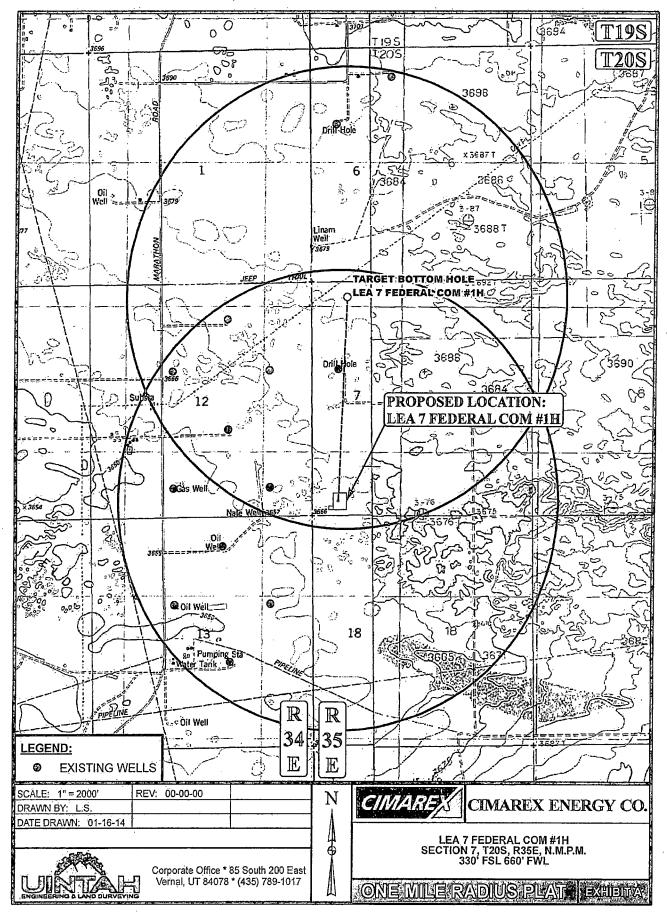

DIRECTION APPROXIMATELY 1.5 MILES TO THE JUNCTION OF THIS ROAD AND AN EXISTING ROAD TO THE NORTH: TURN LEFT PROCEED IN A NORTHERLY DIRECTION APPROXIMATELY 0.2 MILES TO THE BEGINNING OF THE PROPOSED ACCESS TO THE WEST; FOLLOW ROAD FLAGS IN A WESTERLY, THEN NORTHERLY, THEN WESTERLY DIRECTION APPROXIMATELY 14,908' TO THE PROPOSED LOCATION. TOTAL DISTANCE FROM INTERSECTION OF HOBBS HIGHWAY/HIGHWAY 180 AND COUNTY ROAD 27-A/ MARATHON ROAD LOCATED IN THE NW 1/4 OF SECTION 25 T19S, R34E, N.M.P.M. TO THE PROPOSED LOCATION IS APPROXIMATELY 11.8 MILES. DRAWN BY: L.S. REVISED: 00-00-00 CINARE DATE DRAWN: 01-16-14 CIMAREX ENERGY CO. LEA 7 FEDERAL COM #1H SECTION 7, T20S, R35E, N.M.P.M. 330' FSL 660' FWL Corporate Office \* 85 South 200 East Vernal, UT 84078 \* (435) 789-1017 ROADIDESCRIPTION BXHIBIN



**Exhibit C** 



Exhibit B





Exhibit C-1