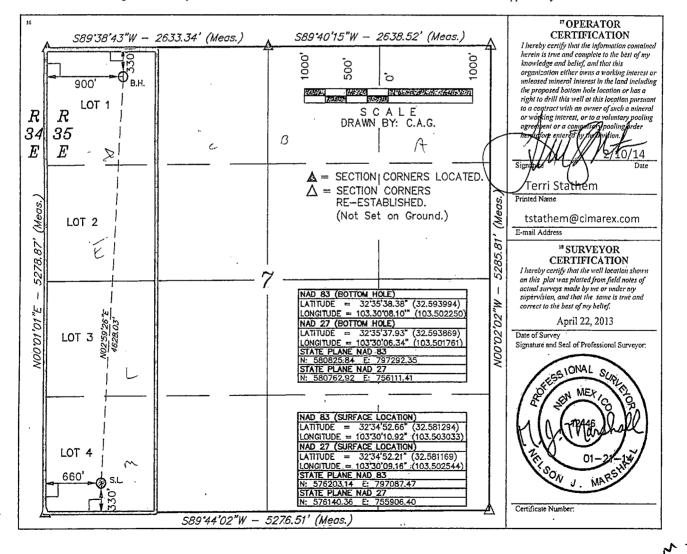

District I 1623 N. French Dr., Hobbs, NM 88240 Phone: (575) 393-6161 Fax: (575) 393-0720 District II 811 S. First St., Artesia, NM 88210 Phone: (575) 748-1283 Fax: (575) 748-9720 District III 1000 Rio Brazos Road, Aztec, NM 87410 Phone: (505) 334-6178 Fax: (505) 334-6170 District IV 1220 S. St. Francis Dr., Santa Fe, NM 87505 Phone: (505) 476-3460 Fax: (505) 476-3462

## State of New Mexico Energy, Minerals & Natural Resources Department OIL CONSERVATION DIVISION 1220 South St. Francis Dr. Santa Fe, NM 87505

Form C-102 Revised August 1, 2011 Submit one copy to appropriate District Office

AMENDED REPORT



No allowable will be assigned to this completion until all interests have been consolidated or a non-standard unit has been approved by the division.



i .

BEGINNING AT THE INTERSECTION OF HOBBS HIGHWAY/ HIGHWAY 180 AND COUNTY ROAD 27-A/ MARATHON ROAD LOCATED IN THE NW 1/4 OF SECTION 25, T19S, R34E, N.M.P.M. PROCEED IN SOUTHERLY DIRECTION APPROXIMATELY 5.6 MILES TO THE JUNCTION OF THIS ROAD AND AN EXISTING ROAD TO THE EAST; TURN LEFT AND PROCEED IN AN EASTERLY DIRECTION APPROXIMATELY 1.7 MILES TO THE JUNCTION OF THIS ROAD AND AN EXISTING ROAD TO THE NORTH; TURN LEFT AND PROCEED IN AN NORTHERLY, THEN NORTHEASTERLY DIRECTION APPROXIMATELY 1.5 MILES TO THE JUNCTION OF THIS ROAD AND AN EXISTING ROAD TO THE NORTH: TURN LEFT PROCEED IN A NORTHERLY DIRECTION APPROXIMATELY 0.2 MILES TO THE BEGINNING OF THE PROPOSED ACCESS TO THE WEST; FOLLOW ROAD FLAGS IN A WESTERLY, THEN NORTHERLY, THEN WESTERLY DIRECTION APPROXIMATELY 14,908' TO THE PROPOSED