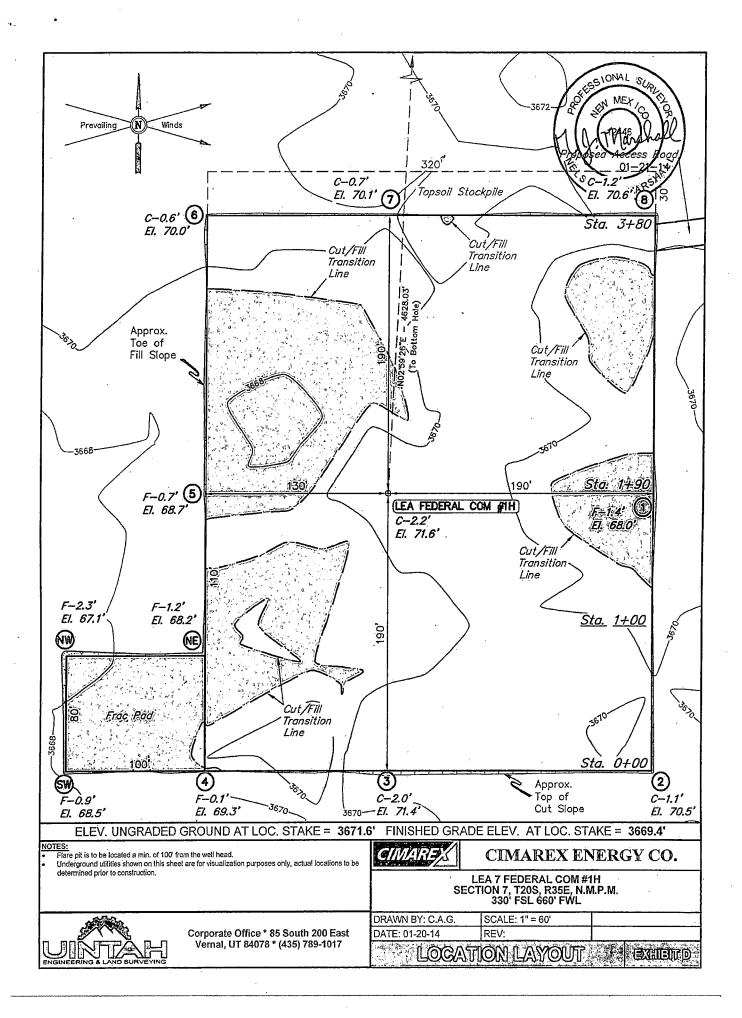

ON OF THIS ROAD AND AN EXISTING ROAD TO THE NORTH: TURN LEFT PROCEED IN A NORTHERLY DIRECTION APPROXIMATELY 0.2 MILES TO THE BEGINNING OF THE PROPOSED ACCESS TO THE WEST; FOLLOW ROAD FLAGS IN A WESTERLY, THEN NORTHERLY, THEN WESTERLY DIRECTION APPROXIMATELY 14,908' TO THE PROPOSED LOCATION. TOTAL DISTANCE FROM INTERSECTION OF HOBBS HIGHWAY/HIGHWAY 180 AND COUNTY ROAD 27-A/ MARATHON ROAD LOCATED IN THE NW 1/4 OF SECTION 25 T19S, R34E, N.M.P.M. TO THE PROPOSED LOCATION IS APPROXIMATELY 11.8 MILES. DRAWN BY: L.S. REVISED: 00-00-00 CINARE DATE DRAWN: 01-16-14 CIMAREX ENERGY CO. LEA 7 FEDERAL COM #1H SECTION 7, T20S, R35E, N.M.P.M. 330' FSL 660' FWL Corporate Office \* 85 South 200 East Vernal, UT 84078 \* (435) 789-1017 ROADIDESCRIPTION BXHIBIN



**Exhibit C** 



Exhibit B





Exhibit C-1