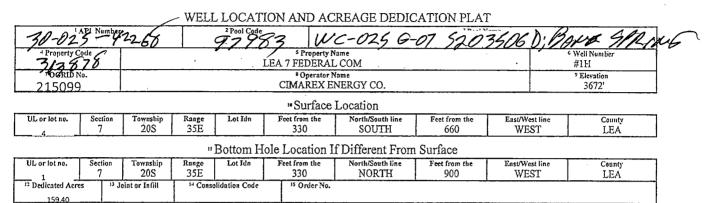

## State of New Mexico Energy, Minerals & Natural Resources Department OIL CONSERVATION DIVISION 1220 South St. Francis Dr. Santa Fe, NM 87505

Form C-102 Revised August 1, 2011 Submit one copy to appropriate District Office