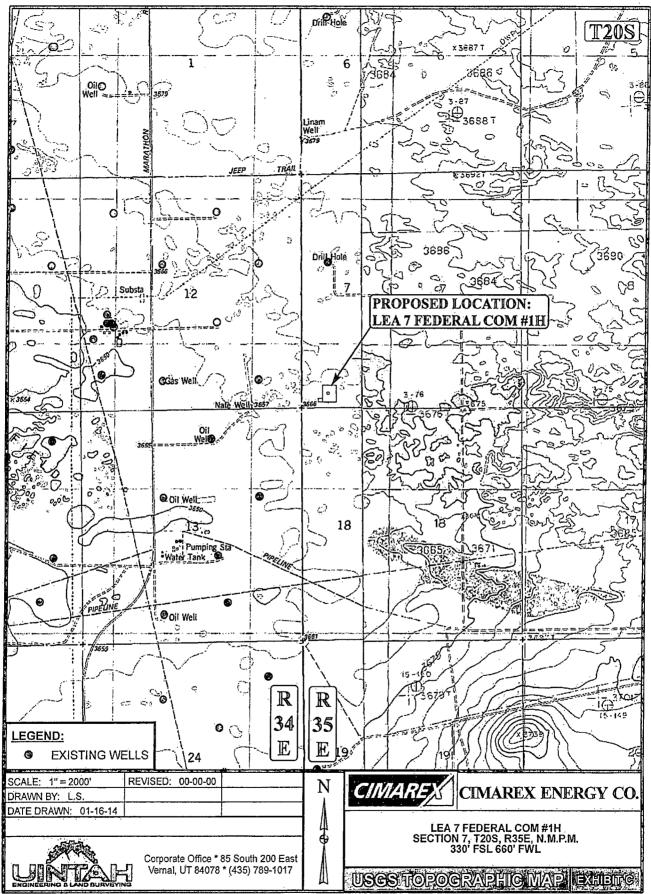

AMENDED REPORT

No allowable will be assigned to this completion until all interests have been consolidated or a non-standard unit has been approved by the division.

i .

BEGINNING AT THE INTERSECTION OF HOBBS HIGHWAY/ HIGHWAY 180 AND COUNTY ROAD 27-A/ MARATHON ROAD LOCATED IN THE NW 1/4 OF SECTION 25, T19S, R34E, N.M.P.M. PROCEED IN SOUTHERLY DIRECTION APPROXIMATELY 5.6 MILES TO THE JUNCTION OF THIS ROAD AND AN EXISTING ROAD TO THE EAST; TURN LEFT AND PROCEED IN AN EASTERLY DIRECTION APPROXIMATELY 1.7 MILES TO THE JUNCTION OF THIS ROAD AND AN EXISTING ROAD TO THE NORTH; TURN LEFT AND PROCEED IN AN NORTHERLY, THEN NORTHEASTERLY DIRECTION APPROXIMATELY 1.5 MILES TO THE JUNCTION OF THIS ROAD AND AN EXISTING ROAD TO THE NORTH: TURN LEFT PROCEED IN A NORTHERLY DIRECTION APPROXIMATELY 0.2 MILES TO THE BEGINNING OF THE PROPOSED ACCESS TO THE WEST; FOLLOW ROAD FLAGS IN A WESTERLY, THEN NORTHERLY, THEN WESTERLY DIRECTION APPROXIMATELY 14,908' TO THE PROPOSED LOCATION. TOTAL DISTANCE FROM INTERSECTION OF HOBBS HIGHWAY/HIGHWAY 180 AND COUNTY ROAD 27-A/ MARATHON ROAD LOCATED IN THE NW 1/4 OF SECTION 25 T19S, R34E, N.M.P.M. TO THE PROPOSED LOCATION IS APPROXIMATELY 11.8 MILES. DRAWN BY: L.S. REVISED: 00-00-00 CINARE DATE DRAWN: 01-16-14 CIMAREX ENERGY CO. LEA 7 FEDERAL COM #1H SECTION 7, T20S, R35E, N.M.P.M. 330' FSL 660' FWL Corporate Office \* 85 South 200 East Vernal, UT 84078 \* (435) 789-1017 ROADIDESCRIPTION BXHIBIN

**Exhibit C** 

Exhibit B

Exhibit C-1