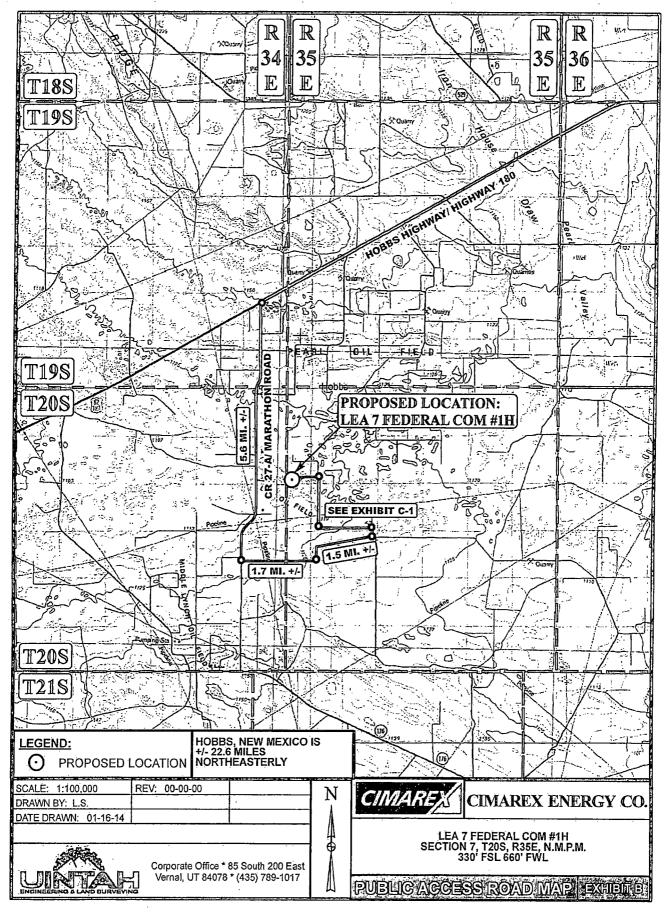

AMENDED REPORT

No allowable will be assigned to this completion until all interests have been consolidated or a non-standard unit has been approved by the division.

i .

BEGINNING AT THE INTERSECTION OF HOBBS HIGHWAY/ HIGHWAY 180 AND COUNTY ROAD 27-A/ MARATHON ROAD LOCATED IN THE NW 1/4 OF SECTION 25, T19S, R34E, N.M.P.M. PROCEED IN SOUTHERLY DIRECTION APPROXIMATELY 5.6 MILES TO THE JUNCTION OF THIS ROAD AND AN EXISTING ROAD TO THE EAST; TURN LEFT AND PROCEED IN AN EASTERLY DIRECTION APPROXIMATELY 1.7 MILES TO THE JUNCTION OF THIS ROAD AND AN EXISTING ROAD TO THE NORTH; TURN LEFT AND PROCEED IN AN NORTHERLY, THEN NORTHEASTERLY DIRECTION APPROXIMATELY 1.5 MILES TO THE JUNCTION OF THIS ROAD AND AN EXISTING ROAD TO THE NORTH: TURN LEFT PROCEED IN A NORTHERLY DIRECTION APPROXIMATELY 0.2 MILES TO THE BEGINNING OF THE PROPOSED ACCESS TO THE WEST; FOLLOW ROAD FLAGS IN A WESTERLY, THEN NORTHERLY, THEN WESTERLY DIRECTION APPROXIMATELY 14,908' TO THE PROPOSED LOCATION. TOTAL DISTANCE FROM INTERSECTION OF HOBBS HIGHWAY/HIGHWAY 180 AND COUNTY ROAD 27-A/ MARATHON ROAD LOCATED IN THE NW 1/4 OF SECTION 25 T19S, R34E, N.M.P.M. TO THE PROPOSED LOCATION IS APPROXIMATELY 11.8 MILES. DRAWN BY: L.S. REVISED: 00-00-00 CINARE DATE DRAWN: 01-16-14 CIMAREX ENERGY CO. LEA 7 FEDERAL COM #1H SECTION 7, T20S, R35E, N.M.P.M. 330' FSL 660' FWL Corporate Office \* 85 South 200 East Vernal, UT 84078 \* (435) 789-1017 ROADIDESCRIPTION BXHIBIN

**Exhibit C** 

Exhibit B

Exhibit C-1