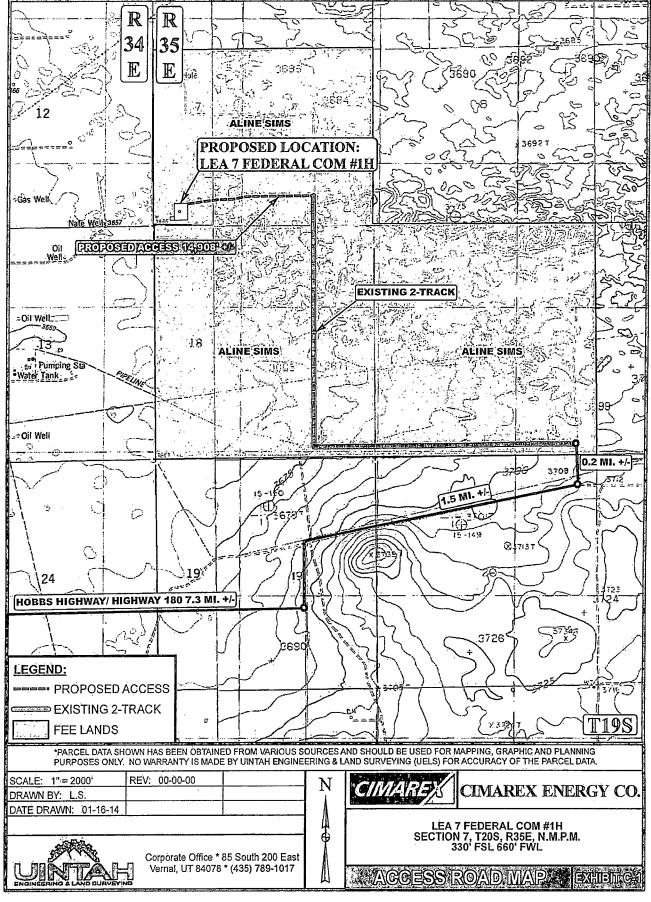

AMENDED REPORT

No allowable will be assigned to this completion until all interests have been consolidated or a non-standard unit has been approved by the division.

i .

BEGINNING AT THE INTERSECTION OF HOBBS HIGHWAY/ HIGHWAY 180 AND COUNTY ROAD 27-A/ MARATHON ROAD LOCATED IN THE NW 1/4 OF SECTION 25, T19S, R34E, N.M.P.M. PROCEED IN SOUTHERLY DIRECTION APPROXIMATELY 5.6 MILES TO THE JUNCTION OF THIS ROAD AND AN EXISTING ROAD TO THE EAST; TURN LEFT AND PROCEED IN AN EASTERLY DIRECTION APPROXIMATELY 1.7 MILES TO THE JUNCTION OF THIS ROAD AND AN EXISTING ROAD TO THE NORTH; TURN LEFT AND PROCEED IN AN NORTHERLY, THEN NORTHEASTERLY DIRECTION APPROXIMATELY 1.5 MILES TO THE JUNCTION OF THIS ROAD AND AN EXISTING ROAD TO THE NORTH: TURN LEFT PROCEED IN A NORTHERLY DIRECTION APPROXIMATELY 0.2 MILES TO THE BEGINNING OF THE PROPOSED ACCESS TO THE WEST; FOLLOW ROAD FLAGS IN A WESTERLY, THEN NORTHERLY, THEN WESTERLY DIRECTION APPROXIMATELY 14,908' TO THE PROPOSED LOCATION. TOTAL DISTANCE FROM INTERSECTION OF HOBBS HIGHWAY/HIGHWAY 180 AND COUNTY ROAD 27-A/ MARATHON ROAD LOCATED IN THE NW 1/4 OF SECTION 25 T19S, R34E, N.M.P.M. TO THE PROPOSED LOCATION IS APPROXIMATELY 11.8 MILES. DRAWN BY: L.S. REVISED: 00-00-00 CINARE DATE DRAWN: 01-16-14 CIMAREX ENERGY CO. LEA 7 FEDERAL COM #1H SECTION 7, T20S, R35E, N.M.P.M. 330' FSL 660' FWL Corporate Office \* 85 South 200 East Vernal, UT 84078 \* (435) 789-1017 ROADIDESCRIPTION BXHIBIN

**Exhibit C** 

Exhibit B

Exhibit C-1