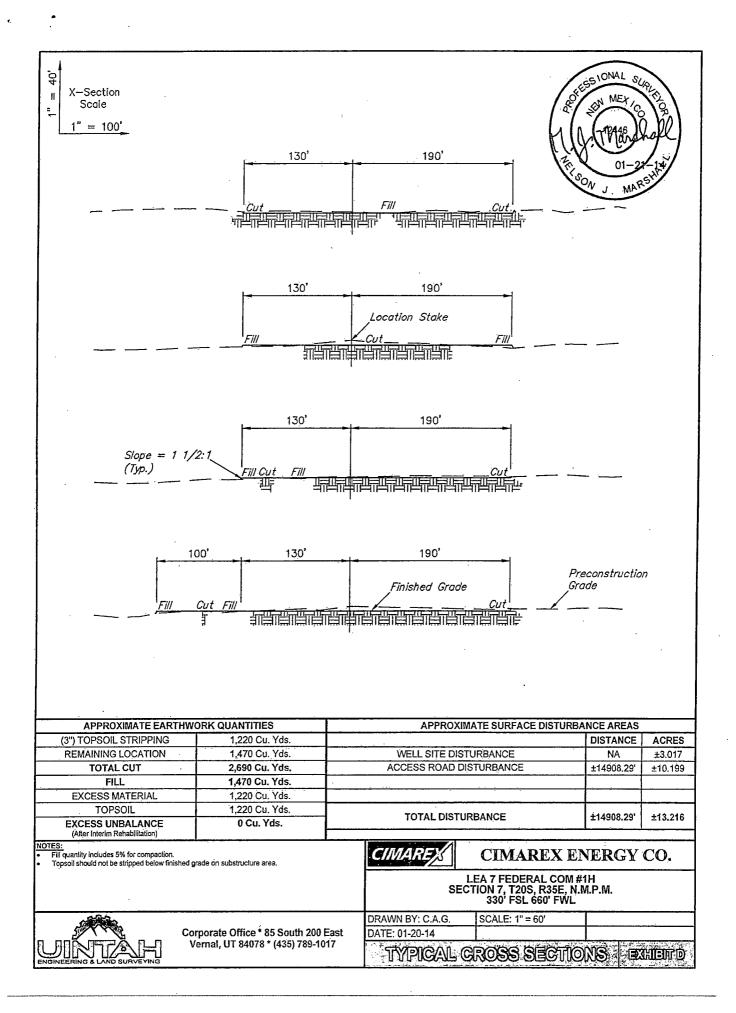

OF THIS ROAD AND AN EXISTING ROAD TO THE NORTH: TURN LEFT PROCEED IN A NORTHERLY DIRECTION APPROXIMATELY 0.2 MILES TO THE BEGINNING OF THE PROPOSED ACCESS TO THE WEST; FOLLOW ROAD FLAGS IN A WESTERLY, THEN NORTHERLY, THEN WESTERLY DIRECTION APPROXIMATELY 14,908' TO THE PROPOSED LOCATION. TOTAL DISTANCE FROM INTERSECTION OF HOBBS HIGHWAY/HIGHWAY 180 AND COUNTY ROAD 27-A/ MARATHON ROAD LOCATED IN THE NW 1/4 OF SECTION 25 T19S, R34E, N.M.P.M. TO THE PROPOSED LOCATION IS APPROXIMATELY 11.8 MILES. DRAWN BY: L.S. REVISED: 00-00-00 CINARE DATE DRAWN: 01-16-14 CIMAREX ENERGY CO. LEA 7 FEDERAL COM #1H SECTION 7, T20S, R35E, N.M.P.M. 330' FSL 660' FWL Corporate Office \* 85 South 200 East Vernal, UT 84078 \* (435) 789-1017 ROADIDESCRIPTION BXHIBIN



**Exhibit C** 



Exhibit B





Exhibit C-1