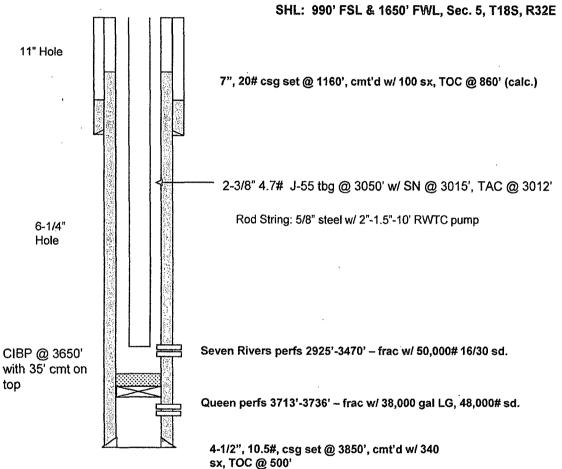

### PEARSALL QUEEN SAND UNIT #18 Current wellbore diagram

FIELD: Tamano East

COUNTY: Lea

STATE: New Mexico

GL: 3808'

KB: Unknown

SPUD DATE: 06/18/59,

LATEST UPDATE: 12/06/2013

BY: BKL

API No: 30-025-00845

Re-entered 5/12/82

#### Location:

PBTD 3810' TD 3850'

#### Location:

SHL: 990' FSL & 1650' FWL, Sec. 5, T18S, R32E

7", 20# csg set @ 1160', cmt'd w/ 100 sx, TOC @ 860' (calc.)

Seven Rivers perfs 2925'-3470' - frac w/ 50,000# 16/30 sd.

Queen perfs 3713'-3736' - frac w/ 38,000 gal LG, 48,000# sd.

4-1/2", 10.5#, csg set @ 3850', cmt'd w/ 340 sx, TOC @ 500'

PBTD 3810' TD 3850'