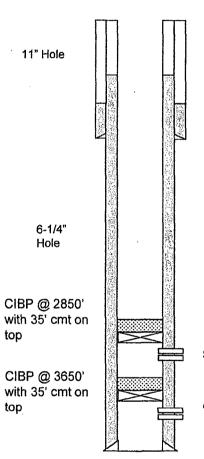

# PEARSALL QUEEN SAND UNIT #18 Proposed wellbore diagram

FIELD: Tamano East

COUNTY: Lea

STATE: New Mexico

GL: 3808'

KB: Unknown

LATEST UPDATE: 12/06/2013

BY: BKL

SPUD DATE: 06/18/59,

API No: 30-025-00845

Re-entered 5/12/82