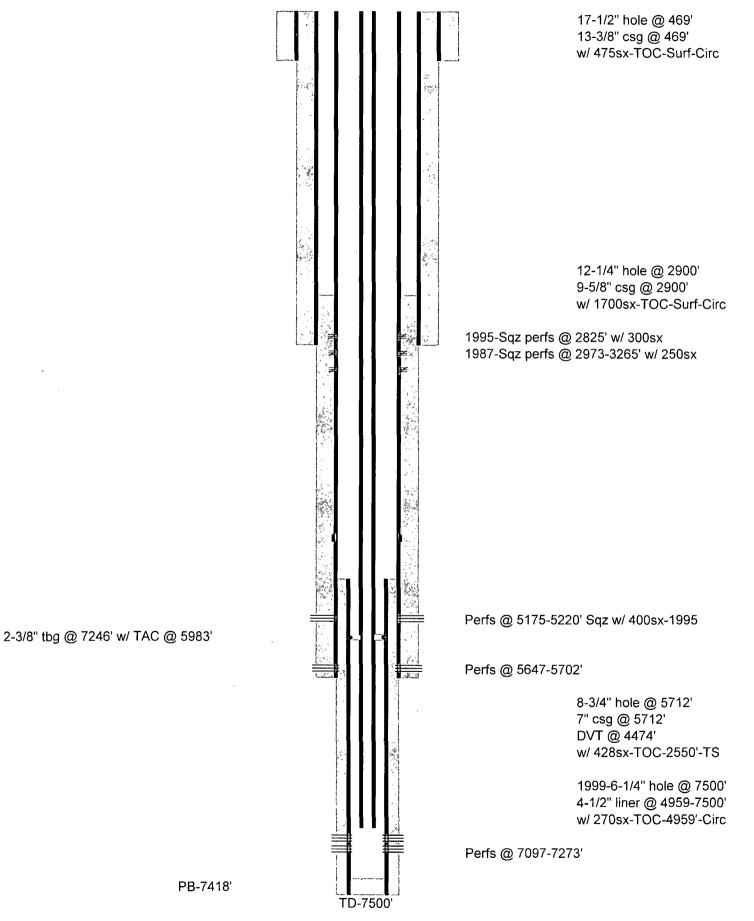

| أسيرا                                                                                                                                                                                                                                                    | Subrait 1 Copy To Appropriate District Office                                                                                                                                                                                                                  | State of New Mexi                                       |                 | Form C-103                             |              |  |
|----------------------------------------------------------------------------------------------------------------------------------------------------------------------------------------------------------------------------------------------------------|----------------------------------------------------------------------------------------------------------------------------------------------------------------------------------------------------------------------------------------------------------------|---------------------------------------------------------|-----------------|----------------------------------------|--------------|--|
|                                                                                                                                                                                                                                                          | <u>District I</u> – (575) 393-6161<br>1625 N. French Dr., Hobbs, NM 88240                                                                                                                                                                                      | Energy, Minerals and Natura                             | 1 Resources     | Revised July 18, 2013<br>WELL API NO.  | ļ            |  |
|                                                                                                                                                                                                                                                          | trict 11 ~ (575) 748-1283                                                                                                                                                                                                                                      |                                                         |                 | 30-025-06016                           | ]            |  |
|                                                                                                                                                                                                                                                          | District III - (505) 334-6178                                                                                                                                                                                                                                  | rict III – (505) 334-6178 1220 South St. Francis, Drama |                 | 5. Indicate Type of Lease<br>STATE FEE |              |  |
|                                                                                                                                                                                                                                                          | 1000 Rio Brazos Rd., Aztec, NM 87410<br><u>District IV</u> – (505) 476-3460                                                                                                                                                                                    | Santa Fe, NM 875                                        | 05              | 6. State Oil & Gas Lease No.           | -            |  |
|                                                                                                                                                                                                                                                          | 20 S. St. Francis Dr., Santa Fe, NM<br>505 NOV 1 4 201                                                                                                                                                                                                         |                                                         |                 | 1489 6                                 |              |  |
| Γ                                                                                                                                                                                                                                                        | SUNDRY NOTICES AND REPORTS ON WELLS                                                                                                                                                                                                                            |                                                         |                 | 7. Lease Name or Unit Agreement Name   | 1            |  |
|                                                                                                                                                                                                                                                          | (DO NOT USE THIS FORM FOR PROPOSALS TO DRILL OR TO DEEPEN OR PLUG BACK TO A DIFFERENT RESERVOIR. USE "APPLICATION FOR PERMIT" (FORM C-101) FOR SUCHECENCE PROPOSALS.)                                                                                          |                                                         |                 | Bentie Whitmire                        | .<br>        |  |
| L                                                                                                                                                                                                                                                        | . Type of Well: Oil Well 🗹 Gas Well 🗌 Other                                                                                                                                                                                                                    |                                                         |                 | 8. Well Number 6                       |              |  |
|                                                                                                                                                                                                                                                          | 2. Name of Operator                                                                                                                                                                                                                                            |                                                         |                 | 9. OGRID Number                        |              |  |
| ŀ                                                                                                                                                                                                                                                        | OXY USA Inc.                                                                                                                                                                                                                                                   |                                                         |                 | 16696<br>10. Pool name or Wildcat      |              |  |
|                                                                                                                                                                                                                                                          | P.O. Box 50250 Midland, TX 79710                                                                                                                                                                                                                               |                                                         |                 | Monument ASO, SE                       |              |  |
|                                                                                                                                                                                                                                                          | . Well Location                                                                                                                                                                                                                                                |                                                         |                 |                                        |              |  |
| Unit Letter <u>B</u> : 990 feet from the <u>North</u> line and <u>2310</u> feet from the <u>east</u> line                                                                                                                                                |                                                                                                                                                                                                                                                                |                                                         |                 |                                        | $\downarrow$ |  |
| 8                                                                                                                                                                                                                                                        | Section B Township 205 Range 37E NMPM County Leg   11. Elevation (Show whether DR, RKB, RT, GR, etc.) 11. Elevation (Show whether DR, RKB, RT, GR, etc.) 11. Elevation (Show whether DR, RKB, RT, GR, etc.) 11. Elevation (Show whether DR, RKB, RT, GR, etc.) |                                                         |                 |                                        |              |  |
| 3555'                                                                                                                                                                                                                                                    |                                                                                                                                                                                                                                                                |                                                         |                 |                                        |              |  |
|                                                                                                                                                                                                                                                          |                                                                                                                                                                                                                                                                |                                                         |                 |                                        |              |  |
| 12. Check Appropriate Box to Indicate Nature of Notice, Report or Other Data                                                                                                                                                                             |                                                                                                                                                                                                                                                                |                                                         |                 |                                        |              |  |
| NOTICE OF INTENTION TO: SUBSEQUENT REPORT OF:                                                                                                                                                                                                            |                                                                                                                                                                                                                                                                |                                                         |                 |                                        |              |  |
| PERFORM REMEDIAL WORK PLUG AND ABANDON REMEDIAL WORK ALTERING CASING                                                                                                                                                                                     |                                                                                                                                                                                                                                                                |                                                         |                 |                                        |              |  |
|                                                                                                                                                                                                                                                          |                                                                                                                                                                                                                                                                |                                                         |                 |                                        |              |  |
| PULL OR ALTER CASING I MULTIPLE COMPL I CASING/CEMENT JOB I DOWNHOLE COMMINGLE                                                                                                                                                                           |                                                                                                                                                                                                                                                                |                                                         |                 |                                        |              |  |
|                                                                                                                                                                                                                                                          | CLOSED-LOOP SYSTEM                                                                                                                                                                                                                                             |                                                         |                 |                                        |              |  |
|                                                                                                                                                                                                                                                          |                                                                                                                                                                                                                                                                |                                                         |                 |                                        |              |  |
| 13. Describe proposed or completed operations. (Clearly state all pertinent details, and give pertinent dates, including estimated date of starting any proposed work). SEE RULE 19.15.7.14 NMAC. For Multiple <b>Condition</b> of Approvabolity fram of |                                                                                                                                                                                                                                                                |                                                         |                 |                                        |              |  |
|                                                                                                                                                                                                                                                          | proposed completion or recompletion. / OCD Hobbs office 24 hours                                                                                                                                                                                               |                                                         |                 |                                        |              |  |
|                                                                                                                                                                                                                                                          |                                                                                                                                                                                                                                                                |                                                         |                 |                                        |              |  |
| TD-7500' PBTD-7418' Perfs-7097-7273' prior of running MIT Test & Chart                                                                                                                                                                                   |                                                                                                                                                                                                                                                                |                                                         |                 |                                        |              |  |
|                                                                                                                                                                                                                                                          | OXY USA Inc. respectfully requests to temporarily abandon this well. It is currently being evaluated for                                                                                                                                                       |                                                         |                 |                                        |              |  |
|                                                                                                                                                                                                                                                          | possible future recompletion.                                                                                                                                                                                                                                  |                                                         |                 |                                        |              |  |
|                                                                                                                                                                                                                                                          |                                                                                                                                                                                                                                                                |                                                         |                 |                                        |              |  |
| 1. RIH & set CIBP @ +/-7047'                                                                                                                                                                                                                             |                                                                                                                                                                                                                                                                |                                                         |                 |                                        |              |  |
| 2. Notify NMOCD of casing integrity test 24hrs in advance.                                                                                                                                                                                               |                                                                                                                                                                                                                                                                |                                                         |                 |                                        |              |  |
| 3. RU pump truck, circulate well with treated water, pressure test casing to 500# for 30 min.                                                                                                                                                            |                                                                                                                                                                                                                                                                |                                                         |                 |                                        |              |  |
|                                                                                                                                                                                                                                                          |                                                                                                                                                                                                                                                                |                                                         |                 |                                        |              |  |
| S                                                                                                                                                                                                                                                        | Spud Date:                                                                                                                                                                                                                                                     | Rig Release Date:                                       | :               |                                        |              |  |
| ~                                                                                                                                                                                                                                                        |                                                                                                                                                                                                                                                                |                                                         |                 |                                        |              |  |
| _                                                                                                                                                                                                                                                        |                                                                                                                                                                                                                                                                |                                                         |                 |                                        | _            |  |
| Ι                                                                                                                                                                                                                                                        | hereby certify that the information                                                                                                                                                                                                                            | above is true and complete to the best                  | of my knowledge | and belief.                            |              |  |
|                                                                                                                                                                                                                                                          |                                                                                                                                                                                                                                                                |                                                         |                 |                                        |              |  |
| SIGNATURE                                                                                                                                                                                                                                                |                                                                                                                                                                                                                                                                |                                                         |                 |                                        |              |  |
| Type or print name <u>David Stewart</u> E-mail address: <u>david_stewart@oxy.com</u> PHONE: <u>432-685-5717</u>                                                                                                                                          |                                                                                                                                                                                                                                                                |                                                         |                 |                                        |              |  |
| For State Use Only                                                                                                                                                                                                                                       |                                                                                                                                                                                                                                                                |                                                         |                 |                                        |              |  |
| Mal Maria Dist 5 multis Illistanil                                                                                                                                                                                                                       |                                                                                                                                                                                                                                                                |                                                         |                 |                                        |              |  |
| -                                                                                                                                                                                                                                                        | APPROVED BY: <b>I WILLIA</b><br>Conditions of Approval (if any                                                                                                                                                                                                 | TITLE MAL                                               | . Superior      | DATE 11/17/2014                        |              |  |
| Ċ                                                                                                                                                                                                                                                        |                                                                                                                                                                                                                                                                |                                                         |                 | 1 0 1014                               | n.           |  |
|                                                                                                                                                                                                                                                          |                                                                                                                                                                                                                                                                |                                                         |                 | NON TA TOLO                            | 10           |  |

## **OXY USA Inc. - Current** Bertie Whitmore #6 API No. 30-025-06016