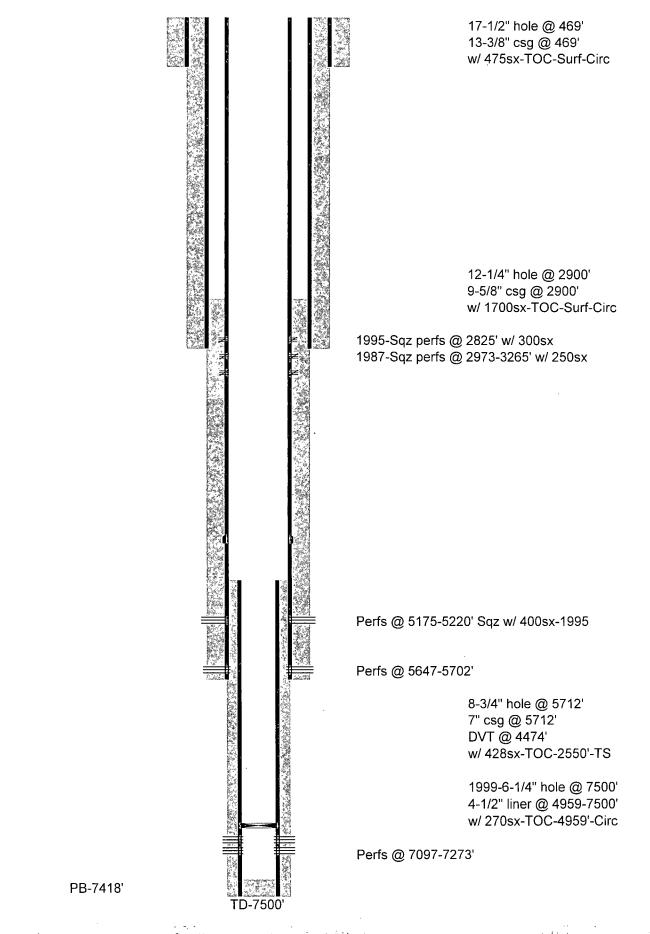

| أسيرا                                                                                                                                                                                                                                                    | Subrait 1 Copy To Appropriate District Office                                                                                                                                                                                                                  | State of New Mexi                                       |                 | Form C-103                             |              |  |
|----------------------------------------------------------------------------------------------------------------------------------------------------------------------------------------------------------------------------------------------------------|----------------------------------------------------------------------------------------------------------------------------------------------------------------------------------------------------------------------------------------------------------------|---------------------------------------------------------|-----------------|----------------------------------------|--------------|--|
|                                                                                                                                                                                                                                                          | <u>District I</u> – (575) 393-6161<br>1625 N. French Dr., Hobbs, NM 88240                                                                                                                                                                                      | Energy, Minerals and Natura                             | 1 Resources     | Revised July 18, 2013<br>WELL API NO.  | ļ            |  |
|                                                                                                                                                                                                                                                          | trict 11 ~ (575) 748-1283                                                                                                                                                                                                                                      |                                                         |                 | 30-025-06016                           | ]            |  |
|                                                                                                                                                                                                                                                          | District III - (505) 334-6178                                                                                                                                                                                                                                  | rict III – (505) 334-6178 1220 South St. Francis, Drama |                 | 5. Indicate Type of Lease<br>STATE FEE |              |  |
|                                                                                                                                                                                                                                                          | 1000 Rio Brazos Rd., Aztec, NM 87410<br><u>District IV</u> – (505) 476-3460                                                                                                                                                                                    | Santa Fe, NM 875                                        | 05              | 6. State Oil & Gas Lease No.           | -            |  |
|                                                                                                                                                                                                                                                          | 20 S. St. Francis Dr., Santa Fe, NM<br>505 NOV 1 4 201                                                                                                                                                                                                         |                                                         |                 | 1489 6                                 |              |  |
| Γ                                                                                                                                                                                                                                                        | SUNDRY NOTICES AND REPORTS ON WELLS                                                                                                                                                                                                                            |                                                         |                 | 7. Lease Name or Unit Agreement Name   | 1            |  |
|                                                                                                                                                                                                                                                          | (DO NOT USE THIS FORM FOR PROPOSALS TO DRILL OR TO DEEPEN OR PLUG BACK TO A DIFFERENT RESERVOIR. USE "APPLICATION FOR PERMIT" (FORM C-101) FOR SUCHECENCE PROPOSALS.)                                                                                          |                                                         |                 | Bentie Whitmire                        | .<br>        |  |
| L                                                                                                                                                                                                                                                        | . Type of Well: Oil Well 🗹 Gas Well 🗌 Other                                                                                                                                                                                                                    |                                                         |                 | 8. Well Number 6                       |              |  |
|                                                                                                                                                                                                                                                          | 2. Name of Operator                                                                                                                                                                                                                                            |                                                         |                 | 9. OGRID Number                        |              |  |
| ŀ                                                                                                                                                                                                                                                        | OXY USA Inc.                                                                                                                                                                                                                                                   |                                                         |                 | 16696<br>10. Pool name or Wildcat      |              |  |
|                                                                                                                                                                                                                                                          | P.O. Box 50250 Midland, TX 79710                                                                                                                                                                                                                               |                                                         |                 | Monument ASO, SE                       |              |  |
|                                                                                                                                                                                                                                                          | . Well Location                                                                                                                                                                                                                                                |                                                         |                 |                                        |              |  |
| Unit Letter <u>B</u> : 990 feet from the <u>North</u> line and <u>2310</u> feet from the <u>east</u> line                                                                                                                                                |                                                                                                                                                                                                                                                                |                                                         |                 |                                        | $\downarrow$ |  |
| 8                                                                                                                                                                                                                                                        | Section B Township 205 Range 37E NMPM County Leg   11. Elevation (Show whether DR, RKB, RT, GR, etc.) 11. Elevation (Show whether DR, RKB, RT, GR, etc.) 11. Elevation (Show whether DR, RKB, RT, GR, etc.) 11. Elevation (Show whether DR, RKB, RT, GR, etc.) |                                                         |                 |                                        |              |  |
| 3555'                                                                                                                                                                                                                                                    |                                                                                                                                                                                                                                                                |                                                         |                 |                                        |              |  |
|                                                                                                                                                                                                                                                          |                                                                                                                                                                                                                                                                |                                                         |                 |                                        |              |  |
| 12. Check Appropriate Box to Indicate Nature of Notice, Report or Other Data                                                                                                                                                                             |                                                                                                                                                                                                                                                                |                                                         |                 |                                        |              |  |
| NOTICE OF INTENTION TO: SUBSEQUENT REPORT OF:                                                                                                                                                                                                            |                                                                                                                                                                                                                                                                |                                                         |                 |                                        |              |  |
| PERFORM REMEDIAL WORK PLUG AND ABANDON REMEDIAL WORK ALTERING CASING                                                                                                                                                                                     |                                                                                                                                                                                                                                                                |                                                         |                 |                                        |              |  |
|                                                                                                                                                                                                                                                          |                                                                                                                                                                                                                                                                |                                                         |                 |                                        |              |  |
| PULL OR ALTER CASING I MULTIPLE COMPL I CASING/CEMENT JOB I DOWNHOLE COMMINGLE                                                                                                                                                                           |                                                                                                                                                                                                                                                                |                                                         |                 |                                        |              |  |
|                                                                                                                                                                                                                                                          | CLOSED-LOOP SYSTEM                                                                                                                                                                                                                                             |                                                         |                 |                                        |              |  |
|                                                                                                                                                                                                                                                          |                                                                                                                                                                                                                                                                |                                                         |                 |                                        |              |  |
| 13. Describe proposed or completed operations. (Clearly state all pertinent details, and give pertinent dates, including estimated date of starting any proposed work). SEE RULE 19.15.7.14 NMAC. For Multiple <b>Condition</b> of Approvabolity fram of |                                                                                                                                                                                                                                                                |                                                         |                 |                                        |              |  |
|                                                                                                                                                                                                                                                          | proposed completion or recompletion. / OCD Hobbs office 24 hours                                                                                                                                                                                               |                                                         |                 |                                        |              |  |
|                                                                                                                                                                                                                                                          |                                                                                                                                                                                                                                                                |                                                         |                 |                                        |              |  |
| TD-7500' PBTD-7418' Perfs-7097-7273' prior of running MIT Test & Chart                                                                                                                                                                                   |                                                                                                                                                                                                                                                                |                                                         |                 |                                        |              |  |
|                                                                                                                                                                                                                                                          | OXY USA Inc. respectfully requests to temporarily abandon this well. It is currently being evaluated for                                                                                                                                                       |                                                         |                 |                                        |              |  |
|                                                                                                                                                                                                                                                          | possible future recompletion.                                                                                                                                                                                                                                  |                                                         |                 |                                        |              |  |
|                                                                                                                                                                                                                                                          |                                                                                                                                                                                                                                                                |                                                         |                 |                                        |              |  |
| 1. RIH & set CIBP @ +/-7047'                                                                                                                                                                                                                             |                                                                                                                                                                                                                                                                |                                                         |                 |                                        |              |  |
| 2. Notify NMOCD of casing integrity test 24hrs in advance.                                                                                                                                                                                               |                                                                                                                                                                                                                                                                |                                                         |                 |                                        |              |  |
| 3. RU pump truck, circulate well with treated water, pressure test casing to 500# for 30 min.                                                                                                                                                            |                                                                                                                                                                                                                                                                |                                                         |                 |                                        |              |  |
|                                                                                                                                                                                                                                                          |                                                                                                                                                                                                                                                                |                                                         |                 |                                        |              |  |
| S                                                                                                                                                                                                                                                        | Spud Date:                                                                                                                                                                                                                                                     | Rig Release Date:                                       | :               |                                        |              |  |
| ~                                                                                                                                                                                                                                                        |                                                                                                                                                                                                                                                                |                                                         |                 |                                        |              |  |
| _                                                                                                                                                                                                                                                        |                                                                                                                                                                                                                                                                |                                                         |                 |                                        | _            |  |
| Ι                                                                                                                                                                                                                                                        | hereby certify that the information                                                                                                                                                                                                                            | above is true and complete to the best                  | of my knowledge | and belief.                            |              |  |
|                                                                                                                                                                                                                                                          |                                                                                                                                                                                                                                                                |                                                         |                 |                                        |              |  |
| SIGNATURE                                                                                                                                                                                                                                                |                                                                                                                                                                                                                                                                |                                                         |                 |                                        |              |  |
| Type or print name <u>David Stewart</u> E-mail address: <u>david_stewart@oxy.com</u> PHONE: <u>432-685-5717</u>                                                                                                                                          |                                                                                                                                                                                                                                                                |                                                         |                 |                                        |              |  |
| For State Use Only                                                                                                                                                                                                                                       |                                                                                                                                                                                                                                                                |                                                         |                 |                                        |              |  |
| Mal Maria Dist 5 multis Illistanil                                                                                                                                                                                                                       |                                                                                                                                                                                                                                                                |                                                         |                 |                                        |              |  |
| -                                                                                                                                                                                                                                                        | APPROVED BY: <b>I WILLIA</b><br>Conditions of Approval (if any                                                                                                                                                                                                 | TITLE MAL                                               | . Superior      | DATE 11/17/2014                        |              |  |
| Ċ                                                                                                                                                                                                                                                        |                                                                                                                                                                                                                                                                |                                                         |                 | 1 0 1014                               | n.           |  |
|                                                                                                                                                                                                                                                          |                                                                                                                                                                                                                                                                |                                                         |                 | NON TA TOLO                            | 10           |  |

## OXY USA Inc. - Proposed Bertie Whitmore #6 API No. 30-025-06016

CIBP @ 7047'