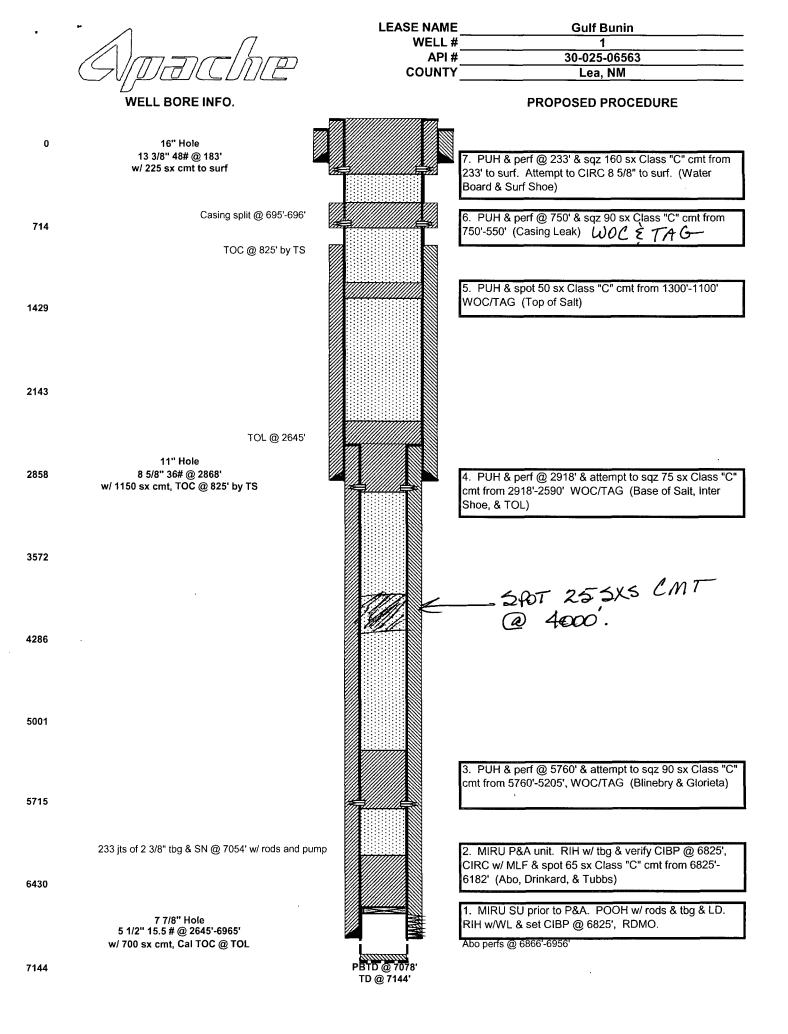

Apache Corporation proposes to P&A the above mentioned well by the attached procedure. A closed loop system will be used for all fluids from this wellbore and disposed of required by OCD Rule 19.15.17.