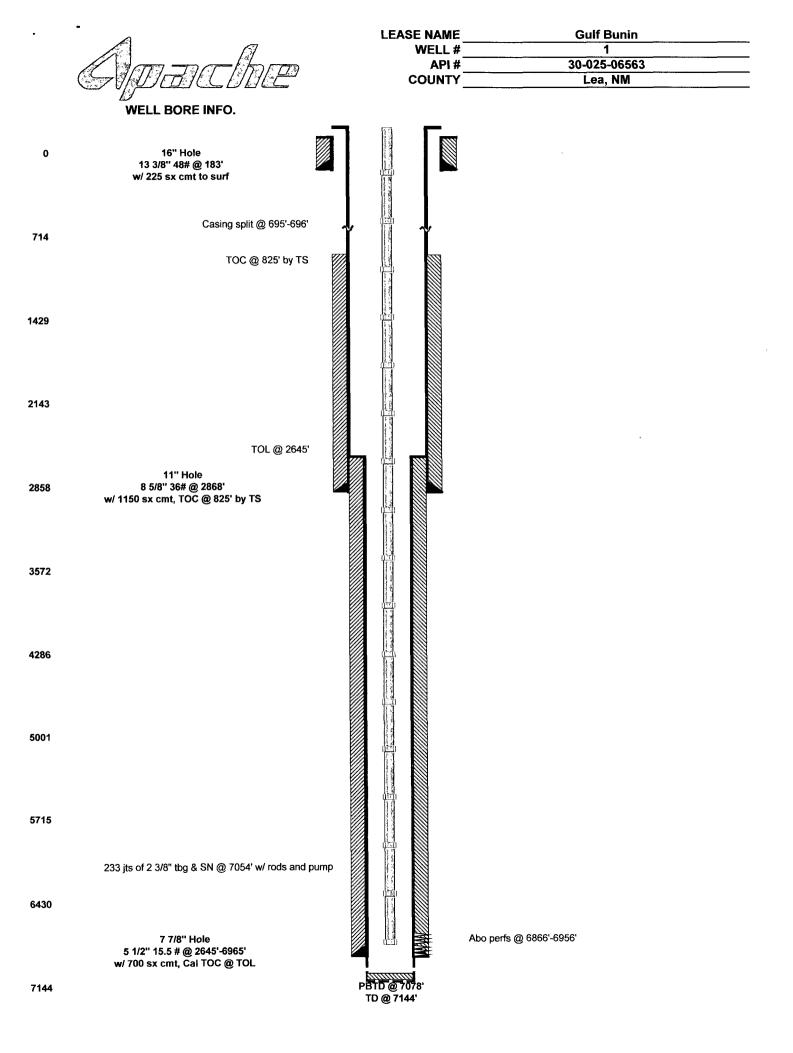

Apache Corporation proposes to P&A the above mentioned well by the attached procedure. A closed loop system will be used for all fluids from this wellbore and disposed of required by OCD Rule 19.15.17.