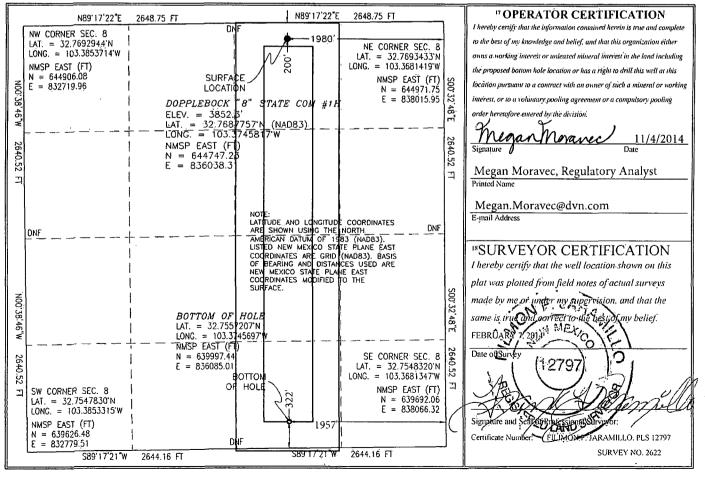

Form C-102

HOBBS OCD

AMENDED REPORT

|                                     | r<br>694                 |                                                                     | ² Pool Code<br>98064                                 |                       | <sup>3'Pool Name</sup><br>WC-025 G-06 S183608B; Bone Spring |                        |                              |                        |                               |  |
|-------------------------------------|--------------------------|---------------------------------------------------------------------|------------------------------------------------------|-----------------------|-------------------------------------------------------------|------------------------|------------------------------|------------------------|-------------------------------|--|
| <sup>1</sup> Property Code<br>40426 |                          |                                                                     | <sup>5</sup> Property Name<br>DOPPLEBOCK 8 STATE COM |                       |                                                             |                        |                              |                        | Well Number<br>1H             |  |
| <sup>7</sup> OGRIÐ No.<br>6137      |                          | <sup>8</sup> Operator Name<br>DEVON ENERGY PRODUCTION COMPANY, L.P. |                                                      |                       |                                                             |                        |                              |                        | <sup>9</sup> Elevation 3852.3 |  |
|                                     |                          |                                                                     |                                                      |                       | <sup>10</sup> Surface                                       | Location               |                              |                        |                               |  |
| UL or lot no.<br>B                  | Section<br>8             | Township<br>18 S                                                    | Range<br>36 E                                        | Lot Idn               | Feet from the 200                                           | North/South line NORTH | Feet from the<br>1980        | East/West line<br>EAST | County<br>LEA                 |  |
|                                     | •                        |                                                                     | " Bc                                                 | ttom Ho               | e Location I                                                | f Different Fror       | n Surface                    | ·                      |                               |  |
| UL or lot no.<br>O                  | Section<br>8             | Township<br>18 S                                                    | Range<br>36 É                                        | Lọt Idn               | Feet from the                                               | North/South line SOUTH | Feet from the $1957^{\circ}$ | East/West line<br>EAST | County<br>LEA                 |  |
| Dedicated Acre<br>160               | s <sup>13°</sup> Joint o | r Infill  14 C                                                      | onsolidation                                         | Code <sup>15</sup> Or | der No. 77                                                  |                        | 1921                         |                        | _ <b>4</b> ==                 |  |

WELL LOCATION AND A CREACE DEDICATION DLAT

No allowable will be assigned to this completion until all interests have been consolidated or a non-standard unit has been approved by the division.

PP: 200' FNL & 1980' FEL, Sec 8, T18S, R36E