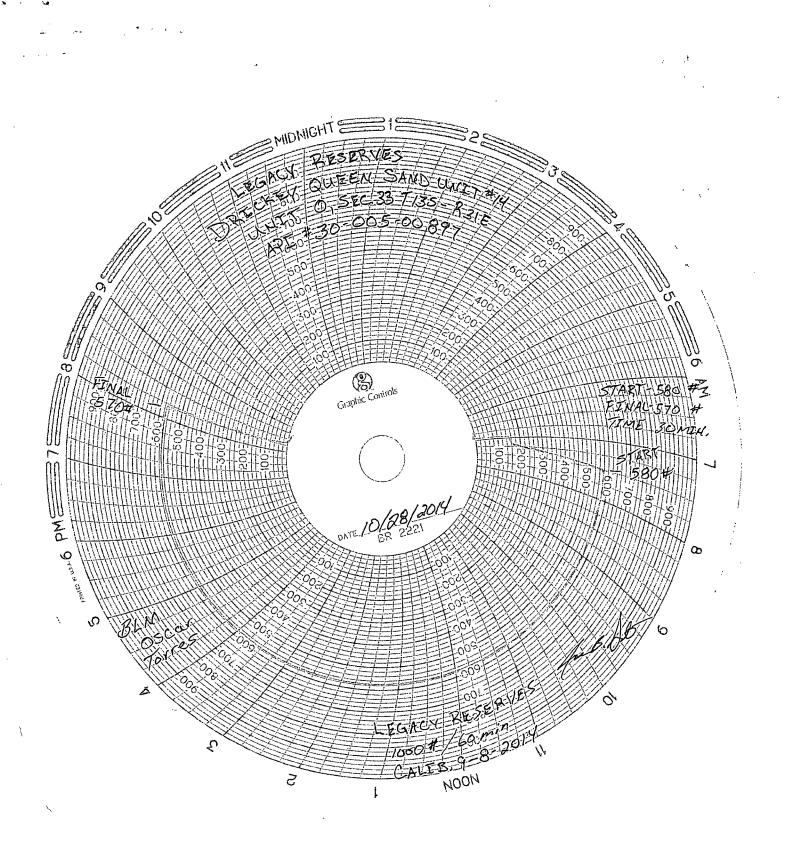

|                                                                                                                                                                                                                                                                                                                                                                                                                           | a                                                                                                                                                                                                                                                                                                                                                                                                                                                                                                                                                                                                                                                                                                                                                                                                                                                                                                                                                                                                                                                                                                                                                                                                                                                                                                                                                                                                                                                                                                                                                                                                                                                                                                                                                                                                                                                                                                                                                                                                                                                                                                                              | N                                                                                                                                                                                                                                                                                            | MOC                                                                                                   | D                                                                                                                                                                           | .*                                                                                                                                                                                                                                                                                                 |                                           |
|---------------------------------------------------------------------------------------------------------------------------------------------------------------------------------------------------------------------------------------------------------------------------------------------------------------------------------------------------------------------------------------------------------------------------|--------------------------------------------------------------------------------------------------------------------------------------------------------------------------------------------------------------------------------------------------------------------------------------------------------------------------------------------------------------------------------------------------------------------------------------------------------------------------------------------------------------------------------------------------------------------------------------------------------------------------------------------------------------------------------------------------------------------------------------------------------------------------------------------------------------------------------------------------------------------------------------------------------------------------------------------------------------------------------------------------------------------------------------------------------------------------------------------------------------------------------------------------------------------------------------------------------------------------------------------------------------------------------------------------------------------------------------------------------------------------------------------------------------------------------------------------------------------------------------------------------------------------------------------------------------------------------------------------------------------------------------------------------------------------------------------------------------------------------------------------------------------------------------------------------------------------------------------------------------------------------------------------------------------------------------------------------------------------------------------------------------------------------------------------------------------------------------------------------------------------------|----------------------------------------------------------------------------------------------------------------------------------------------------------------------------------------------------------------------------------------------------------------------------------------------|-------------------------------------------------------------------------------------------------------|-----------------------------------------------------------------------------------------------------------------------------------------------------------------------------|----------------------------------------------------------------------------------------------------------------------------------------------------------------------------------------------------------------------------------------------------------------------------------------------------|-------------------------------------------|
|                                                                                                                                                                                                                                                                                                                                                                                                                           | UNITED STATE                                                                                                                                                                                                                                                                                                                                                                                                                                                                                                                                                                                                                                                                                                                                                                                                                                                                                                                                                                                                                                                                                                                                                                                                                                                                                                                                                                                                                                                                                                                                                                                                                                                                                                                                                                                                                                                                                                                                                                                                                                                                                                                   | INTERIOR                                                                                                                                                                                                                                                                                     | Lotos                                                                                                 | F.                                                                                                                                                                          | FORM APPROVED<br>OMB No. 1004-0137<br>Expires: October 31, 2014                                                                                                                                                                                                                                    | •                                         |
|                                                                                                                                                                                                                                                                                                                                                                                                                           | REAU OF LAND MANAGEMENT<br>NOTICES AND REPORTS ON WELLS NOV 2020                                                                                                                                                                                                                                                                                                                                                                                                                                                                                                                                                                                                                                                                                                                                                                                                                                                                                                                                                                                                                                                                                                                                                                                                                                                                                                                                                                                                                                                                                                                                                                                                                                                                                                                                                                                                                                                                                                                                                                                                                                                               |                                                                                                                                                                                                                                                                                              |                                                                                                       |                                                                                                                                                                             |                                                                                                                                                                                                                                                                                                    |                                           |
| Do not use this                                                                                                                                                                                                                                                                                                                                                                                                           | s form for proposals t<br>Use Form 3160-3 (A                                                                                                                                                                                                                                                                                                                                                                                                                                                                                                                                                                                                                                                                                                                                                                                                                                                                                                                                                                                                                                                                                                                                                                                                                                                                                                                                                                                                                                                                                                                                                                                                                                                                                                                                                                                                                                                                                                                                                                                                                                                                                   | to drill or to re-enter a                                                                                                                                                                                                                                                                    | n<br>Heceve                                                                                           | 6. If Indian, Allottee (                                                                                                                                                    | or Tribe Name                                                                                                                                                                                                                                                                                      |                                           |
| SUB                                                                                                                                                                                                                                                                                                                                                                                                                       | MIT IN TRIPLICATE - Other                                                                                                                                                                                                                                                                                                                                                                                                                                                                                                                                                                                                                                                                                                                                                                                                                                                                                                                                                                                                                                                                                                                                                                                                                                                                                                                                                                                                                                                                                                                                                                                                                                                                                                                                                                                                                                                                                                                                                                                                                                                                                                      | instructions on page 2.                                                                                                                                                                                                                                                                      |                                                                                                       | -                                                                                                                                                                           | ement, Name and/or No.                                                                                                                                                                                                                                                                             |                                           |
| 1. Type of Well                                                                                                                                                                                                                                                                                                                                                                                                           |                                                                                                                                                                                                                                                                                                                                                                                                                                                                                                                                                                                                                                                                                                                                                                                                                                                                                                                                                                                                                                                                                                                                                                                                                                                                                                                                                                                                                                                                                                                                                                                                                                                                                                                                                                                                                                                                                                                                                                                                                                                                                                                                |                                                                                                                                                                                                                                                                                              |                                                                                                       | B. Well Name and No.<br>DRICKEY QUEEN SAND UNIT                                                                                                                             |                                                                                                                                                                                                                                                                                                    |                                           |
| 2. Name of Operator<br>LEGACY RE                                                                                                                                                                                                                                                                                                                                                                                          |                                                                                                                                                                                                                                                                                                                                                                                                                                                                                                                                                                                                                                                                                                                                                                                                                                                                                                                                                                                                                                                                                                                                                                                                                                                                                                                                                                                                                                                                                                                                                                                                                                                                                                                                                                                                                                                                                                                                                                                                                                                                                                                                |                                                                                                                                                                                                                                                                                              | 9. API Well No.<br>30-005-00897                                                                       |                                                                                                                                                                             |                                                                                                                                                                                                                                                                                                    |                                           |
| PO BOX 10848                                                                                                                                                                                                                                                                                                                                                                                                              |                                                                                                                                                                                                                                                                                                                                                                                                                                                                                                                                                                                                                                                                                                                                                                                                                                                                                                                                                                                                                                                                                                                                                                                                                                                                                                                                                                                                                                                                                                                                                                                                                                                                                                                                                                                                                                                                                                                                                                                                                                                                                                                                | 3b. Phone No. (include area o                                                                                                                                                                                                                                                                | CARROCK                                                                                               |                                                                                                                                                                             |                                                                                                                                                                                                                                                                                                    |                                           |
| MIDLAND, TX 79<br>4. Location of Well (Foolage, Sec.,                                                                                                                                                                                                                                                                                                                                                                     | 432-689-5200                                                                                                                                                                                                                                                                                                                                                                                                                                                                                                                                                                                                                                                                                                                                                                                                                                                                                                                                                                                                                                                                                                                                                                                                                                                                                                                                                                                                                                                                                                                                                                                                                                                                                                                                                                                                                                                                                                                                                                                                                                                                                                                   | 11. County or Parish, Stat                                                                                                                                                                                                                                                                   |                                                                                                       |                                                                                                                                                                             |                                                                                                                                                                                                                                                                                                    |                                           |
| 660' FSL & 1980' FEL, UNIT LETTER O                                                                                                                                                                                                                                                                                                                                                                                       | • • •                                                                                                                                                                                                                                                                                                                                                                                                                                                                                                                                                                                                                                                                                                                                                                                                                                                                                                                                                                                                                                                                                                                                                                                                                                                                                                                                                                                                                                                                                                                                                                                                                                                                                                                                                                                                                                                                                                                                                                                                                                                                                                                          | <u>·</u>                                                                                                                                                                                                                                                                                     |                                                                                                       | CHAVES CO., N                                                                                                                                                               |                                                                                                                                                                                                                                                                                                    |                                           |
| 12. CH                                                                                                                                                                                                                                                                                                                                                                                                                    | ECK THE APPROPRIATE BO                                                                                                                                                                                                                                                                                                                                                                                                                                                                                                                                                                                                                                                                                                                                                                                                                                                                                                                                                                                                                                                                                                                                                                                                                                                                                                                                                                                                                                                                                                                                                                                                                                                                                                                                                                                                                                                                                                                                                                                                                                                                                                         | X(ES) TO INDICATE NATU                                                                                                                                                                                                                                                                       | RE OF NOTIO                                                                                           | E, REPORT OR OTH                                                                                                                                                            | ER DATA                                                                                                                                                                                                                                                                                            |                                           |
| TYPE OF SUBMISSION                                                                                                                                                                                                                                                                                                                                                                                                        |                                                                                                                                                                                                                                                                                                                                                                                                                                                                                                                                                                                                                                                                                                                                                                                                                                                                                                                                                                                                                                                                                                                                                                                                                                                                                                                                                                                                                                                                                                                                                                                                                                                                                                                                                                                                                                                                                                                                                                                                                                                                                                                                | Т                                                                                                                                                                                                                                                                                            | YPE OF ACT                                                                                            | ION                                                                                                                                                                         |                                                                                                                                                                                                                                                                                                    |                                           |
| Notice of Intent                                                                                                                                                                                                                                                                                                                                                                                                          | Acidize                                                                                                                                                                                                                                                                                                                                                                                                                                                                                                                                                                                                                                                                                                                                                                                                                                                                                                                                                                                                                                                                                                                                                                                                                                                                                                                                                                                                                                                                                                                                                                                                                                                                                                                                                                                                                                                                                                                                                                                                                                                                                                                        | Deepen<br>Fracture Treat                                                                                                                                                                                                                                                                     |                                                                                                       | iction (Start/Resume)<br>mation                                                                                                                                             | Water Shut-Off                                                                                                                                                                                                                                                                                     |                                           |
| Subsequent Report                                                                                                                                                                                                                                                                                                                                                                                                         | Casing Repair                                                                                                                                                                                                                                                                                                                                                                                                                                                                                                                                                                                                                                                                                                                                                                                                                                                                                                                                                                                                                                                                                                                                                                                                                                                                                                                                                                                                                                                                                                                                                                                                                                                                                                                                                                                                                                                                                                                                                                                                                                                                                                                  | New Construction                                                                                                                                                                                                                                                                             | _                                                                                                     | nplete                                                                                                                                                                      | Other                                                                                                                                                                                                                                                                                              |                                           |
| V Subsequent Report                                                                                                                                                                                                                                                                                                                                                                                                       | Change Plans                                                                                                                                                                                                                                                                                                                                                                                                                                                                                                                                                                                                                                                                                                                                                                                                                                                                                                                                                                                                                                                                                                                                                                                                                                                                                                                                                                                                                                                                                                                                                                                                                                                                                                                                                                                                                                                                                                                                                                                                                                                                                                                   | Plug and Abandon                                                                                                                                                                                                                                                                             | Temp                                                                                                  | orarily Abandon                                                                                                                                                             |                                                                                                                                                                                                                                                                                                    |                                           |
| 13. Describe Proposed or Completed<br>the proposal is to deepen directin<br>Attach the Bond under which th<br>following completion of the invo<br>testing has been completed. Fin<br>determined that the site is ready                                                                                                                                                                                                    | onally or recomplete horizontall<br>e work will be performed or pro<br>blved operations. If the operation<br>al Abandonment Notices must b                                                                                                                                                                                                                                                                                                                                                                                                                                                                                                                                                                                                                                                                                                                                                                                                                                                                                                                                                                                                                                                                                                                                                                                                                                                                                                                                                                                                                                                                                                                                                                                                                                                                                                                                                                                                                                                                                                                                                                                     | y, give subsurface locations an<br>wide the Bond No. on file with<br>on results in a multiple complet                                                                                                                                                                                        | d measured an<br>BLM/BIA. R<br>ion or recomp.                                                         | d true vertical depths o<br>equired subsequent rep<br>etion in a new interval                                                                                               | f all pertinent markers and zor<br>orts must be filed within 30 da<br>, a Form 3160-4 must be filed                                                                                                                                                                                                | ies.<br>iys<br>once                       |
| Attach the Bond under which the<br>following completion of the inve-<br>testing has been completed. Fin                                                                                                                                                                                                                                                                                                                   | onally or recomplete horizontall,<br>c work will be performed or pro<br>olved operations. If the operation<br>al Abandonment Notices must b<br>for final inspection.)<br>CASING TO 580#, HELD FO                                                                                                                                                                                                                                                                                                                                                                                                                                                                                                                                                                                                                                                                                                                                                                                                                                                                                                                                                                                                                                                                                                                                                                                                                                                                                                                                                                                                                                                                                                                                                                                                                                                                                                                                                                                                                                                                                                                               | y, give subsurface locations an<br>wide the Bond No. on file with<br>on results in a multiple complet<br>be filed only after all requireme                                                                                                                                                   | d measured an<br>BLM/BIA. R<br>ion or recomp<br>nts, including                                        | d true vertical depths o<br>equired subsequent rep<br>etion in a new interval<br>reclamation, have been                                                                     | f all pertinent markers and zor<br>orts must be filed within 30 da<br>, a Form 3160-4 must be filed<br>completed and the operator ha                                                                                                                                                               | ies.<br>iys<br>once                       |
| the proposal is to deepen direction<br>Attach the Bond under which the<br>following completion of the invo-<br>testing has been completed. Fin<br>determined that the site is ready<br>10/28/14 RAN MIT, PRESSURE of                                                                                                                                                                                                      | onally or recomplete horizontall,<br>c work will be performed or pro<br>olved operations. If the operation<br>al Abandonment Notices must b<br>for final inspection.)<br>CASING TO 580#, HELD FO                                                                                                                                                                                                                                                                                                                                                                                                                                                                                                                                                                                                                                                                                                                                                                                                                                                                                                                                                                                                                                                                                                                                                                                                                                                                                                                                                                                                                                                                                                                                                                                                                                                                                                                                                                                                                                                                                                                               | y, give subsurface locations an<br>wide the Bond No. on file with<br>on results in a multiple complet<br>be filed only after all requireme                                                                                                                                                   | d measured an<br>BLM/BIA. R<br>ion or recomp<br>nts, including                                        | d true vertical depths o<br>equired subsequent rep<br>etion in a new interval<br>reclamation, have been                                                                     | f all pertinent markers and zor<br>orts must be filed within 30 da<br>, a Form 3160-4 must be filed<br>completed and the operator ha                                                                                                                                                               | ies.<br>iys<br>once                       |
| the proposal is to deepen direction<br>Attach the Bond under which the<br>following completion of the invo-<br>testing has been completed. Fin<br>determined that the site is ready<br>10/28/14 RAN MIT, PRESSURE of                                                                                                                                                                                                      | P&AR<br>COMP                                                                                                                                                                                                                                                                                                                                                                                                                                                                                                                                                                                                                                                                                                                                                                                                                                                                                                                                                                                                                                                                                                                                                                                                                                                                                                                                                                                                                                                                                                                                                                                                                                                                                                                                                                                                                                                                                                                                                                                                                                                                                                                   | y, give subsurface locations an<br>wide the Bond No. on file with<br>on results in a multiple complet<br>be filed only after all requireme                                                                                                                                                   | d measured an<br>BLM/BIA. R<br>ion or recomp<br>nts, including<br>BLM-OSCAI<br>ACCEH<br>MONT          | d true vertical depths o<br>equired subsequent rep<br>etion in a new interval<br>reclamation, have been                                                                     | f all pertinent markers and zor<br>orts must be filed within 30 da<br>, a Form 3160-4 must be filed<br>completed and the operator ha<br>ATTACHED.                                                                                                                                                  | ies.<br>iys<br>once                       |
| the proposal is to deepen direction<br>Attach the Bond under which the<br>following completion of the invo-<br>testing has been completed. Find<br>determined that the site is ready<br>10/28/14 RAN MIT, PRESSURE O<br>WELL IS NOW IN TA ST<br>E-PERMITTING<br>P&A NR<br>INT TO P&A<br>CSNG                                                                                                                              | P&AR                                                                                                                                                                                                                                                                                                                                                                                                                                                                                                                                                                                                                                                                                                                                                                                                                                                                                                                                                                                                                                                                                                                                                                                                                                                                                                                                                                                                                                                                                                                                                                                                                                                                                                                                                                                                                                                                                                                                                                                                                                                                                                                           | y, give subsurface locations an<br>wide the Bond No. on file with<br>on results in a multiple complet<br>be filed only after all requireme                                                                                                                                                   | d measured an<br>BLM/BIA. R<br>ion or recomp<br>nts, including<br>BLM-OSCAI<br>ACCEH<br>MONT          | d true vertical depths o<br>equired subsequent rep<br>etion in a new interval<br>reclamation, have been<br>R TORRES. CHART                                                  | f all pertinent markers and zor<br>orts must be filed within 30 da<br>, a Form 3160-4 must be filed<br>completed and the operator ha<br>ATTACHED.                                                                                                                                                  | ies.<br>iys<br>once                       |
| the proposal is to deepen direction<br>Attach the Bond under which the<br>following completion of the invo-<br>testing has been completed. Fin<br>determined that the site is ready<br>10/28/14 RAN MIT, PRESSURE OF<br>WELL IS NOW IN TA ST<br><b>E-PERMITTING</b><br><b>P&amp;A NR</b><br><b>INT TO P&amp;A</b><br><b>CSNG</b><br><b>TA</b> RE                                                                          | P&A R<br>COMP<br>CHG LOC                                                                                                                                                                                                                                                                                                                                                                                                                                                                                                                                                                                                                                                                                                                                                                                                                                                                                                                                                                                                                                                                                                                                                                                                                                                                                                                                                                                                                                                                                                                                                                                                                                                                                                                                                                                                                                                                                                                                                                                                                                                                                                       | y, give subsurface locations an<br>wide the Bond No. on file with<br>on results in a multiple complet<br>be filed only after all requireme<br>R 30 MIN. WITNESSED BY                                                                                                                         | d measured an<br>BLM/BIA. R<br>ion or recomp<br>nts, including<br>BLM-OSCAI<br>ACCEH<br>MONT          | d true vertical depths o<br>equired subsequent rep<br>etion in a new interval<br>reclamation, have been<br>R TORRES. CHART                                                  | f all pertinent markers and zor<br>orts must be filed within 30 da<br>, a Form 3160-4 must be filed<br>completed and the operator ha<br>ATTACHED.                                                                                                                                                  | ies.<br>iys<br>once                       |
| the proposal is to deepen direction<br>Attach the Bond under which the<br>following completion of the invo-<br>testing has been completed. Find<br>determined that the site is ready<br>10/28/14 RAN MIT, PRESSURE O<br>WELL IS NOW IN TA ST<br>E-PERMITTING<br>P&A NR<br>INT TO P&A<br>CSNG                                                                                                                              | P&A R<br>COMP<br>CHG LOC                                                                                                                                                                                                                                                                                                                                                                                                                                                                                                                                                                                                                                                                                                                                                                                                                                                                                                                                                                                                                                                                                                                                                                                                                                                                                                                                                                                                                                                                                                                                                                                                                                                                                                                                                                                                                                                                                                                                                                                                                                                                                                       | y, give subsurface locations an<br>wide the Bond No. on file with<br>on results in a multiple complet<br>be filed only after all requireme<br>R 30 MIN. WITNESSED BY                                                                                                                         | d measured an<br>BLM/BIA. R<br>ion or recomp<br>nts, including<br>BLM-OSCAI<br>ACCEI<br>MONT<br>ENDIN | d true vertical depths o<br>equired subsequent rep<br>etion in a new interval<br>reclamation, have been<br>R TORRES. CHART<br>TED FOR<br>H PERIOF<br>IGI JJ                 | f all pertinent markers and zor<br>orts must be filed within 30 da<br>, a Form 3160-4 must be filed<br>completed and the operator ha<br>ATTACHED.                                                                                                                                                  | ies.<br>iys<br>once                       |
| the proposal is to deepen direction<br>Attach the Bond under which the<br>following completion of the invo-<br>testing has been completed. Find<br>determined that the site is ready<br>10/28/14 RAN MIT, PRESSURE OF<br>WELL IS NOW IN TA ST<br>WELL IS NOW IN TA ST<br>E-PERMITTING<br>P&A NR<br>INT TO P&A<br>CSNG<br>TA RE                                                                                            | P&A R<br>COMP<br>CHG LOC<br>BDMS CHART                                                                                                                                                                                                                                                                                                                                                                                                                                                                                                                                                                                                                                                                                                                                                                                                                                                                                                                                                                                                                                                                                                                                                                                                                                                                                                                                                                                                                                                                                                                                                                                                                                                                                                                                                                                                                                                                                                                                                                                                                                                                                         | y, give subsurface locations an<br>wide the Bond No. on file with<br>on results in a multiple complet<br>be filed only after all requireme<br>R 30 MIN. WITNESSED BY                                                                                                                         | d measured an<br>BLM/BIA. R<br>ion or recomp<br>nts, including<br>BLM-OSCAI<br>ACCEH<br>MONT<br>ENDIN | d true vertical depths o<br>equired subsequent rep<br>etion in a new interval<br>reclamation, have been<br>R TORRES. CHART<br>TED FOR<br>H PERIOF<br>IGI JJ                 | f all pertinent markers and zor<br>orts must be filed within 30 da<br>, a Form 3160-4 must be filed<br>completed and the operator ha<br>ATTACHED.                                                                                                                                                  | ies.<br>iys<br>once                       |
| the proposal is to deepen direction<br>Attach the Bond under which the<br>following completion of the invo-<br>testing has been completed. Find<br>determined that the site is ready<br>10/28/14 RAN MIT, PRESSURE OF<br>WELL IS NOW IN TA ST<br>E-PERMITTING<br>P&A NR<br>INT TO P&A<br>CSNG<br>TA RE<br>14. I hereby certify that the foregoing in<br>LAURA PINA                                                        | P&A R<br>COMP<br>CHG Loc<br>BDMS CHART                                                                                                                                                                                                                                                                                                                                                                                                                                                                                                                                                                                                                                                                                                                                                                                                                                                                                                                                                                                                                                                                                                                                                                                                                                                                                                                                                                                                                                                                                                                                                                                                                                                                                                                                                                                                                                                                                                                                                                                                                                                                                         | y, give subsurface locations an<br>wide the Bond No. on file with<br>on results in a multiple complet<br>be filed only after all requireme<br>R 30 MIN. WITNESSED BY                                                                                                                         | d measured an<br>BLM/BIA. R<br>ion or recomp<br>nts, including<br>BLM-OSCAI<br>ACCEI<br>MONT<br>ENDIN | d true vertical depths o<br>equired subsequent rep<br>etion in a new interval<br>reclamation, have been<br>R TORRES. CHART                                                  | f all pertinent markers and zor<br>orts must be filed within 30 da<br>, a Form 3160-4 must be filed<br>completed and the operator ha<br>ATTACHED.                                                                                                                                                  | ies.<br>iys<br>once                       |
| the proposal is to deepen direction<br>Attach the Bond under which the<br>following completion of the invo-<br>testing has been completed. Find<br>determined that the site is ready<br>10/28/14 RAN MIT, PRESSURE OF<br>WELL IS NOW IN TA ST<br>E-PERMITTING<br>P&A NR<br>INT TO P&A<br>CSNG RE<br>14. I hereby certify that the foregoing in<br>LAURA PINA<br>Signature Adda Adda Adda Adda Adda Adda Adda Add          | P&A R<br>COMP<br>CHG Loc<br>BDMS CHART                                                                                                                                                                                                                                                                                                                                                                                                                                                                                                                                                                                                                                                                                                                                                                                                                                                                                                                                                                                                                                                                                                                                                                                                                                                                                                                                                                                                                                                                                                                                                                                                                                                                                                                                                                                                                                                                                                                                                                                                                                                                                         | y, give subsurface locations an<br>wide the Bond No. on file with<br>on results in a multiple complet<br>be filed only after all requireme<br>R 30 MIN. WITNESSED BY<br>(Typed)<br>Title REGUI<br>Date 11/10/2<br>FOR FEDERAL OR S<br>THOSKINSON                                             | d measured an<br>BLM/BIA. R<br>ion or recomp<br>nts, including<br>BLM-OSCAI<br>ACCEI<br>MONT<br>ENDIN | d true vertical depths o<br>cquired subsequent rep<br>etion in a new interval<br>reclamation, have been<br>R TORRES. CHART<br>TED FOR<br>H PERIOF<br>IGLI /<br>H            | f all pertinent markers and zor<br>f all pertinent markers and zor<br>f all pertinent markers and zor<br>f all pertinent markers and zor<br>a Form 3160-4 must be filed<br>completed and the operator has<br>ATTACHED.<br>2<br>15<br>2<br>2<br>2<br>2<br>2<br>2<br>2<br>2<br>2<br>2<br>2<br>2<br>2 | ies.<br>ays<br>once<br>as                 |
| the proposal is to deepen direction<br>Attach the Bond under which the<br>following completion of the invo-<br>testing has been completed. Find<br>determined that the site is ready<br>10/28/14 RAN MIT, PRESSURE OF<br>WELL IS NOW IN TA ST<br>WELL IS NOW IN TA ST<br>E-PERMITTING<br>P&A NR<br>INT TO P&A<br>CSNG<br>TA<br>RE<br>14. I hereby certify that the foregoing in<br>LAURA PINA<br>Signature<br>August 2000 | Development of the operation of the operations of the operations of the operation of the op | y, give subsurface locations an<br>wide the Bond No. on file with<br>on results in a multiple complet<br>be filed only after all requireme<br>R 30 MIN. WITNESSED BY<br>(Typed)<br>Title REGUI<br>Date 11/10/2<br>FOR FEDERAL OR S<br>THOSKINSON<br>Not HOSKINSON<br>Mass which yould Office | d measured an<br>BLM/BIA. R<br>ion or recomp<br>nts, including<br>BLM-OSCAI<br>ACCEH<br>MONT<br>ENDIN | d true vertical depths o<br>equired subsequent rep<br>etion in a new interval<br>reclamation, have been<br>R TORRES. CHART<br>TED FOR<br>H PERIOF<br>GL / /<br>GL / /<br>CH | f all pertinent markers and zor<br>f all pertinent markers and zor<br>f all pertinent markers and zor<br>f all pertinent markers and zor<br>a Form 3160-4 must be filed<br>completed and the operator has<br>ATTACHED.<br>2<br>2<br>2<br>2<br>2<br>2<br>2<br>2<br>2<br>2<br>2<br>2<br>2            | res.<br>ays<br>once<br>as<br>Fiel<br>Fiel |